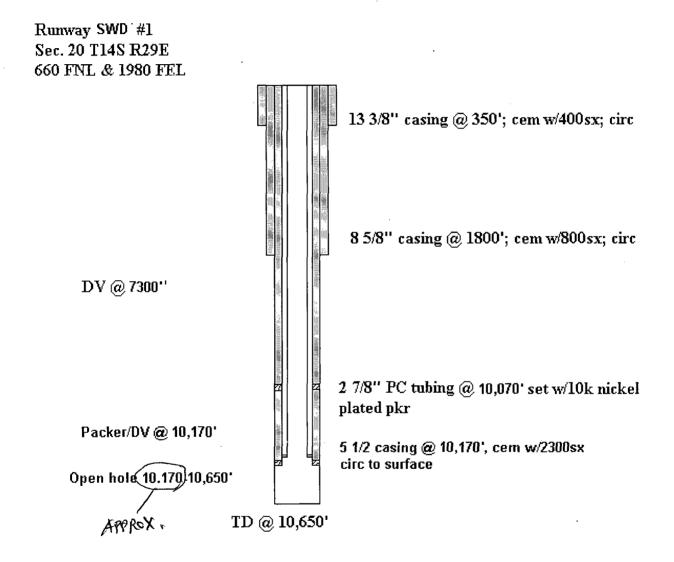

RECEIVED 2010 MAR 23 PM 1 23

March 22, 2010 では内という

Oil Conservation Division Attn: Will Jones 1220 South St. Francis Dr. Santa Fe, NM 87505

Dear Mr. Jones:

Mack Energy Corporation respectfully requests an amendment to SWD-1175, for the Runway SWD #1 Sec. 20 T14S R29E as a Devonian disposal. This well was permitted to drill to a TD of 10,750' and run 5  $\frac{1}{2}$  casing and cement to surface. We have lost circulation at +- 10,500' and have been unable to regain circulation and currently TD @ 10,650'. We now are proposing to set 5  $\frac{1}{2}$  casing @ 10,170' (base of Mississippian Lime) w/packer and DV Tool. There will also be a DV Tool @ 7300'. Cement will be two stages, 1<sup>st</sup> from 10,170<sup>+</sup>7300', 2<sup>nd</sup> from 7300'-surface. This SWD will now be open hole disposal from **Mississippian Lime through Devonian at a depth of 10,170'-10,650'**.

## VIA CERTIFIED MAIL 7006 0100 0002 8524 8779 RETURN RECEIPT REQUESTED

Slash Exploration, L.P. PO Box 1973 Roswell, NM 88202

Gentlemen:

Enclosed for your review, is a copy of Mack Energy Corporation's amended application for a Mississippian Lime through Devonian SWD well. Produced water will be injected at a proposed depth of 10,170-10,650'. The Runway SWD #1, located 660 FNL & 1980 FEL, Sec. 20, T14S R29E, Chaves County.

Enclosed for your review, is a copy of Mack Energy Corporation's amended application for a Mississippian Lime through Devonian SWD well. Produced water will be injected at a proposed depth of 10,170-10,650'. The Runway SWD #1, located 660 FNL & 1980 FEL, Sec. 20, T14S R29E, Chaves County.

March 22, 2010

Slash Exploration, L.P. PO Box 1973 Roswell, NM 88202

Gentlemen:

Enclosed for your review, is a copy of Mack Energy Corporation's amended application for a Mississippian Lime through Devonian SWD well. Produced water will be injected at a proposed depth of 10,170-10,650'. The Runway SWD #1, located 660 FNL & 1980 FEL, Sec. 20, T14S R29E, Chaves County.