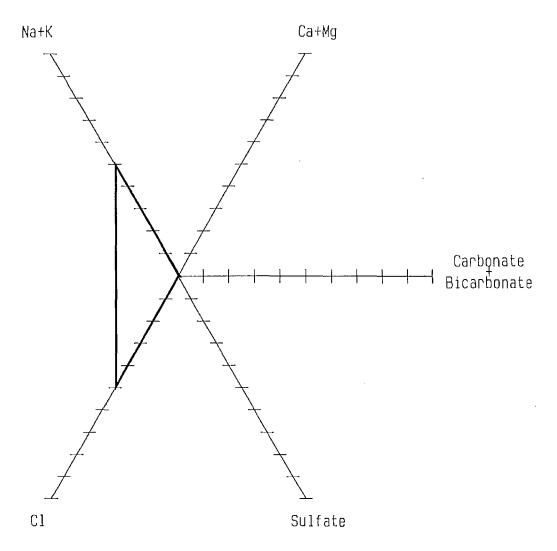

#### **CATION / ANION ANALYSIS**

| ·                  |                    |                 |            |
|--------------------|--------------------|-----------------|------------|
| Client;            | McElvain Oil & Gas | Project#:       | 06039-0004 |
| Sample ID:         | Dewey #2S          | Date Reported:  | 07-15-08   |
| Laboratory Number: | 46287              | Date Sampled:   | 07-09-08   |
| Chain of Custody:  | 2891               | Date Received:  | 07-09-08   |
| Sample Matrix:     | Water              | Date Extracted: | N/A        |
| Preservative:      | ·                  | Date Analyzed:  | 07-10-08   |
| Condition:         | Intact             | •               | •          |
|                    |                    |                 |            |

|                               | Analytical |          |        |        |
|-------------------------------|------------|----------|--------|--------|
| Parameter                     | Result     | Units    |        |        |
| рН                            | 7.22       | s.u.     |        |        |
| Conductivity @ 25° C          | 27,200     | umhos/cm |        |        |
| Total Dissolved Solids @ 180C | 15,300     | mg/L     |        |        |
| Total Dissolved Solids (Calc) | 14,353     | mg/L     |        |        |
| SAR                           | 234        | ratio    | 0      |        |
| Total Alkalinity as CaCO3     | 1,160      | mg/L     |        |        |
| Total Hardness as CaCO3       | 106        | mg/L     | · X /  |        |
| Bicarbonate as HCO3           | 1,160      | mg/L     | 19.01  | meq/L  |
| Carbonate as CO3              | <0.1       | mg/L     | 0.00   | meq/L  |
| Hydroxide as OH               | <0.1       | mg/L     | 0.00   | meq/L  |
| Nitrate Nitrogen              | 1.30       | mg/L     | 0.02   | meq/L  |
| Nitrite Nitrogen              | 0.014      | mg/L     | 0.00   | meq/L  |
| Chloride                      | 8,000      | mg/L     | 225.68 | meq/L  |
| Fluoride                      | 0.865      | mg/L     | 0.05   | meq/L  |
| Phosphate                     | 5.00       | mg/L     | 0.16   | meq/L  |
| Sulfate                       | 1,20       | mg/L     | 0.02   | meq/L  |
| <b>iron</b>                   | 0.024      | · mg/L   | 0,00   | meq/L  |
| Calcium                       | 23.1       | mg/L     | 1.15   | meq/L  |
| Magnesium                     | 11.8       | mg/L     | 0.97   | meq/L  |
| Potassium                     | 54.7       | mg/L     | 1.40   | meq/L  |
| Sodium                        | 5,550      | mg/L     | 241.43 | meq/L  |
| Cations                       |            |          | 244.95 | meg/L. |
| Anlons                        |            |          | 244.94 | meq/L. |
| Cation/Anion Difference       |            |          | 0.00%  |        |