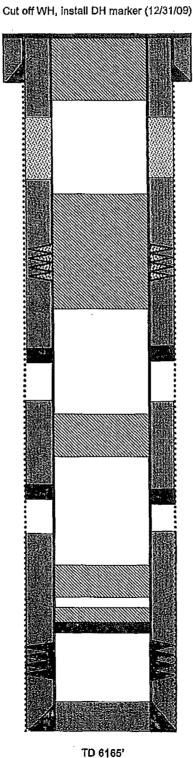

#### Final P&A

**Basin Dakota** 

1835' FSL & 1120' FWL, Section 20, T-30-N, R-13-W San Juan County, NM / API #30-045-24718

Today's Date: 02/02/10 JMM

Spud: 2/23/81 DK Comp: 4/09/81 FtC Comp: 12/18/98 Elevation: 5540' GL

12.25" Hole

Kirtland @ Surface

5552' KB

Fruitland @ 995'

Pictured Cliffs @ 1331'

Mesaverde @ 2900'

Gallup @ 5072'

Dakota @ 5935'

7.875" Hole

PBTD 6121'

TOC @ Surface (per sundry and Calc, 75%) Plug #5: 380' - Surface Class B cement, 40 sxs 47.2 ft3, 15.6 ppg

8.625" 24# K-55 Casing set @ 338' 225 sxs cement, circ to surface

Casing leak 599' - 644'; sqz'd w/ 200 sxs cement (2004)

Plug #4: 1,397' – 945' Class B cement, 42 sxs 49.6 ft3, 15.6 ppg

Fruitland Coal Perforations: 1282' – 1326' Sqz'd FtC perforations with 232 sxs Type V cement. (2006)

DV tool @ 1662' Cement with 550 axs (693 cf)

TOC @ 2229' (Calc, 75%)

Plug #3: 2,973' – 2,850' Class B cement, 12 sxs 14.16 ft3, 15.6 ppg TOC: 2,796'

DV tool @ 4205' Cement with 475 sxs (599 cf)

TOC @ 4630' (2006 Sundry

per CBL)

Plug #2: 5,127' - 5,022' Class B cement, 12 sxs 14.16 ft3, 15.6 ppg

TOC: 4,989'

Set CR @ 5,886'

Plug #1: 5,866' - 5,786' Class B cement, 12 sxs

Gallup Perforations: 5939' - 6061'

16.16 ft3, 15.6 ppg TOC (Tag): 5,736'

4.5" 10.5#, K-55 Casing @ 6163' Cemented with 350 sxs (413 cf)