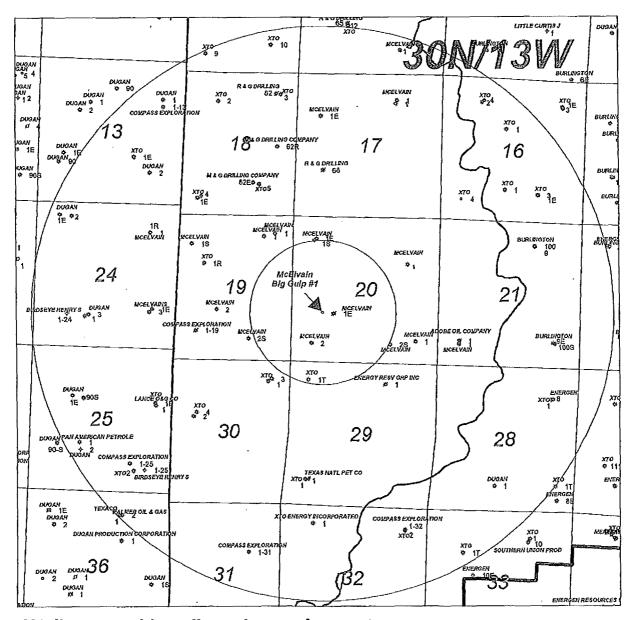

Well spots with well number and operator Small circle: 1/2 mile radius around Big Gulp #1 for well check Large circle: 2 mile radius around Big Gulp #1 for lease check

# Part V - Wells and Leases Within Two Miles of the Big Gulp #1 Injection Well

| Count                                | <u>Lease Name</u>                                          | Welf Num    | Operator Name                                                              | I                        | B                        | <u>s</u>                 | ΩΩ                                     | County Name                      | State                    | Field                                  | Prod Zona Name                               | ΙŌ               | <u>Ştatuş</u>        |
|--------------------------------------|------------------------------------------------------------|-------------|----------------------------------------------------------------------------|--------------------------|--------------------------|--------------------------|----------------------------------------|----------------------------------|--------------------------|----------------------------------------|----------------------------------------------|------------------|----------------------|
|                                      | Area of Review (1/2 Mile Radi                              |             |                                                                            |                          |                          |                          | A= 1=11=1                              |                                  |                          |                                        | m wate                                       |                  |                      |
|                                      | MILLER GAS COM<br>REYA                                     | 1E<br>1S    | MCELVAN THO OLG PRP<br>MCELVAN THO OLG PRP                                 |                          |                          |                          | SE NW NW                               |                                  | NEW MEXICO               |                                        | DAKOTA<br>FRUITLAND COAL                     |                  | ACTIVE ACTIVE        |
|                                      | MILLER GAS COM B                                           | 1E          | MCELVAN T H O&G PRP                                                        |                          |                          |                          | SE NW SW                               |                                  | NEW MEXICO               |                                        | DAKOTA                                       |                  | P&A                  |
|                                      | REYA                                                       | 2\$         | MCELVAN T H O&G PRP                                                        |                          |                          |                          | NE SW SE                               |                                  | NEW MEXICO               | Basin                                  | FRUITLAND COAL                               | 1,450            | ACTIVE               |
| 5                                    | REYA                                                       | 2           | MCELVAN THO&GPRP                                                           | 30N                      | 13W                      | 20M                      |                                        | SAN JUAN                         | NEW WEXICO               | BASIN                                  | FRUITLAND COAL                               | 1,426            | ACTIVE               |
|                                      | Other Wells (2 Mile Radius Ar                              | ound Bin Gu | dn £11                                                                     |                          |                          |                          |                                        |                                  |                          |                                        |                                              |                  |                      |
|                                      | LUNT FC                                                    | 6<br>6      | XTO ENERGY INC                                                             | 30N                      | 13W                      | 7N                       |                                        | SAN JUAN                         | NEW MEXICO               | BASIN                                  | FRUITLAND COAL                               | 1,766            | ACTIVE               |
|                                      | LUNT FC                                                    | 10          | XTO ENERGY INC                                                             |                          | 13W                      |                          | NW SE SE                               | SAN JUAN                         | NEW WEXICO               | BASIN                                  | FRUITLAND COAL                               |                  | ACTIVE               |
|                                      | LUNT                                                       | 65          | R & G DRLG CO INC                                                          |                          | 13W                      |                          | NE SW<br>SW NE SW                      | SAN JUAN                         | NEW MEXICO               |                                        | DAKOTA                                       |                  | INACTIVE             |
| -                                    | LUNT FC<br>FARMSWORTH GAS COM B                            | 12<br>1     | XTO ENERGY INC<br>MCELVAN T H O&G PRP                                      |                          | 13W                      |                          | SW SE                                  | SAN JUAN<br>SAN JUAN             | NEW MEXICO               |                                        | FRUITLAND COAL<br>DAKOTA                     |                  | ACTIVE<br>ACTIVE     |
|                                      | STATE GAS COM BI                                           | 2           | XTO ENERGY INC                                                             |                          |                          |                          | SW NE NW                               |                                  | NEWMEXICO                |                                        | DAKOTA                                       | 0,140            | ACTIVE               |
|                                      | STATE GAS COM BI                                           | 4           | XTO ENERGY INC                                                             |                          |                          |                          | SW NE NW                               |                                  | NEW MEXICO               |                                        | FRUITLAND COAL                               |                  | ACTIVE:              |
|                                      | STATE GAS COM BI                                           | 1           | XTO ENERGY INC                                                             |                          |                          |                          | SE NW<br>SE SW                         | SAN JUAN                         | NEWMEXICO                |                                        | DAKOTA                                       |                  | ACTIVE               |
|                                      | STATE GAS COM BE<br>STATE GAS COM BE                       | 1<br>1E     | XTO ENERGY INC<br>XTO ENERGY INC                                           |                          |                          |                          | NE SW SE                               | SAN JUAN<br>SAN JUAN             | NEW MEXICO               |                                        | DAKOTA<br>DAKOTA                             |                  | ACTIVE<br>ACTIVE     |
|                                      | STATE GAS COM BE                                           | 3           | XTO ENERGY INC                                                             |                          |                          |                          | NE SW SE                               |                                  | NEW MEXICO               |                                        | FRUITLAND COAL.                              | -,               | ACTIVE               |
|                                      | FARNSWORTH GAS COM A                                       | 1           | MCELVAN THO&G PRP                                                          |                          |                          |                          | NW NE                                  | SANJUAN                          | NEW MEXICO               |                                        | DAKOTA                                       |                  | ACTIVE               |
|                                      | KENUI<br>FARNSWORTH GAS COM A                              | 1<br>1E     | MCELVAN THO&GPRP<br>MCELVAN THO&GPRP                                       |                          |                          |                          | SE NW NE<br>NE SW NW                   |                                  | NEW WEXTCO               |                                        | FRUITLAND COAL                               |                  | ACTIVE               |
|                                      | LUNT                                                       | 63          | R & G DRLG CO INC                                                          |                          |                          |                          | NW SW                                  | SANJUAN                          | NEW MEXICO               |                                        | DAKOTA<br>DAKOTA                             |                  | ACTIVE<br>INACTIVE   |
|                                      | LUNT                                                       | 62          | RUSSELL WILLIAM C                                                          | 301                      | 13W                      | 184                      | NE NE                                  | SAN JUAN                         | NEW MEXICO               |                                        | DAKOTA                                       |                  | INACTIVE             |
|                                      | BUTTE                                                      | 3           | XTO ENERGY INC                                                             |                          |                          |                          | SW NE NE                               |                                  | NEW WEXICO               |                                        | FRUITLAND COAL                               |                  | ACTIVE               |
|                                      | BUTTE<br>LUNT                                              | 2<br>62R    | XTO ENERGY INC<br>M & G DRLG COINC                                         |                          | 13W                      |                          | NW SE NE                               | SAN JUAN                         | NEW MEXICO               |                                        | FRUITLAND COAL<br>DAKOTA                     |                  | ACTIVE<br>ACTIVE     |
|                                      | BUTTE                                                      | 1E          | XTO ENERGY INC                                                             |                          |                          |                          | SESW                                   | SAN JUAN                         | NEW WEXICO               |                                        | DAKOTA                                       |                  | ACTIVE               |
|                                      | BUTTE                                                      | 4           | XTO ENERGY INC                                                             |                          | 13W                      |                          |                                        | SANJUAN                          | NEW MEXICO               |                                        | FRUITLAND COAL                               |                  | ACTIVE               |
|                                      | LUMT                                                       | 62E         | M & G DRLG CO INC                                                          |                          |                          |                          | NE SW SE                               |                                  | NEW MEXICO               |                                        | DAKOTA                                       |                  | ACTIVE               |
|                                      | BUTTE<br>VIERSON FEDERAL                                   | 5<br>1      | XTO ENERGY INC<br>MCELVAN THO &GPRP                                        |                          | 13W                      |                          | CNENE                                  | MAUL MAS<br>MAUL MAS             | NEW MEXICO               |                                        | FRUITLAND COAL<br>DAKOTA                     |                  | ACTIVE               |
|                                      | DEWEY                                                      | 1           | MCELVAN THOUGHRP                                                           |                          |                          |                          | SWINENE                                |                                  | NEW MEXICO               |                                        | FRUITLAND COAL                               |                  | ACTIVE<br>ACTIVE     |
|                                      | DEWEY                                                      | 18          | MCELVAN THOUGPRP                                                           | 3014                     | 13W                      | 19C                      |                                        | SAN JUAN                         | NEW MEDICO               |                                        | FRUITLAND COAL                               |                  | ACTIVE               |
|                                      | BUTTE                                                      | 1R          | XTO ENERGY INC                                                             |                          |                          |                          | NE SW NW                               |                                  | NEW WEXICO               |                                        | DAKOTA                                       |                  | ACTIVE               |
|                                      | DEWEY<br>BUTTE                                             | 2<br>1      | MCELVAN THOSE PRP<br>LADD PETROLEUM CORP                                   |                          | 13W                      |                          | SW SW                                  | SAN JUAN<br>SAN JUAN             | NEW MEXICO               |                                        | FRUITLAND COAL<br>DAKOTA                     |                  | ACTIVE<br>NACTIVE    |
|                                      | DEWEY                                                      | 28          | MCELVAN T HO&G PRP                                                         |                          |                          |                          | NE SW SE                               |                                  | NEW WEXICO               |                                        | FRUITLAND COAL                               |                  | ACTIVE               |
|                                      | MILLER GAS COM                                             | 1           | MCELVAN THO&G PRP                                                          | 30N                      | 13W                      | 20H                      | NW SE NE                               |                                  | NEW MEXICO               |                                        | DAKOTA                                       | 6,636            | ACTIVE               |
|                                      | MILLER GAS COM B                                           | 1           | MCELVAN THO&G PRP                                                          |                          |                          |                          | SESE                                   | SANJUAN                          | NEW MEXICO               |                                        | DAKOTA                                       |                  | ACTIVE               |
|                                      | MCCORD<br>MCCORD                                           | 9<br>100    | BURLNGTN RE OG CO LP<br>BURLNGTN RE OG CO LP                               |                          |                          |                          | NW NE<br>SE NW NE                      | SAN JUAN                         | NEW MEXICO               |                                        | DAKOTA<br>FRUITLAND COAL                     |                  | ACTIVE               |
|                                      | DMILLER                                                    | 1           | MCELVAN THOUGHE                                                            |                          |                          |                          | SWSW                                   | SAN JUAN                         | NEW MEXICO               |                                        | DAKOTA                                       |                  | ACTIVE               |
|                                      | DMILLER                                                    | 1           | YATES PETROLEUM CORP                                                       |                          |                          |                          |                                        | SANJUAN                          | NEW MEXICO               |                                        | FRUITLAND COAL                               |                  | INACTIVE             |
|                                      | MCCORD                                                     | 9E          | BURLINGTN RE OG CO LP                                                      |                          |                          |                          | NW SE SE                               |                                  | NEW MEXICO               |                                        | DAKOTA                                       |                  | ACTIVE               |
|                                      | MCCORD<br>MCCORD                                           | 100\$<br>6  | BURLINGTN RE OG CO LP<br>ENERGEN RES CORP                                  |                          |                          |                          | NW SE SE<br>NE NE                      | SAN JUAN<br>SAN JUAN             | NEW MEXICO               |                                        | FRUITLAND COAL                               |                  | ACTIVE               |
|                                      | RUTH                                                       | 1           | XTO ENERGY INC                                                             |                          |                          |                          | SW NE NE                               |                                  | NEW MEXICO               |                                        | DAKOTA<br>FRUITLAND COAL                     | 0,407            | ACTIVE<br>ACTIVE     |
|                                      | FECERAL B                                                  | 1           | DUGAN PROD CORP                                                            |                          |                          |                          | SESW                                   | SAN JUAN                         | NEW MEXICO               |                                        | DAKOTA                                       | 6,316            | ACTIVE               |
|                                      | RUTH                                                       | 11          | XTO EXERGY INC                                                             |                          |                          |                          | NW SE SE                               |                                  | NEW MEXICO               |                                        | FRUITLAND COAL                               |                  | ACTIVE               |
|                                      | KING GAS COM<br>BERT -                                     | 1<br>1T     | ENERGY RESV GRP INC<br>XTO ENERGY INC                                      |                          |                          |                          | SE NW NE<br>C NW NW                    |                                  | NEW MEXICO               |                                        | DAKOTA<br>FRUMLAND COAL                      | 6,100            | INACTIVE<br>ACTIVE   |
|                                      | LA PLATA                                                   | 1           | EL PASO NAT GAS CO                                                         |                          |                          |                          | SWSW                                   | SANJUAN                          | NEW MEXICO               |                                        | DAKOTA                                       | 6.134            | ENACTIVE             |
| 48                                   | BERT                                                       | 1           | XTO EXERGY INC                                                             |                          |                          |                          | NE SW SW                               |                                  | NEWMEXICO                |                                        | FRUITLAND COAL                               | •                | ACTIVE               |
|                                      | FEDERAL C                                                  | 1           | XTO ENERGY INC                                                             |                          |                          |                          | NE NE<br>SW NE NE                      | SAN JUAN                         | NEW MEXICO               |                                        | DAKOTA                                       |                  | ENACTIVE             |
|                                      | FEDERAL C<br>FEDERAL C                                     | 3           | XTO ENERGY INC<br>XTO ENERGY INC                                           |                          |                          |                          | SWNW                                   |                                  | NEW MEXICO               |                                        | FRUITLAND COAL<br>DAKOTA                     |                  | ACTIVE<br>ENACTIVE   |
|                                      | FEDERAL C                                                  | 4           | XTO ENERGY INC                                                             | 3014                     | 13W                      | 30F                      |                                        | SAN JUAN                         | NEW MEXICO               |                                        | FRUITLAND COAL                               |                  | ACTIVE               |
|                                      | FEDERAL C                                                  | 3           | COMPASS EXPLING                                                            |                          |                          |                          | NW SE NE                               |                                  | NEW MEXICO               |                                        | DAKOTA                                       |                  | DIACTIVE             |
|                                      | FARMINGTON COM<br>PICWAY                                   | 1<br>2A     | LADD PETROLEUM CORP<br>XTO ENERGY INC                                      |                          |                          |                          | NE NE<br>SW NE NE                      | SAN JUAN<br>SAN JUAN             | NEW MEXICO               |                                        | DAKOTA<br>FRUITLAND COAL                     |                  | ENACTIVE<br>ACTIVE   |
|                                      | PłCWAY                                                     | 1           | XTO ENERGY INC                                                             |                          |                          |                          | E2 NW NW                               |                                  |                          |                                        | PICTURED CLIFFS                              |                  | ACTIVE               |
|                                      | PICWAY                                                     | 3           | XTO ENERGY INC                                                             |                          |                          |                          | NE SW SW                               |                                  | <b>NEW WEXICO</b>        |                                        | FRUITLAND COAL                               | 1,351            | ACTIVE               |
|                                      | PICWAY                                                     | 4<br>4T     | XTO ENERGY INC<br>XTO ENERGY INC                                           |                          |                          |                          | NW SE SE<br>NE SW NW                   |                                  | NEW MEXICO               |                                        | FRUITLAND COAL                               | 1,487            | ACTIVE               |
|                                      | ARNIE<br>PINON                                             | 1T<br>1     | DUGAN PROD CORP                                                            |                          |                          |                          | NW SE NW                               |                                  | NEW MEXICO               |                                        | FRUITLAND COAL<br>DAKOTA                     | A 507            | ACTIVE<br>ACTIVE     |
|                                      | PINON                                                      | 2           | DUGAN PROD CORP                                                            |                          | 14W                      |                          |                                        | SAN JUAN                         | NEW MEXICO               |                                        | FRUITLANO / PICTURED CUFFS                   | 0,001            | ACTIVE               |
|                                      | HUMBLE NORTH KIRTLAND                                      | 1           | AMAX OIL & GAS INC                                                         |                          |                          |                          | SENE                                   | SANJUAN                          | NEW MEXICO               |                                        | DAKOTA                                       |                  | INACTIVE             |
|                                      | DINERO<br>HUMBLE N KIRTLAND                                | 1<br>1E     | DUGAN PRODICORP<br>XTO ENERGY INC                                          |                          |                          |                          | NW SE NE<br>SË NW SE                   |                                  | NEW MEXICO               |                                        | PICTURED CLIFFS DAKOTA                       |                  | INACTIVE             |
|                                      | HUMBLE KIRTLAND                                            | 2           | DUGAN PROD CORP                                                            |                          | 14W                      |                          |                                        | MAULMAR                          | NEW MEXICO               |                                        | FRUITLAND / PICTURED CLIFFS                  |                  | ACTIVE<br>ACTIVE     |
|                                      | HAGOOD .                                                   | 1           | MCELVAN T HO&G PRP                                                         | 30N                      | 14W                      | 24A                      | SW NE NE                               |                                  | NEW MEXICO               |                                        | DAKOTA                                       |                  | NACTIVE              |
|                                      | HAGOOD                                                     | 1           | MCELVANT HO&G PRP                                                          |                          |                          |                          | SWINENE                                |                                  | NEW MEXICO               |                                        | FRUITLAND/PICTURED CLIFFS                    |                  | ACTIVE               |
|                                      | PAN AMERICAN FEDERAL<br>PAN AMERICAN FEDERAL               | 1E<br>2     | DUGAN PROD CORP<br>DUGAN PROD CORP                                         |                          |                          |                          | NE NW NW                               |                                  | NEW MEXICO               |                                        | DAKOTA                                       |                  | ACTIVE               |
|                                      | HAGOOD                                                     | 1E          | MCELVAN THOSG PRP                                                          |                          |                          |                          | SW NE SE                               |                                  | NEW MEXICO               |                                        | FRUITLAND / PICTURED CLIFFS DAKOTA           |                  | ACTIVE<br>ACTIVE     |
| 69                                   | HAGOOP                                                     | 3           | MCELVAN THO&G PRP                                                          | 301                      | 14W                      | 241                      | SW NE SE                               | NAUL NAS                         | NEWMEXICO                |                                        | FRUITLAND / PICTURED CLIFFS                  |                  | ACTIVE               |
|                                      | PAN AMERICAN FEDERAL                                       | 1           | DUGAN PROD CORP                                                            |                          |                          |                          |                                        | SAN JUAN                         | NEWMEXICO                |                                        | DAKOTA                                       |                  | ACTIVE               |
|                                      | PAN AMERICAN FEDERAL<br>PAN AMERICAN FEDERAL               | 3           | DUGAN PROD CORP<br>DUGAN PROD CORP                                         |                          |                          |                          | N2 SE SW<br>N2 SE SW                   |                                  | NEW WEXICO               |                                        | FRUITLAND COAL                               |                  | ACTIVE               |
|                                      | CARPENTER                                                  | 1E          | DUBAN PROD CORP                                                            |                          |                          |                          | NW SE NW                               |                                  | NEW WEXICO               |                                        | FRUITLAND / PICTURED CLIFFS DAKOTA           |                  | ACTIVE<br>ACTIVE     |
|                                      | JACOBS COM                                                 | 90\$        | DUGAN PROD CORP                                                            | 30N                      | 14W                      | 25F                      | NW SE NW                               | SANJUAN                          | NEW MEXICO               |                                        | FRUITLAND COAL                               |                  | ACTIVE               |
|                                      | JACOBS COM                                                 | 90S         | DUGAN PROD CORP                                                            |                          |                          |                          | NW SE NW                               |                                  | NEM WEXICO               | HARPER HILL                            | FRUITLAND / PICTURED CLIFFS                  | 1,380            | ACTIVE               |
|                                      | TWN MOUNDS                                                 | 1E<br>1     | XTO ENERGY INC                                                             |                          |                          |                          | SESENE<br>SESENE                       |                                  | NEW MEXICO               |                                        | DAKOTA<br>FRUITI AND COAL                    |                  | ACTIVE               |
|                                      | WF FEDERAL 25                                              | 1           | XTO ENERGY INC                                                             |                          |                          |                          |                                        | SAN JUAN<br>SAN JUAN             | NEW WEXICO               |                                        | FRUITLAND COAL<br>FRUITLAND / PICTURED CUFFS |                  | ACTIVE               |
|                                      |                                                            | 1           | XTO ENERGY INC                                                             | 30.7                     |                          |                          |                                        |                                  |                          |                                        |                                              |                  | NOTIVE               |
| 78                                   | WF FEDERAL 25<br>CARPENTER                                 | 1           | XTO ENERGY INC<br>DUGAN PROD CORP                                          |                          |                          |                          |                                        | SAN JUAN                         | NEW MEXICO               |                                        | DAKOTA                                       |                  | INACTIVE             |
| 78 °<br>79 °<br>80 °                 | WF FEDERAL 25<br>CARPENTER<br>TWIN MOUNDS                  | 1           | DUGAN PRODICORP<br>LADD PETROLEUM CORP                                     | 30N<br>30N               | 14W<br>14W               | 25K<br>25Q               | ne sw<br>Swse                          | MAUL MAS<br>MAUL MAS             |                          | Basin                                  |                                              | 0,021'           | INACTIVE<br>INACTIVE |
| 78 °<br>79 °<br>80 °<br>81 °         | WF FEDERAL 25<br>CARPENTER<br>TWIN MOUNDS<br>WF FEDERAL 25 | 1<br>1<br>2 | DUGAN PROD CORP<br>LADD PETROLEUM CORP<br>XTO ENERGY INC                   | 30N<br>30N<br>30N        | 14W<br>14W<br>14W        | 25K<br>26Q<br>25P        | NE SW<br>SW SE<br>NW SE SE             | MAUL MAS<br>MAUL MAS<br>MAUL MAS | NEW MEXICO<br>NEW MEXICO | Basin<br>Basin<br>Basin                | DAKOTA<br>DAKOTA<br>FRUITLAND COAL           | 6,021'<br>6,028' | INACTIVE<br>ACTIVE   |
| 78 °<br>79 °<br>80 °<br>81 °<br>82 ° | WF FEDERAL 25<br>CARPENTER<br>TWIN MOUNDS                  | 1           | DUGAN PROD CORP<br>LADD PETROLEUM CORP<br>XTO ENERGY INC<br>XTO ENERGY INC | 30N<br>30N<br>30N<br>30N | 14W<br>14W<br>14W<br>14W | 25K<br>26Q<br>25P<br>25P | NE SW<br>SW SE<br>NW SE SE<br>NW SE SE | MAUL MAS<br>MAUL MAS<br>MAUL MAS | NEW MEXICO               | Basin<br>Basin<br>Basin<br>Harper Hill | DAKOTA<br>DAKOTA                             | 6,021'<br>8,028' | INACTIVE             |