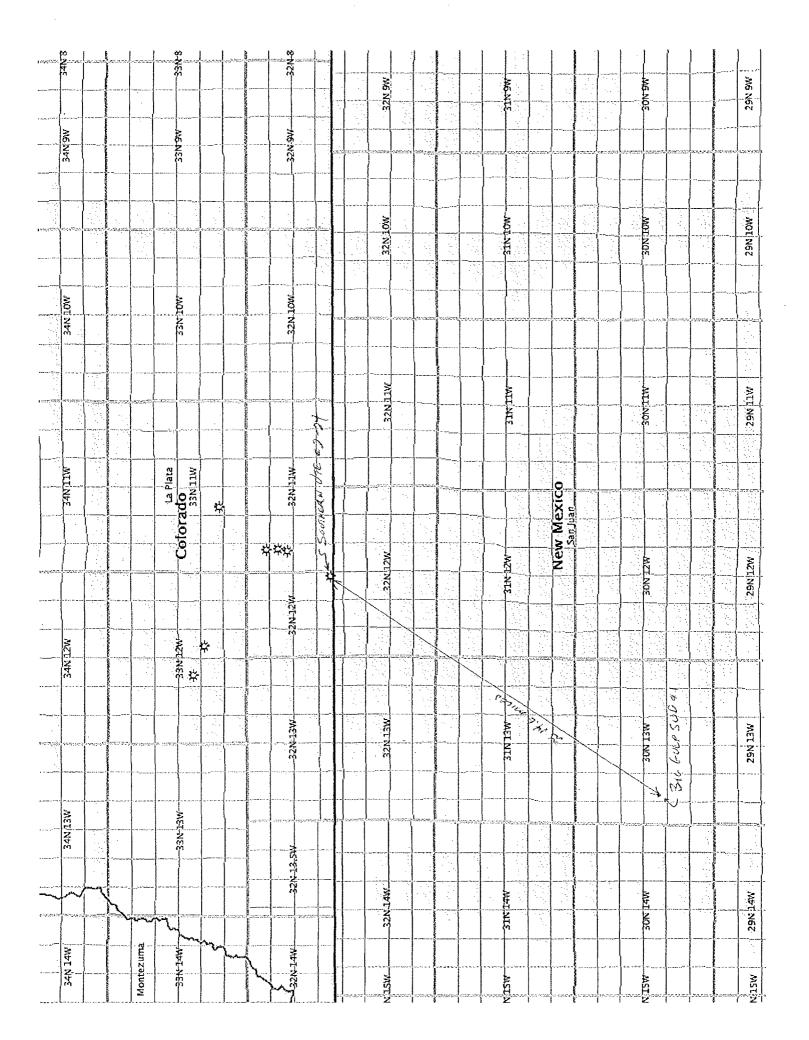

Well spots with well number and operator Small circle: 1/2 mile radius around Big Gulp #1 for well check Large circle: 2 mile radius around Big Gulp #1 for lease check

# Part V - Wells and Leases Within Two Miles of the Big Gulp #1 Injection Well

| Count                                | <u>Lease Name</u>                                          | Welf Num    | Operator Name                                                              | I                        | B                        | <u>s</u>                 | ΩΩ                                     | County Name                      | State                    | Field                                  | Prod Zona Name                               | ΙŌ               | <u>Ştatuş</u>        |
|--------------------------------------|------------------------------------------------------------|-------------|----------------------------------------------------------------------------|--------------------------|--------------------------|--------------------------|----------------------------------------|----------------------------------|--------------------------|----------------------------------------|----------------------------------------------|------------------|----------------------|
|                                      | Area of Review (1/2 Mile Radi                              |             |                                                                            |                          |                          |                          | A= 1=11=1                              |                                  |                          |                                        | m wate                                       |                  |                      |
|                                      | MILLER GAS COM<br>REYA                                     | 1E<br>1S    | MCELVAN THO OLG PRP<br>MCELVAN THO OLG PRP                                 |                          |                          |                          | SE NW NW                               |                                  | NEW MEXICO               |                                        | DAKOTA<br>FRUITLAND COAL                     |                  | ACTIVE ACTIVE        |
|                                      | MILLER GAS COM B                                           | 1E          | MCELVAN T H O&G PRP                                                        |                          |                          |                          | SE NW SW                               |                                  | NEW MEXICO               |                                        | DAKOTA                                       |                  | P&A                  |
|                                      | REYA                                                       | 2\$         | MCELVAN T H O&G PRP                                                        |                          |                          |                          | NE SW SE                               |                                  | NEW MEXICO               | Basin                                  | FRUITLAND COAL                               | 1,450            | ACTIVE               |
| 5                                    | REYA                                                       | 2           | MCELVAN THO&GPRP                                                           | 30N                      | 13W                      | 20M                      |                                        | SAN JUAN                         | NEW WEXICO               | BASIN                                  | FRUITLAND COAL                               | 1,426            | ACTIVE               |
|                                      | Other Wells (2 Mile Radius Ar                              | ound Bin Gu | dn £11                                                                     |                          |                          |                          |                                        |                                  |                          |                                        |                                              |                  |                      |
|                                      | LUNT FC                                                    | 6<br>6      | XTO ENERGY INC                                                             | 30N                      | 13W                      | 7N                       |                                        | SAN JUAN                         | NEW MEXICO               | BASIN                                  | FRUITLAND COAL                               | 1,766            | ACTIVE               |
|                                      | LUNT FC                                                    | 10          | XTO ENERGY INC                                                             |                          | 13W                      |                          | NW SE SE                               | SAN JUAN                         | NEW WEXICO               | BASIN                                  | FRUITLAND COAL                               |                  | ACTIVE               |
|                                      | LUNT                                                       | 65          | R & G DRLG CO INC                                                          |                          | 13W                      |                          | NE SW<br>SW NE SW                      | SAN JUAN                         | NEW MEXICO               |                                        | DAKOTA                                       |                  | INACTIVE             |
| -                                    | LUNT FC<br>FARMSWORTH GAS COM B                            | 12<br>1     | XTO ENERGY INC<br>MCELVAN T H O&G PRP                                      |                          | 13W                      |                          | SW SE                                  | SAN JUAN<br>SAN JUAN             | NEW MEXICO               |                                        | FRUITLAND COAL<br>DAKOTA                     |                  | ACTIVE<br>ACTIVE     |
|                                      | STATE GAS COM BI                                           | 2           | XTO ENERGY INC                                                             |                          |                          |                          | SW NE NW                               |                                  | NEWMEXICO                |                                        | DAKOTA                                       | 0,140            | ACTIVE               |
|                                      | STATE GAS COM BI                                           | 4           | XTO ENERGY INC                                                             |                          |                          |                          | SW NE NW                               |                                  | NEW MEXICO               |                                        | FRUITLAND COAL                               |                  | ACTIVE:              |
|                                      | STATE GAS COM BI                                           | 1           | XTO ENERGY INC                                                             |                          |                          |                          | SE NW<br>SE SW                         | SAN JUAN                         | NEWMEXICO                |                                        | DAKOTA                                       |                  | ACTIVE               |
|                                      | STATE GAS COM BE<br>STATE GAS COM BE                       | 1<br>1E     | XTO ENERGY INC<br>XTO ENERGY INC                                           |                          |                          |                          | NE SW SE                               | SAN JUAN<br>SAN JUAN             | NEW MEXICO               |                                        | DAKOTA<br>DAKOTA                             |                  | ACTIVE<br>ACTIVE     |
|                                      | STATE GAS COM BE                                           | 3           | XTO ENERGY INC                                                             |                          |                          |                          | NE SW SE                               |                                  | NEW MEXICO               |                                        | FRUITLAND COAL.                              | -,               | ACTIVE               |
|                                      | FARNSWORTH GAS COM A                                       | 1           | MCELVAN THO&G PRP                                                          |                          |                          |                          | NW NE                                  | SANJUAN                          | NEW MEXICO               |                                        | DAKOTA                                       |                  | ACTIVE               |
|                                      | KENUI<br>FARNSWORTH GAS COM A                              | 1<br>1E     | MCELVAN THO&GPRP<br>MCELVAN THO&GPRP                                       |                          |                          |                          | SE NW NE<br>NE SW NW                   |                                  | NEW WEXTCO               |                                        | FRUITLAND COAL                               |                  | ACTIVE               |
|                                      | LUNT                                                       | 63          | R & G DRLG CO INC                                                          |                          |                          |                          | NW SW                                  | SANJUAN                          | NEW MEXICO               |                                        | DAKOTA<br>DAKOTA                             |                  | ACTIVE<br>INACTIVE   |
|                                      | LUNT                                                       | 62          | RUSSELL WILLIAM C                                                          | 301                      | 13W                      | 184                      | NE NE                                  | SAN JUAN                         | NEW MEXICO               |                                        | DAKOTA                                       |                  | INACTIVE             |
|                                      | BUTTE                                                      | 3           | XTO ENERGY INC                                                             |                          |                          |                          | SW NE NE                               |                                  | NEW WEXICO               |                                        | FRUITLAND COAL                               |                  | ACTIVE               |
|                                      | BUTTE<br>LUNT                                              | 2<br>62R    | XTO ENERGY INC<br>M & G DRLG COINC                                         |                          | 13W                      |                          | NW SE NE                               | SAN JUAN                         | NEW MEXICO               |                                        | FRUITLAND COAL<br>DAKOTA                     |                  | ACTIVE<br>ACTIVE     |
|                                      | BUTTE                                                      | 1E          | XTO ENERGY INC                                                             |                          |                          |                          | SESW                                   | SAN JUAN                         | NEW WEXICO               |                                        | DAKOTA                                       |                  | ACTIVE               |
|                                      | BUTTE                                                      | 4           | XTO ENERGY INC                                                             |                          | 13W                      |                          |                                        | SANJUAN                          | NEW MEXICO               |                                        | FRUITLAND COAL                               |                  | ACTIVE               |
|                                      | LUMT                                                       | 62E         | M & G DRLG CO INC                                                          |                          |                          |                          | NE SW SE                               |                                  | NEW MEXICO               |                                        | DAKOTA                                       |                  | ACTIVE               |
|                                      | BUTTE<br>VIERSON FEDERAL                                   | 5<br>1      | XTO ENERGY INC<br>MCELVAN THO &GPRP                                        |                          | 13W                      |                          | CNENE                                  | MAUL MAS<br>MAUL MAS             | NEW MEXICO               |                                        | FRUITLAND COAL<br>DAKOTA                     |                  | ACTIVE               |
|                                      | DEWEY                                                      | 1           | MCELVAN THOUGHRP                                                           |                          |                          |                          | SWINENE                                |                                  | NEW MEXICO               |                                        | FRUITLAND COAL                               |                  | ACTIVE<br>ACTIVE     |
|                                      | DEWEY                                                      | 18          | MCELVAN THOUGPRP                                                           | 3014                     | 13W                      | 19C                      |                                        | SAN JUAN                         | NEW MEDICO               |                                        | FRUITLAND COAL                               |                  | ACTIVE               |
|                                      | BUTTE                                                      | 1R          | XTO ENERGY INC                                                             |                          |                          |                          | NE SW NW                               |                                  | NEW WEXICO               |                                        | DAKOTA                                       |                  | ACTIVE               |
|                                      | DEWEY<br>BUTTE                                             | 2<br>1      | MCELVAN THOSE PRP<br>LADD PETROLEUM CORP                                   |                          | 13W                      |                          | SW SW                                  | SAN JUAN<br>SAN JUAN             | NEW MEXICO               |                                        | FRUITLAND COAL<br>DAKOTA                     |                  | ACTIVE<br>NACTIVE    |
|                                      | DEWEY                                                      | 28          | MCELVAN T HO&G PRP                                                         |                          |                          |                          | NE SW SE                               |                                  | NEW WEXICO               |                                        | FRUITLAND COAL                               |                  | ACTIVE               |
|                                      | MILLER GAS COM                                             | 1           | MCELVAN THO&G PRP                                                          | 30N                      | 13W                      | 20H                      | NW SE NE                               |                                  | NEW MEXICO               |                                        | DAKOTA                                       | 6,636            | ACTIVE               |
|                                      | MILLER GAS COM B                                           | 1           | MCELVAN THO&G PRP                                                          |                          |                          |                          | SESE                                   | SANJUAN                          | NEW MEXICO               |                                        | DAKOTA                                       |                  | ACTIVE               |
|                                      | MCCORD<br>MCCORD                                           | 9<br>100    | BURLNGTN RE OG CO LP<br>BURLNGTN RE OG CO LP                               |                          |                          |                          | NW NE<br>SE NW NE                      | SAN JUAN                         | NEW MEXICO               |                                        | DAKOTA<br>FRUITLAND COAL                     |                  | ACTIVE               |
|                                      | DMILLER                                                    | 1           | MCELVAN THOUGHE                                                            |                          |                          |                          | SWSW                                   | SAN JUAN                         | NEW MEXICO               |                                        | DAKOTA                                       |                  | ACTIVE               |
|                                      | DMILLER                                                    | 1           | YATES PETROLEUM CORP                                                       |                          |                          |                          |                                        | SANJUAN                          | NEW MEXICO               |                                        | FRUITLAND COAL                               |                  | INACTIVE             |
|                                      | MCCORD                                                     | 9E          | BURLINGTN RE OG CO LP                                                      |                          |                          |                          | NW SE SE                               |                                  | NEW MEXICO               |                                        | DAKOTA                                       |                  | ACTIVE               |
|                                      | MCCORD<br>MCCORD                                           | 100\$<br>6  | BURLINGTN RE OG CO LP<br>ENERGEN RES CORP                                  |                          |                          |                          | NW SE SE<br>NE NE                      | SAN JUAN<br>SAN JUAN             | NEW MEXICO               |                                        | FRUITLAND COAL                               |                  | ACTIVE               |
|                                      | RUTH                                                       | 1           | XTO ENERGY INC                                                             |                          |                          |                          | SW NE NE                               |                                  | NEW MEXICO               |                                        | DAKOTA<br>FRUITLAND COAL                     | 0,407            | ACTIVE<br>ACTIVE     |
|                                      | FECERAL B                                                  | 1           | DUGAN PROD CORP                                                            |                          |                          |                          | SESW                                   | SAN JUAN                         | NEW MEXICO               |                                        | DAKOTA                                       | 6,316            | ACTIVE               |
|                                      | RUTH                                                       | 11          | XTO EXERGY INC                                                             |                          |                          |                          | NW SE SE                               |                                  | NEW MEXICO               |                                        | FRUITLAND COAL                               |                  | ACTIVE               |
|                                      | KING GAS COM<br>BERT -                                     | 1<br>1T     | ENERGY RESV GRP INC<br>XTO ENERGY INC                                      |                          |                          |                          | SE NW NE<br>C NW NW                    |                                  | NEW MEXICO               |                                        | DAKOTA<br>FRUMLAND COAL                      | 6,100            | INACTIVE<br>ACTIVE   |
|                                      | LA PLATA                                                   | 1           | EL PASO NAT GAS CO                                                         |                          |                          |                          | SWSW                                   | SANJUAN                          | NEW MEXICO               |                                        | DAKOTA                                       | 6.134            | ENACTIVE             |
| 48                                   | BERT                                                       | 1           | XTO EXERGY INC                                                             |                          |                          |                          | NE SW SW                               |                                  | NEWMEXICO                |                                        | FRUITLAND COAL                               | •                | ACTIVE               |
|                                      | FEDERAL C                                                  | 1           | XTO ENERGY INC                                                             |                          |                          |                          | NE NE<br>SW NE NE                      | SAN JUAN                         | NEW MEXICO               |                                        | DAKOTA                                       |                  | ENACTIVE             |
|                                      | FEDERAL C<br>FEDERAL C                                     | 3           | XTO ENERGY INC<br>XTO ENERGY INC                                           |                          |                          |                          | SWNW                                   |                                  | NEW MEXICO               |                                        | FRUITLAND COAL<br>DAKOTA                     |                  | ACTIVE<br>ENACTIVE   |
|                                      | FEDERAL C                                                  | 4           | XTO ENERGY INC                                                             | 3014                     | 13W                      | 30F                      |                                        | SAN JUAN                         | NEW MEXICO               |                                        | FRUITLAND COAL                               |                  | ACTIVE               |
|                                      | FEDERAL C                                                  | 3           | COMPASS EXPLING                                                            |                          |                          |                          | NW SE NE                               |                                  | NEW MEXICO               |                                        | DAKOTA                                       |                  | DIACTIVE             |
|                                      | FARMINGTON COM<br>PICWAY                                   | 1<br>2A     | LADD PETROLEUM CORP<br>XTO ENERGY INC                                      |                          |                          |                          | NE NE<br>SW NE NE                      | SAN JUAN<br>SAN JUAN             | NEW MEXICO               |                                        | DAKOTA<br>FRUITLAND COAL                     |                  | ENACTIVE<br>ACTIVE   |
|                                      | PłCWAY                                                     | 1           | XTO ENERGY INC                                                             |                          |                          |                          | E2 NW NW                               |                                  |                          |                                        | PICTURED CLIFFS                              |                  | ACTIVE               |
|                                      | PICWAY                                                     | 3           | XTO ENERGY INC                                                             |                          |                          |                          | NE SW SW                               |                                  | <b>NEW WEXICO</b>        |                                        | FRUITLAND COAL                               | 1,351            | ACTIVE               |
|                                      | PICWAY                                                     | 4<br>4T     | XTO ENERGY INC<br>XTO ENERGY INC                                           |                          |                          |                          | NW SE SE<br>NE SW NW                   |                                  | NEW MEXICO               |                                        | FRUITLAND COAL                               | 1,487            | ACTIVE               |
|                                      | ARNIE<br>PINON                                             | 1T<br>1     | DUGAN PROD CORP                                                            |                          |                          |                          | NW SE NW                               |                                  | NEW MEXICO               |                                        | FRUITLAND COAL<br>DAKOTA                     | A 507            | ACTIVE<br>ACTIVE     |
|                                      | PINON                                                      | 2           | DUGAN PROD CORP                                                            |                          | 14W                      |                          |                                        | SAN JUAN                         | NEW MEXICO               |                                        | FRUITLANO / PICTURED CUFFS                   | 0,001            | ACTIVE               |
|                                      | HUMBLE NORTH KIRTLAND                                      | 1           | AMAX OIL & GAS INC                                                         |                          |                          |                          | SENE                                   | SANJUAN                          | NEW MEXICO               |                                        | DAKOTA                                       |                  | INACTIVE             |
|                                      | DINERO<br>HUMBLE N KIRTLAND                                | 1<br>1E     | DUGAN PRODICORP<br>XTO ENERGY INC                                          |                          |                          |                          | NW SE NE<br>SË NW SE                   |                                  | NEW MEXICO               |                                        | PICTURED CLIFFS DAKOTA                       |                  | INACTIVE             |
|                                      | HUMBLE KIRTLAND                                            | 2           | DUGAN PROD CORP                                                            |                          | 14W                      |                          |                                        | MAULMAR                          | NEW MEXICO               |                                        | FRUITLAND / PICTURED CLIFFS                  |                  | ACTIVE<br>ACTIVE     |
|                                      | HAGOOD .                                                   | 1           | MCELVAN T HO&G PRP                                                         | 30N                      | 14W                      | 24A                      | SW NE NE                               |                                  | NEW MEXICO               |                                        | DAKOTA                                       |                  | NACTIVE              |
|                                      | HAGOOD                                                     | 1           | MCELVANT HO&G PRP                                                          |                          |                          |                          | SWINENE                                |                                  | NEW MEXICO               |                                        | FRUITLAND/PICTURED CLIFFS                    |                  | ACTIVE               |
|                                      | PAN AMERICAN FEDERAL<br>PAN AMERICAN FEDERAL               | 1E<br>2     | DUGAN PROD CORP<br>DUGAN PROD CORP                                         |                          |                          |                          | NE NW NW                               |                                  | NEW MEXICO               |                                        | DAKOTA                                       |                  | ACTIVE               |
|                                      | HAGOOD                                                     | 1E          | MCELVAN THOSG PRP                                                          |                          |                          |                          | SW NE SE                               |                                  | NEW MEXICO               |                                        | FRUITLAND / PICTURED CLIFFS DAKOTA           |                  | ACTIVE<br>ACTIVE     |
| 69                                   | HAGOOP                                                     | 3           | MCELVAN THO&G PRP                                                          | 301                      | 14W                      | 241                      | SW NE SE                               | NAUL NAS                         | NEWMEXICO                |                                        | FRUITLAND / PICTURED CLIFFS                  |                  | ACTIVE               |
|                                      | PAN AMERICAN FEDERAL                                       | 1           | DUGAN PROD CORP                                                            |                          |                          |                          |                                        | SAN JUAN                         | NEWMEXICO                |                                        | DAKOTA                                       |                  | ACTIVE               |
|                                      | PAN AMERICAN FEDERAL<br>PAN AMERICAN FEDERAL               | 3           | DUGAN PROD CORP<br>DUGAN PROD CORP                                         |                          |                          |                          | N2 SE SW<br>N2 SE SW                   |                                  | NEW WEXICO               |                                        | FRUITLAND COAL                               |                  | ACTIVE               |
|                                      | CARPENTER                                                  | 1E          | DUBAN PROD CORP                                                            |                          |                          |                          | NW SE NW                               |                                  | NEW WEXICO               |                                        | FRUITLAND / PICTURED CLIFFS DAKOTA           |                  | ACTIVE<br>ACTIVE     |
|                                      | JACOBS COM                                                 | 90\$        | DUGAN PROD CORP                                                            | 30N                      | 14W                      | 25F                      | NW SE NW                               | SANJUAN                          | NEW MEXICO               |                                        | FRUITLAND COAL                               |                  | ACTIVE               |
|                                      | JACOBS COM                                                 | 90S         | DUGAN PROD CORP                                                            |                          |                          |                          | NW SE NW                               |                                  | NEM WEXICO               | HARPER HILL                            | FRUITLAND / PICTURED CLIFFS                  | 1,380            | ACTIVE               |
|                                      | TWN MOUNDS                                                 | 1E<br>1     | XTO ENERGY INC                                                             |                          |                          |                          | SESENE<br>SESENE                       |                                  | NEW MEXICO               |                                        | DAKOTA<br>FRUITI AND COAL                    |                  | ACTIVE               |
|                                      | WF FEDERAL 25                                              | 1           | XTO ENERGY INC                                                             |                          |                          |                          |                                        | SAN JUAN<br>SAN JUAN             | NEW WEXICO               |                                        | FRUITLAND COAL<br>FRUITLAND / PICTURED CUFFS |                  | ACTIVE               |
|                                      |                                                            | 1           | XTO ENERGY INC                                                             | 30.7                     |                          |                          |                                        |                                  |                          |                                        |                                              |                  | NOTIVE               |
| 78                                   | WF FEDERAL 25<br>CARPENTER                                 | 1           | XTO ENERGY INC<br>DUGAN PROD CORP                                          |                          |                          |                          |                                        | SAN JUAN                         | NEW MEXICO               |                                        | DAKOTA                                       |                  | INACTIVE             |
| 78 °<br>79 °<br>80 °                 | WF FEDERAL 25<br>CARPENTER<br>TWIN MOUNDS                  | 1           | DUGAN PRODICORP<br>LADD PETROLEUM CORP                                     | 30N<br>30N               | 14W<br>14W               | 25K<br>25Q               | ne sw<br>Swse                          | MAUL MAS<br>MAUL MAS             |                          | Basin                                  |                                              | 0,021'           | INACTIVE<br>INACTIVE |
| 78 °<br>79 °<br>80 °<br>81 °         | WF FEDERAL 25<br>CARPENTER<br>TWIN MOUNDS<br>WF FEDERAL 25 | 1<br>1<br>2 | DUGAN PROD CORP<br>LADD PETROLEUM CORP<br>XTO ENERGY INC                   | 30N<br>30N<br>30N        | 14W<br>14W<br>14W        | 25K<br>26Q<br>25P        | NE SW<br>SW SE<br>NW SE SE             | MAUL MAS<br>MAUL MAS<br>MAUL MAS | NEW MEXICO<br>NEW MEXICO | Basin<br>Basin<br>Basin                | DAKOTA<br>DAKOTA<br>FRUITLAND COAL           | 6,021'<br>6,028' | INACTIVE<br>ACTIVE   |
| 78 °<br>79 °<br>80 °<br>81 °<br>82 ° | WF FEDERAL 25<br>CARPENTER<br>TWIN MOUNDS                  | 1           | DUGAN PROD CORP<br>LADD PETROLEUM CORP<br>XTO ENERGY INC<br>XTO ENERGY INC | 30N<br>30N<br>30N<br>30N | 14W<br>14W<br>14W<br>14W | 25K<br>26Q<br>25P<br>25P | NE SW<br>SW SE<br>NW SE SE<br>NW SE SE | MAUL MAS<br>MAUL MAS<br>MAUL MAS | NEW MEXICO               | Basin<br>Basin<br>Basin<br>Harper Hill | DAKOTA<br>DAKOTA                             | 6,021'<br>8,028' | INACTIVE             |