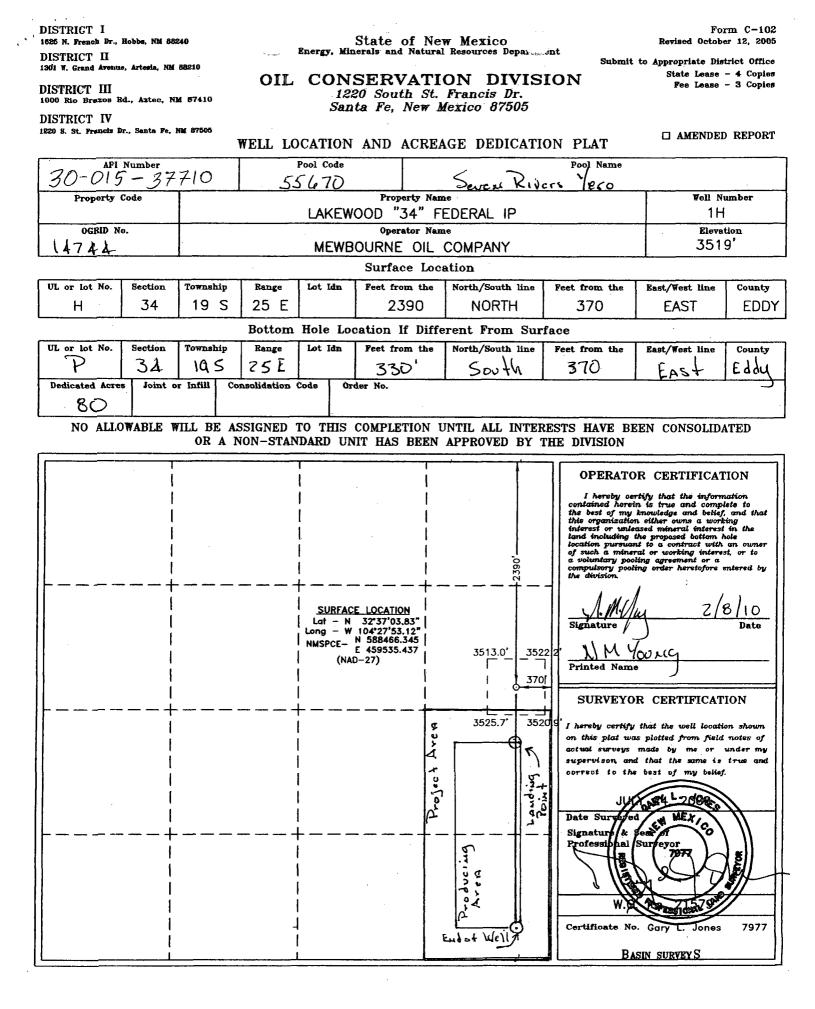

| <u>Well</u> :                  | Lakewood 34 Fed. IP Well No. 1                                                                       |
|--------------------------------|------------------------------------------------------------------------------------------------------|
| Surface location:              | 2390 feet FNL & 370 feet FEL                                                                         |
| Entry Point in Producing Zone: | 2310 feet FSL & 370 feet FEL $\in$ 330 feet FSL & 370 feet FWL                                       |
| Bottom hole location:          | 330 feet FSL & 370 feet FWL                                                                          |
| Well unit (project area):      | E <sup>1</sup> / <sub>2</sub> SE <sup>1</sup> / <sub>4</sub> of Section 34, Township 19 South, Range |
|                                | 25 East, N.M.P.M., Eddy County, New Mexico                                                           |

The well will be drilled to a depth sufficient to test the Seven Rivers-Yeso Pool. The pool is spaced on statewide rules, with 40 acre spacing, and wells to be located no closer than 330 feet to a quarter-quarter section line. An APD, with a Form C-102 included, is attached as **Exhibit A**. The directional drilling plan is attached as **Exhibit B**.

Although the well penetrates the top of the Yeso formation at an unorthodox location approximately 2325 feet from the south line of Section 34, in Unit P, the wellbore penetrates the productive zone at an orthodox location in Unit P. **Exhibits A and B**. The unorthodox surface location is due to engineering reasons: Placing it to the north of the well unit will increase the productive length of the wellbore.

Due to the well's directional plan, the entry point in the Yeso encroaches on the SE $\frac{1}{4}$ NE $\frac{1}{4}$  of Section 34. That acreage is leased and operated (in the Yeso formation) by Unit Petroleum Company. Exhibit C. Thus, notice of the application has been sent to that operator. Exhibit D.