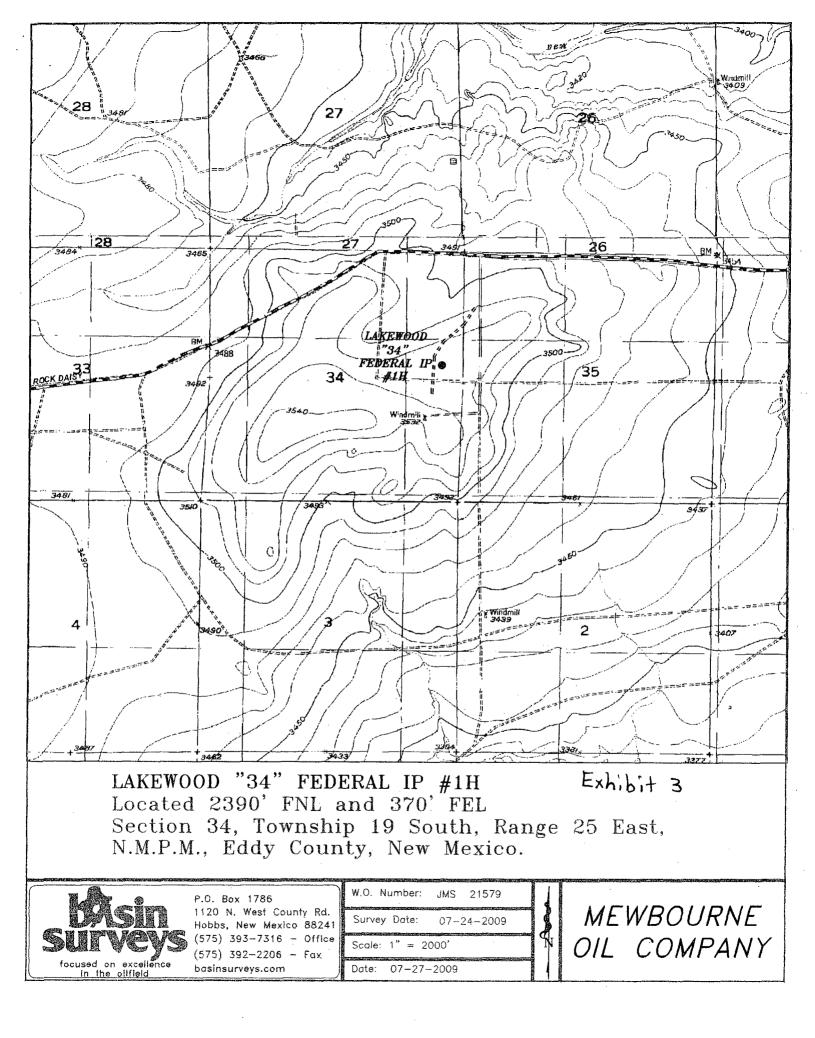

| <u>Well</u> :                  | Lakewood 34 Fed. IP Well No. 1                                                                       |
|--------------------------------|------------------------------------------------------------------------------------------------------|
| Surface location:              | 2390 feet FNL & 370 feet FEL                                                                         |
| Entry Point in Producing Zone: | 2310 feet FSL & 370 feet FEL $\in$ 330 feet FSL & 370 feet FWL                                       |
| Bottom hole location:          | 330 feet FSL & 370 feet FWL                                                                          |
| Well unit (project area):      | E <sup>1</sup> / <sub>2</sub> SE <sup>1</sup> / <sub>4</sub> of Section 34, Township 19 South, Range |
|                                | 25 East, N.M.P.M., Eddy County, New Mexico                                                           |

Although the well penetrates the top of the Yeso formation at an unorthodox location approximately 2325 feet from the south line of Section 34, in Unit P, the wellbore penetrates the productive zone at an orthodox location in Unit P. **Exhibits A and B**. The unorthodox surface location is due to engineering reasons: Placing it to the north of the well unit will increase the productive length of the wellbore.