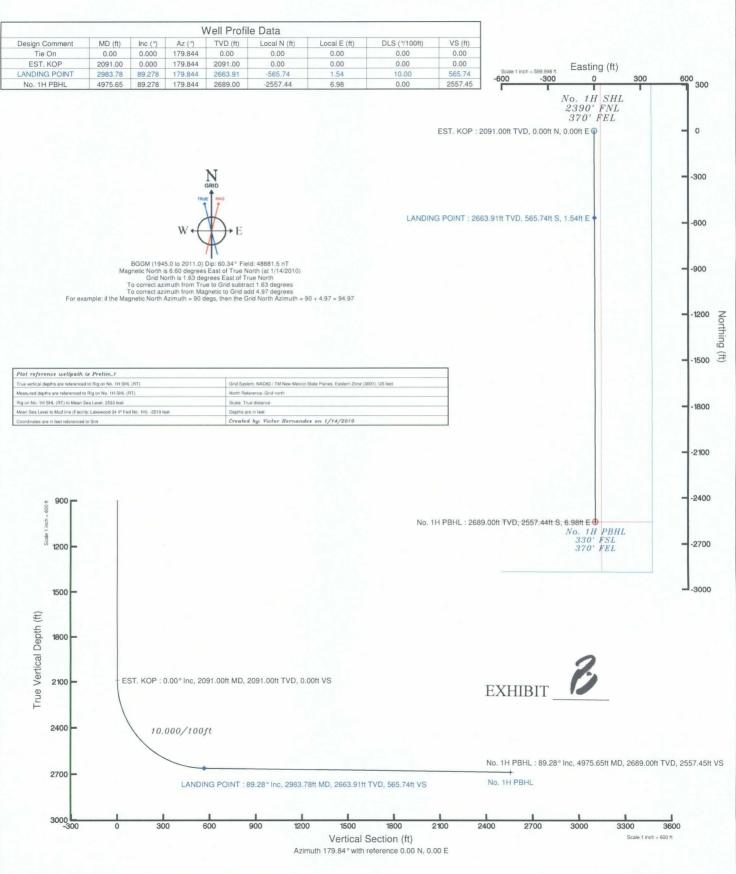

The well will be drilled to a depth sufficient to test the Seven Rivers-Yeso Pool. The pool is spaced on statewide rules, with 40 acre spacing, and wells to be located no closer than 330 feet to a quarter-quarter section line. An APD, with a Form C-102 included, is attached as **Exhibit A**. The directional drilling plan is attached as **Exhibit B**.

Although the well penetrates the top of the Yeso formation at an unorthodox location approximately 2325 feet from the south line of Section 34, in Unit P, the wellbore penetrates the productive zone at an orthodox location in Unit P. **Exhibits A and B**. The unorthodox surface location is due to engineering reasons: Placing it to the north of the well unit will increase the productive length of the wellbore.

| MD       | DATA (32 static | Azimuth | TVD     | Vert Sect | North    | East | DLS       | Comments      |
|----------|-----------------|---------|---------|-----------|----------|------|-----------|---------------|
| [ft]     | [°]             | [°]     | [ft]    | [ft]      | [ft]     | [ft] | [°/100ft] |               |
| 0.00     | 0.000           | 179.844 | 0.00    | 0.00      | 0.00     | 0.00 | 0.00      | Tie On        |
| 2091.00  | 0.000           | 179.844 | 2091.00 | 0.00      | 0.00     | 0.00 | 0.00      | EST. KOP      |
| 2191.00† | 10.000          | 179.844 | 2190.49 | 8.70      | -8.70    | 0.02 | 10.00     |               |
| 2291.00† | 20.000          | 179.844 | 2286.96 | 34.55     | -34.55   | 0.09 | 10.00     |               |
| 2391.00† | 30.000          | 179.844 | 2377.48 | 76.76     | -76.76   | 0.21 | 10.00     |               |
| 2491.00† | 40.000          | 179.844 | 2459.29 | 134.05    | -134.05  | 0.37 | 10.00     |               |
| 2591.00† | 50.000          | 179.844 | 2529.91 | 204.67    | -204.67  | 0.56 | 10.00     |               |
| 2691.00† | 60.000          | 179.844 | 2587.20 | 286.48    | -286.48  | 0.78 | 10.00     |               |
| 2791.00† | 70.000          | 179.844 | 2629.40 | 376.99    | -376.99  | 1.03 | 10.00     |               |
| 2891.00† | 80.000          | 179.844 | 2655.25 | 473.46    | -473.46  | 1.29 | 10.00     |               |
| 2983.78  | 89.278          | 179.844 | 2663.91 | 565.74    | -565.74  | 1.54 | 10.00     | LANDING POINT |
| 2991.00† | 89.278          | 179.844 | 2664.00 | 572.96    | -572.96  | 1.56 | 0.00      |               |
| 3091.00† | 89.278          | 179.844 | 2665.26 | 672.95    | -672.95  | 1.84 | 0.00      |               |
| 3191.00† | 89.278          | 179.844 | 2666.52 | 772.94    | -772.94  | 2.11 | 0.00      |               |
| 3291.00  | 89.278          | 179.844 | 2667.78 | 872.93    | -872.93  | 2.38 | 0.00      |               |
| 3391.00† | 89.278          | 179.844 | 2669.04 | 972.93    | -972.92  | 2.66 | 0.00      |               |
| 3491.00† | 89.278          | 179.844 | 2670.30 | 1072.92   | -1072.91 | 2.93 | 0.00      |               |
| 3591.00† | 89.278          | 179.844 | 2671.56 | 1172.91   | -1172.91 | 3.20 | 0.00      |               |
| 3691.00† | 89.278          | 179.844 | 2672.82 | 1272.90   | -1272.90 | 3.48 | 0.00      |               |
| 3791.00  | 89.278          | 179.844 | 2674.08 | 1372.89   | -1372.89 | 3.75 | 0.00      |               |
| 3891.00† | 89.278          | 179.844 | 2675.34 | 1472.89   | -1472.88 | 4.02 | 0.00      |               |
| 3991.00† | 89.278          | 179.844 | 2676.60 | 1572.88   | -1572.87 | 4.30 | 0.00      |               |
| 4091.00† | 89.278          | 179.844 | 2677.86 | 1672.87   | -1672.86 | 4.57 | 0.00      |               |
| 4191.00† | 89.278          | 179.844 | 2679.12 | 1772.86   | -1772.86 | 4.84 | 0.00      |               |
| 4291.00† | 89.278          | 179.844 | 2680.38 | 1872.85   | -1872.85 | 5.11 | 0.00      |               |
| 4391.00† | 89.278          | 179.844 | 2681.64 | 1972.85   | -1972.84 | 5.39 | 0.00      |               |
| 4491.00† | 89.278          | 179.844 | 2682.90 | 2072.84   | -2072.83 | 5.66 | 0.00      |               |
| 4591.00† | 89.278          | 179.844 | 2684.16 | 2172.83   | -2172.82 | 5.93 | 0.00      |               |
| 4691.00† | 89.278          | 179.844 | 2685.41 | 2272.82   | -2272.81 | 6.21 | 0.00      |               |
| 4791.00+ | 89.278          | 179.844 | 2686.67 | 2372.81   | -2372.81 | 6.48 | 0.00      | 1             |

| WELLPATH DATA (32 stations)  † = interpolated/extrapolated station |                    |                |                      |                   |               |              |                  |             |  |
|--------------------------------------------------------------------|--------------------|----------------|----------------------|-------------------|---------------|--------------|------------------|-------------|--|
| MD<br>[ft]                                                         | Inclination<br>[°] | Azimuth<br>[°] | TVD<br>[ft]          | Vert Sect<br>[ft] | North<br>[ft] | East<br>[ft] | DLS<br>[°/100ft] | Comments    |  |
| 4891.00†                                                           | 89.278             | 179.844        | 2687.93              | 2472.81           | -2472.80      | 6.75         | 0.00             |             |  |
| 4975.65                                                            | 89.278             | 179.844        | 2689.00 <sup>1</sup> | 2557.45           | -2557.44      | 6.98         | 0.00             | No. 1H PBHL |  |

| TARGETS        |            |             |               |              |                       |                        |                |                 |       |
|----------------|------------|-------------|---------------|--------------|-----------------------|------------------------|----------------|-----------------|-------|
| Name           | MD<br>[ft] | TVD<br>[ft] | North<br>[ft] | East<br>[ft] | Grid East<br>[srv ft] | Grid North<br>[srv ft] | Latitude       | Longitude       | Shape |
| 1) No. 1H PBHL | 4975.65    | 2689.00     | -2557.44      | 6.98         | 1495411.64            | 343987.11              | 31°54'30.559"N | 101°15'33.343"W | point |