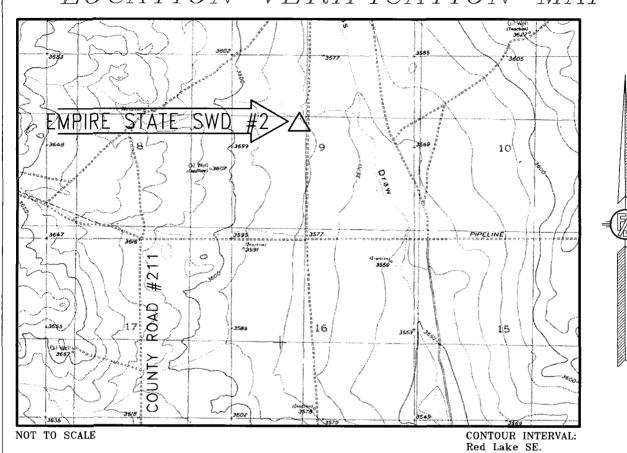

## SECTION 9, TOWNSHIP 17 SOUTH, RANGE 29 EAST, N.M.P.M. EDDY COUNTY, STATE OF NEW MEXICO LOCATION VERIFICATION MAP

#### DIRECTIONS TO LOCATION

FROM U.S. HWY. 82 AND CR. #211 (OLD LOCO) GO NORTH ON CR. #211 2.4 MILES AND TURN RIGHT ON CALICHE LEASE ROAD AND GO EAST 0.5 MILES, BEND LEFT AND GO NORTH 0.3 MILES, BEND RIGHT AND GO EAST 0.1 MILE TO THE CIMAREX BARBWIRE STATE #1 WELL AND LOCATION IS 1320' EAST

| SEC. 9 TWP. 17-S RGE. 29-E        |
|-----------------------------------|
| SURVEY N.M.P.M.                   |
| COUNTY EDDY STATE NEW MEXICO      |
| DESCRIPTION 1980' FNL & 1980' FWL |
| ELEVATION 3582.5                  |
| OPERATOR COG OPERATING LLC        |
| LEASE EMPIRE                      |

COG OPERATING LLC
EMPIRE STATE SWD #2
LOCATED 1980 FT. FROM THE NORTH LINE
AND 1980 FT. FROM THE WEST LINE OF
SECTION 9, TOWNSHIP 17 SOUTH,
RANGE 29 EAST, N.M.P.M.
EDDY COUNTY, STATE OF NEW MEXICO

DECEMBER 22, 2009