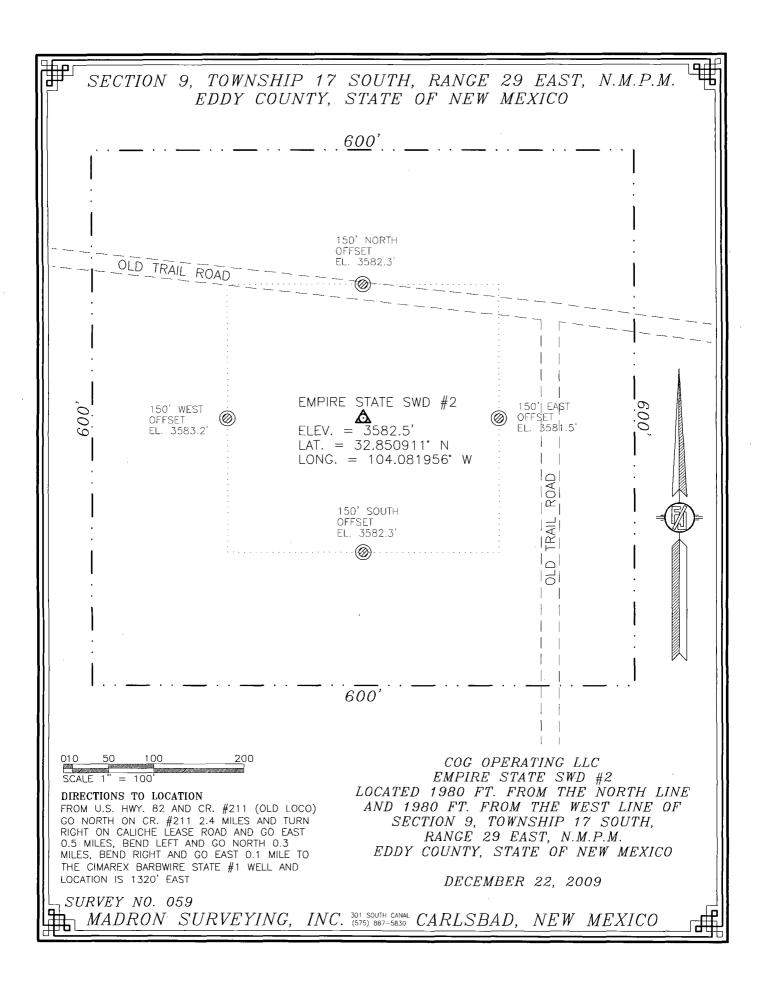

### SECTION 9, TOWNSHIP 17 SOUTH, RANGE 29 EAST, N.M.P.M. EDDY COUNTY, STATE OF NEW MEXICO

#### VICINITY MAP

NOT TO SCALE

DIRECTIONS TO LOCATION
FROM U.S. HWY. 82 AND CR. #211 (OLD LOCO)
GO NORTH ON CR. #211 2.4 MILES AND TURN
RIGHT ON CALICHE LEASE ROAD AND GO EAST
0.5 MILES, BEND LEFT AND GO NORTH 0.3
MILES, BEND RIGHT AND GO EAST 0.1 MILE TO
THE CIMAREX BARBWIRE STATE #1 WELL AND
LOCATION IS 1320' EAST

| SEC9        | TWP17    | <u>-s_</u> | RGE                | 29-E        |
|-------------|----------|------------|--------------------|-------------|
| SURVEY      | N.M.P.M. |            |                    |             |
| COUNTY      | EDDY     | STA        | TE_NEW             | MEXICO      |
| DESCRIPTION | ON 1980' | FNL        | <u>&amp; 1980'</u> | FWL         |
| ELEVATION   |          | 358        | 32.5               | <del></del> |
| OPERATOR .  | COG OPER | RATING     | LLC                |             |
| LEASE       | EMPIRE   |            |                    |             |

COG OPERATING LLC
EMPIRE STATE SWD #2
LOCATED 1980 FT. FROM THE NORTH LINE
AND 1980 FT. FROM THE WEST LINE OF
SECTION 9, TOWNSHIP 17 SOUTH,
RANGE 29 EAST, N.M.P.M.
EDDY COUNTY, STATE OF NEW MEXICO

DECEMBER 22, 2009

SURVEY NO. 059

MADRON SURVEYING, INC. 301 SOUTH CANAL CARLSBAD, NEW MEXICO