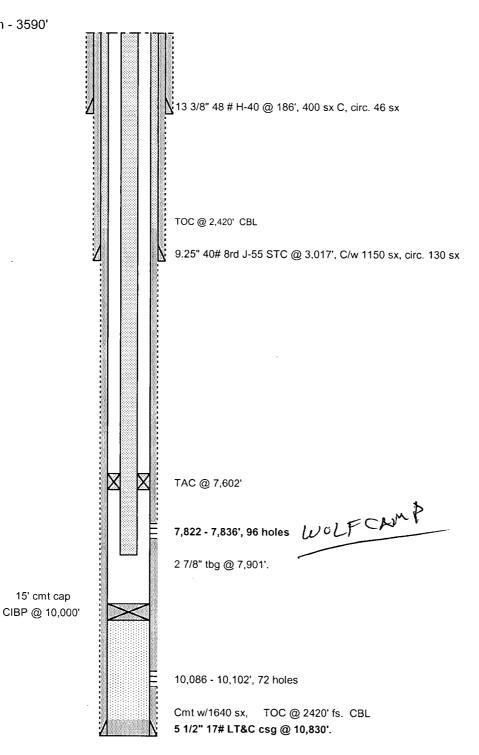

Date: 02/10/10 Company: COG Operating LLC

OGRID: 229137

Lease: Empire State SWD

Well: #2

Location: 1980' FNL and 1980' FWL, Sec 9, T17S; R29E

Co. Eddy

State: NM

Surface Casing, 13 3/8" at 450'

Intermediate Casing, 9 5/8" @ 2,500'

Cisco Reef Perforations 8300-8900' (600')

Production Casing, 7" @ 9,200'

Date: 2/10/2010 Company: COG Operating LLC

OGRID: 229137

Lease: Empire State SWD

Well: #2

Location: 1980' FNL and 1980' FWL, Sec 9, T17S; R29E

Co. Eddy State: NM

|          |              | Bit Casing   |             |                   |    | Mud   |               |          |       |           |
|----------|--------------|--------------|-------------|-------------------|----|-------|---------------|----------|-------|-----------|
| Casing & | String       | Hole         | Size        | From              | To | Ftg   | Туре          | Weight   | Vis   | FL        |
| Fluids:  | Conductor    | 24"          | 20"         | 40                | 0  | 40    |               |          | -     |           |
|          | Surface      | 17 1/2"      | 13 3/8"     | 450               | 0  | 450   | Fresh/Spud    | 8.6-9.2  | 28-34 | NC        |
|          | Intermediate | 12 1/4"      | 9 5/8"      | 2,500             | 0  | 2,500 | Cut Brine     | 9.8-10.1 | 28-29 | NC        |
|          | Long         | 8 3/4"       | 7"          | 9,200             | 0  | 9,200 | Cut Brine     | 8.7-9.3  | 28-34 | 10-12 log |
|          | Tubing:      |              | 3 1/2"      |                   |    | 8,250 | 8rd, EUE, IPC |          |       |           |
|          | Packer:      | Nickel Plate | d, Compress | ion set w/ nipple | es |       | 1             |          |       |           |

. TOC Lead Tail

Cement:

Conductor Surface

Surface Surface 250 sxs, 14.8 ppg, 1.35 cuft/sx
Intermediate Surface 550 sxs, 13.5 ppg, 1.75 cuft/sx
Long Surface 1st Stage, DV tool at 7,200

300 sxs, 50/50 poz 14.2 ppg, 1.32 cuft/sx

2nd Stage

650 sxs, lite, 12.4 ppg, 2.14 cuft/sx

100 sxs, CI C, 15.6 ppg, 1.19 cuft/sx

250 sxs, 14.8 ppg, 1.35 cuft/sx

200 sxs, 14.8 ppg, 1.35 cuft/sx

Objective:

Formation: Cisco Reef

TD: 9,200

Perforations: 8300-8900' (600') Injection Rate: 15-20K BWPD

Tops:

Rustler: 400'

Yates: 800' Seven Rivers: 1200' Queen: 1750' Grayburg: 2150' San Andres: 2500'

Glorietta: 3900' Tubb: 5,325 Wolfcamp: 7150'

WC Reef Disposal: 7400-7600' (200')

Cisco: 8150'

Cisco Reef Disposal: 8300-8900' (600')

Date: 02/10/10

Company: COG Operating LLC

OGRID: 229137

Lease: Empire State SWD

Well: #2

Location: 1980' FNL and 1980' FWL, Sec 9, T17S; R29E

#### 19. Proposed Casing and Cement Program

| Type         | Hole Sz | Csg Sz  | Csg Wt | Set Depth | Sacks | TOC     |
|--------------|---------|---------|--------|-----------|-------|---------|
| Conductor    | 24"     | 20"     |        | 40        |       | Surface |
| Surface      | 17 1/2" | 13 3/8" | 48     | 450       | 500   | Surface |
| Intermediate | 12 1/4" | 9 5/8"  | 36     | 2500      | 750   | Surface |
| Long         | 8 3/4"  | 7"      | 26     | 9200      | 1050  | Surface |

#### **Additional Comments**

COG proposes to drill a 24" hole and set 20" conductor casing, cemented to surface with fresh mud. A 17 1/2" hole will be drilled to approximately 450' to set 13 3/8" casing and cement to surface. The Surface hole will be drilled with fresh water spud mud. The interrmediate 12 1/4" hole will be drilled w/ cut brine to approximately 2,500' where 9 5/8" casing will be set and cemented to surface. Cut brine will be used to drill the long string hole to approximately 9,200' where 7" casing will be set and cemented to surface with a DV tool at approximately 7,000'.