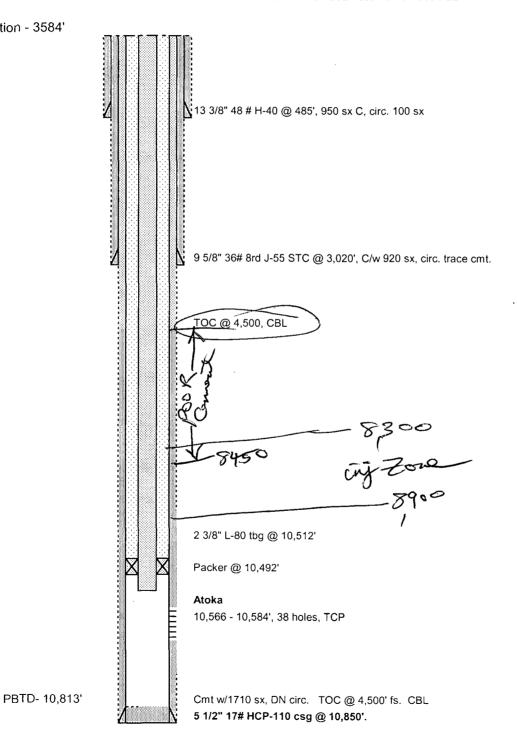

Date: 02/10/10 Company: COG Operating LLC

OGRID: 229137

Lease: Empire State SWD

Well: #2

Location: 1980' FNL and 1980' FWL, Sec 9, T17S; R29E

Co. Eddy

State: NM

Surface Casing, 13 3/8" at 450'

Intermediate Casing, 9 5/8" @ 2,500'

Cisco Reef Perforations 8300-8900' (600')

Production Casing, 7" @ 9,200'

Date: 2/10/2010 Company: COG Operating LLC

OGRID: 229137

Lease: Empire State SWD

Well: #2

Location: 1980' FNL and 1980' FWL, Sec 9, T17S; R29E

Co. Eddy State: NM

|          |              | Bit Casing   |             |                   |    | Mud   |               |          |       |           |
|----------|--------------|--------------|-------------|-------------------|----|-------|---------------|----------|-------|-----------|
| Casing & | String       | Hole         | Size        | From              | To | Ftg   | Туре          | Weight   | Vis   | FL        |
| Fluids:  | Conductor    | 24"          | 20"         | 40                | 0  | 40    |               |          | -     |           |
|          | Surface      | 17 1/2"      | 13 3/8"     | 450               | 0  | 450   | Fresh/Spud    | 8.6-9.2  | 28-34 | NC        |
|          | Intermediate | 12 1/4"      | 9 5/8"      | 2,500             | 0  | 2,500 | Cut Brine     | 9.8-10.1 | 28-29 | NC        |
|          | Long         | 8 3/4"       | 7"          | 9,200             | 0  | 9,200 | Cut Brine     | 8.7-9.3  | 28-34 | 10-12 log |
|          | Tubing:      |              | 3 1/2"      |                   |    | 8,250 | 8rd, EUE, IPC |          |       |           |
|          | Packer:      | Nickel Plate | d, Compress | ion set w/ nipple | es |       | 1             |          |       |           |

. TOC Lead Tail

Cement:

Conductor Surface

Surface Surface 250 sxs, 14.8 ppg, 1.35 cuft/sx
Intermediate Surface 550 sxs, 13.5 ppg, 1.75 cuft/sx
Long Surface 1st Stage, DV tool at 7,200

300 sxs, 50/50 poz 14.2 ppg, 1.32 cuft/sx

2nd Stage

650 sxs, lite, 12.4 ppg, 2.14 cuft/sx

100 sxs, CI C, 15.6 ppg, 1.19 cuft/sx

250 sxs, 14.8 ppg, 1.35 cuft/sx

200 sxs, 14.8 ppg, 1.35 cuft/sx

Objective:

Formation: Cisco Reef

TD: 9,200

Perforations: 8300-8900' (600') Injection Rate: 15-20K BWPD

Tops:

Rustler: 400'

Yates: 800' Seven Rivers: 1200' Queen: 1750' Grayburg: 2150' San Andres: 2500'

Glorietta: 3900' Tubb: 5,325 Wolfcamp: 7150'

WC Reef Disposal: 7400-7600' (200')

Cisco: 8150'

Cisco Reef Disposal: 8300-8900' (600')

Date: 02/10/10

Company: COG Operating LLC

OGRID: 229137

Lease: Empire State SWD

Well: #2

Location: 1980' FNL and 1980' FWL, Sec 9, T17S; R29E

# INJECTION WELL DATA SHEET

OPERATOR: COG Operating, LLC

WELL NAME & NUMBER: Empire State SWD #2

| WEIT LOCATION: | 1 980' FNT. and 1 980' FWT. | [1                                         | ;                             | T178                                                         | R29E                       |
|----------------|-----------------------------|--------------------------------------------|-------------------------------|--------------------------------------------------------------|----------------------------|
| WEEL FOCATION: | FOOTAGE LOCATION            | NIT LETTER                                 | SECTION                       | TOWNSHIP                                                     | RANGE                      |
| WELL           | WELLBORE SCHEMATIC          |                                            | WELL CONSTR<br>Surface Casing | WELL CONSTRUCTION DATA<br>Surface Casing                     |                            |
| 7              | 13 3/8" Casing @ + /- 450   | Hole Size: 17 1/2" Cemented with:          | SX.                           | Casing Size: 13 3                                            | 3/8" H³                    |
|                | 95/8" Casing @ +/- 2,500'   | Top of Cement: Surface                     | Metho Intermediate Casing     | Method Determined:Circulated                                 | Circulated                 |
|                | Cisco Reef Perforated       | Hole Size: 12 1/4"  Cemented with: Surface | Casin  Sx. or 1  Metho        | Casing Size: 9 5/8"  or 1,402  Method Determined: Circulated | fi <sup>3</sup> Circulated |
|                | 7° Casing@ +/-9,200°        | Hole Size: 8 3/4"                          |                               | Casing Size: 7"                                              | 6                          |

## Injection Interval

Circulated

Method Determined:

Top of Cement: Surface

Total Depth: 9,200

or 927

SX.

Cemented with:

8,300 feet to 8,900

(Perforated or Open Hole; indicate which)

# INJECTION WELL DATA SHEET

| Ţ  | Tubing Size: 3 1/2", 8rd, EUE Lining Material: Internal Plastic coating                                                                                                |
|----|------------------------------------------------------------------------------------------------------------------------------------------------------------------------|
| Ė. | Type of Packer: Compression set                                                                                                                                        |
| Ъ́ | Packer Setting Depth: 50 to 100' above top perf                                                                                                                        |
| 0  | Other Type of Tubing/Casing Seal (if applicable): None                                                                                                                 |
|    | <u>Additional Data</u>                                                                                                                                                 |
| —  | Is this a new well drilled for injection?                                                                                                                              |
|    | If no, for what purpose was the well originally drilled?                                                                                                               |
| 7. | Name of the Injection Formation: Cisco                                                                                                                                 |
| 3. | Name of Field or Pool (if applicable): None                                                                                                                            |
| 4. | Has the well ever been perforated in any other zone(s)? List all such perforated intervals and give plugging detail, i.e. sacks of cement or plug(s) used. $^{\rm NO}$ |
|    |                                                                                                                                                                        |
| 5. | Give the name and depths of any oil or gas zones underlying or overlying the proposed injection zone in this area:                                                     |
|    | Queen at 1,750'; Grayburg @ 2,150; San Andres @ 2,500                                                                                                                  |
|    |                                                                                                                                                                        |