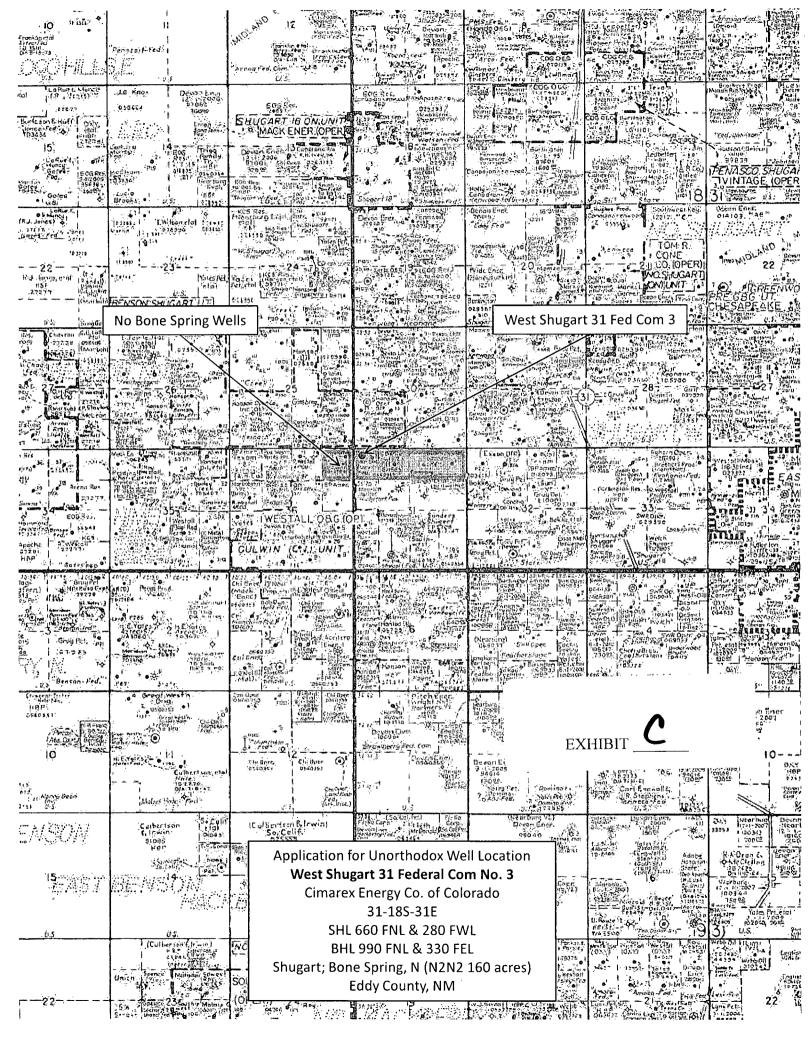

The affected offset acreage is the NE¼NE¼ of Section 36, Township 18 South, Range 30 East, N.M.P.M. **Exhibit C**. The working interest owner of that acreage is Occidental Permian Limited Partnership, which has been given notice of this application. **Exhibit D**.