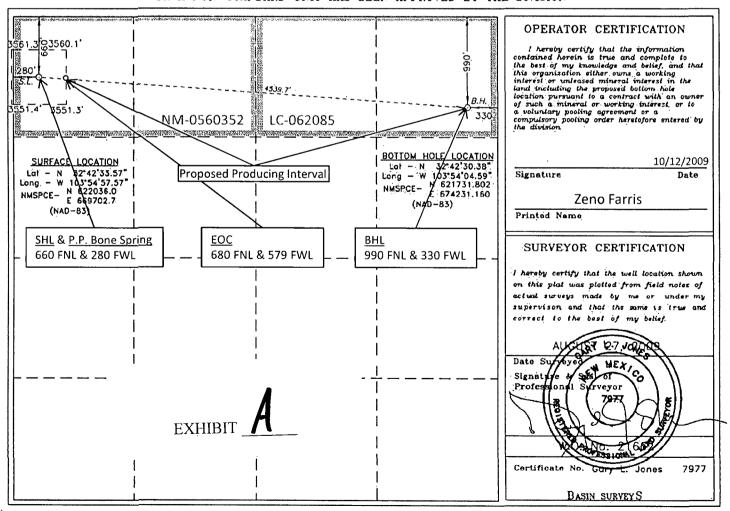

Well name: West Shugart "31" Fed. Com. Well No. 3
Surface location: 280 feet FNL & 660 feet FWL (this is also the

penetration point in the Bone Spring)

Bottom hole location: 990 feet FNL & 330 feet FEL

Well unit (project area): N½N½ of Section 31, Township 18 South, Range 31 East,

N.M.P.M., Eddy County, New Mexico

The well is in the Undesignated North Shugart-Bone Spring Pool, which is an oil pool. Under Oil Conservation Division regulations, wells in the pool are spaced on 40 acres, with wells to be no closer than 330 feet to a quarter-quarter section line. A Form C-102 is attached as **Exhibit A**.

## WELL LOCATION AND ACREAGE DEDICATION PLAT

☐ AMENDED REPORT

| 30-015 - 37350 |  | Pool Code                      | Pool Name       |             |  |
|----------------|--|--------------------------------|-----------------|-------------|--|
|                |  | 56405 under Shugart; Bone Spri |                 | g, N        |  |
| Property Code  |  | Prop                           | erty Name       | Well Number |  |
|                |  | WEST SHUGART                   | 3               |             |  |
| OGRID No.      |  | Oper                           | ator Name       | Elevetion   |  |
| 162683         |  | CIMAREX ENERGY                 | CO. OF COLORADO | 3555'       |  |

#### Surface Location

| UL or lot No. | Section | Township | Range | Lot Idn | Feet from the | North/South line | Feet from the | East/West line | County |
|---------------|---------|----------|-------|---------|---------------|------------------|---------------|----------------|--------|
| D             | 31      | 18 S     | 31 E  |         | 660           | NORTH            | 280           | WEST           | EDDY   |

#### Bottom Hole Location If Different From Surface

| UL or lot No.                                          | Section | Township | Range   | Lot Idn | Feet from the | North/South line | Feet from the | East/West line | County |
|--------------------------------------------------------|---------|----------|---------|---------|---------------|------------------|---------------|----------------|--------|
| A                                                      | 31      | 18 S     | 31 E    |         | 990           | NORTH            | 330           | EAST           | EDDY   |
| Dedicated Acres   Joint or Infill   Consolidation Code |         |          | Code Or | der No. |               |                  |               |                |        |
| 160                                                    |         |          |         |         |               |                  |               |                |        |

NO ALLOWABLE WILL BE ASSIGNED TO THIS COMPLETION UNTIL ALL INTERESTS HAVE BEEN CONSOLIDATED OR A NON-STANDARD UNIT HAS BEEN APPROVED BY THE DIVISION

SECTION 31, TOWNSHIP 18 SOUTH, RANGE 31 EAST, N.M.P.M., NEW MEXICO. EDDY COUNTY,