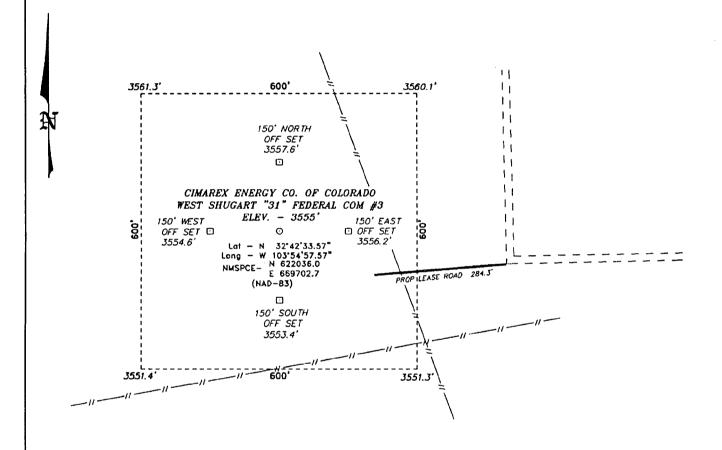

The location is due to topographic reasons. There are pipelines in the quarter-quarter section which interfere with an orthodox location. **Exhibit B.** Applicant could move the surface location further east, but that would minimize the length of the horizontal wellbore and affect well economics. In addition, although the penetration point is unorthodox, the producing interval in the Bone Spring is completely orthodox.

# CIMAREX ENERGY CO. OF COLORADO

REF: WEST SHUGART "31" FEDERAL COM #3 / WELL PAD TOPO THE WEST SHUGART "31" FEDERAL COM #3 LOCATED 660' FROM THE NORTH LINE AND 280' FROM THE WEST LINE OF SECTION 31, TOWNSHIP 18 SOUTH, RANGE 31 EAST,

N.M.P.M., EDDY COUNTY, NEW MEXICO.

Survey Date: 08-27-2009 Sheet Sheets

JAMES BRUCE ATTORNEY AT LAW

POST OFFICE BOX 1056 SANTA FE, NEW MEXICO 87504

369 MONTEZUMA, NO. 213 SANTA FE, NEW MEXICO 87501

(505) 982-2043 (Phone) (505) 660-6612 (Cell) (505) 982-2151 (Fax)