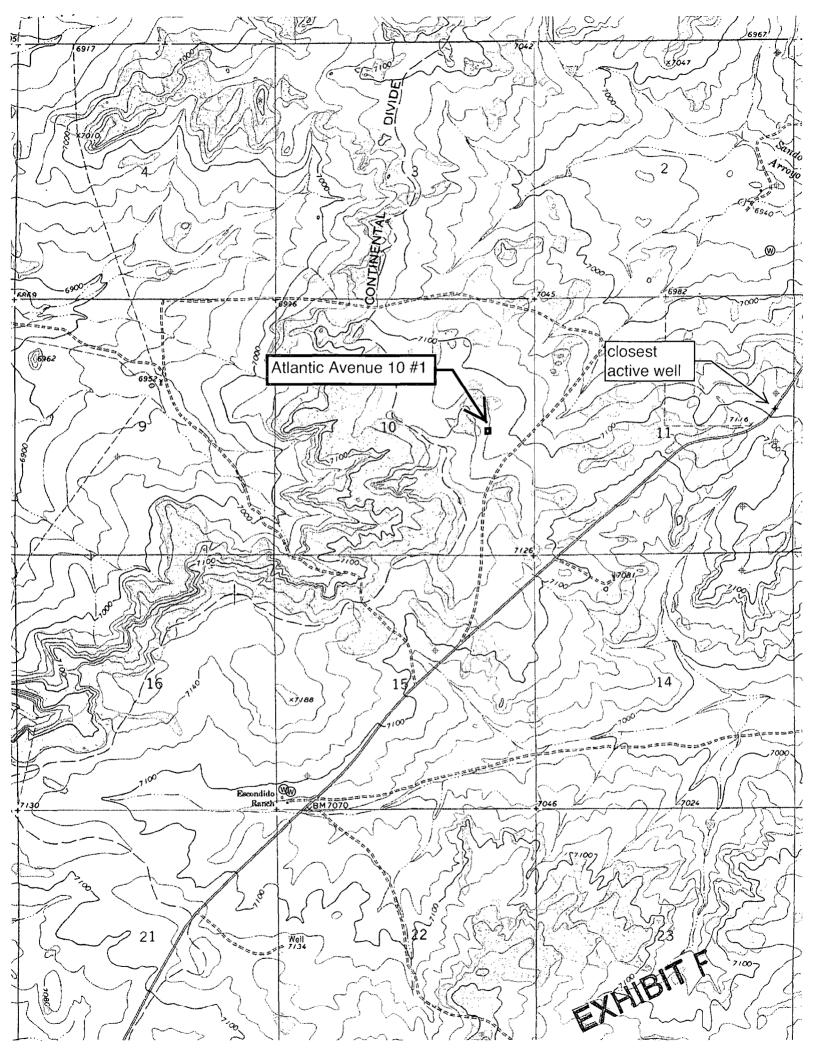

III. The closest existing or approved well of any type is Nacogdoches' Whigham 3 producing oil well. This Hospah Dakota well is 5,517' northeast at 2300' FNL & 350' FEL 11-17n-9w. (Closest (3,668') well of any type is a

plugged and abandoned 1,800' deep well in NE4NW4 Section 14.) EXHIBIT F shows the proposed NSL well, closest existing Dakota (5,517') and Gallup (none within 5,517') wells, and all other wells within Section 10 and the eight adjacent sections.