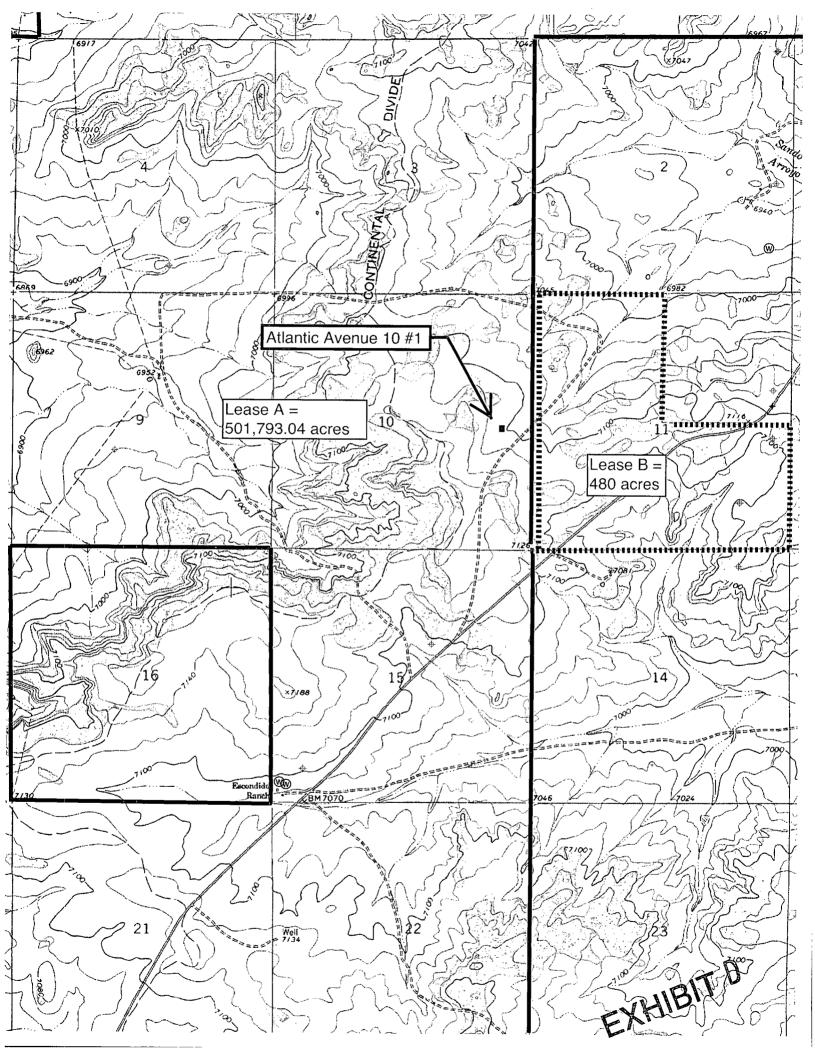

The oil and gas lease (501,793.04 acres) boundary is marked as a solid line on the attached (EXHIBIT D) topographic map. The well encroaches on the SE4NE4 of Section 10, which is part of the same lease. There are no wells of any type in that quarter-quarter. That quarter-quarter is part of the same 501,793.04 acre fee lease. An adjacent 480 acre Cimarex fee lease is shown as a dashed line. Cimarex has 100% of the interest in both leases.

There are no Gallup or Dakota pro ration units or dedications touching or bordering the proposed 40 acre Atlantic Avenue 10 #1 pro ration units. Closest existing Gallup or Dakota pro ration unit is 3/4 mile east. That Hospah Dakota 40 acre pro ration unit in the SE4NE4 of Section 11 is dedicated to Nacogdoches' Whigham 3. The pro ration units are shown on EXHIBIT E.