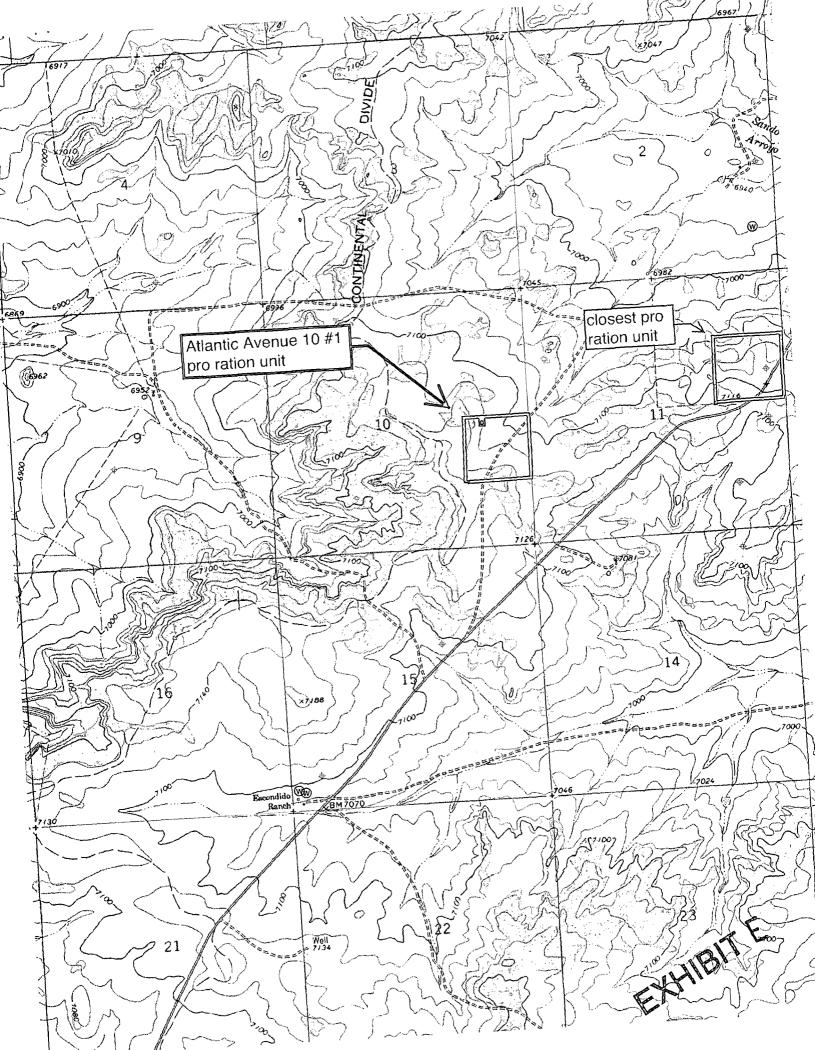

There are no Gallup or Dakota pro ration units or dedications touching or bordering the proposed 40 acre Atlantic Avenue 10 #1 pro ration units. Closest existing Gallup or Dakota pro ration unit is 3/4 mile east. That Hospah Dakota 40 acre pro ration unit in the SE4NE4 of Section 11 is dedicated to Nacogdoches' Whigham 3. The pro ration units are shown on EXHIBIT E.