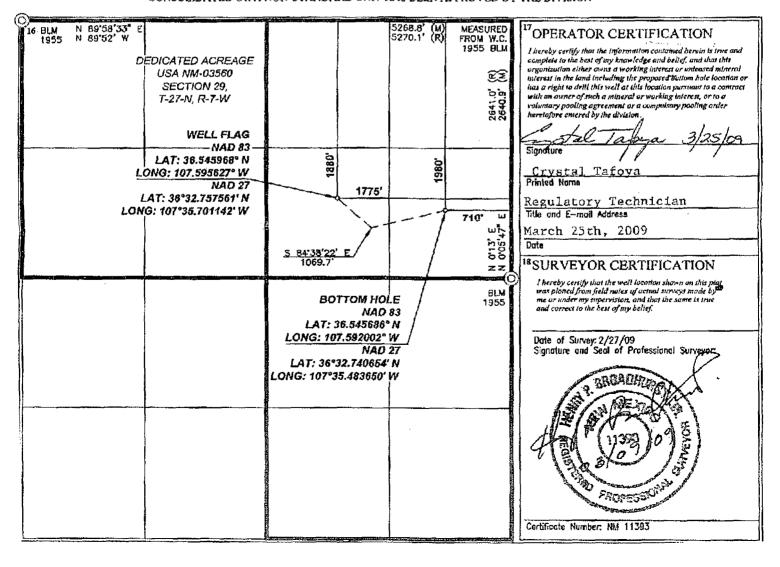

### Lucione of Load Montres confi WELL LOCATION AND ACREAGE DEDICATION PLAT

| APT Number      | <sup>2</sup> Pool Code | <sup>2</sup> Pool Code <sup>3</sup> Pool Name |  |  |  |
|-----------------|------------------------|-----------------------------------------------|--|--|--|
| 30-039-         | 71599/72319/82329      | BASIN DAKOTA / BLANCO MESAVERDE / CHACRA      |  |  |  |
| 4 Property Code | 5 Property             | 5 Property Name                               |  |  |  |
| 31739           | SAN JUAN 2             | 98P                                           |  |  |  |
| 7 OGRID No.     | 8 Operator             | 9 Elevation                                   |  |  |  |
| 217817          | CONOCOPHILLI           | 65 <b>66</b>                                  |  |  |  |

#### 18 SURFACE LOCATION

|                                                                            |         |              |               |         | 001417100     |                  |               |                |            |
|----------------------------------------------------------------------------|---------|--------------|---------------|---------|---------------|------------------|---------------|----------------|------------|
| UL or lot no.                                                              | Section | Township     | Range         | Lot ldn | Feet from the | North/South line | Feet from the | East/West line | County     |
| G                                                                          | 29      | . 27-N       | 7-W           |         | 1880          | NORTH            | 1775          | EAST           | RIO ARRIBA |
|                                                                            |         |              | 11 E          | ottom H | ole Location  | If Different Fro | m Surface     |                |            |
| UL or lot no.                                                              | Section | Township     | Range         | Lot Idn | Feet from the | North/South line | Feet from the | East/West line | County     |
| н                                                                          | 29      | 27-N         | 7-W           |         | 1980          | NORTH            | 710           | EAST           | RIO ARRIBA |
| 12<br>Dedicated Acre<br>NE/4 160.0 - C)<br>N/2 320.0 - D)<br>E/2 320.0 - M | Joint   | or Tabill 14 | Consolidation | Code 15 | Order No.     |                  |               |                |            |

#### NO ALLOWABLE WILL BE ASSIGNED TO THIS COMPLETION UNTIL ALL INTERESTS HAVE BEEN CONSOLIDATED OR A NON-STANDARD UNIT HAS BEEN APPROVED BY THE DIVISION