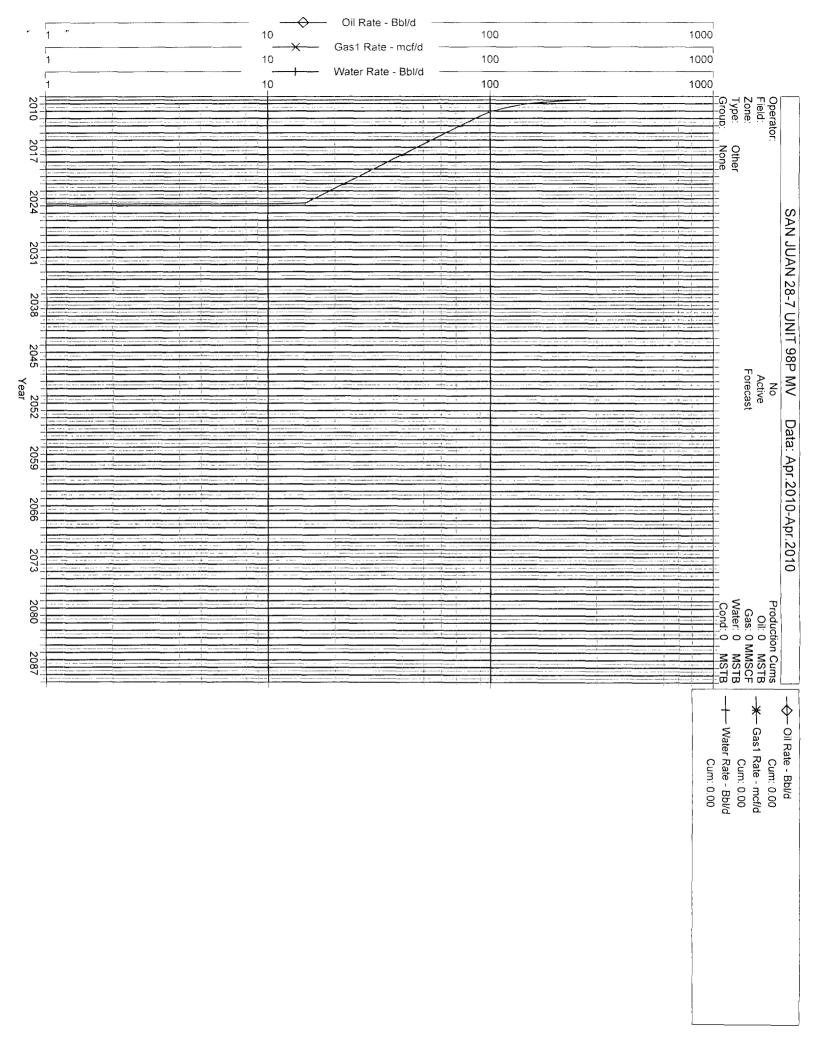

E-MAIL ADDRESS <u>Bill.N.Akwari@conocophillips.com</u>

San Juan 28-7 Unit 98P Surface- Unit G, Section 29, T27N, R07W BH – Unit H, Section 29, T27N, R07W

The San Juan 28-7 Unit 98P is a Blanco Mesaverde, Basin Dakota and Otero Chacra New Drill. A cased hole neutron log will be run prior to completion to identify the Blanco Mesaverde, Basin Dakota and Otero Chacra zones. If the Blanco Mesaverde, Basin Dakota and Otero Chacra horizons can be isolated, a separator test will be performed and the allocation will be assigned with results using the subtraction method applied to the rate. In the event that the Blanco Mesaverde, Basin Dakota and Otero Chacra can not be tested separately, a volumetric calculation will be performed to determine the allocation percentages between the Blanco Mesaverde, Basin Dakota and Otero Chacra. All documentation will be submitted to the Aztec NMOCD office.