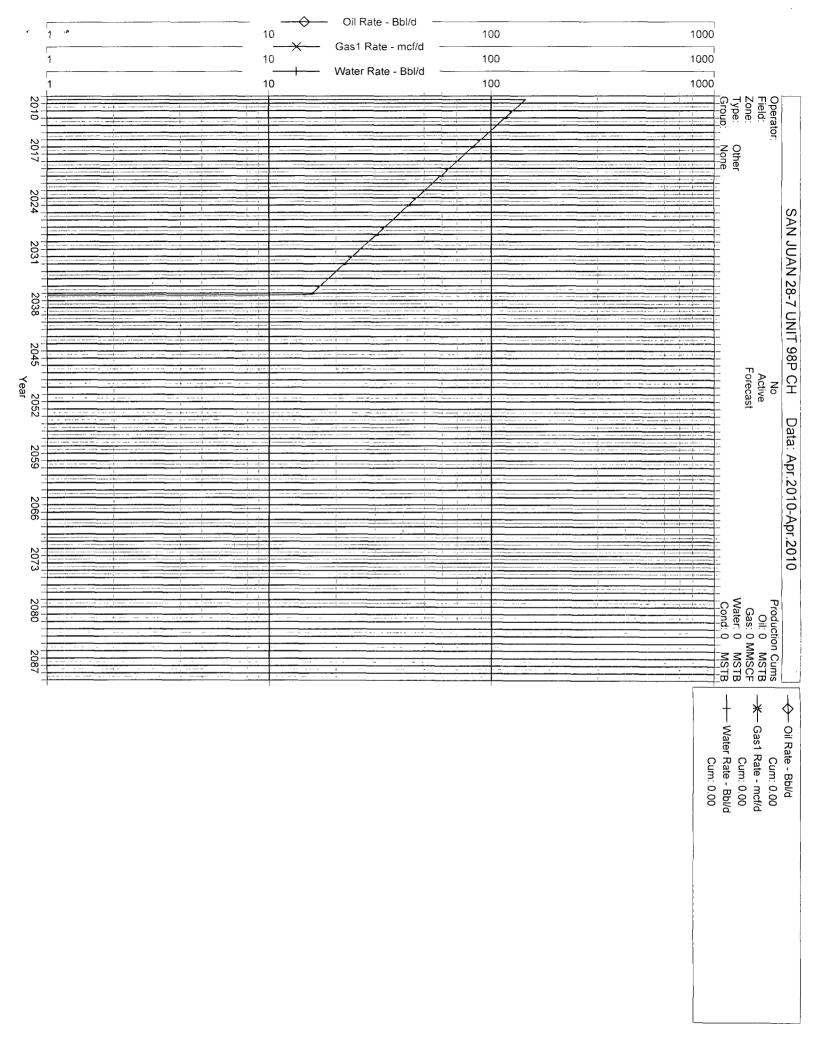

E-MAIL ADDRESS <u>Bill.N.Akwari@conocophillips.com</u>

San Juan 28-7 Unit 98P Surface- Unit G, Section 29, T27N, R07W BH – Unit H, Section 29, T27N, R07W

The San Juan 28-7 Unit 98P is a Blanco Mesaverde, Basin Dakota and Otero Chacra New Drill. A cased hole neutron log will be run prior to completion to identify the Blanco Mesaverde, Basin Dakota and Otero Chacra zones. If the Blanco Mesaverde, Basin Dakota and Otero Chacra horizons can be isolated, a separator test will be performed and the allocation will be assigned with results using the subtraction method applied to the rate. In the event that the Blanco Mesaverde, Basin Dakota and Otero Chacra can not be tested separately, a volumetric calculation will be performed to determine the allocation percentages between the Blanco Mesaverde, Basin Dakota and Otero Chacra. All documentation will be submitted to the Aztec NMOCD office.