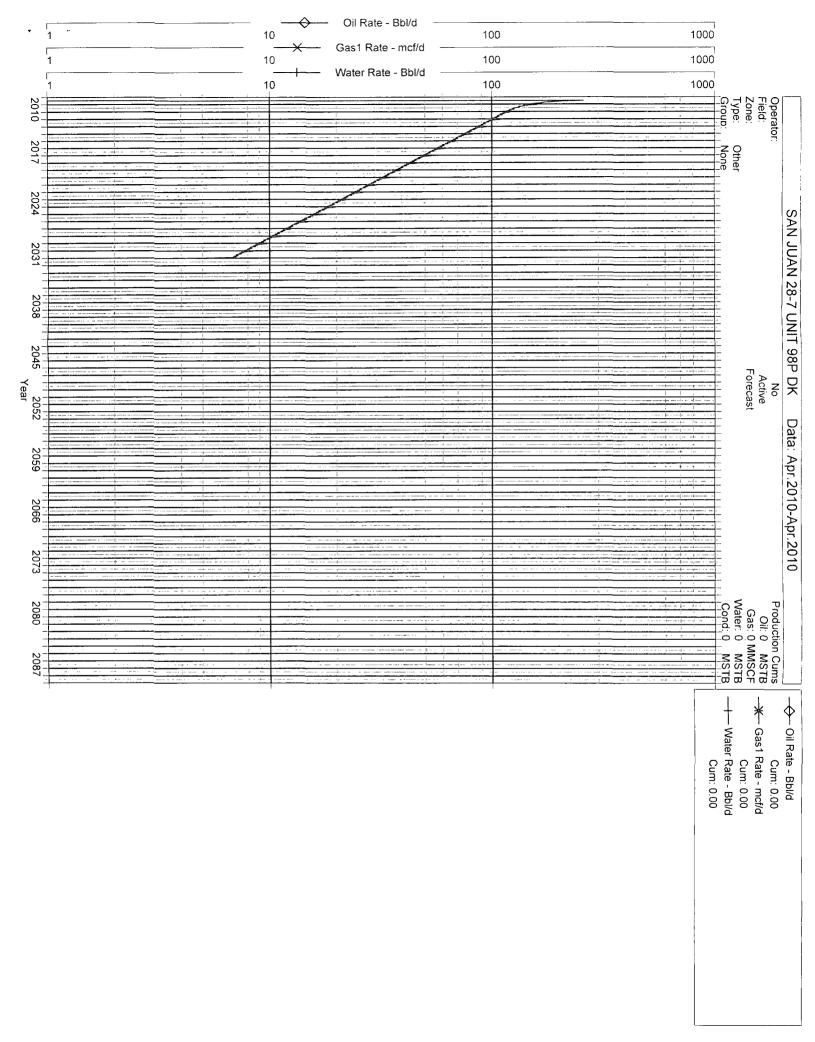

E-MAIL ADDRESS <u>Bill.N.Akwari@conocophillips.com</u>

San Juan 28-7 Unit 98P Surface- Unit G, Section 29, T27N, R07W BH – Unit H, Section 29, T27N, R07W

The San Juan 28-7 Unit 98P is a Blanco Mesaverde, Basin Dakota and Otero Chacra New Drill. A cased hole neutron log will be run prior to completion to identify the Blanco Mesaverde, Basin Dakota and Otero Chacra zones. If the Blanco Mesaverde, Basin Dakota and Otero Chacra horizons can be isolated, a separator test will be performed and the allocation will be assigned with results using the subtraction method applied to the rate. In the event that the Blanco Mesaverde, Basin Dakota and Otero Chacra can not be tested separately, a volumetric calculation will be performed to determine the allocation percentages between the Blanco Mesaverde, Basin Dakota and Otero Chacra. All documentation will be submitted to the Aztec NMOCD office.