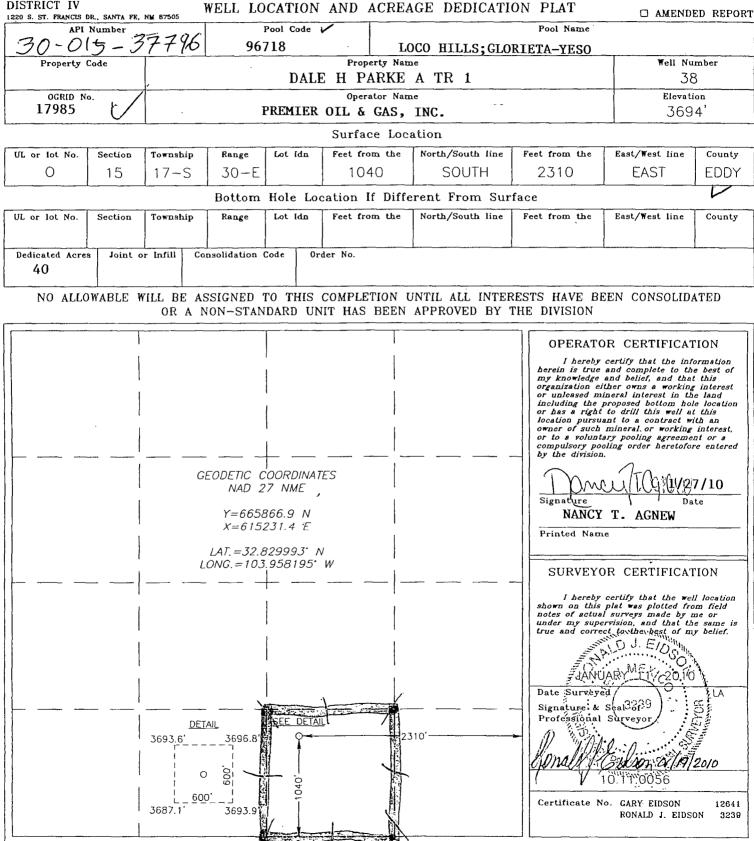

e-mail Address

**Certified Receipt Return** 

April 27, 2010

Oil Conservation Division 1220 St. Francis Drive Santa Fe, New Mexico 87504

Attention: Mr. David Brooks

RE: Unorthodox Location Administrative Approval Request Dale H. Parke A Tr 1 #38 1040' FSL & 2310' FEL Section 15, T-17S R-30E Eddy County, New Mexico

Dear Mr. Brooks:

Premier Oil & Gas, Inc. requests approval for the Dale H. Parke A Tr 1 #38 unorthodox location described above. The well is unorthodox because there is an existing shallow well at the surface location and a Chevron buried pipeline to the south. The well will be completed in the Loco Hills;Glorietta-Yeso formation. This location was deemed the best alternative to the original location. This well is in the SW/SE and is unorthodox to the NW/SE and NE/SW of Section 15 T17S R30E. It is only 50' feet unorthodox putting it 280' feet off of the affected proration units.

Notice will be given to the operators in the Loco Hills; Glorietta-Yeso formation. Premier Oil & Gas, Inc. is the operator of the affected proration NE/SW. COG Operating LLC is the operator of the NW/SE proration unit. COG Operating LLC will be notified with by mail with a Certified Return Receipt and also be notified by fax. Enclosed is a copy of form C-102 showing the location and proposed proration unit along with a copy of a letter giving notification to COG Operating LLC. Also, enclosed is a map showing affected spacing unit(s).