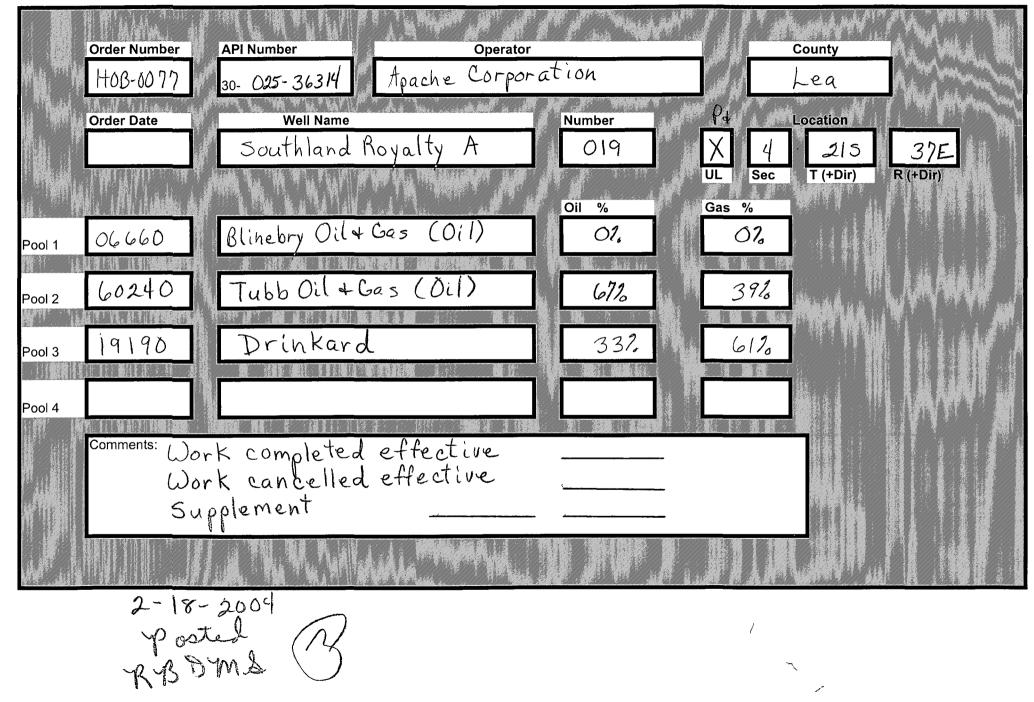

PNRM0404932466

C-103 Received 1-25-2004 - 18 DHC No. Assigned 2-18-2004

| ,                                                                                                                    | •                                                                                                                                                                                                                               |
|----------------------------------------------------------------------------------------------------------------------|---------------------------------------------------------------------------------------------------------------------------------------------------------------------------------------------------------------------------------|
| Submut 3 Copies to Appromate Distinct State of New N                                                                 | <b>A</b> exico                                                                                                                                                                                                                  |
| Office Energy, Minerals and N                                                                                        | atural Resouces                                                                                                                                                                                                                 |
| DISTRICT I                                                                                                           | FORM C-103<br>Revised March 25, 1999                                                                                                                                                                                            |
| 1625 N. French Dr., Hobbs, NM 88240<br>DISTRICT II OIL CONSERVATIO                                                   |                                                                                                                                                                                                                                 |
| 811 South First, Artesia, NM 88210 1220 South St. Fra                                                                |                                                                                                                                                                                                                                 |
| DISTRICT III Santa Fe, NM                                                                                            |                                                                                                                                                                                                                                 |
| 1000 Rio Brazos Rd., Aztec, NM 87410                                                                                 | 6. State Oil & Gas Lesse No.                                                                                                                                                                                                    |
| DISTRICT IV<br>1220 South St. Francis Dr., Santa Fe, NM 87505                                                        | 6. State Oil & Gas Lease No.                                                                                                                                                                                                    |
| SUNDRY NOTICES AND REPORTS ON WE                                                                                     | ELLS                                                                                                                                                                                                                            |
| (DO NOT USE THIS FORM FOR PROPOSALS TO DRILL OR TO DEEPEN OF                                                         |                                                                                                                                                                                                                                 |
| DIFFERENT RESERVOIR USE "APPLICATION FOR PERMIT" (FORM C-101                                                         | ) FOR SUCH                                                                                                                                                                                                                      |
| PROPOSALS ) 1. Type of Well:                                                                                         | Southland Royalty "A"                                                                                                                                                                                                           |
|                                                                                                                      |                                                                                                                                                                                                                                 |
| 2. Name of Operator                                                                                                  | 8 Well No.                                                                                                                                                                                                                      |
| Apache Corporation                                                                                                   | 19                                                                                                                                                                                                                              |
| 3. Address of Operator                                                                                               | 9. Pool name or Wildcat<br>Blinebry O&G, Tubb O&G, Drinkard                                                                                                                                                                     |
| 6120 South Yale, Suite 1500 Tulsa, Oklahoma 74136                                                                    | Dimory Occo, 1400 Occo, Dimikaid                                                                                                                                                                                                |
| Unut Letter X : 130 Feet From The South                                                                              | Line and <u>1270</u> Feet From The East Line                                                                                                                                                                                    |
|                                                                                                                      | 37E NMPM Lea County                                                                                                                                                                                                             |
| 10. Elevation (Show whether DF, RKI                                                                                  | 3, RT, GR, etc.)                                                                                                                                                                                                                |
| 11. Check Appropriate Bo                                                                                             | x to Indicate Nature of Notice, Report, or Other Data                                                                                                                                                                           |
| NOTICE OF INTENTION TO:                                                                                              | SUBSEQUENT REPORT OF:                                                                                                                                                                                                           |
| Perform Remedial Work     Plug and Abandon                                                                           | Remedial Work                                                                                                                                                                                                                   |
| Temporarily Abandon Change Plans                                                                                     | Commence Drilling Operations                                                                                                                                                                                                    |
| Pull or Alter Casing                                                                                                 |                                                                                                                                                                                                                                 |
|                                                                                                                      | Casing Test and Cement Job                                                                                                                                                                                                      |
| ✓ Other Downhole commingle                                                                                           |                                                                                                                                                                                                                                 |
| downhole commingle the designated pools.<br>Perforations:<br>Blinebry (6660) 5688-5966<br>Drinkard (19190) 6526-6672 | The the details, and give pertinent dates, including estimated date<br>impletions: Attach wellbore diagram of proposed completion<br>Corporation respectfully requests authorization to $1-25-2004$<br>Received<br>Hobbs<br>OCD |
| Tubb (60240) 6149-6297                                                                                               |                                                                                                                                                                                                                                 |
| The allocation method will be as follows:                                                                            | Test: 41 x 320 x 10                                                                                                                                                                                                             |
| Oil Alloc.                                                                                                           |                                                                                                                                                                                                                                 |
| Blinebry $0  0\%$                                                                                                    | 0 0% 0 0%                                                                                                                                                                                                                       |
| Drinkard 14 33%                                                                                                      | 195 61% 6 59%                                                                                                                                                                                                                   |
| Tubb 27 67%                                                                                                          | 125 39% 4 41%                                                                                                                                                                                                                   |
| 41                                                                                                                   | 320 10                                                                                                                                                                                                                          |
|                                                                                                                      |                                                                                                                                                                                                                                 |
| Downhole commingling will not reduce the val                                                                         |                                                                                                                                                                                                                                 |
| Ownership is the same for each of these pools.                                                                       | DHCOrder No. HOB-0077                                                                                                                                                                                                           |
| I hereby certify that the information above is true and complete to the best of my knowledge and belief.             |                                                                                                                                                                                                                                 |
| SIGNATURE Kana Cocley                                                                                                | TITLE Sr. Engineering Technician DATE 1/19/2004                                                                                                                                                                                 |
| TYPE OR PRINT NAME Kara Coday                                                                                        | TELEPHONE NO. 918-491-4957                                                                                                                                                                                                      |
| (Thus space for State Use) OKIGINA                                                                                   | L SIGNED BY                                                                                                                                                                                                                     |
|                                                                                                                      | F. KAUTZ FEB 1 8 2004                                                                                                                                                                                                           |
| CONDITIONS OF APPROVAL, IF ANY PETROLE                                                                               | UM ENGINEER                                                                                                                                                                                                                     |