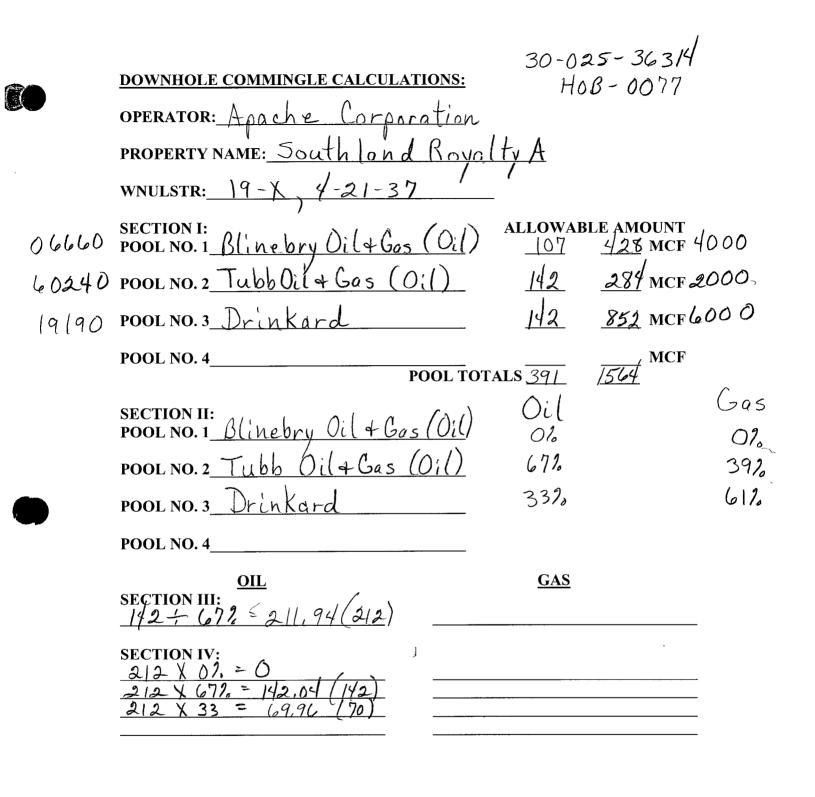

PNRM0404932466

C-103 Received 1-25-2004 - 18 DHC No. Assigned 2-18-2004

| ,                                                                                                                    | •                                                                                                                                                                                                                               |
|----------------------------------------------------------------------------------------------------------------------|---------------------------------------------------------------------------------------------------------------------------------------------------------------------------------------------------------------------------------|
| Submut 3 Copies to Appromate Distinct State of New N                                                                 | <b>A</b> exico                                                                                                                                                                                                                  |
| Office Energy, Minerals and N                                                                                        | atural Resouces                                                                                                                                                                                                                 |
| DISTRICT I                                                                                                           | FORM C-103<br>Revised March 25, 1999                                                                                                                                                                                            |
| 1625 N. French Dr., Hobbs, NM 88240<br>DISTRICT II OIL CONSERVATIO                                                   |                                                                                                                                                                                                                                 |
| 811 South First, Artesia, NM 88210 1220 South St. Fra                                                                |                                                                                                                                                                                                                                 |
| DISTRICT III Santa Fe, NM                                                                                            |                                                                                                                                                                                                                                 |
| 1000 Rio Brazos Rd., Aztec, NM 87410                                                                                 | 6. State Oil & Gas Lesse No.                                                                                                                                                                                                    |
| DISTRICT IV<br>1220 South St. Francis Dr., Santa Fe, NM 87505                                                        | 6. State Oil & Gas Lease No.                                                                                                                                                                                                    |
| SUNDRY NOTICES AND REPORTS ON WE                                                                                     | ELLS                                                                                                                                                                                                                            |
| (DO NOT USE THIS FORM FOR PROPOSALS TO DRILL OR TO DEEPEN OF                                                         |                                                                                                                                                                                                                                 |
| DIFFERENT RESERVOIR USE "APPLICATION FOR PERMIT" (FORM C-101                                                         | ) FOR SUCH                                                                                                                                                                                                                      |
| PROPOSALS ) 1. Type of Well:                                                                                         | Southland Royalty "A"                                                                                                                                                                                                           |
|                                                                                                                      |                                                                                                                                                                                                                                 |
| 2. Name of Operator                                                                                                  | 8 Well No.                                                                                                                                                                                                                      |
| Apache Corporation                                                                                                   | 19                                                                                                                                                                                                                              |
| 3. Address of Operator                                                                                               | 9. Pool name or Wildcat<br>Blinebry O&G, Tubb O&G, Drinkard                                                                                                                                                                     |
| 6120 South Yale, Suite 1500 Tulsa, Oklahoma 74136                                                                    | Dimory Occo, 1400 Occo, Dimikaid                                                                                                                                                                                                |
| Unut Letter X : 130 Feet From The South                                                                              | Line and <u>1270</u> Feet From The East Line                                                                                                                                                                                    |
|                                                                                                                      | 37E NMPM Lea County                                                                                                                                                                                                             |
| 10. Elevation (Show whether DF, RKI                                                                                  | 3, RT, GR, etc.)                                                                                                                                                                                                                |
| 11. Check Appropriate Bo                                                                                             | x to Indicate Nature of Notice, Report, or Other Data                                                                                                                                                                           |
| NOTICE OF INTENTION TO:                                                                                              | SUBSEQUENT REPORT OF:                                                                                                                                                                                                           |
| Perform Remedial Work     Plug and Abandon                                                                           | Remedial Work                                                                                                                                                                                                                   |
| Temporarily Abandon Change Plans                                                                                     | Commence Drilling Operations                                                                                                                                                                                                    |
| Pull or Alter Casing                                                                                                 |                                                                                                                                                                                                                                 |
|                                                                                                                      | Casing Test and Cement Job                                                                                                                                                                                                      |
| ✓ Other Downhole commingle                                                                                           |                                                                                                                                                                                                                                 |
| downhole commingle the designated pools.<br>Perforations:<br>Blinebry (6660) 5688-5966<br>Drinkard (19190) 6526-6672 | The the details, and give pertinent dates, including estimated date<br>impletions: Attach wellbore diagram of proposed completion<br>Corporation respectfully requests authorization to $1-25-2004$<br>Received<br>Hobbs<br>OCD |
| Tubb (60240) 6149-6297                                                                                               |                                                                                                                                                                                                                                 |
| The allocation method will be as follows:                                                                            | Test: 41 x 320 x 10                                                                                                                                                                                                             |
| Oil Alloc.                                                                                                           |                                                                                                                                                                                                                                 |
| Blinebry $0  0\%$                                                                                                    | 0 0% 0 0%                                                                                                                                                                                                                       |
| Drinkard 14 33%                                                                                                      | 195 61% 6 59%                                                                                                                                                                                                                   |
| Tubb 27 67%                                                                                                          | 125 39% 4 41%                                                                                                                                                                                                                   |
| 41                                                                                                                   | 320 10                                                                                                                                                                                                                          |
|                                                                                                                      |                                                                                                                                                                                                                                 |
| Downhole commingling will not reduce the val                                                                         |                                                                                                                                                                                                                                 |
| Ownership is the same for each of these pools.                                                                       | DHCOrder No. HOB-0077                                                                                                                                                                                                           |
| I hereby certify that the information above is true and complete to the best of my knowledge and belief.             |                                                                                                                                                                                                                                 |
| SIGNATURE Kana Cocley                                                                                                | TITLE Sr. Engineering Technician DATE 1/19/2004                                                                                                                                                                                 |
| TYPE OR PRINT NAME Kara Coday                                                                                        | TELEPHONE NO. 918-491-4957                                                                                                                                                                                                      |
| (Thus space for State Use) OKIGINA                                                                                   | L SIGNED BY                                                                                                                                                                                                                     |
|                                                                                                                      | F. KAUTZ FEB 1 8 2004                                                                                                                                                                                                           |
| CONDITIONS OF APPROVAL, IF ANY PETROLE                                                                               | UM ENGINEER                                                                                                                                                                                                                     |