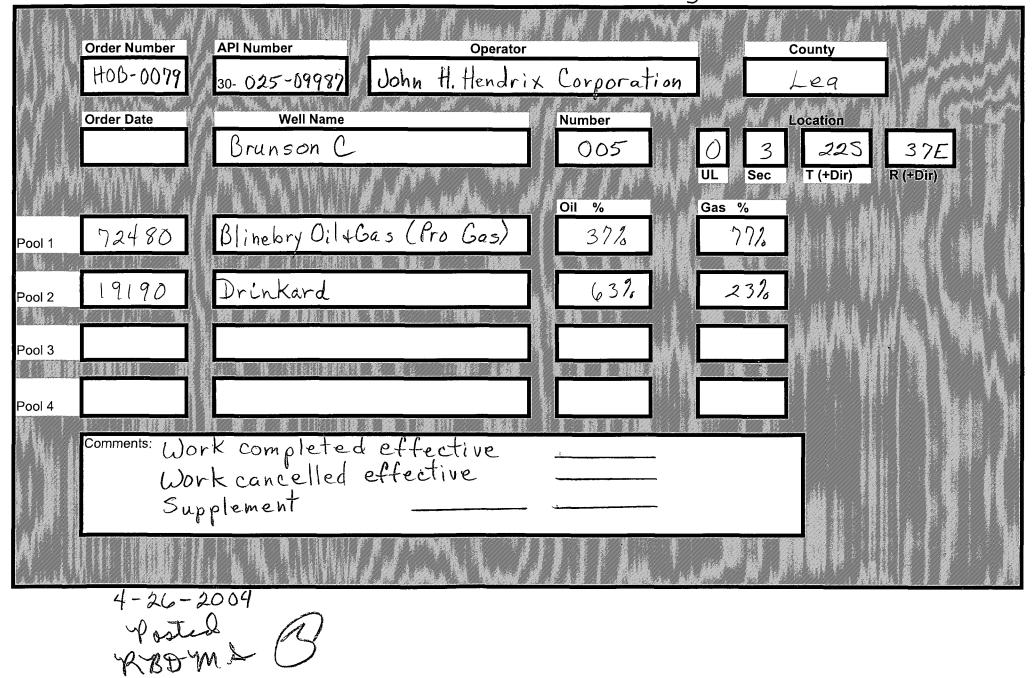

PNRM0411741272

C-103 Received 2-24-2004

DHC No. Assigned 2-27-2004

|       |                                                                                             | 30-0                          | 30-025-09987                               |                |  |
|-------|---------------------------------------------------------------------------------------------|-------------------------------|--------------------------------------------|----------------|--|
|       | <b>DOWNHOLE COMMINGLE CALCULATIONS:</b>                                                     | Н                             | -00-0079                                   | 7              |  |
|       | OPERATOR: John H. Hendrix Corp.                                                             | , .                           |                                            |                |  |
|       | PROPERTY NAME: Brunson C                                                                    | 、<br>                         |                                            |                |  |
|       | WNULSTR: <u>5-0, 3-22-37</u>                                                                |                               | dia                                        | daaa           |  |
| 72480 | WNULSTR: <u>5-0</u> , <u>3-22-37</u><br>SECTION I:<br>POOL NO. 1 Blinebry Oil& Gas (ProGas) | 107<br>ALLOWABI<br><u>999</u> | <i>928</i><br>LE AMOUNT<br><u>9999</u> MCF | 4000<br>999999 |  |
| 19190 | POOL NO. 2 Drinkard                                                                         |                               | <u>852</u> MCF (                           |                |  |
|       | POOL NO. 3                                                                                  |                               | MCF                                        |                |  |
|       | POOL NO. 4POOL TOTAL                                                                        | _S                            | MCF                                        |                |  |
|       |                                                                                             | Oil                           |                                            | Gas            |  |
|       | SECTION II:<br>POOL NO. 1 <u>Bline bry Oil &amp; Gas (Pro Gas</u> )<br>POOL NO. 2 Drinkard  | 37%                           |                                            | 77%            |  |
|       | POOL NO. 2 Drinkard                                                                         | 63%                           | ,                                          | 23%            |  |
| •     | POOL NO. 3                                                                                  |                               |                                            |                |  |
| •     | POOL NO: 4                                                                                  |                               |                                            |                |  |
|       |                                                                                             | <u>GAS</u>                    |                                            |                |  |
|       | SECTION IV:<br>$226 \times 37\% = 83.62 (84)$<br>$226 \times 637. = 142.38 (142)$           |                               |                                            |                |  |
|       |                                                                                             |                               |                                            |                |  |

This is a request to DHC Blinebry Gas and Drinkard pools in the subject well. See supporting data on attached sheet.

| DHC- | Order No | HOB-0079 |
|------|----------|----------|
|      | / - •    |          |

## Attachment to C-103

- 1. Division order number that established pre-approved pool Order No. R-11363
- 2. Pools to be commingled Blinebry Gas (72480) and Drinkard (7900) (19190)

nm

3. Blinebry Perfs. 5448 – 5753'

Drinkard Perfs. 6249 - 6387'

4. Allocation based on last month's oil and gas production and averaged between two pools.

|              | Blinebry   |             | Drin       | Drinkard   |  |
|--------------|------------|-------------|------------|------------|--|
| Month & Year | <u>Oil</u> | Gas         | <u>Oil</u> | Gas        |  |
| 7/03         | 25         | 3318        | 43         | 938        |  |
| 8/03         | 30         | 3294        | 50         | 942        |  |
| 9/03         | 20         | 3052        | 33         | 803        |  |
| 10/03        | 26         | 3033        | 44         | 857        |  |
| 11/03        | 25         | 1847        | 43         | 866        |  |
| 12/03        | <u>34</u>  | <u>2935</u> | <u>58</u>  | <u>870</u> |  |
|              | 160        | 17,476      | 271        | 5.276      |  |

- 5. Both zones are intermediate crude and commingling will not reduce the value of the production.
- 6. Ownership between the two pools is identical

| Blinebry Oil | 160 37%        | Blinebry Gas | 17,476         | 77%        |
|--------------|----------------|--------------|----------------|------------|
| Drinkard     | <u>271 63%</u> | Drinkard Gas | _ <u>5,276</u> | <u>23%</u> |
|              | 431 100%       |              | 22,752         | 100%       |