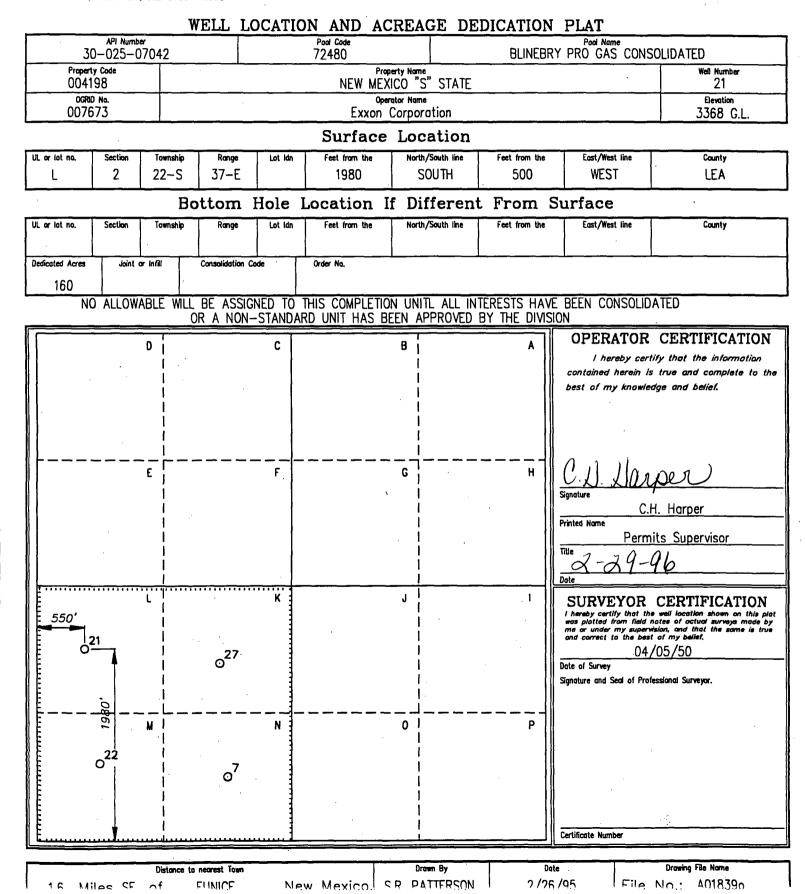

|      |                                                                                                                                                        | e<br>La companya di serie |                      |
|------|--------------------------------------------------------------------------------------------------------------------------------------------------------|---------------------------------------------------------------------------------------------------------------------|----------------------|
|      | Submit to Appropriate Energy Minerals and Natural Resource Department                                                                                  | κ,                                                                                                                  |                      |
| 1.00 | Submit to Appropriate Energy, Minerals and Natural Resources Department<br>State Lease - 6 copies                                                      |                                                                                                                     | Form C 101           |
|      | Fee Lease - 5 copies OIL CONSERVATION DIVISION                                                                                                         |                                                                                                                     | Revised 1-1-89       |
|      | P.O. Box 2088                                                                                                                                          | ·                                                                                                                   | ·                    |
|      | DISTRICT I<br>P.O. Box 1980, Hobbs, NM 88240 Santa Fe, New Mexico 87504-2088                                                                           | API NO. (assigned by OC<br>3002509956                                                                               | D on New Wells)      |
|      | DISTRICT II<br>P.O. Drawer DD, Artesia, NM 88210                                                                                                       | 5. Indicate Type of Lease<br>STAT                                                                                   |                      |
|      | DISTRICT III<br>1000 Rio Brazos Rd., Aztec, NM 87410                                                                                                   | 6. State Oil & Gas Lease N<br>B-934                                                                                 |                      |
| Ì    | APPLICATION FOR PERMIT TO DRILL, DEEPEN, OR PLUG BACK                                                                                                  |                                                                                                                     |                      |
|      | la. Type of Work:                                                                                                                                      | 7. Lease Name or Unit Ag                                                                                            | reement Name         |
|      | DRILL RE-ENTER X DEEPEN X PLUG BACK                                                                                                                    | NEW MEXICO S STAT                                                                                                   | E                    |
|      | 1b. Type of Well:     OIL     GAS     MULTIPLE       WELL     WELL     OTHER     ZONE     ZONE                                                         |                                                                                                                     | · ,                  |
|      | 2. Name of Operator<br>EXXON CORPORATION                                                                                                               | 8. Well No.<br>7                                                                                                    | · .                  |
|      | Address of Operator ATTN: REGULATORY AFFAIRS ML#14                                                                                                     | 9. Pool name or Wildcat                                                                                             |                      |
|      | P. O. BOX 1600<br>MIDLAND, TX 79702                                                                                                                    | BLINEBRY (PRO GAS                                                                                                   | (CONSOLIDATED)       |
|      | 4. Well Location                                                                                                                                       |                                                                                                                     |                      |
|      | Unit Letter <u>N</u> : <u>660</u> Feet From The <u>SOUTH</u> Line and <u>198</u>                                                                       |                                                                                                                     | WEST Line            |
|      | Section 2 Township 22S Range 37E                                                                                                                       | NMPM LEA                                                                                                            | County               |
|      | 10. Proposed Depth 11.                                                                                                                                 | Formation                                                                                                           | 12. Rotary or C.T.   |
|      |                                                                                                                                                        | LINEBRY                                                                                                             | ROTARY               |
|      | 13. Elevations( Show whether DF,RT,GR,etc.)14. Kind & Status Plug. Bond15. Drilling Contr.3370 KBBLANKETUNKNOWN                                        |                                                                                                                     | Date Work will start |
|      | <sup>17.</sup> PROPOSED CASING AND CEMENT PRO                                                                                                          | DGRAM                                                                                                               |                      |
|      | SIZE OF HOLE   SIZE OF CASING   WEIGHT PER FOOT   SETTING DEPT                                                                                         | H SACKS OF CEMEN                                                                                                    | EST. TOP             |
|      | 13 3/4 10 3/4 C/SS 40.5 311                                                                                                                            | 230                                                                                                                 | SURF.                |
|      | 9 7/8 7 5/8 S-80/SS 26.4 2819<br>6 3/4 5 1/2 H-40/SS 14 5200                                                                                           | 1500<br>380                                                                                                         | SURF.<br>2700        |
| l    |                                                                                                                                                        |                                                                                                                     |                      |
|      | - REENTER P&A WELL & SQ. PADDOCK PERFS.                                                                                                                |                                                                                                                     |                      |
|      | - SET 4" LNR. FROM 4900' TO 5850' W/ 120 SKS.<br>- PERF. BLINEBRY APPROX. 5415'-5650'.                                                                 |                                                                                                                     |                      |
|      | - FRAC. W/ APPROX.170000 # SD. + 45000 GAL.                                                                                                            | · .                                                                                                                 |                      |
|      | - RETURN WELL TO PRODN. AS BLINEBRY GAS WELL.                                                                                                          |                                                                                                                     |                      |
| •    | C-102 IS ATTACHED.                                                                                                                                     | •<br>•                                                                                                              |                      |
|      | REQUEST FOR ADMINISTRATIVE APPROVAL OF SIMULTANE                                                                                                       | OUS DEDICATION                                                                                                      | OF #'S               |
|      | 7, 21, 22 AND 27 IS ATTACHED.                                                                                                                          |                                                                                                                     |                      |
|      |                                                                                                                                                        |                                                                                                                     |                      |
|      |                                                                                                                                                        |                                                                                                                     | 2                    |
|      |                                                                                                                                                        | en e                                                                            | ,                    |
|      | IN ABOVE SPACE DESCRIBE PROPOSED PROGRAM: IF PROPOSAL IS TO DEEPEN OR PLUG BA<br>PROPOSED NEW PRODUCTIVE ZONE. GIVE BLOWOUT PREVENTER PROGRAM, IF ANY. | ACK, GIVE DATA ON PRESENT                                                                                           | PRODUCTIVE ZONE AND  |
|      | I hereby certify that the information above the true and complete to the best of my knowledge and belief.                                              |                                                                                                                     |                      |
|      | SIGNATURE CCCCCCCCCCCCCCCCCCCCCCCCCCCCCCCCCCCC                                                                                                         | atory Specialist                                                                                                    | DATE 03/04/96        |
| _    | TYPE OR PRINT NAME Alex M. Correa                                                                                                                      | (915) 688-6782                                                                                                      | TELEPHONE NO.        |
| -    |                                                                                                                                                        |                                                                                                                     |                      |
| -    | (This space for State Use)                                                                                                                             | ,<br>, ,                                                                                                            | · · · · · ·          |
| -    | (This space for State Use)                                                                                                                             |                                                                                                                     |                      |
| -    | (This space for State Use)          APPROVED BY                                                                                                        | · · · · · · · · · · · · · · · · · · ·                                                                               | DATE                 |
| -    |                                                                                                                                                        |                                                                                                                     | DATE                 |
| -    | APPROVED BY TITLE                                                                                                                                      |                                                                                                                     | DATE                 |