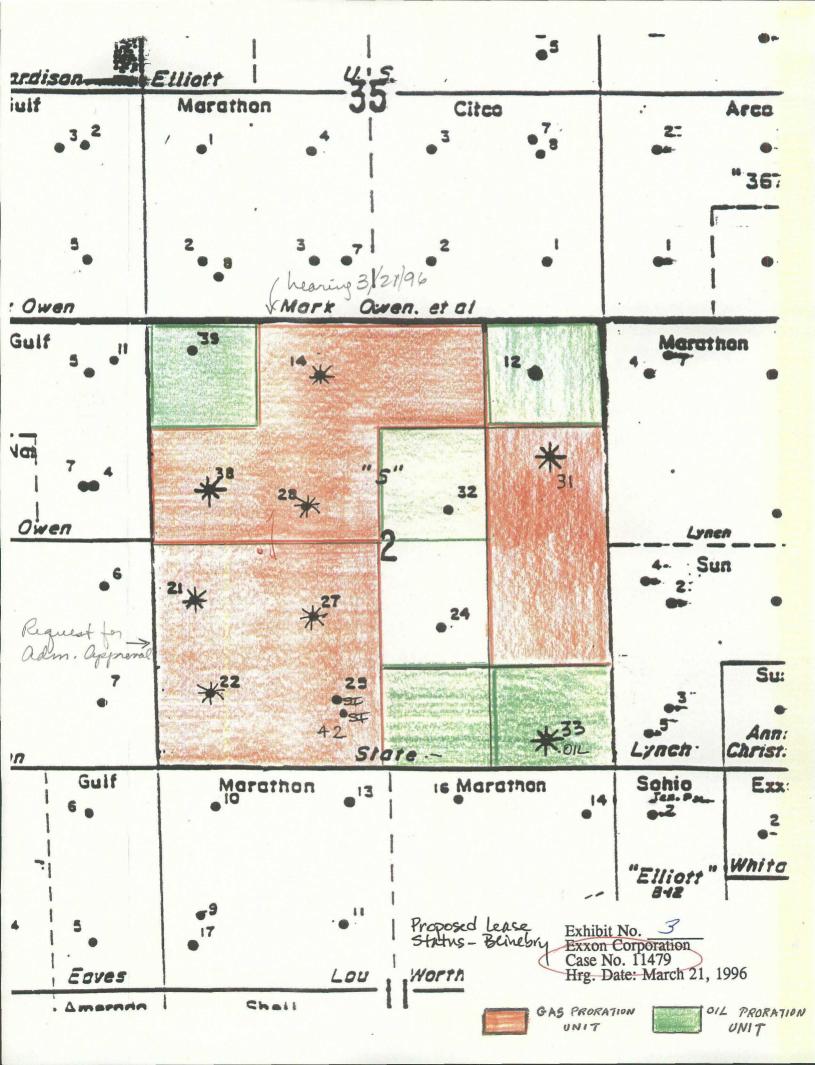

N-50-1667

Dear Mr. LeMay:

Exxon Corp. requests administrative approval of Simultaneous Dedication for the New Mexico S State Well Nos. 7, 21, 22 & 27 in 160 acres (SW4) in the Blinebry (Pro Gas) Consolidated Gas Pool. These four wells are at standard gas locations.

Well No. 7 is currently Plugged and Abandoned and will be reentered (see C-101). Tubb perforations in No. 21 will be abandoned (see C-103) and well will be returned to production in the Blinebry. Well No. 22 is currently a Blinebry gas well and additional Blinebry perforations in No. 27 will make it a gas well (see C-103).

NSP-1616, dated January 22, 1991, authorized a 40 acre (Unit Letter L) Non-Standard gas proration unit for well No. 21. NSP-1667, dated March 3, 1993, authorized an 80 acre (Unit Letters E & L) Non-Standard gas proration unit for well No. 38. The 40 acres in Unit Letter E is included in a 160 acre Non-Standard gas proration unit scheduled for hearing March 21, 1996. A copy of the C-102 for each well is attached. If you have any guestions, please call me at (915) 688-6782.