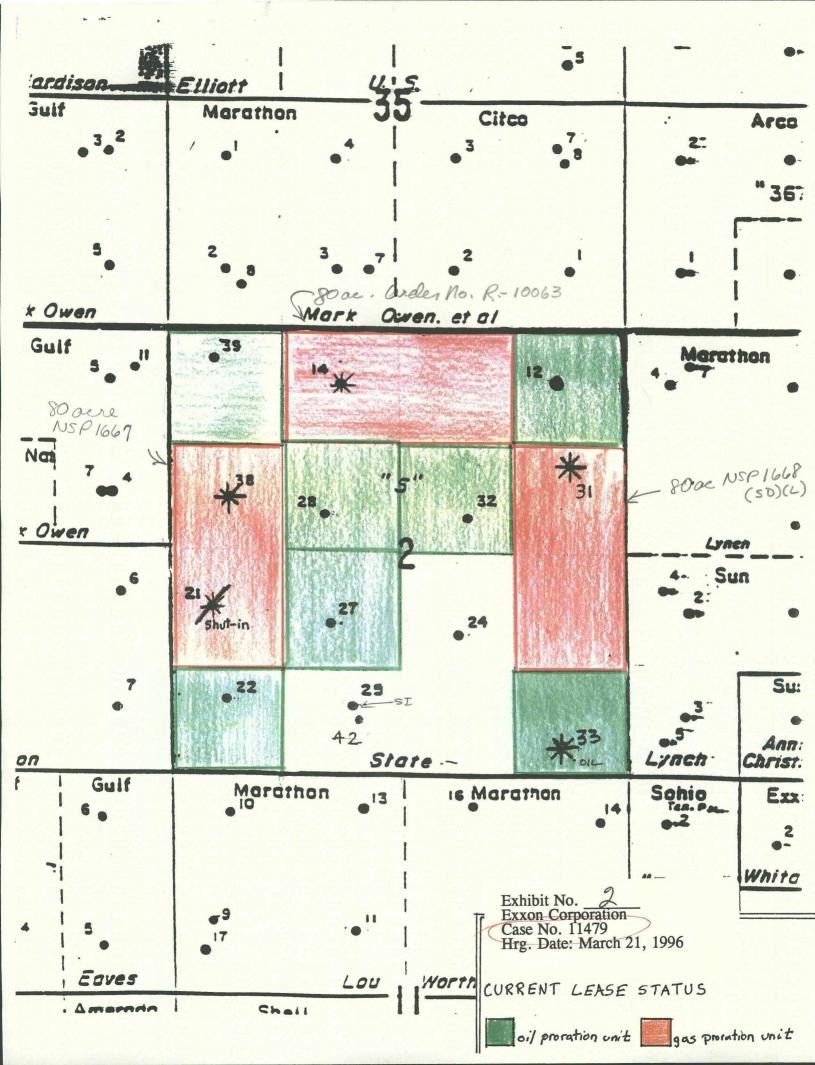

N-50-1667

Dear Mr. LeMay:

Exxon Corp. requests administrative approval of Simultaneous Dedication for the New Mexico S State Well Nos. 7, 21, 22 & 27 in 160 acres (SW4) in the Blinebry (Pro Gas) Consolidated Gas Pool. These four wells are at standard gas locations.

Well No. 7 is currently Plugged and Abandoned and will be reentered (see C-101). Tubb perforations in No. 21 will be abandoned (see C-103) and well will be returned to production in the Blinebry. Well No. 22 is currently a Blinebry gas well and additional Blinebry perforations in No. 27 will make it a gas well (see C-103).

NSP-1616, dated January 22, 1991, authorized a 40 acre (Unit Letter L) Non-Standard gas proration unit for well No. 21. NSP-1667, dated March 3, 1993, authorized an 80 acre (Unit Letters E & L) Non-Standard gas proration unit for well No. 38. The 40 acres in Unit Letter E is included in a 160 acre Non-Standard gas proration unit scheduled for hearing March 21, 1996. A copy of the C-102 for each well is attached. If you have any guestions, please call me at (915) 688-6782.