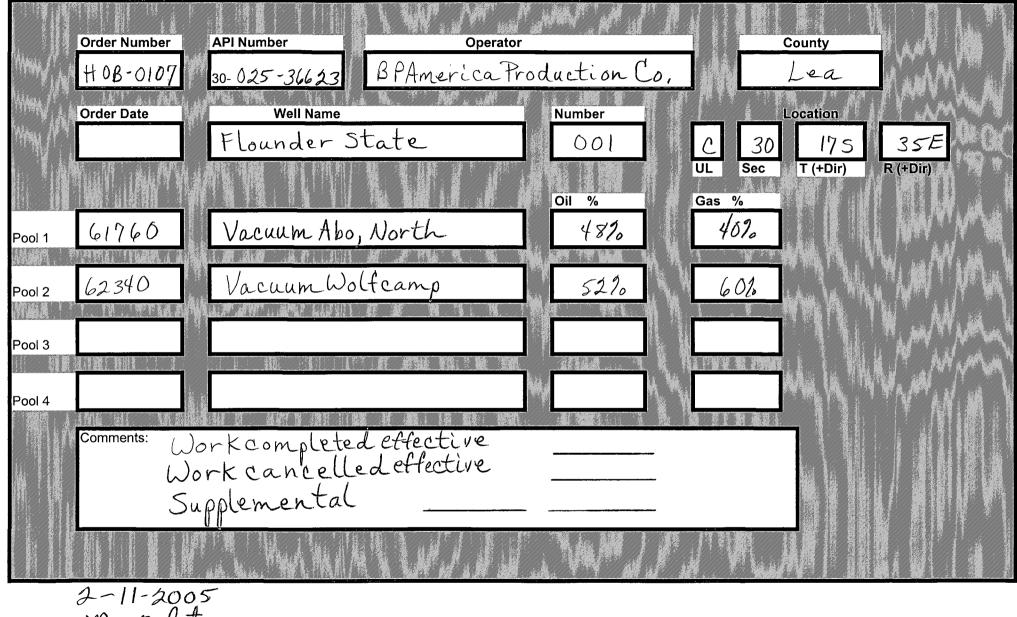

PNRM0504154574

C-103 Received 11-22-2004 DHC No, Assigned 2-10-05 \_

Pasted to RBDMS /

|       | <b>DOWNHOLE COMMINGLE CALCULATIONS</b>                                                                                                                                                                                                                                                                                                                                                                                                                        |                            |                                        |
|-------|---------------------------------------------------------------------------------------------------------------------------------------------------------------------------------------------------------------------------------------------------------------------------------------------------------------------------------------------------------------------------------------------------------------------------------------------------------------|----------------------------|----------------------------------------|
|       | OPERATOR: BP America Production                                                                                                                                                                                                                                                                                                                                                                                                                               | on Co, HOB-                | 0107                                   |
|       | PROPERTY NAME: Flounder State                                                                                                                                                                                                                                                                                                                                                                                                                                 |                            |                                        |
|       | WNULSTR: 1-C, 30-17-35                                                                                                                                                                                                                                                                                                                                                                                                                                        |                            |                                        |
|       | SECTION I:<br>POOL NO. 1_ Vacuum Abo, North                                                                                                                                                                                                                                                                                                                                                                                                                   |                            | AMOUNT<br>7 <u>10_</u> MCF <u>2000</u> |
| 62340 | POOL NO. 2 Vacuum Wolfcamp                                                                                                                                                                                                                                                                                                                                                                                                                                    | 355 1                      | 7 <u>10</u> MCF 2000                   |
|       | POOL NO. 3                                                                                                                                                                                                                                                                                                                                                                                                                                                    |                            | MCF                                    |
|       | POOL NO. 4 POOL 7                                                                                                                                                                                                                                                                                                                                                                                                                                             | OTALS <u>10</u> Ι <u>4</u> | MCF                                    |
| بر    | SECTION II:<br>POOL NO. 1 Vacuum Abo, North                                                                                                                                                                                                                                                                                                                                                                                                                   | 0:L<br>4810                | Gas<br>402,                            |
|       | POOL NO. 2 Vacuum Abo, North<br>POOL NO. 2 Vacuum Wolfcamp                                                                                                                                                                                                                                                                                                                                                                                                    | 5270X7                     | 10=369,20 60%                          |
|       | POOL NO. 3                                                                                                                                                                                                                                                                                                                                                                                                                                                    |                            |                                        |
|       | POOL NO. 4                                                                                                                                                                                                                                                                                                                                                                                                                                                    |                            |                                        |
|       | $\frac{OIL}{355 + 522} = 682.69(683)$                                                                                                                                                                                                                                                                                                                                                                                                                         | GAS                        |                                        |
|       | SECTION IV:                                                                                                                                                                                                                                                                                                                                                                                                                                                   |                            |                                        |
|       | · · · · · · · · · · · · · · · · · · · · · · · · · · · · · · · · · · · · · · · · · · · · · · · · · · · · · · · · · · · · · · · · · · · · · · · · · · · · · · · · · · · · · · · · · · · · · · · · · · · · · · · · · · · · · · · · · · · · · · · · · · · · · · · · · · · · · · · · · · · · · · · · · · · · · · · · · · · · · · · · · · · · · · · · · · · · · · · · · · · · · · · · · · · · · · · · · · · · · · · · · · · · · · · · · · · · · · · · · · · · · · · |                            |                                        |