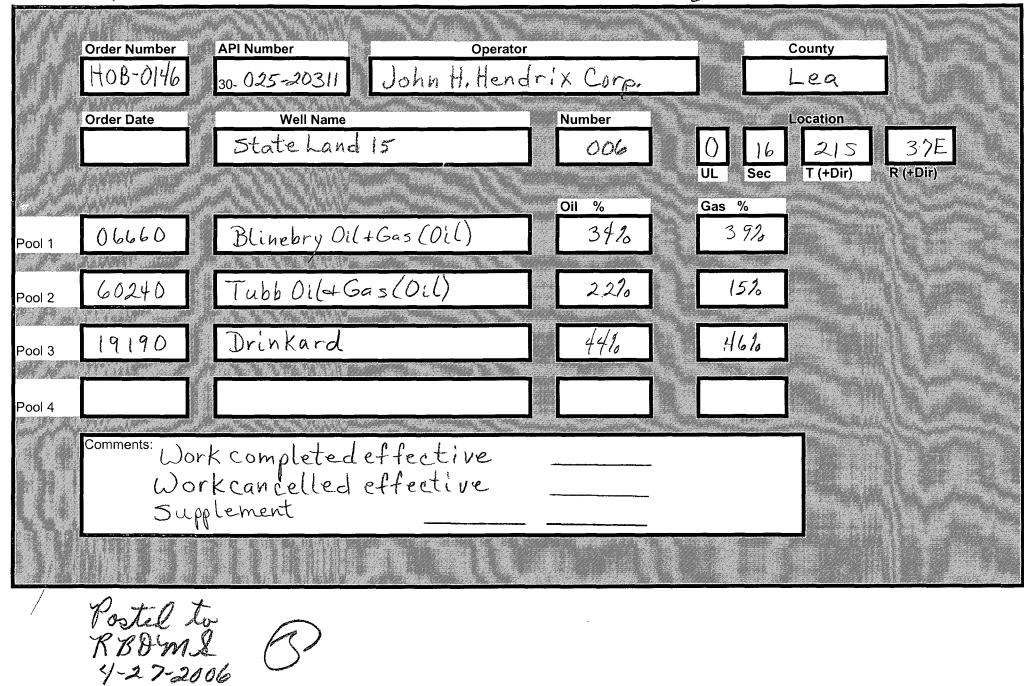

C-103 Received 4-24-2006 -DHC No. Assigned 4-27-2006

30-025-20311 **DOWNHOLE COMMINGLE CALCULATIONS:** HOB-0146 OPERATOR: John H. Hendrix Corp. PROPERTY NAME: State Land 15 WNULSTR: 6-0, 16-21-37 ALLOWABLE AMOUNT 107 <u>428</u> MCF 4600 SECTION I: POOL NO. 1 Blinebry Oil+Gas (Oil) 06660 POOL NO. 2 Tubb Oil+Gas (OI) 142 284 MCF 2000 60240 POOL NO. 3 Drinkard 142 852 MCF6000 19190 POOL NO. 4 POOL TOTALS 391 1564 Gas Oll **SECTION II:** POOL NO. 1 Blinebry Oil+Gas (Oil) 342 392 POOL NO. 2 Tubb Oil + Gas (Oil) 22% 15% 4610 442×391-172.04 POOL NO.3 Drinkard POOL NO. 4 GAS OIL **SECTION III:** 107+4410=243.18 (244) SECTION IV:

# STATE LAND 15 NO. 6

- 1. Division order number that established pre-approved pool Order No. R-11363.
- 2. Pools to be commingled Drinkard (19190), Tubb Oil & Gas (60240) and Blinebry Oil & Gas (6660).
- Blinebry Perfs. 5571 5795'. Drinkard Perfs. - 6394 - 6617' Tubb Perfs. - 6038 - 6275'

| Blinebry                                 | 4 BO              | 165 MCF                                  |                   |
|------------------------------------------|-------------------|------------------------------------------|-------------------|
| Tubb                                     | 2 BO              | 55 MCF                                   |                   |
| Drinkard                                 | 3 BO              | 138 MCF                                  |                   |
| Drinkard Oil<br>Tubb Oil<br>Blinebry Oil | 44%<br>22%<br>34% | Drinkard Gas<br>Tubb Gas<br>Blinebry Gas | 46%<br>15%<br>39% |