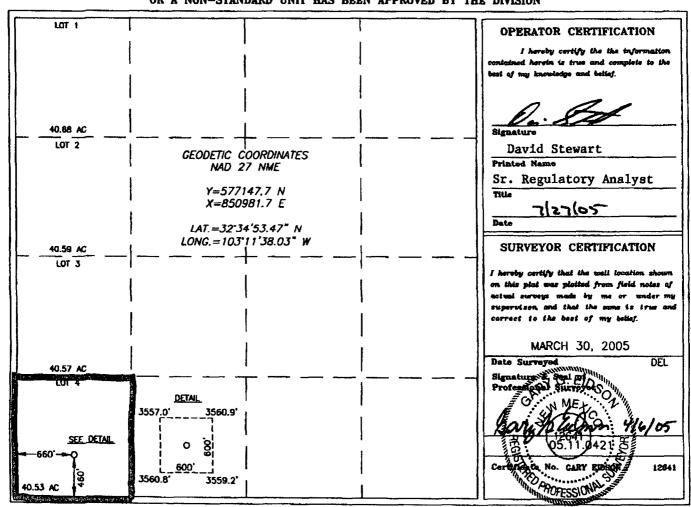

| Submit 3 Copies To Appropriate District                                                                     | State of New Me               |                               |                                      | Form C-103       |
|-------------------------------------------------------------------------------------------------------------|-------------------------------|-------------------------------|--------------------------------------|------------------|
| Office<br>District I                                                                                        | Energy, Minerals and Natur    | al Resources                  |                                      | May 27, 2004     |
| 1625 N. French Dr., Hobbs, NM 87240                                                                         |                               |                               | WELL API NO.                         |                  |
| District II                                                                                                 | OIL CONSERVATION              | N DIVISION                    | 30-025-37190                         |                  |
| 1301 W. Grand Ave., Artesia, NM 88210 ct III                                                                | 1220 South St. Fra            | incis Dr.                     | 5. Indicate Type of Lease            |                  |
| Rio Brazos Rd., Aztec, NM 87410                                                                             | Santa Fe, NM 8                | 7505                          | STATE 🔲 F                            | FEE X            |
| District IV                                                                                                 |                               |                               | 6. State Oil & Gas Lease 1           | No               |
| 1220 S. St. Francis Dr., Santa Fe, NM 87505                                                                 |                               | (C) 6/                        | o. State on to can board.            | 110.             |
| SUNDRY NOTICE                                                                                               | S AND REPORTS ON WEL          | LS 👸                          | 7. Lease Name or Unit Ag             | reement Name:    |
| (DO NOT USE THIS FORM FOR PROPO<br>DIFFERENT RESERVOIR. USE "APPLIC.<br>PROPOSALS.)                         | SALS TO DRILL OR TO DEÈPEN (  | OR PLUG BACK TO A             | Miller                               | , rooment rame.  |
| 1. Type of Well:                                                                                            |                               |                               | 8. Well Number                       |                  |
| Oil Well X Gas Well                                                                                         | Other                         |                               | 1                                    |                  |
| 2. Name of Operator                                                                                         |                               | <del></del>                   | 9. OGRID Number                      |                  |
| OXY USA WTP Limited Partner                                                                                 | rship                         |                               | 192463                               |                  |
| 3. Address of Operator                                                                                      | <u> </u>                      |                               | 10. Pool name or Wildcat             |                  |
| P.O. Box 50250 Midland, TX                                                                                  | ( 79710-0250                  |                               | West Nadine Drinkard                 |                  |
| 4. Well Location                                                                                            | ( / 5/10-0250                 |                               | West Radine bi likal u               |                  |
| 4. Wen Execution                                                                                            |                               |                               |                                      |                  |
| Unit Letter M:                                                                                              | 460 feet from the sou         |                               | 660 feet from the                    | west line        |
| Section 7                                                                                                   |                               | Range 38E                     | NMPM Cour                            | nty Lea          |
|                                                                                                             | 11. Elevation (Show whether 3 | DR, RKB, RT,  GR, etc<br>560' | 2.)                                  |                  |
| Pit or Below-grade Tank Application                                                                         | or Closure                    |                               |                                      |                  |
| Pit type Depth to Groundwater _                                                                             |                               | water well Dis                | tance from negrest surface water     | _                |
|                                                                                                             |                               |                               |                                      |                  |
| Pit Liner Thickness: mil                                                                                    | Below-Grade Tank: Volume      | DDIS; Constructio             | n Material                           |                  |
|                                                                                                             |                               |                               |                                      |                  |
| 12 Check A                                                                                                  | ppropriate Box to Indicate    | Nature of Notice              | Report or Other Data                 |                  |
|                                                                                                             | • •                           | <b>\</b>                      | • '                                  |                  |
| NOTICE OF INTE                                                                                              |                               |                               | SEQUEN <u>T</u> REPORT               | - ·              |
| PERFORM REMEDIAL WORK                                                                                       | PLUG AND ABANDON 🔲            | REMEDIAL WORK                 | L ALTE                               | ERING CASING 🔲   |
| TEMPORARILY ABANDON                                                                                         | CHANGE PLANS                  | COMMENCE DRILLI               |                                      | G AND            |
| PULL OR ALTER CASING                                                                                        | MULTIPLE  COMPLETION          | CASING TEST AND CEMENT JOB    |                                      |                  |
|                                                                                                             |                               |                               |                                      |                  |
| OTHER: DHC-Pre-approved Pools                                                                               | - R-11363 X                   | OTHER:                        |                                      |                  |
| <ol> <li>Describe proposed or completed<br/>of starting any proposed work).<br/>or recompletion.</li> </ol> |                               |                               |                                      |                  |
|                                                                                                             |                               |                               |                                      |                  |
|                                                                                                             |                               |                               |                                      |                  |
|                                                                                                             |                               |                               |                                      |                  |
|                                                                                                             | See Attac                     | hment                         |                                      |                  |
|                                                                                                             |                               |                               |                                      |                  |
| DHC Order No.                                                                                               | H0B-0126                      |                               |                                      |                  |
| DITC STORE 100,                                                                                             |                               |                               |                                      |                  |
| V11                                                                                                         | 1 4 4 4                       | 1                             | 11 1: 6 7 2                          |                  |
| I hereby certify that the information ab<br>grade tank has been/will be constructed or cl                   |                               |                               |                                      |                  |
| SIGNATURE SIGNATURE                                                                                         | TIT                           |                               |                                      | 9/23/05          |
| Typrint name David Stewart                                                                                  | E-n                           | nail address:                 | david_stewart@oxy.com<br>Telephone N | Io. 432-685-5717 |
| For State Use Only                                                                                          |                               |                               |                                      |                  |
| APPROVED BY                                                                                                 | TIT                           | PETROLEUM ENG                 | DATE                                 | OCT 0 4 2005     |
| Conditions of Approval, if any:                                                                             |                               |                               | HATCH                                |                  |