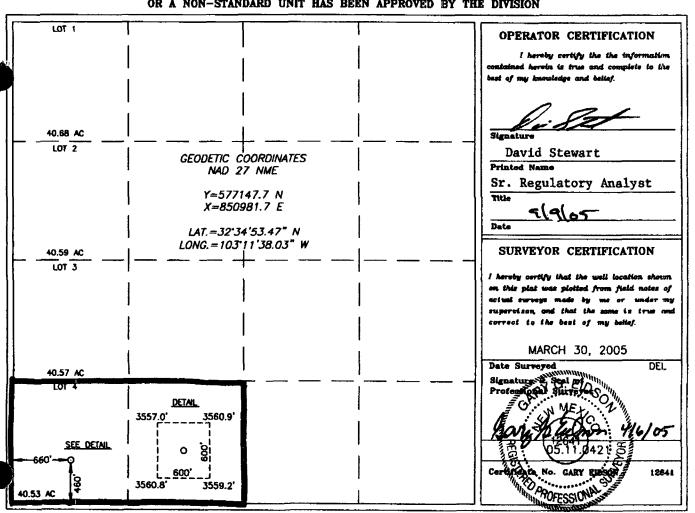

| Submit 3 Copies To Appropriate District                                                                     | State of New Me               |                               |                                      | Form C-103       |
|-------------------------------------------------------------------------------------------------------------|-------------------------------|-------------------------------|--------------------------------------|------------------|
| Office<br>District I                                                                                        | Energy, Minerals and Natur    | al Resources                  |                                      | May 27, 2004     |
| 1625 N. French Dr., Hobbs, NM 87240                                                                         |                               |                               | WELL API NO.                         |                  |
| District II                                                                                                 | OIL CONSERVATION              | N DIVISION                    | 30-025-37190                         |                  |
| 1301 W. Grand Ave., Artesia, NM 88210 ct III                                                                | 1220 South St. Fra            | incis Dr.                     | 5. Indicate Type of Lease            |                  |
| Rio Brazos Rd., Aztec, NM 87410                                                                             | Santa Fe, NM 8                | 7505                          | STATE 🔲 F                            | FEE X            |
| District IV                                                                                                 |                               |                               | 6. State Oil & Gas Lease 1           | No               |
| 1220 S. St. Francis Dr., Santa Fe, NM 87505                                                                 |                               | (C) 6/                        | o. State on to can board.            | 110.             |
| SUNDRY NOTICE                                                                                               | S AND REPORTS ON WEL          | LS 👸                          | 7. Lease Name or Unit Ag             | reement Name:    |
| (DO NOT USE THIS FORM FOR PROPO<br>DIFFERENT RESERVOIR. USE "APPLIC.<br>PROPOSALS.)                         | SALS TO DRILL OR TO DEÈPEN (  | OR PLUG BACK TO A             | Miller                               | , rooment rame.  |
| 1. Type of Well:                                                                                            |                               |                               | 8. Well Number                       |                  |
| Oil Well X Gas Well                                                                                         | Other                         |                               | 1                                    |                  |
| 2. Name of Operator                                                                                         |                               | <del></del>                   | 9. OGRID Number                      |                  |
| OXY USA WTP Limited Partner                                                                                 | rship                         |                               | 192463                               |                  |
| 3. Address of Operator                                                                                      | <u> </u>                      |                               | 10. Pool name or Wildcat             |                  |
| P.O. Box 50250 Midland, TX                                                                                  | ( 79710-0250                  |                               | West Nadine Drinkard                 |                  |
| 4. Well Location                                                                                            | ( / 5/10-0250                 |                               | West Radine bi likal u               |                  |
| 4. Wen Execution                                                                                            |                               |                               |                                      |                  |
| Unit Letter M:                                                                                              | 460 feet from the sou         |                               | 660 feet from the                    | west line        |
| Section 7                                                                                                   |                               | Range 38E                     | NMPM Cour                            | nty Lea          |
|                                                                                                             | 11. Elevation (Show whether 3 | DR, RKB, RT,  GR, etc<br>560' | 2.)                                  |                  |
| Pit or Below-grade Tank Application                                                                         | or Closure                    |                               |                                      |                  |
| Pit type Depth to Groundwater _                                                                             |                               | water well Dis                | tance from negrest surface water     | _                |
|                                                                                                             |                               |                               |                                      |                  |
| Pit Liner Thickness: mil                                                                                    | Below-Grade Tank: Volume      | DDIS; Constructio             | n Material                           |                  |
|                                                                                                             |                               |                               |                                      |                  |
| 12 Check A                                                                                                  | ppropriate Box to Indicate    | Nature of Notice              | Report or Other Data                 |                  |
|                                                                                                             | • •                           | <b>\</b>                      | • '                                  |                  |
| NOTICE OF INTE                                                                                              |                               |                               | SEQUEN <u>T</u> REPORT               | - ·              |
| PERFORM REMEDIAL WORK                                                                                       | PLUG AND ABANDON 🔲            | REMEDIAL WORK                 | L ALTE                               | ERING CASING 🔲   |
| TEMPORARILY ABANDON                                                                                         | CHANGE PLANS                  | COMMENCE DRILLI               |                                      | G AND            |
| PULL OR ALTER CASING                                                                                        | MULTIPLE  COMPLETION          | CASING TEST AND CEMENT JOB    |                                      |                  |
|                                                                                                             |                               |                               |                                      |                  |
| OTHER: DHC-Pre-approved Pools                                                                               | - R-11363 X                   | OTHER:                        |                                      |                  |
| <ol> <li>Describe proposed or completed<br/>of starting any proposed work).<br/>or recompletion.</li> </ol> |                               |                               |                                      |                  |
|                                                                                                             |                               |                               |                                      |                  |
|                                                                                                             |                               |                               |                                      |                  |
|                                                                                                             |                               |                               |                                      |                  |
|                                                                                                             | See Attac                     | hment                         |                                      |                  |
|                                                                                                             |                               |                               |                                      |                  |
| DHC Order No.                                                                                               | H0B-0126                      |                               |                                      |                  |
| DITC STORE 100,                                                                                             |                               |                               |                                      |                  |
| V11                                                                                                         | 1 4 4 4                       | 1                             | 11 1: 6 7 2                          |                  |
| I hereby certify that the information ab<br>grade tank has been/will be constructed or cl                   |                               |                               |                                      |                  |
| SIGNATURE SIGNATURE                                                                                         | TIT                           |                               |                                      | 9/23/05          |
| Typrint name David Stewart                                                                                  | E-n                           | nail address:                 | david_stewart@oxy.com<br>Telephone N | Io. 432-685-5717 |
| For State Use Only                                                                                          |                               |                               |                                      |                  |
| APPROVED BY                                                                                                 | TIT                           | PETROLEUM ENG                 | DATE                                 | OCT 0 4 2005     |
| Conditions of Approval, if any:                                                                             |                               |                               | HATCH                                |                  |