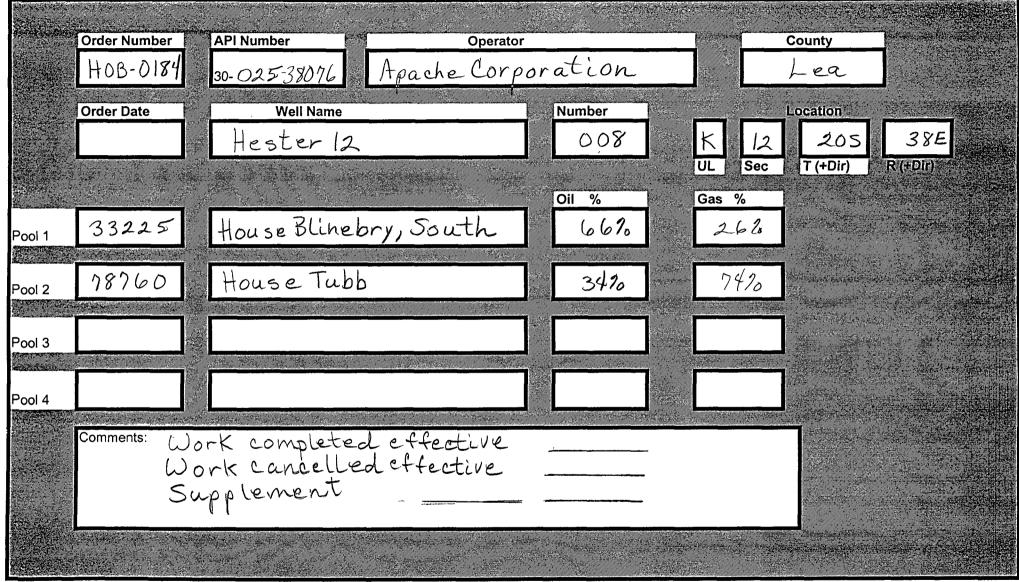

C-103 Received 1-22-2007 -DHC No, Assigned 2-6-200

First Input pNRM0703730725 (Not Saved)

|       |                                                                                   |           | 30-0                                  | 25-38076                       |                     |
|-------|-----------------------------------------------------------------------------------|-----------|---------------------------------------|--------------------------------|---------------------|
| _     | <b>DOWNHOLE COMMINGLE CALCULATION</b>                                             |           | H                                     | OB-0184                        |                     |
|       | OPERATOR: Apache Corpora                                                          | rtion     | <i>.</i>                              |                                |                     |
|       | PROPERTYNAME: Hester 12                                                           |           |                                       |                                |                     |
|       | WNULSTR: 8-K, 12-20-38                                                            |           |                                       |                                |                     |
| 33225 | section I:<br>pool NO. 1 House Blinebry, South                                    | h i       | 142                                   | BLE AMOUNT<br><u>289</u> MCF20 |                     |
|       | POOL NO. 2 House Tubb                                                             |           | 142                                   | 284 MCF 20                     | 500                 |
|       | POOL NO. 3                                                                        |           |                                       | MCF                            |                     |
|       | POOL NO. 4POO                                                                     | L TOTAL   | LS <u>8-84</u>                        | <u>568</u> MCF                 |                     |
|       | SECTION II:<br>POOL NO. 1 House Blinebry, Son                                     | uth       |                                       | 284=187,44                     | Gas<br>2670<br>7490 |
|       | POOL NO. 2 House Tubb                                                             |           | 34%                                   |                                | 1,710               |
| •     | POOL NO. 3                                                                        |           |                                       |                                |                     |
|       | POOL NO. 4                                                                        | <u></u> . |                                       |                                |                     |
|       | $\frac{OIL}{142 + 667} = 215.15(216)$                                             |           | <u>GAS</u>                            |                                |                     |
|       | SECTION IV:<br>$2 6 \times 6670 = 142,56 (143)$<br>$2 6 \times 3470 = 73,44 (73)$ |           |                                       |                                |                     |
|       |                                                                                   |           | · · · · · · · · · · · · · · · · · · · |                                |                     |
|       |                                                                                   |           |                                       |                                |                     |
|       |                                                                                   |           |                                       |                                |                     |
|       |                                                                                   |           |                                       |                                |                     |