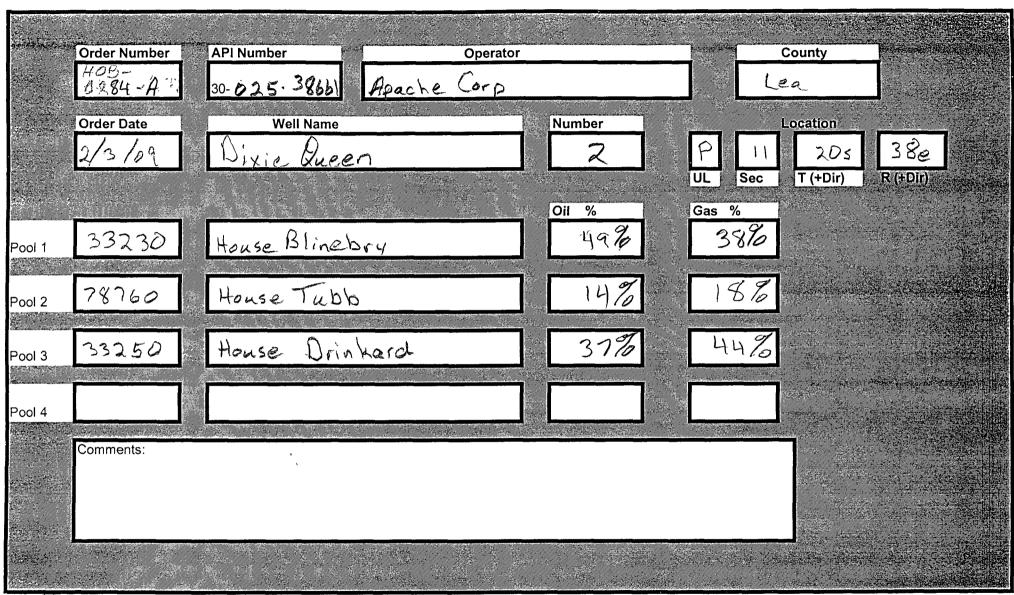

Posted RBDMS 2/3/09 dm

| OPERATOR: Apache Corp.                                            | 30-025-38661<br>40B-0284-A       |
|-------------------------------------------------------------------|----------------------------------|
| PROPERTY NAME: Dixie Queen                                        |                                  |
| WNULSTR: 2-P, 11-205-38e                                          |                                  |
| SECTION I: 33230 POOL NO. 1 House Blinebry                        | ALLOWABLE AMOUNT 142 294MCF 2000 |
| 7876UPOOL NO.2 House Tubb                                         | 142 284 MCF 2000                 |
| 33250POOLNO.3 House Drinkard                                      | 142 284 MCF 2000                 |
| POOL NO. 4POOL TO                                                 | MCF<br>232                       |
| SECTION II:<br>POOL NO. 1 House Blinebry                          | 49% × 426 - 208.74 49%           |
| POOL NO. 2 House Tubb                                             | 14%                              |
| POOL NO. 3 House Brinkard                                         | 37%                              |
| POOL NO. 4                                                        |                                  |
| OIL<br>SECTION III: 142 ÷ 49 % ~ 289,79 (290)                     | GAS                              |
| SECTION IV: $240 \times 49\% = 142.1$<br>$240 \times 1490 = 40.6$ |                                  |

| Submit 3 Copi<br>Office             | es To Appropriate District                                                        | State of New, Mo                         | exico                  |                                   | Form C-103                |
|-------------------------------------|-----------------------------------------------------------------------------------|------------------------------------------|------------------------|-----------------------------------|---------------------------|
| District I<br>1625 N. Frenci        | h Di , Hobbs, NMRECEIVE                                                           | ergy, Minerals and Nati                  | iral Kesources         | WELL API NO                       | June 19, 2008<br>25-38661 |
| <u>District II</u><br>1301 W. Grand | I Ave , Artesia, NM <b>p835</b> 0 Ŭ Z ZHI                                         | IL CONSERVATION                          | DIVISION               | 5. Indicate Type of Lea           |                           |
| strict III                          | os Rd. Azov. NM 87410                                                             | 1220 South St. Fra                       | 1013 151.              | STAFE                             | FEE X                     |
| District IV                         | os Rd., Aziec, NM 87410BBSOCI                                                     | Santa Fe, NM 8                           | 7505                   | 6 State Oil & Gas Leas            | se No.                    |
| 1220 S. St. Fra<br>87505            | ncis Dr., Santa Fe, NM                                                            |                                          |                        | N/A                               |                           |
| (DO NOT USI<br>DIFFERENT I          | E THIS FORM FOR PROPOSALS TO RESERVOIR. USE "APPLICATION F                        |                                          | UG BACK TO A           | 7. Lease Name or Unit Dixie Queen | Agreement Name            |
| PROPOSALS.  1. Type of              | )<br>Well: Oil Well 区 Gas We                                                      | II Cther                                 | •                      | 8. Well Number 002                | 2                         |
| 2. Name of                          | Operator Apache Corporation                                                       |                                          | 2.,                    | 9. OGRID Number                   | 0873                      |
| ŀ                                   | of Operator 6120 S Yale Ave, S                                                    |                                          |                        | 10. Pool name or Wild             |                           |
|                                     | Tulsa, OK 74136-                                                                  | 1224                                     |                        | H; Blinebry / H, Tubb /           | H; Drinkard               |
| 4. Well Lo                          | cation                                                                            | •                                        |                        |                                   |                           |
| Un                                  | it Letter P : 1104                                                                | feet from the South                      | line and <u>24</u>     | feet from the                     | East line                 |
| Se                                  | ction 11                                                                          |                                          | ange 38E               |                                   | inty Lea                  |
|                                     |                                                                                   | evation <i>(Show whether DR</i><br>2' GR | , RKB, RT, GR, etc     |                                   |                           |
|                                     | 12 Clarata Amara                                                                  | det Devik E Pour N                       | LA CNLA                | Den ( Od D)                       |                           |
|                                     | 12. Check Approp                                                                  | rate Box to indicate N                   | lature of Notice,      | Report or Other Data              |                           |
|                                     | NOTICE OF INTENT                                                                  |                                          | SUE                    | SEQUENT REPOR                     |                           |
|                                     | <u> </u>                                                                          | AND ABANDON                              | REMEDIAL WOF           | <del></del>                       | ERING CASING              |
|                                     | <del></del>                                                                       | GE PLANS   IPLE COMPL                    |                        | ILLING OPNS D PAN                 | DA U                      |
|                                     | LTER CASING                                                                       | IPLE COMPL                               | CASING/CEMEN           | п лов 🔲                           |                           |
| BOWINIOL                            | E GOMMINOLE -                                                                     |                                          |                        |                                   |                           |
|                                     | equest DHC: Blinebry/Tubb/Dri                                                     |                                          | OTHER.                 |                                   |                           |
| of s                                | cribe proposed or completed op-<br>tarting any proposed work). SE<br>ecompletion. |                                          |                        |                                   |                           |
|                                     | to Division Order R-11363                                                         |                                          |                        |                                   |                           |
|                                     | nes: House; Blinebry 3                                                            | Perforations: E                          | •                      |                                   |                           |
|                                     | ,                                                                                 |                                          | ubb 6509' - 6          |                                   |                           |
|                                     | House; Drinkard                                                                   | 3250                                     | Orinkard 6962' - 7     | 060.                              |                           |
| The alloc                           | ation method will be as follows:                                                  |                                          |                        |                                   |                           |
|                                     |                                                                                   | 49% 101 MCF 38%                          | 54 BW 48%              |                                   |                           |
|                                     |                                                                                   | 14% 47 MCF 18%<br>37% 117 MCF 44%        | 17 BW 15%<br>41 BW 37% |                                   |                           |
|                                     | TOTAL 63 BO 10                                                                    |                                          | 112 BW 100%            |                                   |                           |
|                                     | e commingling will not reduce the                                                 |                                          |                        | 1100                              |                           |
| Ownershi                            | p is the same for each of these p                                                 | ools.                                    | DF                     | IC Order No HOB                   | -0784-7                   |
| Spud Date:                          | 07/15/2000                                                                        | Rig Release D                            | ate: 07/30/2008        |                                   |                           |
| Spud Date.                          | 07/15/2008                                                                        | Rig Release D                            | atc. 07/30/2008        |                                   |                           |
|                                     |                                                                                   |                                          |                        |                                   |                           |
| I hereby certi                      | fy that the information above is                                                  | true and complete to the b               | est of my knowledg     | ge and belief.                    |                           |
|                                     | 1                                                                                 |                                          |                        | ,                                 |                           |
| SIGNATURI                           | Jophi Mac                                                                         | Kay TITLE Engin                          | eering Tech            | DATE (                            | 01/29/2009                |
|                                     |                                                                                   |                                          |                        | •> • • • • • • •                  |                           |
| or print<br>For State Us            | name Sophie Mackay                                                                | E-mail addres                            | s: sophie mackay@      | gapachecorp comPHONL:             | (918)491-4864             |
|                                     |                                                                                   |                                          |                        | _ [                               | FEB n 3 200               |
| APPROVED<br>Conditions o            | Approval (Parv):                                                                  | TITLE                                    |                        | DATE_!                            | - LU11,1 /1/11            |
|                                     | CALOROVALIII AMVI.                                                                |                                          |                        |                                   |                           |