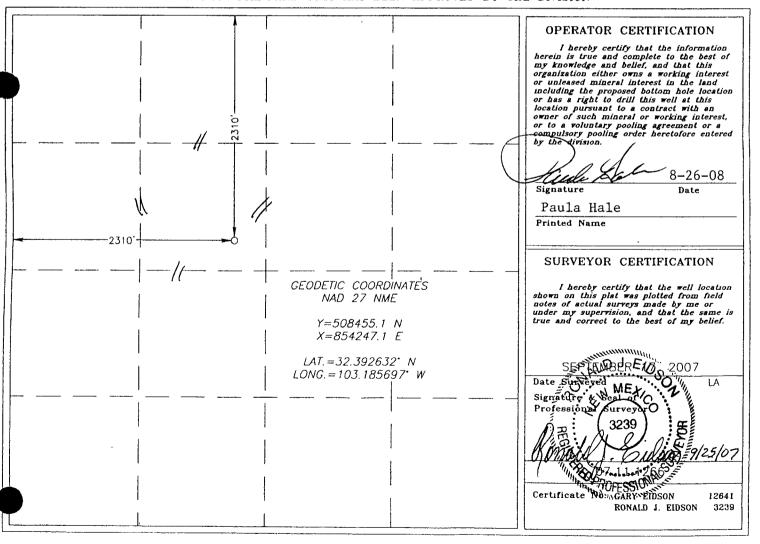

DICTRICT IV

000 Rio Brazos Rd., Aztec, NM 87410

| 1220 S. ST. FRANCIS DR., SANTA FE, NM 87505 | WELL LOCATION AND ACR | EAGE DEDICATION PLAT   | □ AMENDED REPORT |
|---------------------------------------------|-----------------------|------------------------|------------------|
| API Number                                  | Pool Code 19100       | Pool Name              |                  |
| 30-025-38583                                | _26620                | Powler Drinkard (Conso | Hidated)         |
| Property Code                               | Property 1            | Name                   | Well Number      |
| 36764                                       | STATE 'C              | C' 17                  | 1                |
| OGRID No.                                   | Operator !            | Name                   | Elevation · · ·  |
| 227588                                      | RANGE OPERATI         | NG NM, INC.            | 3394'            |
|                                             |                       |                        |                  |

Surface Location

| ĺ | UL or lot No. | Section | Township | Range | Lot Idn | Feet from the | North/South line | Feet from the | East/West line | County |
|---|---------------|---------|----------|-------|---------|---------------|------------------|---------------|----------------|--------|
| ļ | F             | 17      | 22-S     | 37-E  |         | 2310          | NORTH            | 2310          | WEST           | LEA.   |

Bottom Hole Location If Different From Surface

| UL or lot No.   | Section | Township    | Range       | Lot Idn | Feet from the | North/South line | Feet from the | East/West line | County |
|-----------------|---------|-------------|-------------|---------|---------------|------------------|---------------|----------------|--------|
| Dedicated Acres | Joint o | r Infill Co | nsolidation | Code Or | der No.       |                  |               |                |        |
| 40              |         |             |             |         |               |                  |               |                |        |

NO ALLOWABLE WILL BE ASSIGNED TO THIS COMPLETION UNTIL ALL INTERESTS HAVE BEEN CONSOLIDATED OR A NON-STANDARD UNIT HAS BEEN APPROVED BY THE DIVISION

DISTRICT I 1625 N. FRENCH DR., HOBBS, NM 88240

State of New Mexico Energy, Minerals and Natural Resources Departme