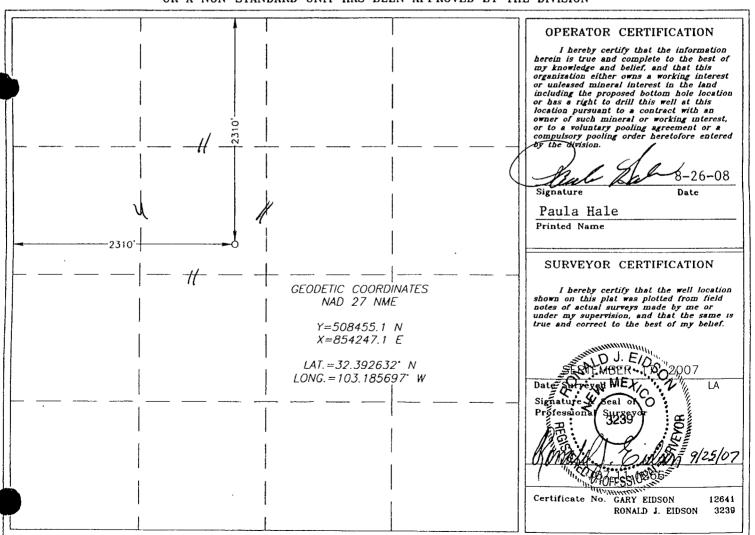

### DISTRICT II 1301 W. GRAND AVENUE, ARTESTA, NW 88210

DISTRICT III

000 Rio Brazos Rd., Aztec. NM 87410

DISTRICT IV

WELL LOCATION AND ACREAGE DEDICATION PLAT

☐ AMENDED REPORT

| 1220 S. St. FRANCIS DR., SANTA FE, NE 87505 |               |             | E HADITED NECTOR |
|---------------------------------------------|---------------|-------------|------------------|
| API Number                                  | Pool Code     | Pool Name   |                  |
| 30-025-38583                                | 62700         | Wantz; Abo  |                  |
| Property Code                               | Property      |             | Well Number      |
| 36764                                       | STATE '       | 1           |                  |
| OGRID No                                    | Operator      | Name        | Elevation        |
| 227588                                      | RANGE OPERATI | NG NM, INC. | 3394'            |

# Surface Location

| ſ | UL or lot No. | Section | Township | Range | Lot Idn | Feet from the | North/South line | Feet from the | East/West line | County |
|---|---------------|---------|----------|-------|---------|---------------|------------------|---------------|----------------|--------|
|   | F             | 17      | 22-S     | 37-E  |         | 2310          | NORTH            | 2310          | WEST           | LEA    |

# Bottom Hole Location If Different From Surface

| UL or lot No.   | Section | Township    | Range          | Lot Idn  | Feet from the | North/South line | Feet from the | East/West line | County |  |  |
|-----------------|---------|-------------|----------------|----------|---------------|------------------|---------------|----------------|--------|--|--|
| Dedicated Acres | Joint o | r Infill Co | onsolidation ( | Code Ore | der No.       |                  |               |                |        |  |  |
| 40              |         |             |                |          |               |                  |               |                |        |  |  |

NO ALLOWABLE WILL BE ASSIGNED TO THIS COMPLETION UNTIL ALL INTERESTS HAVE BEEN CONSOLIDATED OR A NON-STANDARD UNIT HAS BEEN APPROVED BY THE DIVISION