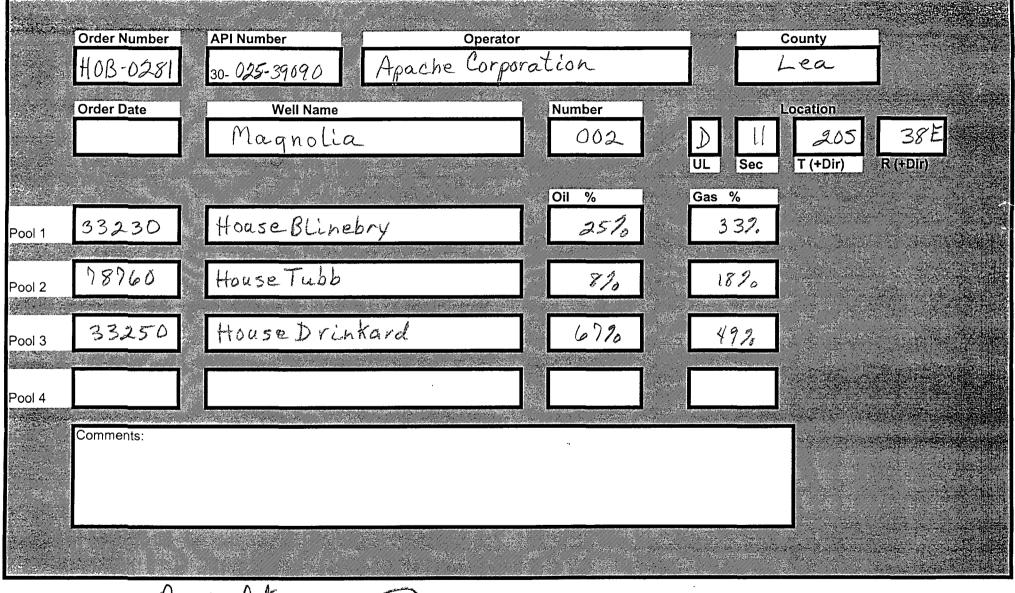

## OHC No, Assigned 11-14-2008

|        |                                                                                                                                                     | 30-025-39090                              |      |
|--------|-----------------------------------------------------------------------------------------------------------------------------------------------------|-------------------------------------------|------|
|        | <b>DOWNHOLE COMMINGLE CALCULATIONS:</b>                                                                                                             | HOB-0281                                  |      |
|        | OPERATOR: <u>Apache Corporation</u>                                                                                                                 |                                           |      |
|        | PROPERTY NAME: Magnolia                                                                                                                             |                                           |      |
|        | WNULSTR: 2-D, 11-20-38                                                                                                                              |                                           |      |
| 33230  | SECTION I:<br>POOL NO. 1 House Blinebry                                                                                                             | ALLOWABLE AMOUNT<br><u>142</u> 284 MCF200 | 0    |
| 7,8960 | POOL NO. 2 House Tubb                                                                                                                               | <u>142 284</u> MCF200                     | 0    |
| 33250  | POOL NO. 3 House Drinkard                                                                                                                           | 142 284 MCF 200                           | 10   |
|        | POOL NO. 4                                                                                                                                          | DTALS 426 852 MCF                         |      |
|        | POOLIC                                                                                                                                              | · · · · ·                                 | Gas  |
|        | SECTION II:                                                                                                                                         | Oil                                       |      |
|        | POOL NO. 1 House Blinebry                                                                                                                           | 25%                                       | 33%  |
|        | POOL NO. 2 House Tubh                                                                                                                               | 893                                       | 1870 |
|        | POOL NO. 3 House Drinkard                                                                                                                           | 67% × 426 = 285,42                        | 492  |
|        | POOL NO. 4                                                                                                                                          |                                           |      |
|        | $\frac{\text{OIL}}{142 + 672} = 211.941(212)$                                                                                                       | GAS                                       |      |
|        | SECTION IV:<br>2 2  2  2  5  6  = 53.0 (53)<br>2 2  2   8  6  = 16.9(6(17))<br>2 2  2   8  6  7  6  1  2  -1  2  2  2  2  2  2  2  2  2  2  2  2  2 | · · · · · · · · · · · · · · · · · · ·     |      |

. . •

•

| Submit 3 Copies To Appropriate District State of N<br>Office Energy, Minerals at<br>1625 N. Frenci D., North 88240 |                                                                                                                                                                                            |                                                              |                                               |                               | ces                         | WELL API N                    | 0.                                                       | Form C-103<br>June 19, 2008 |
|--------------------------------------------------------------------------------------------------------------------|--------------------------------------------------------------------------------------------------------------------------------------------------------------------------------------------|--------------------------------------------------------------|-----------------------------------------------|-------------------------------|-----------------------------|-------------------------------|----------------------------------------------------------|-----------------------------|
| <u>District II</u><br>1301 W. Grand<br><u>District III</u>                                                         | 1301 W. Grand NOVEST, NO 2008 OIL CONSERVATION DIVISION   District III 1220 South St. Francis Dr.   1000 Rio Brazos Rd., Aztec, NM 87410 Santa Fe, NM 87505   Encit / V Santa Fe, NM 87505 |                                                              |                                               |                               |                             |                               | 30-025-390<br>ype of Lease<br>E E FEE<br>& Gas Lease No. |                             |
| (DO NOT USE<br>DIFFERENT R                                                                                         | THIS FORM FOR PROPOSA<br>RESERVOIR. USE "APPLICA"                                                                                                                                          | LS TO DRILL OR TO                                            | DEEPEN OR PLU                                 | JG BACK TO                    | ۸                           | 7. Lease Nan<br>Magnolia      | ne or Unit Agree                                         | ment Name                   |
| PROPOSALS.<br>1. Type of V<br>2. Name of                                                                           | Well: Oil Well 🕅 G                                                                                                                                                                         | as Well Othe                                                 | er                                            |                               |                             | 8. Well Num<br>9. OGRID N     | 002 V                                                    |                             |
|                                                                                                                    | Operator Apache Corpor                                                                                                                                                                     |                                                              |                                               |                               |                             |                               | 00873                                                    | ~                           |
|                                                                                                                    | of Operator 6120 S Yale<br>Tulsa, OK 7                                                                                                                                                     | Ave, Suite 1500<br>4136-4224                                 |                                               |                               |                             | 10. Pool nam<br>House: Bli, H | e or Wildcat<br>ouse: Tu, House                          | ; Dri                       |
| 4. Well Loc                                                                                                        |                                                                                                                                                                                            |                                                              |                                               |                               | 1 000                       |                               | 0 1 W                                                    |                             |
| 1                                                                                                                  | it Letter_D: 33                                                                                                                                                                            | Townsh<br>Townsh<br>11. Elevation <i>(Sho</i><br>3584' GR    |                                               | inge 38E                      | Ind <u>880</u><br>GR, etc.) | NMPM                          | from the <u>West</u><br>County Le                        | line<br>a                   |
|                                                                                                                    | 12. Check Ap                                                                                                                                                                               | propriate Box                                                | to Indicate N                                 | ature of N                    | lotice, I                   | Report or Ot                  | her Data                                                 |                             |
| TEMPORAF<br>PULL OR A                                                                                              |                                                                                                                                                                                            | ENTION TO:<br>PLUG AND ABAN<br>CHANGE PLANS<br>MULTIPLE COMF |                                               | REMEDIA<br>COMMEN<br>CASING/C | L WORK<br>CE DRIL           | (                             |                                                          |                             |
| 13. Desc<br>of st                                                                                                  | quest DHC: Blinebry/Tub<br>cribe proposed or complet<br>arting any proposed work<br>completion.                                                                                            | ed operations. (C                                            |                                               |                               |                             |                               |                                                          |                             |
|                                                                                                                    | o Division Order R-1136<br>es: House; Blinebry<br>House; Tubb<br>House; Drinkard                                                                                                           | 3:<br>33230<br>78760<br>33250                                | Proposed Pe                                   | rforations:                   | Blineb<br>Tubb<br>Drinka    | 66                            | 48' - 6460'<br>16' -6840'<br>11' - 7091'                 |                             |
| The alloca                                                                                                         | Blinebry 25                                                                                                                                                                                | OIL   GAS     5%   33%     %   18%                           | fset production<br>WATER<br>36%<br>15%<br>49% | (See applica                  | ation for                   | exception to R                | ule 303-C).                                              |                             |
|                                                                                                                    | e commingling will not rec<br>o is the same for each of t                                                                                                                                  |                                                              | these pools.                                  | DHC Or                        | der No:                     | HOB                           | - 028/                                                   |                             |
| Spud Date:                                                                                                         | 10/22/2008                                                                                                                                                                                 |                                                              | Rig Release Da                                | ite: 11/01                    | /2008                       |                               |                                                          |                             |
| I hereby certi                                                                                                     | fy that the information ab                                                                                                                                                                 | ove is true and co                                           | mplete to the be                              | est of my kn                  | owledge                     | and belief.                   |                                                          |                             |
| SIGNATURE                                                                                                          | Aophie ~                                                                                                                                                                                   | lackay                                                       | TITLE_Engine                                  | ering Tech                    |                             |                               | _DATE_ <u>11/05/2</u>                                    | .008                        |
| Type or print                                                                                                      | name <u>Sophie Mackay</u><br>e Only                                                                                                                                                        | đ                                                            | E-mail address                                | : <u>sophie.ma</u>            | ackay@a                     | pachecorp.cor                 | nPHONE: <u>(918)</u>                                     |                             |
| APPROVED                                                                                                           |                                                                                                                                                                                            | i<br>ij                                                      | TITLE PETI                                    | ROLEUM E                      | E R ME                      | • ` )                         | NOV 1<br>_date                                           | ( 2008                      |