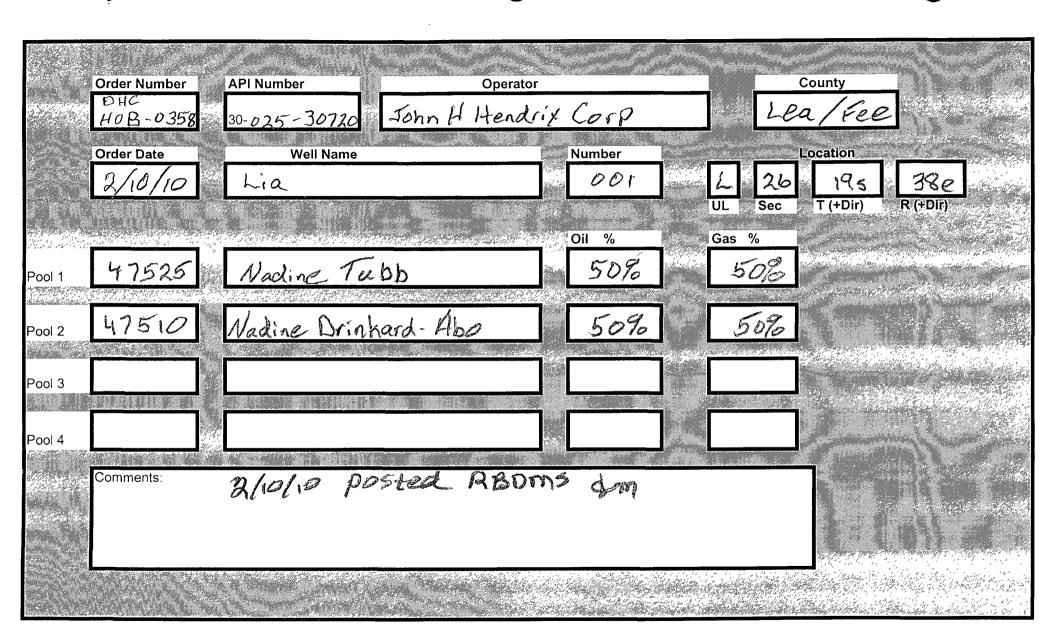

|                                                   | DHC-        | HOB - 0359            | 6       |
|---------------------------------------------------|-------------|-----------------------|---------|
| DOWNHOLE COMMINGLE CALCULATIONS:                  | API=        | 中30-025               | -0358   |
| OPERATOR: John H Hendrix Corp                     |             |                       |         |
| PROPERTY NAME: Lia                                |             |                       |         |
| WNULSTR: 1-L, 26-195-38e                          | <del></del> |                       |         |
| SECTION I:<br>POOL NO. 1 Nadine Tubb              | ALLOWAB     | RLE AMOUNT<br>284 MCF | 2,000   |
| 0 .                                               |             | MCF                   |         |
| POOL NO. 3                                        |             | MCF                   |         |
| POOL TOT                                          | TALS 229    | MCF                   |         |
| 1001 100                                          |             |                       | (nc     |
| SECTION II:                                       | Dil         |                       | 0n      |
| POOL NO. 1 Nadine Tabb                            | 50%         |                       | 50%     |
| POOL NO. 2 Nadine Drinkard-Albo                   | 50% X       | 229=11                | 4.5 50% |
| POOL NO. 3                                        |             | < 11.                 |         |
| POOL NO. 4                                        |             |                       |         |
| OIL<br>SECTION III:                               | <u>GAS</u>  |                       |         |
| 50%+189=374                                       |             |                       |         |
| SECTION IV:<br>50% × 374 = 187<br>50% × 374 = 187 |             |                       |         |
| 50% x 374= 187                                    |             |                       |         |

| Submit 3 Copies To Appropriate District                           | State of New Mexi                             | ico ·                 | Form C-103                                     |  |  |  |  |
|-------------------------------------------------------------------|-----------------------------------------------|-----------------------|------------------------------------------------|--|--|--|--|
| Office District I Energy, Minerals and Natural Resources          |                                               |                       | June 19, 2008                                  |  |  |  |  |
| 1625 N. French Dr., Hobbs, NM 88240                               |                                               |                       | WELL API NO.                                   |  |  |  |  |
| District II 1301 W. Grand Ave., Artesia, NM SEC C District III    | CQUSERVATION I                                | DIVISION              | 30-025-30720<br>5. Indicate Type of Lease      |  |  |  |  |
| District III 1000 Rio Brazos Rd., Aztec, NM 87410 District IV NOV | South St. Franc                               | is Dr.                | STATE FEE S                                    |  |  |  |  |
| District IV NOV (                                                 | ) 4 200u Santa Fe, NM 875                     | 05                    | 6. State Oil & Gas Lease No.                   |  |  |  |  |
| 0 S. St. Francis Dr., Santa Fe, NM                                | No.                                           |                       |                                                |  |  |  |  |
| SUNDRY NOTICE                                                     | SOCO<br>S AND REPORTS ON WELLS                |                       | 7. Lease Name or Unit Agreement Name           |  |  |  |  |
| (DO NOT USE THIS FORM FOR PROPOSAL                                |                                               | BACK TO A             | 7. Boase Name of Other Agreement Name          |  |  |  |  |
| DIFFERENT RESERVOIR. USE "APPLICA" PROPOSALS.)                    | TION FOR PERMIT" (FORM C-101) FOR             | SUCH                  | Lia                                            |  |  |  |  |
|                                                                   | as Well Other                                 |                       | 8. Well Number 1                               |  |  |  |  |
| 2. Name of Operator                                               |                                               |                       | 9. OGRID Number 012024                         |  |  |  |  |
| John H. Hendr                                                     | ix Corporation                                |                       |                                                |  |  |  |  |
| 3. Address of Operator                                            |                                               |                       | 10. Pool name or Wildcat                       |  |  |  |  |
| P. O. Box 3040, Midland, TX                                       | 79702-3040                                    |                       | Nadine Drinkard Abo Pool                       |  |  |  |  |
| 4. Well Location                                                  |                                               |                       |                                                |  |  |  |  |
| Unit LetterL_:19                                                  | 980feet from theSouth                         | line and99            | 90feet from theWestline                        |  |  |  |  |
| Section 26                                                        |                                               | ange 38E              | NMPM Lea County                                |  |  |  |  |
|                                                                   | 11. Elevation (Show whether DR, R<br>3318' GL | P.K.B., RT, GR, etc.) |                                                |  |  |  |  |
| 12. Check Ap                                                      | propriate Box to Indicate Nat                 | ure of Notice, I      | Report or Other Data                           |  |  |  |  |
| NOTICE OF INTI                                                    | ENTION TO:                                    | CLID                  | SEQUENT REPORT OF:                             |  |  |  |  |
|                                                                   |                                               | SOBS<br>REMEDIAL WORK | ·                                              |  |  |  |  |
|                                                                   |                                               | COMMENCE DRIL         | <del></del>                                    |  |  |  |  |
|                                                                   | — I                                           | CASING/CEMENT         |                                                |  |  |  |  |
| DOWNHOLE COMMINGLE                                                |                                               |                       |                                                |  |  |  |  |
| 0.711.50                                                          |                                               | OT. 150               |                                                |  |  |  |  |
| OTHER:                                                            |                                               | OTHER:                | give pertinent dates, including estimated date |  |  |  |  |
|                                                                   |                                               |                       | ach wellbore diagram of proposed completion    |  |  |  |  |
|                                                                   |                                               |                       |                                                |  |  |  |  |
| •                                                                 | ·                                             |                       |                                                |  |  |  |  |
| THIS IS A REQUEST TO DHC NAD SEE SUPPORTING DATA ON ATTA          |                                               | DINE DRINKAR          | D ABO POOL IN THE SUBJECT WELL.                |  |  |  |  |
| SEE SUPPORTING DATA ON ATTA                                       | CHED SHEET.                                   |                       |                                                |  |  |  |  |
|                                                                   |                                               |                       |                                                |  |  |  |  |
|                                                                   |                                               |                       |                                                |  |  |  |  |
|                                                                   |                                               | DHC                   | - HOB-0358                                     |  |  |  |  |
|                                                                   |                                               |                       |                                                |  |  |  |  |
| Spud Date:                                                        | Rig Release Date                              | e:                    |                                                |  |  |  |  |
| -                                                                 |                                               | L                     |                                                |  |  |  |  |
|                                                                   |                                               |                       |                                                |  |  |  |  |
| I hereby certify that the information ab                          | ove is true and complete to the bes           | t of my knowledge     | and belief.                                    |  |  |  |  |
| 1                                                                 | ,                                             |                       |                                                |  |  |  |  |
| SIGNATURE And Dna bun FITLE Engineer DATE 11/2/09                 |                                               |                       |                                                |  |  |  |  |
| Engineer DATE 11/2/09                                             |                                               |                       |                                                |  |  |  |  |
| Type or print name . Carolyn Dora                                 | n Haynes E-mail address                       | : cdoranhavnes@       | Dihhc.org PHONE: 432-684-6631                  |  |  |  |  |
| For State Use Only                                                | 1 /                                           |                       |                                                |  |  |  |  |
|                                                                   |                                               |                       | DATE 2-10-10                                   |  |  |  |  |
| APPROVED BY:                                                      | TITLE                                         |                       | DATE 4 - / C                                   |  |  |  |  |

## Unit Letter L – 1980' FSL & 990' FWL Sec 26, T19S, R38E, Lea County, NM API # 30-025-30720

- 1. Division Order that established pre-approved pools: Order No. R-11363
- 2. Pools to be commingled Nadine Tubb Pool (47525) and Nadine Drinkard Abo Pool (47510).
- 3. Nadine Tubb Perfs 6650-7059'
  Nadine Drinkard Abo Perfs 7210-7665'
- 4. All zones are intermediate crude and commingling will not reduce the value of the production.
- 5. Ownership between pools is identical.
- 6. Current or Anticipated production:

|    | Nadine Drinkard Abo Pool                  |       | 2 BOPD | 12 MCFPD    |
|----|-------------------------------------------|-------|--------|-------------|
|    | Nadine Tubb Pool                          |       | 2 BOPD | 12 MCFPD    |
|    |                                           | Total | 4 BOPD | 24 MCFPD    |
| 7. | The proposed allocation to be as followed | ows   | Oil %  | <u>Gas%</u> |
|    | Nadine Drinkard Abo Pool                  |       | 50%    | 50%         |
|    | Nadine Tubb Pool                          |       | 50%    | 50%         |
|    |                                           | Total | 100%   | 100%        |