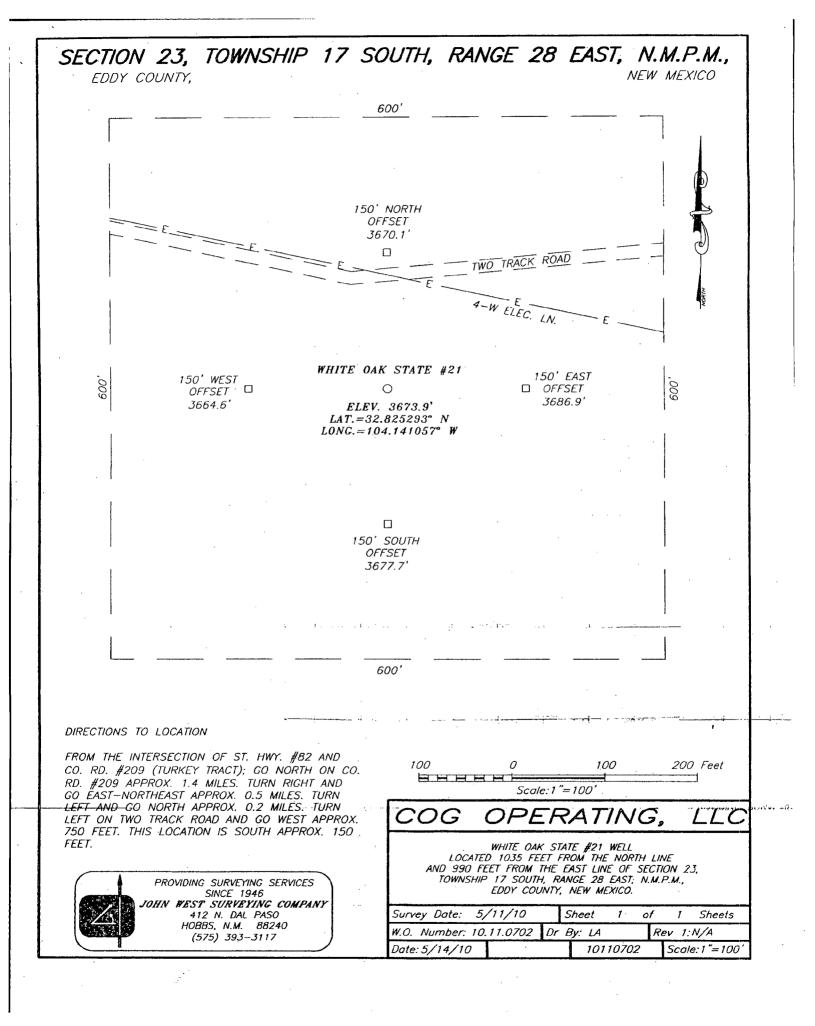

# White Oak State #21 Eddy County, NM

COG proposes to drill a <u>VERTICAL</u> NE/4, 40 acre spacing Empire;Glorieta-Yeso, East oil well TD of approximately 5350'

# Location:

1035' FNL & 990' FEL Sec 23, T17S, R28E, Unit A

# This well had to be drilled at a non-standard location due to electrical lines.

The plan for this well is to complete it in the Yeso formation. We won't know the exact perfs until we drill & log it, but it will be very similar to the Kool Aid State #3 (2160' FNL & 2310' FEL, Section 24, T17S, R28E, UL G) which was completed in March 2009.

# Attachment 1

Plat & map

# DISTRICT III

1000 Rio Brazos Rd., Aztec, NM 87410

WELL LOCATION AND ACREAGE DEDICATION PLAT

☐ AMENDED REPORT

| WELL LOCATION AND | ACKEAGE DEDICATION              | LAI       | ☐ AMENDED REPOR                                                                        |
|-------------------|---------------------------------|-----------|----------------------------------------------------------------------------------------|
| Pool Code         |                                 | Pool Name |                                                                                        |
| 96210             | GLORIETA-YESO                   |           |                                                                                        |
| Prop              | perty Name                      |           | Well Number                                                                            |
| WHITE             | OAK STATE                       | :         | . 21                                                                                   |
| •                 | Elevation                       |           |                                                                                        |
| COG OPE           | RATING, LLC                     |           | 3674'                                                                                  |
|                   | Pool Cade 96210 Proj WHITE Open | Pool Code | Pool Code Pool Name 96210 EMPIRE; GLORIETA Property Name WHITE OAK STATE Operator Name |

# Surface Location

| 1 | UL or lot No. | Section | Township | Range | Lot Idn | Feet from the | North/South line | Feet from the | East/West line | County |
|---|---------------|---------|----------|-------|---------|---------------|------------------|---------------|----------------|--------|
|   | Α             | 23      | 17-S     | 28-E  |         | 1035          | NORTH            | 990           | EAST           | EDDY   |

NO ALLOWABLE WILL BE ASSIGNED TO THIS COMPLETION UNTIL ALL INTERESTS HAVE BEEN CONSOLIDATED OR A NON-STANDARD UNIT HAS BEEN APPROVED BY THE DIVISION

|                                            | OPERATOR CERTIFICATION                                                                                                                                                                                                                                                                                                                                                                                                                                                                     |
|--------------------------------------------|--------------------------------------------------------------------------------------------------------------------------------------------------------------------------------------------------------------------------------------------------------------------------------------------------------------------------------------------------------------------------------------------------------------------------------------------------------------------------------------------|
| 990'                                       | I hereby certify that the information herein is true and complete to the best of my knowledge and belief, and that this organization either owns a working interest or unleased mineral interest in the land including the proposed bottom hole location or has a right to drill this well at this location pursuant to a contract with an owner of such mineral or working interest, or to a voluntary pooling agreement or a compulsory pooling order heretofore entere by the division. |
| GEODETIC COORDINATES NAD 27 NME            | Signature Date                                                                                                                                                                                                                                                                                                                                                                                                                                                                             |
| Y=664066.5 N<br>X=559064.5 E               | Robyn Odom Printed Name                                                                                                                                                                                                                                                                                                                                                                                                                                                                    |
| LAT.=32.825293* N<br>LONG.=104.141057* W./ | SURVEYOR CERTIFICATION                                                                                                                                                                                                                                                                                                                                                                                                                                                                     |
|                                            | I hereby certify that the well location shown on this plat was plotted from field notes of actual surveys made by me or under my supervision, and that the same true and correct to the best of my belief.                                                                                                                                                                                                                                                                                 |
|                                            | MAY IN MEDILO LAND                                                                                                                                                                                                                                                                                                                                                                                                                                                                         |
| ''                                         | Date Surveyed  Signature & Seal of 641  Professional Surveyor                                                                                                                                                                                                                                                                                                                                                                                                                              |
|                                            | 10. 10. 10. 10. 10. 10. 10. 10. 10. 10.                                                                                                                                                                                                                                                                                                                                                                                                                                                    |
|                                            | Certificate No. GARY EIDSON 126<br>RONALD J. EIDSON 32                                                                                                                                                                                                                                                                                                                                                                                                                                     |