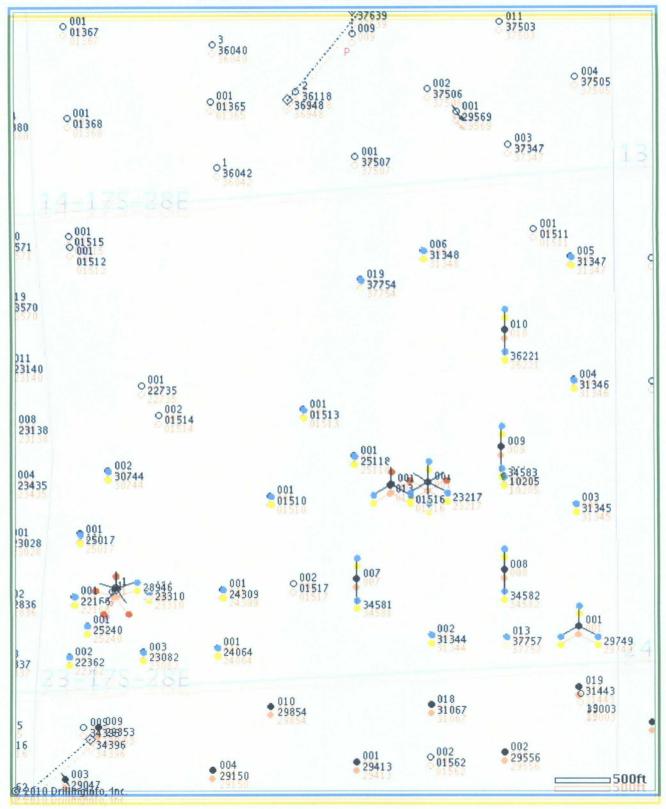

# Attachment 2

Map & legend of offset wells.

# Offset Wells to White Oak State #21

| Jun 2001            | Feb 2009                         | Feb 2010                 | Mar 1998                 | Jan 2010                 | Feb 2010                 | Jan 2010                  |                           | Feb 1979                 |                          | Dec 1962                             | Feb 2010                 | Dec 2006                 | Feb 2010                 | Feb 2010                 |                             |       |
|---------------------|----------------------------------|--------------------------|--------------------------|--------------------------|--------------------------|--------------------------|--------------------------|--------------------------|--------------------------|---------------------------|---------------------------|--------------------------|--------------------------|--------------------------------------|--------------------------|--------------------------|--------------------------|--------------------------|-----------------------------|-------|
|                     |                                  |                          |                          |                          |                          |                          |                          |                          |                          |                           |                           |                          |                          |                                      |                          |                          |                          |                          |                             |       |
| Dec 2000            | Jun 2001                         | Apr 1998                 | Oct 1997                 | Oct 1999                 | Feb 2001                 | Jan 2001                 | Dec 2000                 | Feb 2001                 | Apr 2001                 | Jan 2003                  |                           | Jan 1963                 |                          | Mar 1962                             | Nov 2007                 | Nov 2006                 | Sep 2007                 | Nov 2006                 |                             |       |
| Salt Water Disposal | Salt Water Disposal              | Pumping                   | Pumping                   | Active                   | Active                   | Active                               | Active Permit               |       |
| Ŋ                   | 9                                | 0                        | 0                        | 0                        | 0                        | 0                        | 0                        | 0                        | 0                        | ۵                         | 0                         | 0                        | 0                        | 0                                    | 0                        | 0                        | 0                        | Ō                        | 0                           |       |
| 10,560              | 10,560                           | 7,924                    | 7,924                    | 4,025                    | 3,406                    | 4,400                    | 4,072                    | 4,065                    | 4,020                    | 11,000                    | 7,924                     | 2,180                    | 2,180                    | 2,180                                | 5,260                    | 5,255                    | 5,512                    | 5,255                    | 5,512                       |       |
| WOLFCAMP            | MORROW, SOUTH (GAS)              | QUEEN-GRAYBURG-SA        | ABO                      | QUEEN-GRAYBURG-SA        | QUEEN-GRAYBURG-SA        | QUEEN-GRAYBURG-SA        | QUEEN-GRAYBURG-SA        | YESO                     | YESO                     | PENN                      | QUEEN-GRAYBURG-SAN ANDRES | QUEEN-GRAYBURG-SA        | YATES-SEVEN RIVERS, EAST |                                      | YESO                     |                          | YESO                     | YESO                     |                             |       |
| ANDERSON            | EMPIRE                           | RED LAKE                 | EMPIRE                   | RED LAKE                 | RED LAKE                 | RED LAKE                 | RED LAKE                 | EMPIRE                   | EMPIRE                   | SWD                       | ARTESIA                   | RED LAKE                 | EMPIRE                   | RED LAKE GRAYBURG                    | EMPIRE                   | EMPIRE; YESO 96210       | EMPIRE                   | EMPIRE                   | EMPIRE; GLORIETA-YESO 96210 |       |
| T:17S,<br>R:28E     | S:23,<br>T:17S,<br>R:28E         | S:23,<br>T:17S,<br>R:28E | S:23,<br>T:17S,<br>R:28E | S:23,<br>T:17S,<br>R:28E | S:23,<br>T:17S,<br>R:28E | S:23,<br>T:17S,<br>R:28E | S:23,<br>T:17S,<br>R:28E | S:23,<br>T:17S,<br>R:28E | S:23,<br>T:17S,<br>R:28E | S:23,<br>T:17S,<br>R:28E  | S:23,<br>T:17S,<br>R:28E  | S:23,<br>T:17S,<br>R:28E | S:23,<br>T:17S,<br>R:28E | S:23,<br>T:17S,<br>R:28E             | S:23,<br>T:17S,<br>R:28E | S:23,<br>T:17S,<br>R:28E | S:23,<br>T:17S,<br>R:28E | S:23,<br>T:17S,<br>R:28E | S:23,<br>T:17S,<br>R:28E    | S:23, |
| 1 EDDY              | 1 EDDY                           | 001 EDDY                 | 001 EDDY                 | 002 EDDY                 | 002 EDDY                 | 003 EDDY                 | 004 EDDY                 | 005 EDDY                 | 006 EDDY                 | 001 EDDY                  | 001 EDDY                  | 001 EDDY                 | 001 EDDY                 | 001 EDDY                             | 007 EDDY                 | 008 EDDY                 | 009 EDDY                 | 008 EDDY                 | 009 EDDY                    |       |
| FEDERAL<br>COM      | DINAH 23<br>FEDERAL<br>COM       | WHITE<br>OAK<br>STATE    | WHITE<br>OAK<br>STATE    | MONCRIEF<br>STATE        | WHITE<br>OAK<br>STATE    | WHITE<br>OAK<br>STATE    | WHITE<br>OAK<br>STATE    | WHITE<br>OAK<br>STATE    | WHITE<br>OAK<br>STATE    | NEW<br>MEXICO<br>CY STATE | WHITE<br>OAK<br>STATE     | HUMBLE<br>23             | HUMBLE<br>23             | HUMBLE<br>STATE                      | WHITE<br>OAK<br>STATE    | WHITE<br>OAK<br>STATE    |                          |                          | WHITE<br>OAK<br>STATE       | WHITE |
|                     | CHESAPEAKE<br>OPERATING,<br>INC. | COG<br>OPERATING LLC     | MACK ENERGY<br>CORP      | MARBOB<br>ENERGY CORP    | COG<br>OPERATING LLC     | MARBOB<br>ENERGY CORP     | MACK ENERGY<br>CORP       |                          |                          | KINCAID AND<br>WATSON<br>DRILLING CO | COG<br>OPERATING LLC     |                          |                          |                          | COG<br>OPERATING LLC        |       |
| 30-015-28946        | 30-015-28946                     | 30-015-29749             | 30-015-29749             | 30-015-30744             | 30-015-31344             | 30-015-31345             | 30-015-31346             | 30-015-31347             | 30-015-31348             | 30-015-23217              | 30-015-29749              | 30-015-01516             | 30-015-01516             | 30-015-01516                         | 30-015-34581             | 30-015-34582             |                          |                          | 30-015-34583                |       |