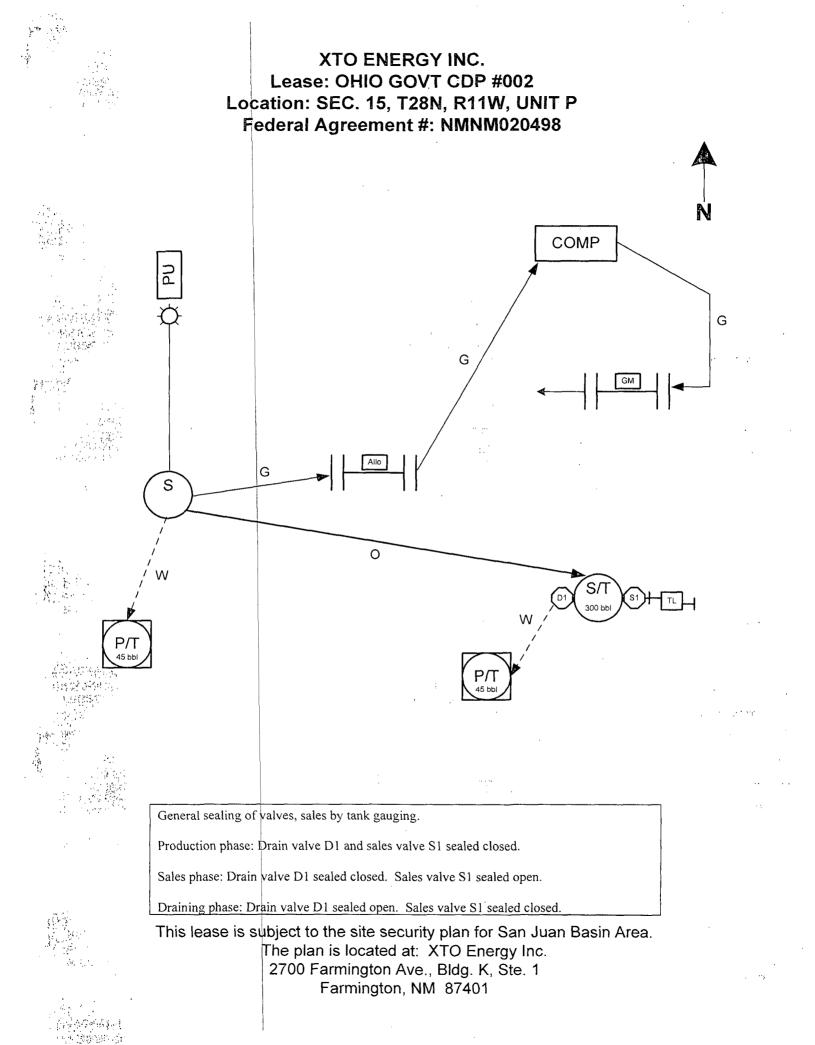

The following attachments are included with this application:

Form C107B (application for surface commingle; diverse ownership) Map of all wells and their associated leases Form C-102 for each well (plats) Table of well with lease and agreement information, spacing, permits, gravities/BTU, MCF Schematic diagram showing all flowlines, compressors & equipment Details of allocation formula Letter to WI, NRI & ORRI owners & list of owners Administrative Application Checklist

Production and fuel use will be based on the following formula:

Allocated sales volume (MCF) = (W/Sum W) x X

NOTE: Production liquids will not be surface commingled.

Compressor information:

| Location:     | Ohio Gov't #2     |      |
|---------------|-------------------|------|
| Lat/Long:     | 36.65732/-107.985 |      |
| Manufacturer: | CATERPILLAR       |      |
| Engine:       | G3306NA           |      |
| Horse Power:  | 90                |      |
| Fuel usage:   |                   |      |
| 100%          | 21.6              | mcfd |
| 75%           | 18.3              | mcfd |
| 50%           | 15.1              | mcfd |