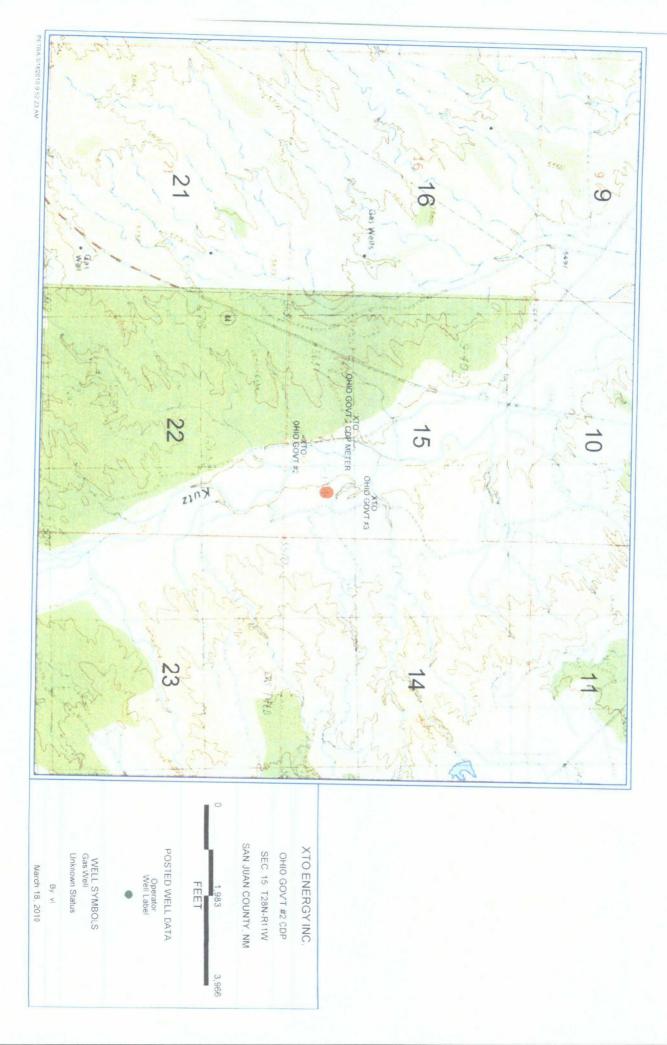

The following attachments are included with this application:

Form C107B (application for surface commingle; diverse ownership) Map of all wells and their associated leases Form C-102 for each well (plats) Table of well with lease and agreement information, spacing, permits, gravities/BTU, MCF Schematic diagram showing all flowlines, compressors & equipment Details of allocation formula Letter to WI, NRI & ORRI owners & list of owners Administrative Application Checklist

E-MAIL ADDRESS: Jennifer\_Morrow@xtoenergy.com

**Ohio Government** 

|                    |              |                              |             |          |          |                              | Agreement  |         |         |      | Est Daily |
|--------------------|--------------|------------------------------|-------------|----------|----------|------------------------------|------------|---------|---------|------|-----------|
| Well Name          | API#         | Pool                         | S-T-R       | FNL/FSL  | FEL/FWL  | FNL/FSL FEL/FWL Lease Number | Number     | Permits | Gravity | BTU  | Gas Rate  |
| Ohio Government #2 | 30-045-07411 | 0-045-07411 Armenta Gallup   | 15P-28N-11W | 890' FSL | 990' FEL | NMNM-020498                  | N/A        | N/A     | 35.6    | 1268 | 16        |
| Ohio Government #3 | 30-045-23037 | 30-045-23037 Fulcher Kutz PC | 15P-28N-11W | 950' FSL | 990' FEL | NMNM-020498                  | NMNM-75971 | N/A     | N/A     | 1061 | 63        |
|                    |              |                              |             |          |          |                              |            |         |         |      |           |
|                    |              |                              |             |          |          |                              |            |         |         |      |           |