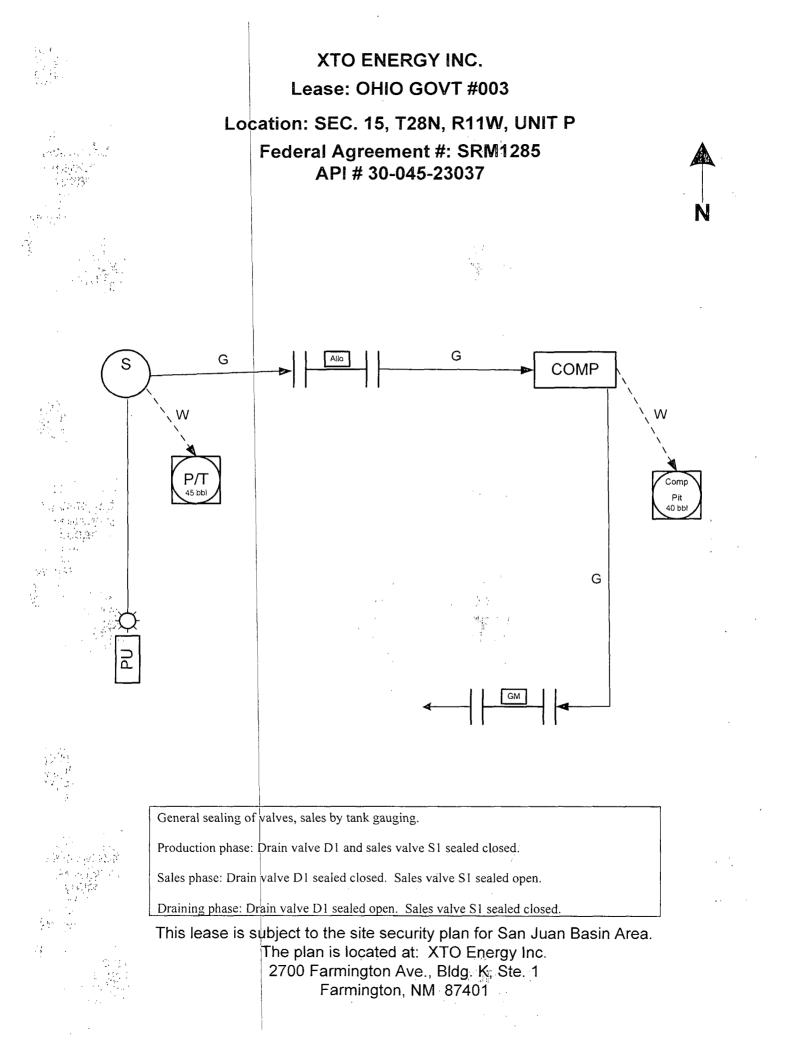

The following attachments are included with this application:

Form C107B (application for surface commingle; diverse ownership) Map of all wells and their associated leases Form C-102 for each well (plats) Table of well with lease and agreement information, spacing, permits, gravities/BTU, MCF Schematic diagram showing all flowlines, compressors & equipment Details of allocation formula Letter to WI, NRI & ORRI owners & list of owners Administrative Application Checklist

E-MAIL ADDRESS: Jennifer\_Morrow@xtoenergy.com

**Ohio Government** 

|                    |              |                              |             |          |          |                              | Agreement  |         |         |      | Est Daily |
|--------------------|--------------|------------------------------|-------------|----------|----------|------------------------------|------------|---------|---------|------|-----------|
| Well Name          | API#         | Pool                         | S-T-R       | FNL/FSL  | FEL/FWL  | FNL/FSL FEL/FWL Lease Number | Number     | Permits | Gravity | BTU  | Gas Rate  |
| Ohio Government #2 | 30-045-07411 | 0-045-07411 Armenta Gallup   | 15P-28N-11W | 890' FSL | 990' FEL | NMNM-020498                  | N/A        | N/A     | 35.6    | 1268 | 16        |
| Ohio Government #3 | 30-045-23037 | 30-045-23037 Fulcher Kutz PC | 15P-28N-11W | 950' FSL | 990' FEL | NMNM-020498                  | NMNM-75971 | N/A     | N/A     | 1061 | 63        |
|                    |              |                              |             |          |          |                              |            |         |         |      |           |
|                    |              |                              |             |          |          |                              |            |         |         |      |           |