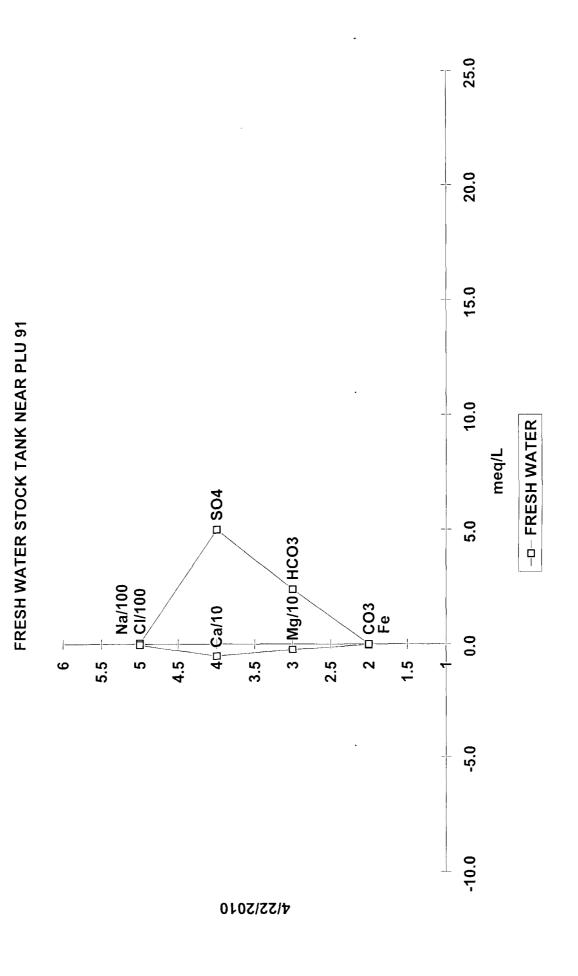

One stock tank located near PLU #91.

Applicants for disposal wells must make an affimative statement that they have examined available geologic and engineering data and find no evidence of open faults or any other hydology connection between the disposal zone and any underground sources of drinking water. ₹