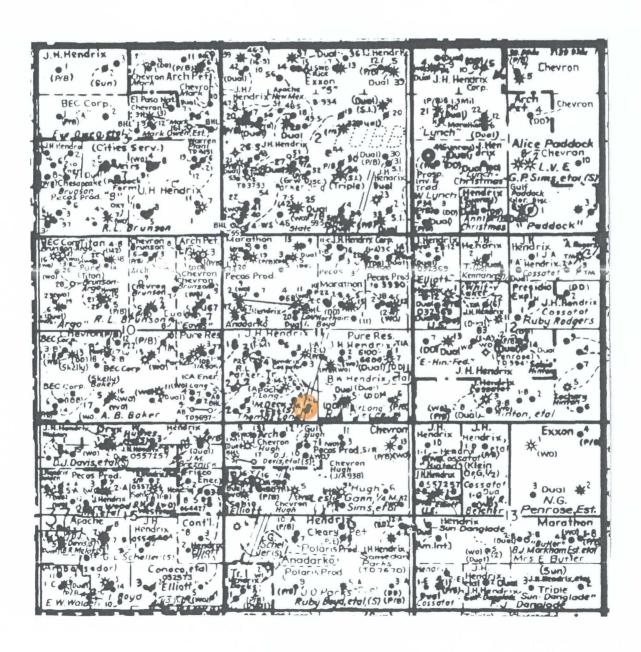

Exhibit B is a map which shows the well on the Cossatot L Lease.

Exhibit C is the original survey plat.

Exhibit D is a current C-102

Exhibit E lists the offset operators affected by this application. A copy of this application has been sent to the affected parties by certified mail – return receipt requested – advising them that if they have an objection to this application, it must be filed in writing with the Division's Santa Fe Office within twenty days from the date this notice was sent.

Exhibit F is a plat indicting offset operators.

Exhibit G is a copy of the returned certified mail-return receipts.

Your attention to this matter is greatly appreciated.

Very truly yours,

Carolyn Doran Haynes John H. Hendrix Corporation