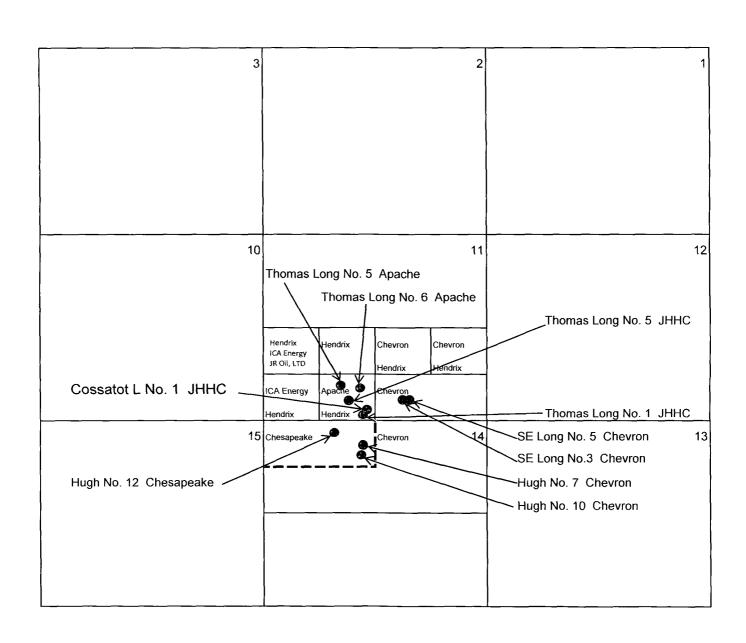

Exhibit B is a map which shows the well on the Cossatot L Lease.

Exhibit C is the original survey plat.

Exhibit D is a current C-102

Exhibit E lists the offset operators affected by this application. A copy of this application has been sent to the affected parties by certified mail – return receipt requested – advising them that if they have an objection to this application, it must be filed in writing with the Division's Santa Fe Office within twenty days from the date this notice was sent.

Exhibit F is a plat indicting offset operators.

Exhibit G is a copy of the returned certified mail-return receipts.

Your attention to this matter is greatly appreciated.

Very truly yours,

Carolyn Doran Haynes John H. Hendrix Corporation