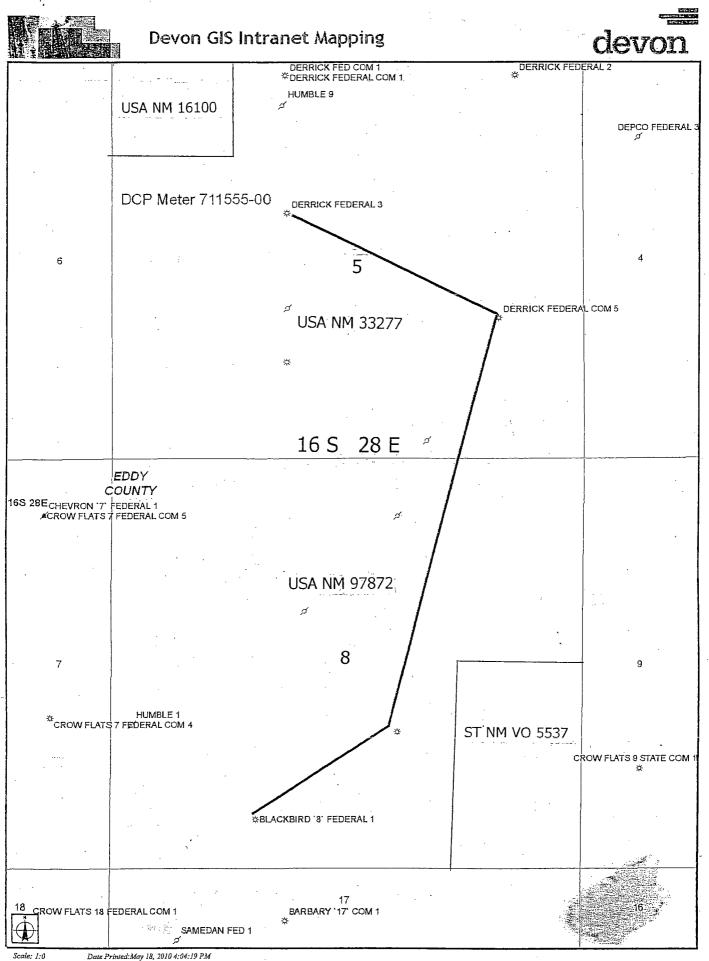

May 19<sup>th</sup>, 2010

Mr. Richard Ezeanyim State of New Mexico Oil Conservation Division 1220 S. St. Francis Drive Santa Fe, New Mexico 87505

Re: Off Lease Measurement and Sales Approval Blackbird 8 Federal 1 API # 30-015-30753 Sec 8-T16S-28E Lease NM-97872 660' FSL & 1650' FWL Diamond Mound, Morrow (Gas) - Pool Code: 76079 Eddy County, New Mexico

Stephanie A. Ysasaga Sr. Staff Engineering Technician 😳

Enclosures

Date Printed: May 18, 2010 4:04:19 PM

• 4

3

| • • • • •                                                                                            |                                                                                                                                                                 |                                                   |                                                          | :                                            |  |  |
|------------------------------------------------------------------------------------------------------|-----------------------------------------------------------------------------------------------------------------------------------------------------------------|---------------------------------------------------|----------------------------------------------------------|----------------------------------------------|--|--|
| • ⁄orm 3160-5                                                                                        | OPERA7                                                                                                                                                          | TOR'S COPY                                        | [                                                        | FORM APPROVED                                |  |  |
| (Enhrunn: 2005)                                                                                      | UNITED STATES<br>EPARTMENT OF THE INTERIO                                                                                                                       | R                                                 |                                                          | OMB No. 1004-0137<br>(pires: March 31, 2007  |  |  |
|                                                                                                      | REAU OF LAND MANAGEMEN                                                                                                                                          |                                                   | 5. Lease Serial No.                                      | 5. Lease Serial No.                          |  |  |
| Do not use this                                                                                      | NOTICES AND REPORTS ON<br>form for proposals to drill or<br>Use Form 3160-3 (APD) for s                                                                         | to re-enter an                                    | re-enter an                                              |                                              |  |  |
|                                                                                                      | AIT IN TRIPLICATE - Other instruction                                                                                                                           |                                                   | 7. If Unit of CA/A gragmant, Name and/or Na              |                                              |  |  |
| Type of Well                                                                                         |                                                                                                                                                                 |                                                   | 8 Wall Name and No                                       | 8. Well Name and No.                         |  |  |
| Oil Well 🗹 Gas                                                                                       | Well Other                                                                                                                                                      |                                                   | Blac                                                     | Blackbird 8 Federal 1                        |  |  |
| <ol> <li>Name of Operator</li> <li>Devon Energy Production Co., LP</li> </ol>                        |                                                                                                                                                                 |                                                   | 9. API Well No. 30-015-87053 30753                       |                                              |  |  |
| a. Address<br>0 North Broadway                                                                       |                                                                                                                                                                 | No. (include area code)                           |                                                          |                                              |  |  |
| OKC, OK 73102<br>Location of Well <i>(Footage, Sec., T</i>                                           | (405)-552-                                                                                                                                                      | -7802                                             | Diamond Mound; Morrow (Gas) 76079                        |                                              |  |  |
| cc 8-T16S-R28E<br>60' FSL & 1650' FWL                                                                | .,K.,M., of Survey Descriptiony                                                                                                                                 |                                                   | Eddy County, NM                                          |                                              |  |  |
| 12. CHI                                                                                              | ECK THE APPROPRIATE BOX(ES) TO I                                                                                                                                | NDICATE NATURE OF                                 | NOTICE, REPORT OR OTH                                    | IER DATA                                     |  |  |
| TYPE OF SUBMISSION                                                                                   |                                                                                                                                                                 | ТҮРЕ С                                            | FACTION                                                  |                                              |  |  |
| Votice of Intent                                                                                     | Acidize D                                                                                                                                                       | Deepen                                            | Production (Start/Resume)                                | Water Shut-Off                               |  |  |
|                                                                                                      |                                                                                                                                                                 | racture Treat                                     | Reclamation                                              | Well Integrity                               |  |  |
| Subsequent Report                                                                                    |                                                                                                                                                                 | lew Construction                                  | Recomplete                                               | Other Off-Lease Sales                        |  |  |
| Final Abandonment Notice                                                                             |                                                                                                                                                                 | lug and Abandon                                   | ] Temporarily Abandon<br>] Water Disposal                | Hydrocarbons                                 |  |  |
| gas flows through a check meter on<br>north in the SENW of section 5-T1                              | its permission for off lease measurement<br>on location before metering at a DCP of<br>16S-R28E (Lease NM-33277), Eddy Co<br>volumes. These volumes are compare | ustody transfer sales mo<br>ounty, New Mexico. No | eter (Meter # 711555-00) lo<br>other wells are connected | ocated approximately 1 1/2 due               |  |  |
| The Blackbird Federal 1 has an e<br>ROW will or has already been obt<br>No notification is required. | xisting tank battery. <b>CONDI</b><br>ained.                                                                                                                    | TACHED FO<br>TIONS OF AP                          | PROVAL                                                   | PROVED                                       |  |  |
| <ol> <li>I hereby certify that the foregoing i<br/>Name (Printed/Typed)</li> </ol>                   | s true and correct.                                                                                                                                             |                                                   |                                                          | mhitlook a                                   |  |  |
| Stephanie A. Ysasaga')                                                                               | <i>/_/</i>                                                                                                                                                      | Title Sr. Staff Eng                               | ineering Technician                                      | OF LAND MANAGEMENT                           |  |  |
| Signature                                                                                            | //                                                                                                                                                              | Date 05/19/2010                                   |                                                          | SBAD FIELD OFFICE                            |  |  |
| 1/                                                                                                   | / THIS SPACE FOR FE                                                                                                                                             | DERAL OR STATI                                    | E OFFICE USE                                             |                                              |  |  |
| Approved by                                                                                          |                                                                                                                                                                 |                                                   |                                                          |                                              |  |  |
|                                                                                                      | l                                                                                                                                                               | Title                                             |                                                          | Date .                                       |  |  |
| hat the applicant holds legal or equitable ntitle the applicant to conduct operation                 |                                                                                                                                                                 | h would Office                                    |                                                          |                                              |  |  |
|                                                                                                      | 43 U.S.C. Section 1212, make it a crime for an presentations as to any matter within its jurisdi                                                                |                                                   | llfully to make to any departme                          | nt or agency of the United States any false. |  |  |
| (Instructions on page 2)                                                                             |                                                                                                                                                                 |                                                   |                                                          |                                              |  |  |