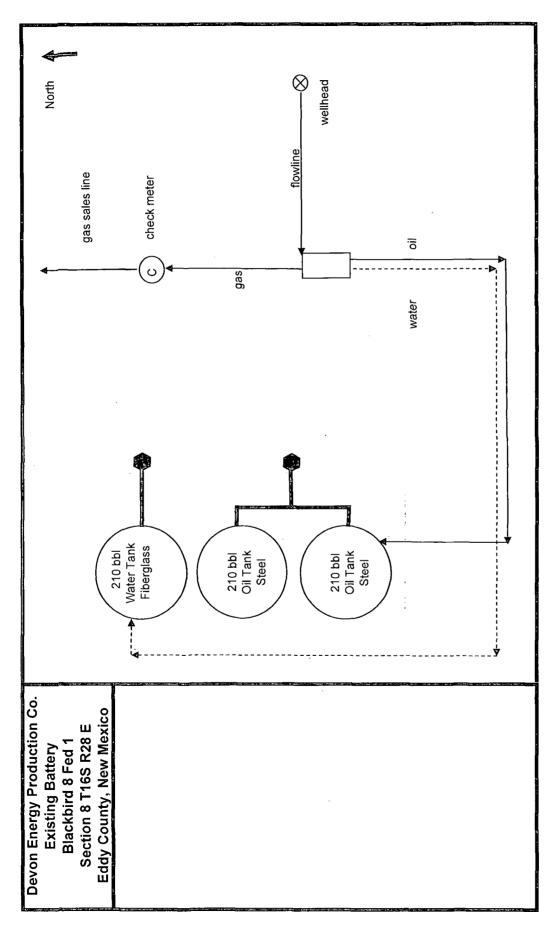

Stephanie A. Ysasaga Sr. Staff Engineering Technician 😳

Enclosures

Date Printed: May 18, 2010 4:04:19 PM

• 4

3

| • • • • •                                                                                            |                                                                                                                                                                 |                                                   |                                                          | :                                            |  |  |
|------------------------------------------------------------------------------------------------------|-----------------------------------------------------------------------------------------------------------------------------------------------------------------|---------------------------------------------------|----------------------------------------------------------|----------------------------------------------|--|--|
| • ⁄orm 3160-5                                                                                        | OPERA7                                                                                                                                                          | TOR'S COPY                                        | [                                                        | FORM APPROVED                                |  |  |
| (Enhrunn: 2005)                                                                                      | UNITED STATES<br>EPARTMENT OF THE INTERIO                                                                                                                       | R                                                 |                                                          | OMB No. 1004-0137<br>(pires: March 31, 2007  |  |  |
|                                                                                                      | REAU OF LAND MANAGEMEN                                                                                                                                          |                                                   | 5. Lease Serial No.                                      | 5. Lease Serial No.                          |  |  |
| Do not use this                                                                                      | NOTICES AND REPORTS ON<br>form for proposals to drill or<br>Use Form 3160-3 (APD) for s                                                                         | to re-enter an                                    | re-enter an                                              |                                              |  |  |
|                                                                                                      | AIT IN TRIPLICATE - Other instruction                                                                                                                           |                                                   | 7. If Unit of CA/A gragmant, Name and/or Na              |                                              |  |  |
| Type of Well                                                                                         |                                                                                                                                                                 |                                                   | 8 Wall Name and No                                       | 8. Well Name and No.                         |  |  |
| Oil Well 🗹 Gas                                                                                       | Well Other                                                                                                                                                      |                                                   | Blac                                                     | Blackbird 8 Federal 1                        |  |  |
| <ol> <li>Name of Operator</li> <li>Devon Energy Production Co., LP</li> </ol>                        |                                                                                                                                                                 |                                                   | 9. API Well No. 30-015-87053 30753                       |                                              |  |  |
| a. Address<br>0 North Broadway                                                                       |                                                                                                                                                                 | No. (include area code)                           |                                                          |                                              |  |  |
| OKC, OK 73102<br>Location of Well <i>(Footage, Sec., T</i>                                           | (405)-552-                                                                                                                                                      | -7802                                             | Diamond Mound; Morrow (Gas) 76079                        |                                              |  |  |
| cc 8-T16S-R28E<br>60' FSL & 1650' FWL                                                                | .,K.,M., of Survey Descriptiony                                                                                                                                 |                                                   | Eddy County, NM                                          |                                              |  |  |
| 12. CHI                                                                                              | ECK THE APPROPRIATE BOX(ES) TO I                                                                                                                                | NDICATE NATURE OF                                 | NOTICE, REPORT OR OTH                                    | IER DATA                                     |  |  |
| TYPE OF SUBMISSION                                                                                   |                                                                                                                                                                 | ТҮРЕ С                                            | FACTION                                                  |                                              |  |  |
| Votice of Intent                                                                                     | Acidize D                                                                                                                                                       | Deepen                                            | Production (Start/Resume)                                | Water Shut-Off                               |  |  |
|                                                                                                      |                                                                                                                                                                 | racture Treat                                     | Reclamation                                              | Well Integrity                               |  |  |
| Subsequent Report                                                                                    |                                                                                                                                                                 | lew Construction                                  | Recomplete                                               | Other Off-Lease Sales                        |  |  |
| Final Abandonment Notice                                                                             |                                                                                                                                                                 | lug and Abandon                                   | ] Temporarily Abandon<br>] Water Disposal                | Hydrocarbons                                 |  |  |
| gas flows through a check meter on<br>north in the SENW of section 5-T1                              | its permission for off lease measurement<br>on location before metering at a DCP of<br>16S-R28E (Lease NM-33277), Eddy Co<br>volumes. These volumes are compare | ustody transfer sales mo<br>ounty, New Mexico. No | eter (Meter # 711555-00) lo<br>other wells are connected | ocated approximately 1 1/2 due               |  |  |
| The Blackbird Federal 1 has an e<br>ROW will or has already been obt<br>No notification is required. | xisting tank battery. <b>CONDI</b><br>ained.                                                                                                                    | TACHED FO<br>TIONS OF AP                          | PROVAL                                                   | PROVED                                       |  |  |
| <ol> <li>I hereby certify that the foregoing i<br/>Name (Printed/Typed)</li> </ol>                   | s true and correct.                                                                                                                                             |                                                   |                                                          | mhitlook a                                   |  |  |
| Stephanie A. Ysasaga')                                                                               | <i>/_/</i>                                                                                                                                                      | Title Sr. Staff Eng                               | ineering Technician                                      | OF LAND MANAGEMENT                           |  |  |
| Signature                                                                                            | //                                                                                                                                                              | Date 05/19/2010                                   |                                                          | SBAD FIELD OFFICE                            |  |  |
| 1/                                                                                                   | / THIS SPACE FOR FE                                                                                                                                             | DERAL OR STATI                                    | E OFFICE USE                                             |                                              |  |  |
| Approved by                                                                                          |                                                                                                                                                                 |                                                   |                                                          |                                              |  |  |
|                                                                                                      | l                                                                                                                                                               | Title                                             |                                                          | Date .                                       |  |  |
| hat the applicant holds legal or equitable ntitle the applicant to conduct operation                 |                                                                                                                                                                 | h would Office                                    |                                                          |                                              |  |  |
|                                                                                                      | 43 U.S.C. Section 1212, make it a crime for an presentations as to any matter within its jurisdi                                                                |                                                   | llfully to make to any departme                          | nt or agency of the United States any false. |  |  |
| (Instructions on page 2)                                                                             |                                                                                                                                                                 |                                                   |                                                          |                                              |  |  |