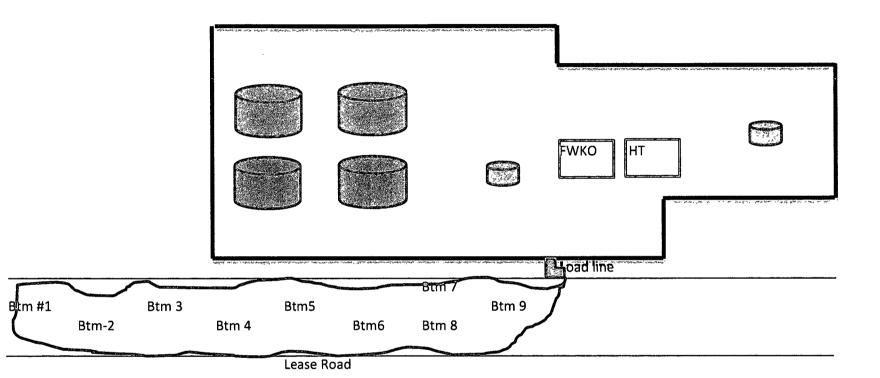

The contaminated soil was hauled to Sundance Disposal, in the amount of 204 yards. The access road into the battery site was barricaded from public usage being that the contamination was in front of the tank battery on a public lease road. The contaminated area was 200' x 17' and was only around a 1.5 deep. Our battery was on the side of the area and gas lines were on the south side of the area. The caliche in this area was very compacted and extremely hard to excavate. Local resident Dink Prather claims that there is no drinking water in immediate area, do to not being able to drill any water wells. The area of contamination was backfilled and site was closed.

Owen B Battery Release 03/21/2008

~

|           | Ι   |      |     |         |         | Ethyl   |
|-----------|-----|------|-----|---------|---------|---------|
| Sample Id | GRO | DRO  | Chl | Benzene | Toluene | Benzene |
| Bottom-1  | <10 | 44.5 | 64  | <0.002  | <0.002  | <0.006  |
| Bottom-2  | <10 | 94.2 | 112 | <0.002  | <0.002  | <0.006  |
| Bottom-3  | <10 | 25.2 | 48  | <0.002  | <0.002  | <0.006  |
| Bottom-4  | <10 | 61.9 | 32  | <0.002  | <0.002  | <0.006  |
| Bottom-5  | <10 | 65.2 | 64  | <0.002  | <0.002  | <0.006  |
| Bottom-6  | <10 | 25.4 | 128 | <0.002  | <0.002  | <0.006  |
| Bottom-7  | <10 | 29.2 | 32  | <0.002  | <0.002  | <0.006  |
| Bottom-8  | <10 | 195  | 32  | <0.002  | <0.002  | <0.006  |
| Bottom-9  | <10 | 11.7 | 64  | <0.002  | <0.002  | <0.006  |