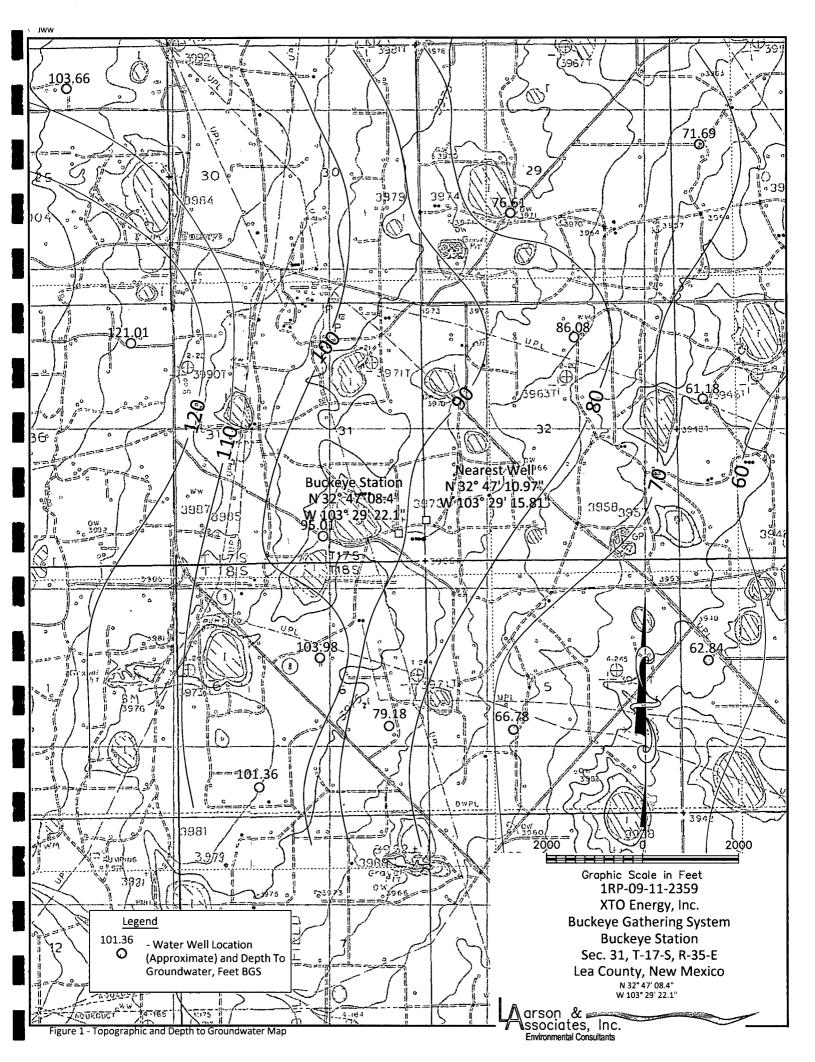

#### 2.0 Introduction

This report is submitted to the OCD on behalf of XTO by LAI, its consultant, to present the remediation results of a crude oil spill that occurred at the Buckeye Gathering System, Buckeye Station, on November 17, 2009. The Site is located approximately 1.5 miles southeast of Buckeye, in Unit P (SE/SE), Section 31, Township 17 South and Range 35 East, in Lea County, New Mexico. The geodetic position is 32° 47′ 08.4″ north and 103° 29′ 22.1″ west. A topographic and depth to groundwater map is presented in Figure 1. An aerial image and facility drawing of the Site are presented in Figures 2 and 3, respectively.

The maximum chloride concentration was reported in sample BH-5, 5 to 6 feet bgs (780 mg/Kg) and the vertical extent of chloride was delineated to 250 mg/Kg. Table 1 presents a summary of the investigation results for benzene, BTEX, TPH and chloride results.