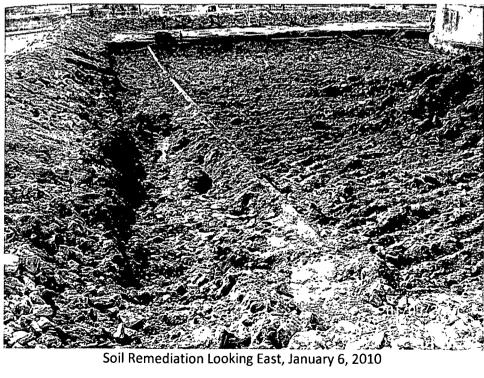

#### 5.0 Remediation

Between January 6 and 25, 2010, Watson Construction Company, Inc. (Watson), under supervision from LAI, excavated approximately 1,240 cubic yards of hydrocarbon contaminated soil from the area inside the firewall (115 x 175 feet) excluding the tank location. The soil was excavated to approximately 1 foot bgs and hauled to the Jay-Dan Landfarm located near Lovington, New Mexico. Clean soil was hauled from the landfarm to the site. Contaminated soil manifest are presented in Appendix A.