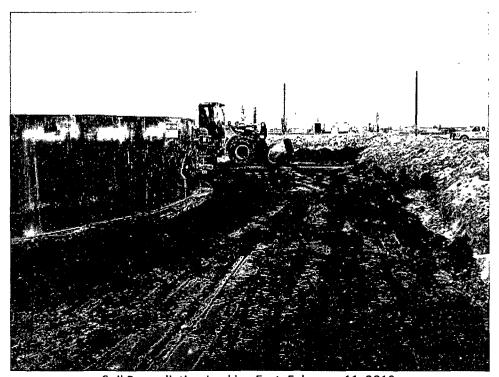

#### 5.0 Remediation

Between January 6 and 25, 2010, Watson Construction Company, Inc. (Watson), under supervision from LAI, excavated approximately 1,240 cubic yards of hydrocarbon contaminated soil from the area inside the firewall (115 x 175 feet) excluding the tank location. The soil was excavated to approximately 1 foot bgs and hauled to the Jay-Dan Landfarm located near Lovington, New Mexico. Clean soil was hauled from the landfarm to the site. Contaminated soil manifest are presented in Appendix A.

Notification was provided to the OCD at least 24 hours prior to beginning remediation and collecting soil samples.

On February 3, 2010, the OCD in Hobbs, New Mexico, granted permission to backfill the excavation with clean soil. Between February 8 and 11, 2010, Watson filled the excavation with clean soil and leveled the location. Photo documentation is presented in Appendix C. Signed initial and final C-141 forms are presented in Appendix D.