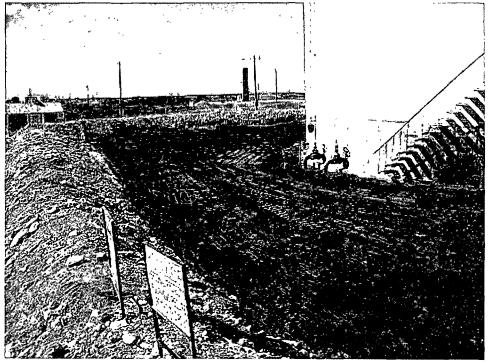

#### 5.0 Remediation

Between January 6 and 25, 2010, Watson Construction Company, Inc. (Watson), under supervision from LAI, excavated approximately 1,240 cubic yards of hydrocarbon contaminated soil from the area inside the firewall (115 x 175 feet) excluding the tank location. The soil was excavated to approximately 1 foot bgs and hauled to the Jay-Dan Landfarm located near Lovington, New Mexico. Clean soil was hauled from the landfarm to the site. Contaminated soil manifest are presented in Appendix A.

Notification was provided to the OCD at least 24 hours prior to beginning remediation and collecting soil samples.

On February 3, 2010, the OCD in Hobbs, New Mexico, granted permission to backfill the excavation with clean soil. Between February 8 and 11, 2010, Watson filled the excavation with clean soil and leveled the location. Photo documentation is presented in Appendix C. Signed initial and final C-141 forms are presented in Appendix D.