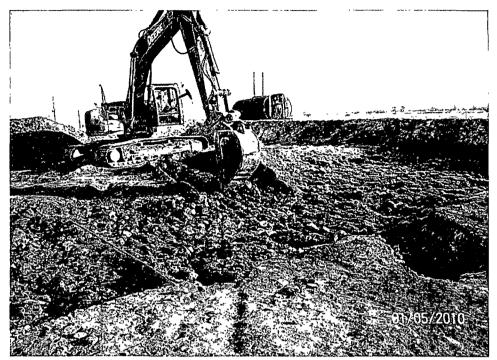

#### 5.0 Remediation

Between January 6 and 25, 2010, Watson Construction Company, Inc. (Watson), under supervision from LAI, excavated approximately 1,240 cubic yards of hydrocarbon contaminated soil from the area inside the firewall (115 x 175 feet) excluding the tank location. The soil was excavated to approximately 1 foot bgs and hauled to the Jay-Dan Landfarm located near Lovington, New Mexico. Clean soil was hauled from the landfarm to the site. Contaminated soil manifest are presented in Appendix A.