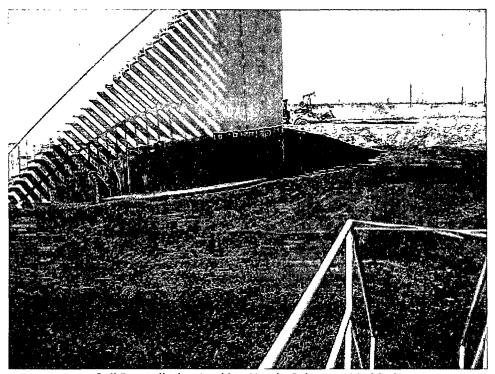

#### 5.0 Remediation

Between January 6 and 25, 2010, Watson Construction Company, Inc. (Watson), under supervision from LAI, excavated approximately 1,240 cubic yards of hydrocarbon contaminated soil from the area inside the firewall (115 x 175 feet) excluding the tank location. The soil was excavated to approximately 1 foot bgs and hauled to the Jay-Dan Landfarm located near Lovington, New Mexico. Clean soil was hauled from the landfarm to the site. Contaminated soil manifest are presented in Appendix A.

Notification was provided to the OCD at least 24 hours prior to beginning remediation and collecting soil samples.

On February 3, 2010, the OCD in Hobbs, New Mexico, granted permission to backfill the excavation with clean soil. Between February 8 and 11, 2010, Watson filled the excavation with clean soil and leveled the location. Photo documentation is presented in Appendix C. Signed initial and final C-141 forms are presented in Appendix D.