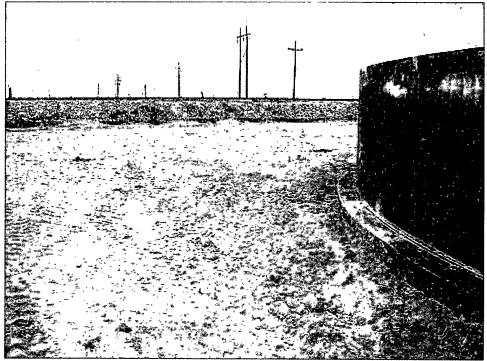

On February 3, 2010, the OCD in Hobbs, New Mexico, granted approval to fill the excavation with clean soil. Between February 8 and 11, 2010, Watson filled the excavation with clean soil acquired from the Jay-Dan Landfarm. The chloride concentration in the top soil and caliche fill was 7.66 mg/Kg and 12.7 mg/Kg, respectively.

Notification was provided to the OCD at least 24 hours prior to beginning remediation and collecting soil samples.

On February 3, 2010, the OCD in Hobbs, New Mexico, granted permission to backfill the excavation with clean soil. Between February 8 and 11, 2010, Watson filled the excavation with clean soil and leveled the location. Photo documentation is presented in Appendix C. Signed initial and final C-141 forms are presented in Appendix D.