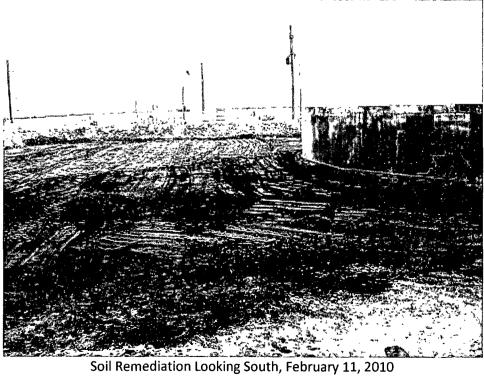

#### 5.0 Remediation

Between January 6 and 25, 2010, Watson Construction Company, Inc. (Watson), under supervision from LAI, excavated approximately 1,240 cubic yards of hydrocarbon contaminated soil from the area inside the firewall (115 x 175 feet) excluding the tank location. The soil was excavated to approximately 1 foot bgs and hauled to the Jay-Dan Landfarm located near Lovington, New Mexico. Clean soil was hauled from the landfarm to the site. Contaminated soil manifest are presented in Appendix A.

Notification was provided to the OCD at least 24 hours prior to beginning remediation and collecting soil samples.

On February 3, 2010, the OCD in Hobbs, New Mexico, granted permission to backfill the excavation with clean soil. Between February 8 and 11, 2010, Watson filled the excavation with clean soil and leveled the location. Photo documentation is presented in Appendix C. Signed initial and final C-141 forms are presented in Appendix D.