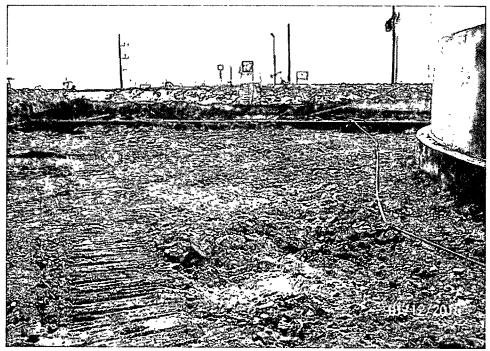

#### 5.0 Remediation

Between January 6 and 25, 2010, Watson Construction Company, Inc. (Watson), under supervision from LAI, excavated approximately 1,240 cubic yards of hydrocarbon contaminated soil from the area inside the firewall (115 x 175 feet) excluding the tank location. The soil was excavated to approximately 1 foot bgs and hauled to the Jay-Dan Landfarm located near Lovington, New Mexico. Clean soil was hauled from the landfarm to the site. Contaminated soil manifest are presented in Appendix A.

On January 12, 2010, LAI personnel collected six, 5-spot composite samples from the bottom of the excavation. The samples were labeled and place on ice immediately upon collection. The samples were submitted under chain of custody control to XENCO (formerly Environmental Lab of Texas). The samples were analyzed for BTEX, TPH and chloride.