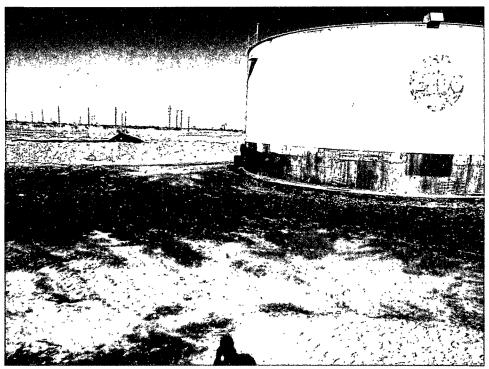

On November 19, 2009, XTO submitted the initial C-141. The spill was attributed to equipment upset and call-out system failure. XTO immediately initiated spill control measures. The system was shut-in, the call-out system problem was corrected and a roustabout crew contracted to assist with cleanup. The crew used a backhoe to scrape approximately 260 cubic yards of contaminated soil for disposal at CRI (OCD Permit R9166) located between Hobbs and Carlsbad, New Mexico. The OCD assigned the incident remediation project number 1RP-09-11-2359.

#### 5.0 Remediation

Between January 6 and 25, 2010, Watson Construction Company, Inc. (Watson), under supervision from LAI, excavated approximately 1,240 cubic yards of hydrocarbon contaminated soil from the area inside the firewall (115 x 175 feet) excluding the tank location. The soil was excavated to approximately 1 foot bgs and hauled to the Jay-Dan Landfarm located near Lovington, New Mexico. Clean soil was hauled from the landfarm to the site. Contaminated soil manifest are presented in Appendix A.