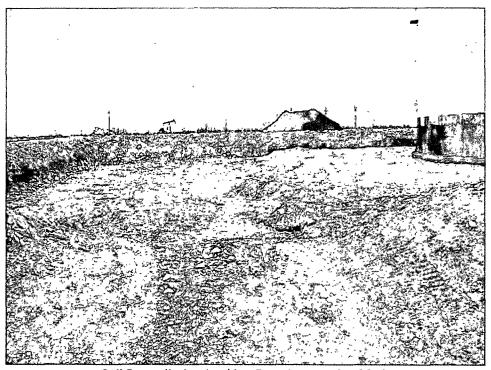

#### 2.0 Introduction

This report is submitted to the OCD on behalf of XTO by LAI, its consultant, to present the remediation results of a crude oil spill that occurred at the Buckeye Gathering System, Buckeye Station, on November 17, 2009. The Site is located approximately 1.5 miles southeast of Buckeye, in Unit P (SE/SE), Section 31, Township 17 South and Range 35 East, in Lea County, New Mexico. The geodetic position is 32° 47′ 08.4″ north and 103° 29′ 22.1″ west. A topographic and depth to groundwater map is presented in Figure 1. An aerial image and facility drawing of the Site are presented in Figures 2 and 3, respectively.

Notification was provided to the OCD at least 24 hours prior to beginning remediation and collecting soil samples.

On February 3, 2010, the OCD in Hobbs, New Mexico, granted permission to backfill the excavation with clean soil. Between February 8 and 11, 2010, Watson filled the excavation with clean soil and leveled the location. Photo documentation is presented in Appendix C. Signed initial and final C-141 forms are presented in Appendix D.