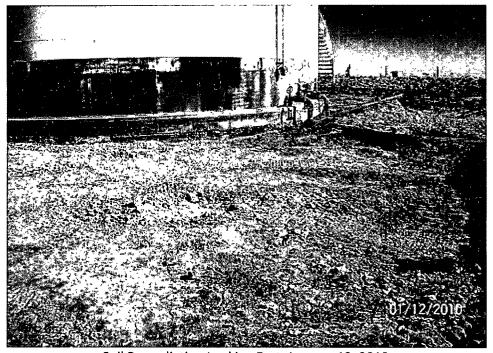

Notification was provided to the OCD at least 24 hours prior to beginning remediation and collecting soil samples.

On February 3, 2010, the OCD in Hobbs, New Mexico, granted permission to backfill the excavation with clean soil. Between February 8 and 11, 2010, Watson filled the excavation with clean soil and leveled the location. Photo documentation is presented in Appendix C. Signed initial and final C-141 forms are presented in Appendix D.