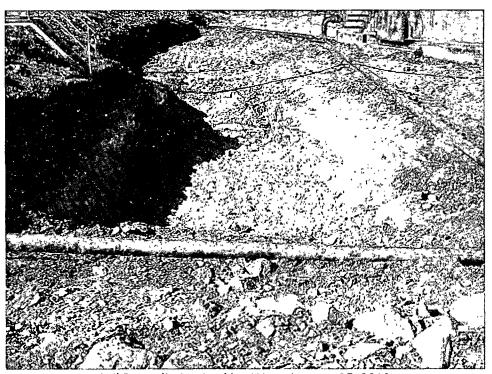

On November 19, 2009, XTO submitted the initial C-141. The spill was attributed to equipment upset and call-out system failure. XTO immediately initiated spill control measures. The system was shut-in, the call-out system problem was corrected and a roustabout crew contracted to assist with cleanup. The crew used a backhoe to scrape approximately 260 cubic yards of contaminated soil for disposal at CRI (OCD Permit R9166) located between Hobbs and Carlsbad, New Mexico. The OCD assigned the incident remediation project number 1RP-09-11-2359.

Notification was provided to the OCD at least 24 hours prior to beginning remediation and collecting soil samples.

On February 3, 2010, the OCD in Hobbs, New Mexico, granted permission to backfill the excavation with clean soil. Between February 8 and 11, 2010, Watson filled the excavation with clean soil and leveled the location. Photo documentation is presented in Appendix C. Signed initial and final C-141 forms are presented in Appendix D.