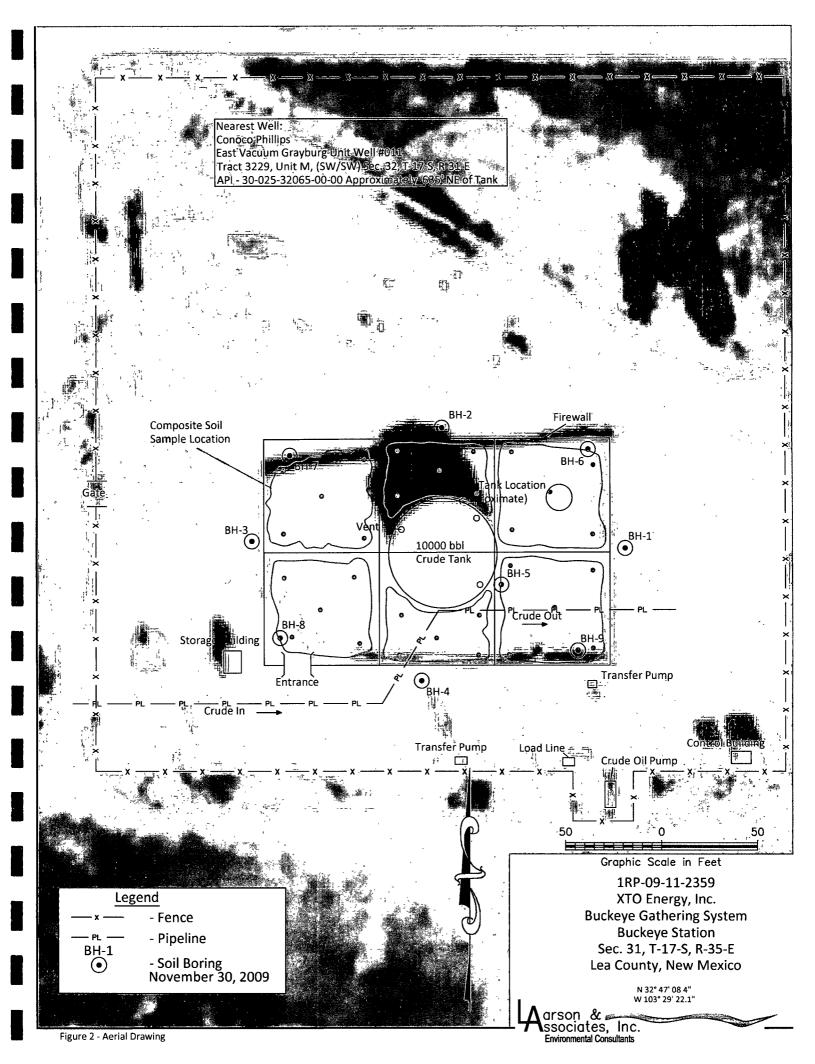

#### 2.0 Introduction

This report is submitted to the OCD on behalf of XTO by LAI, its consultant, to present the remediation results of a crude oil spill that occurred at the Buckeye Gathering System, Buckeye Station, on November 17, 2009. The Site is located approximately 1.5 miles southeast of Buckeye, in Unit P (SE/SE), Section 31, Township 17 South and Range 35 East, in Lea County, New Mexico. The geodetic position is 32° 47′ 08.4″ north and 103° 29′ 22.1″ west. A topographic and depth to groundwater map is presented in Figure 1. An aerial image and facility drawing of the Site are presented in Figures 2 and 3, respectively.

#### 4.0 Investigation

On November 30, 2009, LAI personnel contracted Scarborough Drilling, Inc., to collect soil samples at nine (9) locations (BH-1 through BH-9) using an air-rotary rig and jam tube sampler. The soil samples were collected at the surface, 3, 5, 7, 10, and 15 feet bgs in clean glass samples jars provided by the laboratory. The containers were labeled, placed on ice in an ice chest and delivered under chain of custody control to XENCO (formerly Environmental Lab of Texas), in Odessa, Texas.

#### 5.0 Remediation

Between January 6 and 25, 2010, Watson Construction Company, Inc. (Watson), under supervision from LAI, excavated approximately 1,240 cubic yards of hydrocarbon contaminated soil from the area inside the firewall (115 x 175 feet) excluding the tank location. The soil was excavated to approximately 1 foot bgs and hauled to the Jay-Dan Landfarm located near Lovington, New Mexico. Clean soil was hauled from the landfarm to the site. Contaminated soil manifest are presented in Appendix A.