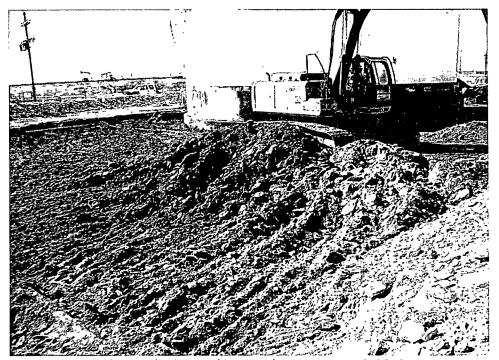

On November 19, 2009, XTO submitted the initial C-141. The spill was attributed to equipment upset and call-out system failure. XTO immediately initiated spill control measures. The system was shut-in, the call-out system problem was corrected and a roustabout crew contracted to assist with cleanup. The crew used a backhoe to scrape approximately 260 cubic yards of contaminated soil for disposal at CRI (OCD Permit R9166) located between Hobbs and Carlsbad, New Mexico. The OCD assigned the incident remediation project number 1RP-09-11-2359.

#### 5.0 Remediation

Between January 6 and 25, 2010, Watson Construction Company, Inc. (Watson), under supervision from LAI, excavated approximately 1,240 cubic yards of hydrocarbon contaminated soil from the area inside the firewall (115 x 175 feet) excluding the tank location. The soil was excavated to approximately 1 foot bgs and hauled to the Jay-Dan Landfarm located near Lovington, New Mexico. Clean soil was hauled from the landfarm to the site. Contaminated soil manifest are presented in Appendix A.