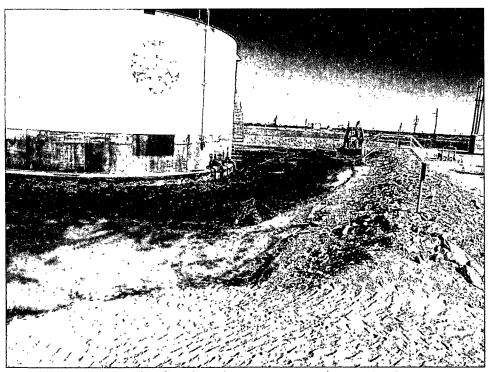

On November 19, 2009, XTO submitted the initial C-141. The spill was attributed to equipment upset and call-out system failure. XTO immediately initiated spill control measures. The system was shut-in, the call-out system problem was corrected and a roustabout crew contracted to assist with cleanup. The crew used a backhoe to scrape approximately 260 cubic yards of contaminated soil for disposal at CRI (OCD Permit R9166) located between Hobbs and Carlsbad, New Mexico. The OCD assigned the incident remediation project number 1RP-09-11-2359.

#### 5.0 Remediation

Between January 6 and 25, 2010, Watson Construction Company, Inc. (Watson), under supervision from LAI, excavated approximately 1,240 cubic yards of hydrocarbon contaminated soil from the area inside the firewall (115 x 175 feet) excluding the tank location. The soil was excavated to approximately 1 foot bgs and hauled to the Jay-Dan Landfarm located near Lovington, New Mexico. Clean soil was hauled from the landfarm to the site. Contaminated soil manifest are presented in Appendix A.