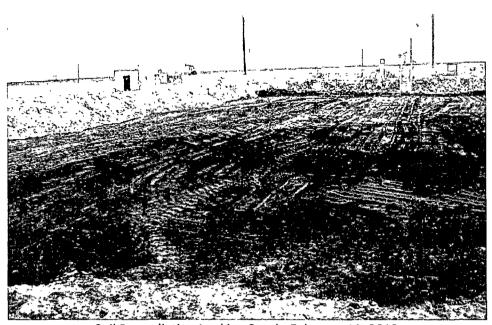

#### 5.0 Remediation

Between January 6 and 25, 2010, Watson Construction Company, Inc. (Watson), under supervision from LAI, excavated approximately 1,240 cubic yards of hydrocarbon contaminated soil from the area inside the firewall (115 x 175 feet) excluding the tank location. The soil was excavated to approximately 1 foot bgs and hauled to the Jay-Dan Landfarm located near Lovington, New Mexico. Clean soil was hauled from the landfarm to the site. Contaminated soil manifest are presented in Appendix A.

Notification was provided to the OCD at least 24 hours prior to beginning remediation and collecting soil samples.

On February 3, 2010, the OCD in Hobbs, New Mexico, granted permission to backfill the excavation with clean soil. Between February 8 and 11, 2010, Watson filled the excavation with clean soil and leveled the location. Photo documentation is presented in Appendix C. Signed initial and final C-141 forms are presented in Appendix D.