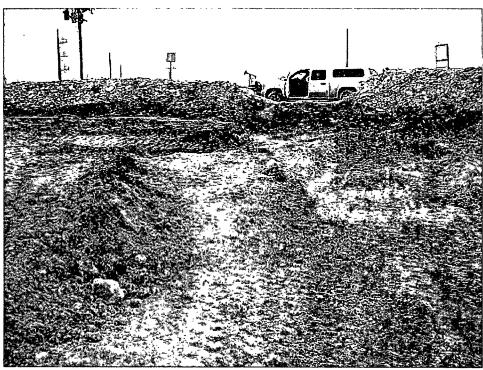

#### 5.0 Remediation

Between January 6 and 25, 2010, Watson Construction Company, Inc. (Watson), under supervision from LAI, excavated approximately 1,240 cubic yards of hydrocarbon contaminated soil from the area inside the firewall (115 x 175 feet) excluding the tank location. The soil was excavated to approximately 1 foot bgs and hauled to the Jay-Dan Landfarm located near Lovington, New Mexico. Clean soil was hauled from the landfarm to the site. Contaminated soil manifest are presented in Appendix A.

Notification was provided to the OCD at least 24 hours prior to beginning remediation and collecting soil samples.

On February 3, 2010, the OCD in Hobbs, New Mexico, granted permission to backfill the excavation with clean soil. Between February 8 and 11, 2010, Watson filled the excavation with clean soil and leveled the location. Photo documentation is presented in Appendix C. Signed initial and final C-141 forms are presented in Appendix D.