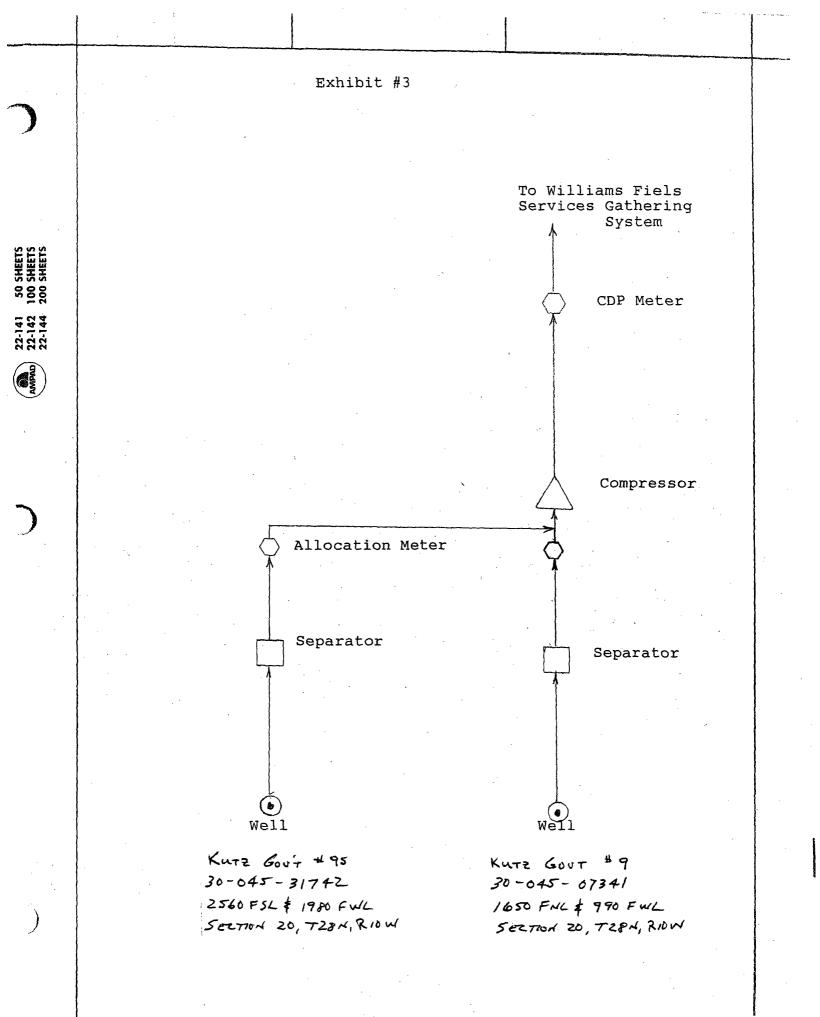

1. Proposed System: The wells are to be commingled upstream from a CPD meter so they can utilize a common compressor. The CPD meter will be downstream of the compressor on the Kutz Government #9. Allocation meters will be on both the Kutz Government #9 and the Kutz Government #9S. The gas flows into Williams Field Services' gathering system and they will maintain the CPD meter. The wells do not produce any liquid hydrocarbons.

**3. Schematic Diagram:** Exhibit #3 is a schematic diagram of the proposed facilities.

**4. Fuel Gas:** The compressor will burn approximately 10 MCFD of fuel gas, which will be allocated equally between the wells since the fuel usage is not volume dependent. Neither well has any heated surface production equipment.