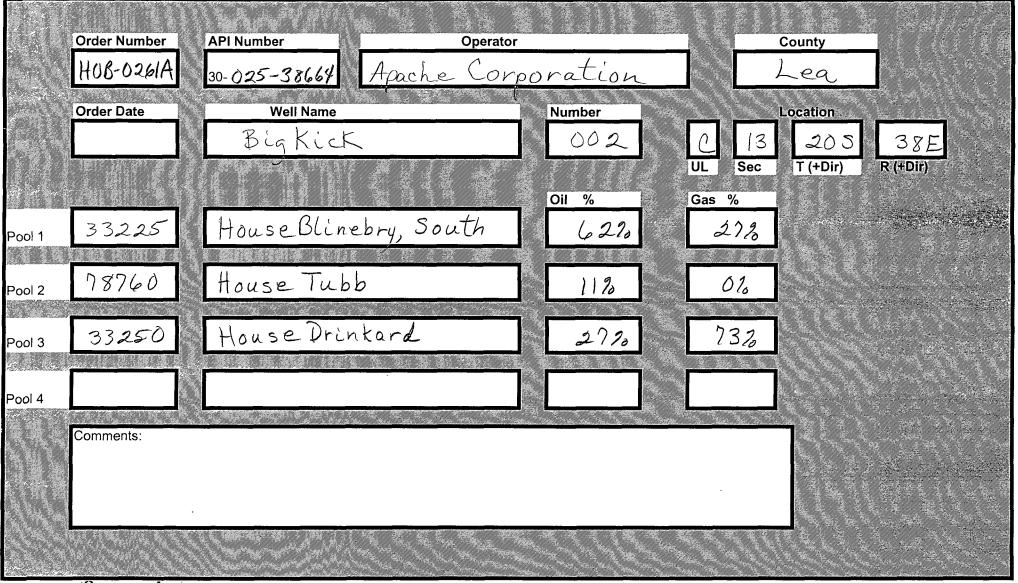

# DHC No. Assigned 9-10-2008

Posted to RBBM& 9-10-2008

|       | ·                                                                                                                | $\sim$ 0 $^{-}$ | 023-3866                 | Y          |
|-------|------------------------------------------------------------------------------------------------------------------|-----------------|--------------------------|------------|
|       | <b>DOWNHOLE COMMINGLE CALCULATIONS:</b>                                                                          |                 | HOB-0261                 | •          |
|       | OPERATOR: Apache Corporation                                                                                     |                 | 1100 0201                | <i>,</i> , |
|       | PROPERTY NAME: Big Kick                                                                                          |                 |                          | •          |
|       | WNULSTR: 2-C, 13-20-38                                                                                           |                 |                          |            |
| 3225  | section 1:<br>POOL NO. 1 House Blinebry South                                                                    | ALLOWA          | BLE AMOUNT<br>284 MCF 20 | 00         |
| 18760 | POOL NO. 2 House Tubb                                                                                            | 142             | <u>284</u> MCF20         | 00         |
|       | POOL NO.3 House Drinkard                                                                                         | 140             | 284 MCF20                | 20         |
|       | POOL NO. 4POOL TOTA                                                                                              | ALS <u>426</u>  | <u>852</u> MCF           |            |
|       | SECTION II:<br>POOL NO. 1 House Blinebry, South                                                                  | Oil 6220        |                          | Gas<br>27% |
|       |                                                                                                                  | 11 20           | •                        | Oo         |
|       | POOL NO. 3 House Drintard                                                                                        | 2720            |                          | 73%        |
| Ó     | POOL NO. 4                                                                                                       |                 |                          |            |
|       | OIL SECTION III: $142 + 62\% = 229,033(230)$                                                                     | GAS             |                          |            |
|       | SECTION IV:<br>$230 \times 622 = 142.60 (143)$<br>$230 \times 112 = 25.30 (25)$<br>$230 \times 272 = 62.10 (62)$ |                 |                          |            |