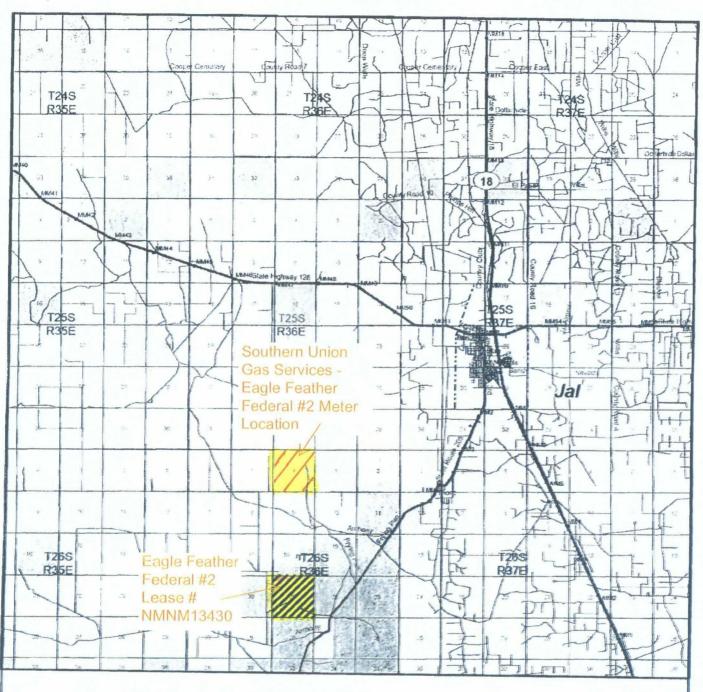

This well is producing from the Pawnee; Strawn (Gas - 82670) Pool. The Off-Lease Measurement facility is located, on Southern Union Gas property, Sec 4,T26S, R 36E, N32 03.891 / W103 16.030. This facility consists of one (1) gas meter (#57193) for the above mentioned well.

Southern Union Gas Services insisted that we tie into their gas line and use the meter located on their property.

I have attached proof of notice to all of our working interest owners, a diagram of our battery facility, and a map with lease boundaries showing all well and facility locations.

# Eagle Feather Federal #2

660' FNL, 1630' FEL Sec 21, T26S, R36E, Unit B NMNM13430 Lea County, NM API – 30-025-38885

EAGLE FEATHER FEDERAL #2 Located at 660' FNL and 1630' FEL Section 21, Township 26 South, Range 36 East, N.M.P.M., Lea County, New Mexico.

### 32. Additional remarks, continued

Plat Map of battery facility Map of battery location & Gas facility location

Royalties will not be reduced because of meter location. Production will be allocated using the traditional percentage allocation method.