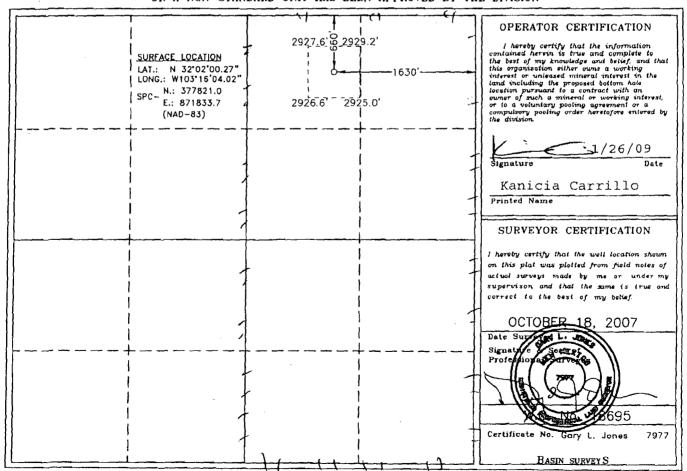

### State of New Mexico Energy, Minerals and Natural Resources Department

Form C-102 Revised October 12, 2005

Submit to Appropriate District Office

State Lease - 4 Copies Fee Lease - 3 Copies

DISTRICT III 1000 Rio Brezos Rd., Aztec, NM 87410

### WELL LOCATION AND ACREAGE DEDICATION PLAT

| API Number<br>30-025-388 | Pool Code<br>85 82670 | Pool Name<br>Pawnee; Strawn Gas        |
|--------------------------|-----------------------|----------------------------------------|
| Property Code<br>37152   | · -                   | rty Name Well Number HER FEDERAL 2     |
| OGRID No.<br>229137      | }                     | tor Name Elevation RATING L.L.C. 2927' |

### Surface Location

| UL or lot No. | Section | Township | Range | Lot Idn | Feet from the | North/South line | Feet from the | East/West line | County | l |
|---------------|---------|----------|-------|---------|---------------|------------------|---------------|----------------|--------|---|
| В             | 21      | 26 S     | 36 E  |         | 660           | NORTH            | 1630          | EAST           | LEA    |   |

### Bottom Hole Location If Different From Surface

| UL or lot No. Section      | Township Range         | Lot Idn Fee  | et from the | North/South line | Feet from the | East/West line | County |
|----------------------------|------------------------|--------------|-------------|------------------|---------------|----------------|--------|
| Dedicated Acres   Joint of | r Infill Consolidation | Code Order N | No.         |                  | <u></u>       | <u></u>        |        |

# Eagle Feather Federal #2

660' FNL, 1630' FEL Sec 21, T26S, R36E, Unit B NMNM13430 Lea County, NM API – 30-025-38885

EAGLE FEATHER FEDERAL #2 Located at 660' FNL and 1630' FEL Section 21, Township 26 South, Range 36 East, N.M.P.M., Lea County, New Mexico.