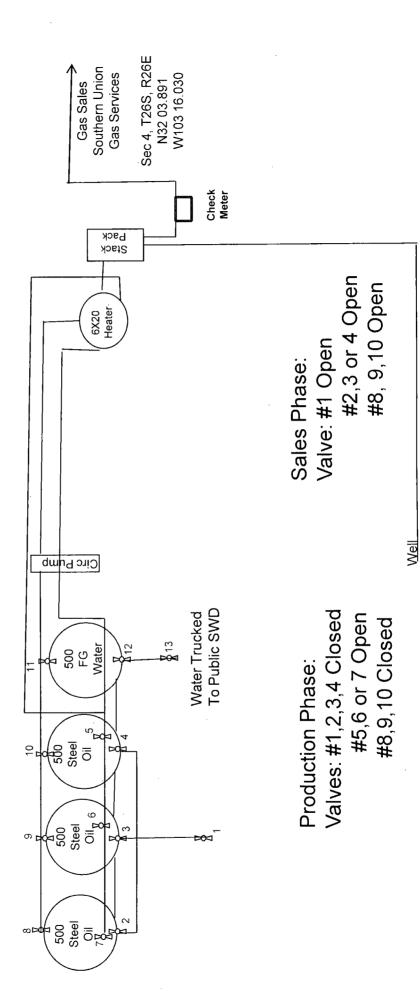

This well is producing from the Pawnee; Strawn (Gas - 82670) Pool. The Off-Lease Measurement facility is located, on Southern Union Gas property, Sec 4,T26S, R 36E, N32 03.891 / W103 16.030. This facility consists of one (1) gas meter (#57193) for the above mentioned well.

Southern Union Gas Services insisted that we tie into their gas line and use the meter located on their property.

I have attached proof of notice to all of our working interest owners, a diagram of our battery facility, and a map with lease boundaries showing all well and facility locations.

U

is requesting approval off-lease measurement of hydrocarbon production from the following formation(s) and well(s): COG Operating, LLC

Federal Lease No. NMNM13430

| <u>BTU</u>                  | 1080                         | Lea, New                                                                                                                                                                               |
|-----------------------------|------------------------------|----------------------------------------------------------------------------------------------------------------------------------------------------------------------------------------|
| MCFPD                       | 941                          | ity property,                                                                                                                                                                          |
| Oil Gravity                 | 48.4/@60°                    | T 26S, R 36 E, on Southern Union Gas Facility property, Lea, New facility location.                                                                                                    |
| BOPD                        | 7                            | ⊑, on South                                                                                                                                                                            |
| Formation                   | Pawnee; Strawn Gas 11        | 4 T 26S, R 36 In the facility location.                                                                                                                                                |
| Loc: 1/4 1/4 Sec. Twp. Rng. | East 1/2, Sec.21, T26S, R36E | The storage and measuring facility is located at <u>NE</u> ½, Sec. 4 T. 26S, R. 36 Mexico. Meter # 57193. BLM will be notified if there is any future change in the facility location. |
| API No.                     | 300253888                    | easuring facility is 7193. BLM will be                                                                                                                                                 |
| Well Name                   | Eagle Feather #2             | The storage and measuring facility is located at Mexico. Meter # 57193. BLM will be notified if the                                                                                    |

Details of the proposed method for allocating production to contributing sources are as follows: A traditional method will be used in allocating production. COG Operating, LLC's meter is on Southern Union Gas property because that's the only option given to us by the gas purchaser.

### 32. Additional remarks, continued

Plat Map of battery facility Map of battery location & Gas facility location

Royalties will not be reduced because of meter location. Production will be allocated using the traditional percentage allocation method.