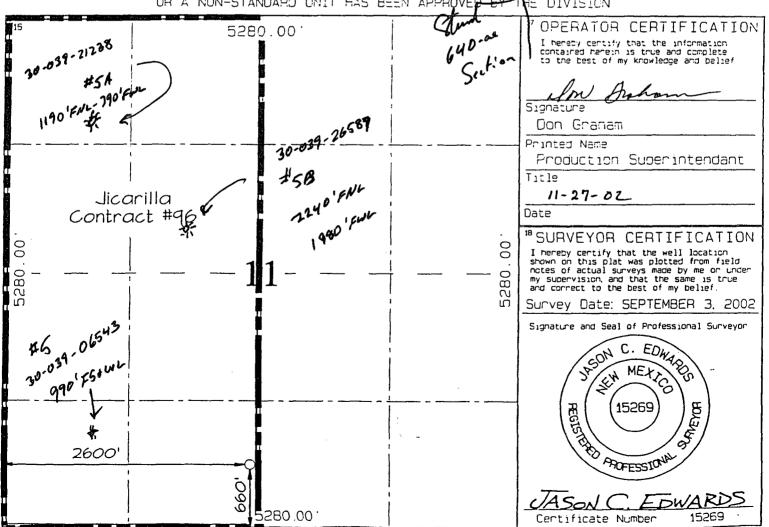

#### WELL LOCATION AND ACREAGE DEDICATION PLAT

| 'API Number<br>30-039- 273// | *Pool Code 72319                             | 'Pool Name<br>BLANCO MESAVERDE |                    |
|------------------------------|----------------------------------------------|--------------------------------|--------------------|
| *Property Code               | Property Name JICARILLA 96                   |                                | *Well Number<br>5C |
| 'OGRID No.<br>162928         | *Operator Name ENERGEN RESOURCES CORPORATION |                                | *Elevation 7151    |
|                              | 10 Sunfa                                     | re Location                    |                    |

Surrace Location Sect ion Township Pange Lat Ion Feet from the UL or lot no. North/South line Feet from the East/West line RIO **26N** ЗW Ν 11 660 SOUTH 2600 WEST ARRIBA <sup>11</sup>Bottom Hole Location Different From Surface Township UL or lot no Section Facce Lot Ich Feet from the North/South line Feet from the East/West line County Ded:cated Acres Doornt on Infall 14 Consolidation Code Croser No 320.0 Acres - (W/2)

NO ALLOWABLE WILL BE ASSIGNED TO THIS COMPLETION UNTIL ALL INTERESTS HAVE BEEN CONSOLIDATED OR A NON-STANDARD UNIT HAS BEEN APPROVED BY THE DIVISION