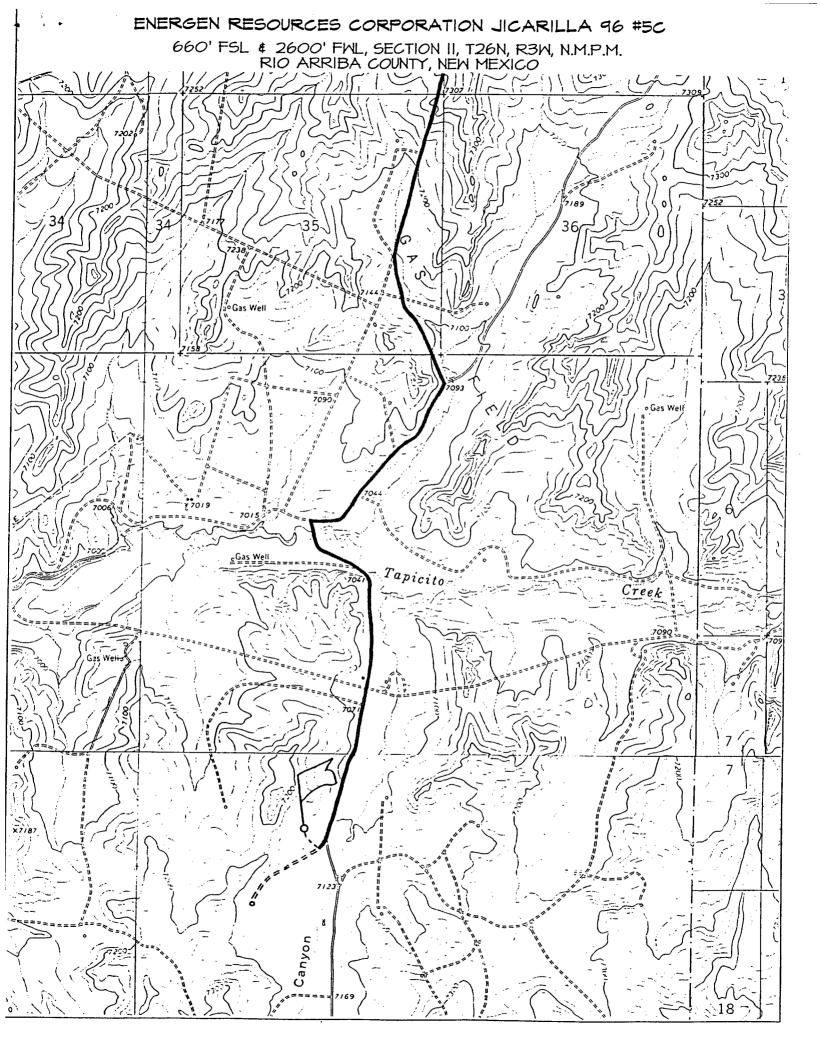

The proposed well is to be located 660' FSL & 2,600' FWL of Section 11-T26N-R3W, Rio Arriba County, New Mexico and dedicated to a standard 320 acre gas proration unit consisting of the W/2 of said Section 11, in the Blanco Mesaverde gas pool.

Attached is a well location plat showing dedicated acreage (C-102), a topographic plat of the area, and a map showing all offsetting owners.

Your favorable consideration of this request would be appreciated.