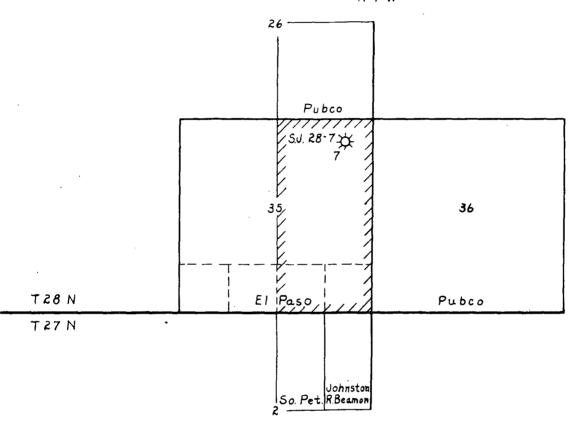

## Gentlemen:

El Paso Natural Gas Company, as Unit Operator of the San Juan 28-7 Unit, hereby submits its application for administrative approval of a non-standard proration unit comprising the East Half (E/2) (or Lots 3, 4, NW/4 SE/4, NE/4 SE/4, SW/4 NE/4, SE/4 NE/4, NW/4 NE/4, NE/4 NE/4) of Section 35, Township 28 North, Range 7 West, Rio Arriba County, New Mexico, and in support thereof states the following facts:

- 1. The San Juan 28-7 Unit #7 Well, located 990 from the North line and 990' from the East line of Section 35, Township 28 North, Range 7 West, was completed as a gas well on June 15, 1953, and connected to El Paso Natural Gas Company's gathering system on July 10, 1953.
- 2. That the proposed non-standard gas proration unit consists of 327.70 acres which are contiguous quarter-quarter sections and lots.
- 3. That the proposed non-standard gas proration unit lies wholly within a single governmental section.
- 4. That the proposed non-standard gas proration unit may reasonably be presumed to be productive of gas.
- That by copy of this letter of application all operators owninterests (a) in the section in which any part of the non-standard proration unit is situated and which acreage is not included in said non-standard gas proration unit, and (b) in acreage offsetting the non-standard gas proration unit, are notified by registered mail of this proposed non-standard gas proration unit.

Copies of the foregoing Application for non-standard gas proration unit on the San Juan 28-7 Unit #7 Well was forwarded by Registered Mail, return receipt requested, to the following listed parties:

Southern Petroleum Exploration Box 192 Sistersville, West Virginia

Johnston Oil and Gas Company 1453 Esperson Building Houston 2, Texas

Mr. R. E. Beamon 346 Esperson Building Houston 2, Texas

Pubco Development, Inc. P. O. Box 1419 Albuquerque, New Mexico

El Paso Natural Gas Co. SCALE: 2"= | MILE

Plat Accompaning Application for 327.70 Acres Non-Standard Gas Unit