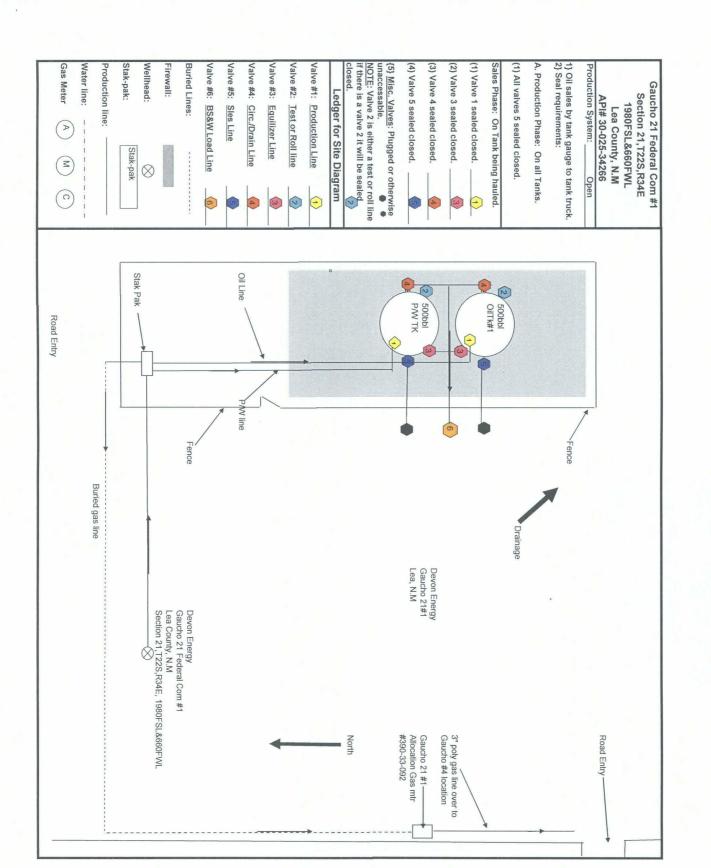

Exhibit I and Exhibit IA are schematics, which show the equipment that will be utilized to determine well production. A map (Exhibit II) is enclosed that shows the location of the well, battery, and the boundaries of both leases. A gas analysis for each well is attached.