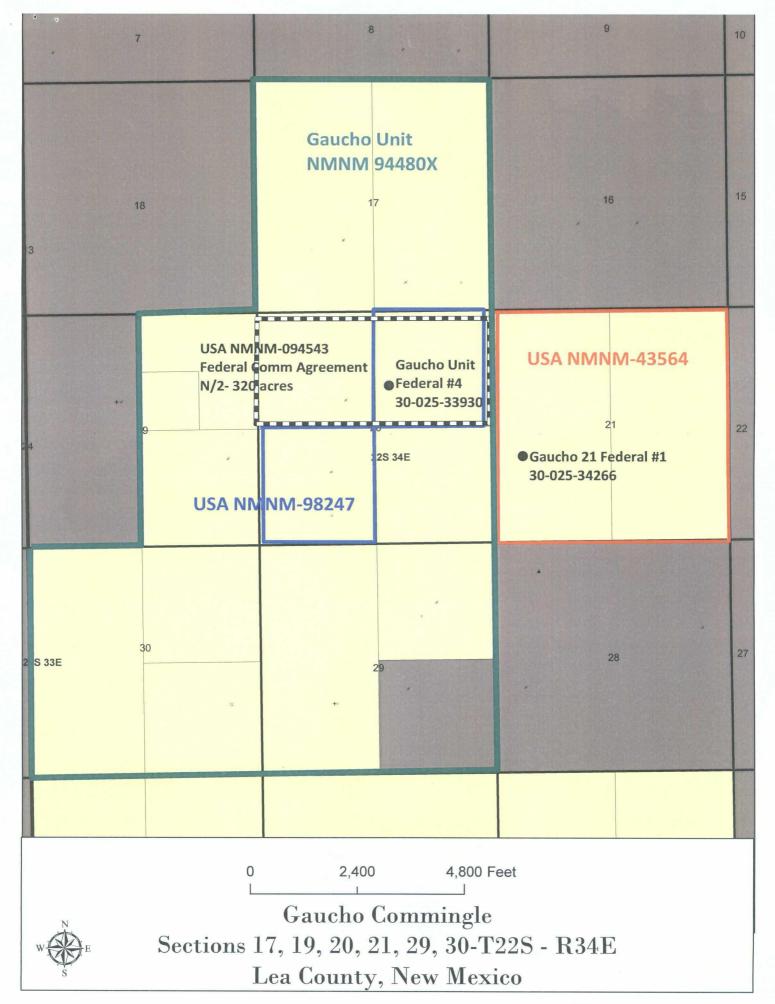

Lea County, New Mexico

Mr. Jones:

Devon Energy Production Company, LP requests approval for pool and lease commingling of hydrocarbon production from the Gaucho 21 Federal 1 (API # 30-025-34266) pool code 96665 Ojo Chiso; Morrow (gas); Federal Oil & Gas Lease USA NMNM-43564 covering all of Section 21-T22S-R34E with the Gaucho Unit 4 (API # 30-025-33930) pool code 96665 Ojo Chiso; Morrow, West (gas); Federal Oil & Gas Leases USA NMNM-98247 covering the NE/4 of Section 20, Communitization Agreement USA NMNM-094543 covering the N/2 of Section 20 and Federal Unit USA NMNM-94480X.

Exhibit I and Exhibit IA are schematics, which show the equipment that will be utilized to determine well production. A map (Exhibit II) is enclosed that shows the location of the well, battery, and the boundaries of both leases. A gas analysis for each well is attached.

The Gaucho 21 Federal 1 (API # 30-025-34266) pool code 96665 Ojo Chiso; Morrow (gas); Federal Oil & Gas Lease USA NMNM-43564 covering all of Section 21-T225-R34E with the Gaucho Unit 4 (API # 30-025-33930) pool code 96665 Ojo Chiso; Morrow, West (gas); Federal Oil & Gas Leases USA NMNM-98247 covering the NE/4 of Section 20, Communitization Agreement USA NMNM-094543 covering the N/2 of Section 20 and Federal Unit USA NMNM-94480X.