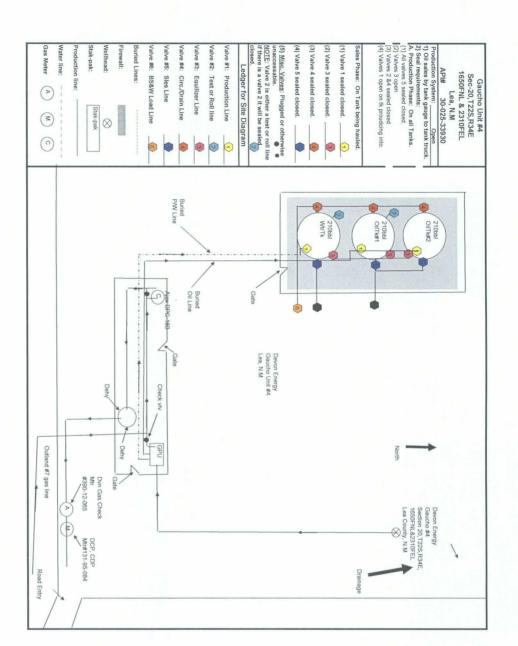

Exhibit I and Exhibit IA are schematics, which show the equipment that will be utilized to determine well production. A map (Exhibit II) is enclosed that shows the location of the well, battery, and the boundaries of both leases. A gas analysis for each well is attached.