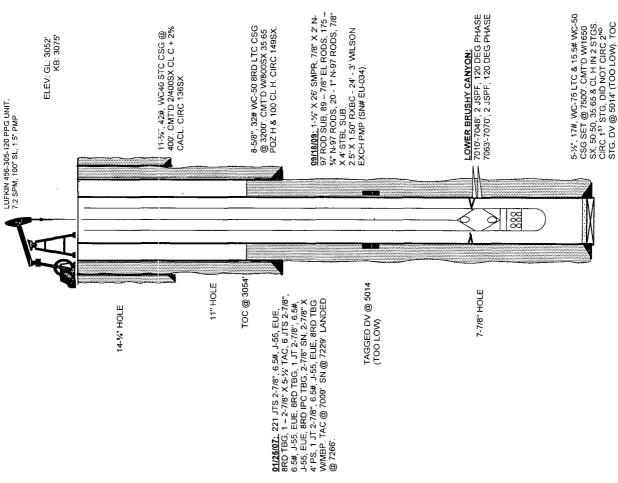

Kristy Ward Regulatory Analyst

-OCATION: 1980' FNL & 1930' FWL, SEC 19, T23S, R30E COUNTY/STATE: EDDY, NM

FIELD: NASH DRAW

FORMATION: BRUSHY CANYON

SPUD DATE: 2/16/96 COMPLETION DATE: 3/16/96

API#: 30-015-28422

<u>STATUS:</u> PRODUCER BEAM <u>IPP</u>: 231 BPD, 298 MCFD, 334 BW

### WELL HISTORY

TAG DV TOOL @ 5014', TAGGED PBTD @ 7345'. PERF LWR BRUSHY CANYON FR/7010'-7070'. A. W/2300 GALS 15% NEFE & 140 BS. FRAC W/48,000 GALS 35# BORATE 2% KCL & 135,000# 16/30 PRECURED & 65,800# CURABLE SD. WELL FLOWED BACK, KILLED WELL W/10# BRINE, CO SD FR/7127'-7200'. MARCH '96 FLOWING 231 BO, 334 BLW & 298 MCFPD. PROP-LOK PROCEDURE. COMPLETION DATA:

<u>02/00/99:</u> STUCK TBG @ 7085. RETRIEVED STUCK TBG. CO TO 7345. A. PERFS W/1000 GALS 15% HCL, FLUSH W/43 BBLS 2% KCL, PMPD 15 BBLS 2% KCL, 15 BBLS PROP-LOK, FLUSH & OVERFLUSH W/58 BBLS 2% KCL

03/12/99; PMPD 40 BOPD, 130 BWP 7 12 MCFPD.

1/100/03: LAST PULL. PMP CHG (1.5" PMP), SN @ 7149.
1/100/03: LAST PULL. PMP CHG (1.5" PMP), SN @ 7149.
1/100/03: PMP CHG, RIH W/TBG, RODS & PMP. FOUND 1 BAD JT. TAG FILL @ 7330'. RWTP.
1/100/03: REPR PMP FAILURE. UNSET PMP & POOH W/3 RODS. VERY HVY PARAFFIN. FAILURE OF PMP INSERT DUE TO MECH DAMAGE @ 7150'. RIH W/RODS & PMP. RWTP.

<u>04/11/10:</u> PARAFFIN TREAT. PRE PARAFFIN TRT 24 HR WELL TST: 4 BO, 45 BW 7 44 MCFPD. POST PARAFFIN TRT 24 HR WELL TST: 4 BO, 99 BW & 65 MCFPD. LUFKIN 456-305-120 PPG UNIT, 7.2 SPM, 100° SL, 1.5° PMP. FINAL REPORT.

**REL REVISED 06/30/10** 

PBTD: 7345' TD: 7500