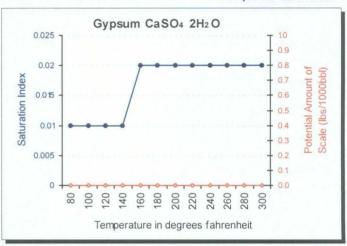

### Water Analysis Report

Production Company: XTO Energy

Well Name: REMUDA BASIN STATE 1Q

Sample Point: wellhead Sample Date: 10/27/2009 Sales Rep: Jerry Mutschler Lab Tech: Joseph Sadier

| s          | Sample Specifics            |
|------------|-----------------------------|
| 12/10/2009 | Test Date:                  |
| 85         | Temperature (°F):           |
| 100        | Sample Pressure (psig):     |
| 1.2100     | Specific Gravity (g/cm³):   |
| 5.5        | pH:                         |
| -          | Turbidity (NTU):            |
| 281245     | Calculated T.D.S. (mg/L)    |
| 426128     | Molar Conductivity (µS/cm): |
| 0.0235     | Resitivity (Mohm):          |

| Analysis @ Properties in Sample Specifics |          |                                  |           |  |
|-------------------------------------------|----------|----------------------------------|-----------|--|
| Cations                                   | mg/L     | Anions                           | mg/L      |  |
| Calcium (Ca):                             | 29640.00 | Chloride (CI):                   | 182000.00 |  |
| Magnesium (Mg):                           | 317.20   | Sulfate (SO <sub>4</sub> ):      | 20.00     |  |
| Barium (Ba):                              | 1.48     | Dissolved CO <sub>2</sub> :      | 300.00    |  |
| Strontium (Sr):                           | -        | Bicarbonate (HCO <sub>3</sub> ): | 0.01      |  |
| Sodium (Na):                              | 68922.00 | Carbonate (CO <sub>3</sub> ):    | •         |  |
| Potassium (K):                            | -        | H <sub>2</sub> S:                | 0.01      |  |
| Iron (Fe):                                | 36.68    | Phosphate (PO <sub>4</sub> ):    | -         |  |
| Manganese (Mn):                           | 7.18     | Silica (SiO <sub>2</sub> ):      | •         |  |
| Lithium (Li):                             | -        | Fluoride (F):                    | *         |  |
| Aluminum (Al):                            | -        | Nitrate (NO <sub>3</sub> ):      |           |  |
| Ammonia NH <sub>3</sub> :                 | -        | Lead (Pb):                       | •         |  |
|                                           |          | Zinc (Zn):                       | •         |  |
|                                           |          | Bromine (Br):                    | -         |  |
|                                           |          | Boron (B):                       | •         |  |