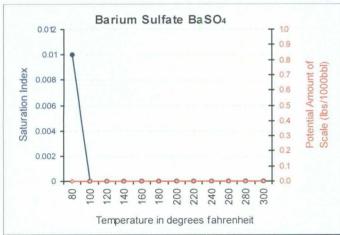

### Water Analysis Report

Production Company: XTO Energy

Well Name: REMUDA BASIN STATE 1Q

Sample Point: wellhead Sample Date: 10/27/2009 Sales Rep: Jerry Mutschler Lab Tech: Joseph Sadier

| s          | Sample Specifics            |
|------------|-----------------------------|
| 12/10/2009 | Test Date:                  |
| 85         | Temperature (°F):           |
| 100        | Sample Pressure (psig):     |
| 1.2100     | Specific Gravity (g/cm³):   |
| 5.5        | pH:                         |
| -          | Turbidity (NTU):            |
| 281245     | Calculated T.D.S. (mg/L)    |
| 426128     | Molar Conductivity (µS/cm): |
| 0.0235     | Resitivity (Mohm):          |

| Analysis @ Properties in Sample Specifics |          |                                  |           |  |
|-------------------------------------------|----------|----------------------------------|-----------|--|
| Cations                                   | mg/L     | Anions                           | mg/L      |  |
| Calcium (Ca):                             | 29640.00 | Chloride (CI):                   | 182000.00 |  |
| Magnesium (Mg):                           | 317.20   | Sulfate (SO <sub>4</sub> ):      | 20.00     |  |
| Barium (Ba):                              | 1.48     | Dissolved CO <sub>2</sub> :      | 300.00    |  |
| Strontium (Sr):                           | -        | Bicarbonate (HCO <sub>3</sub> ): | 0.01      |  |
| Sodium (Na):                              | 68922.00 | Carbonate (CO <sub>3</sub> ):    | •         |  |
| Potassium (K):                            | -        | H <sub>2</sub> S:                | 0.01      |  |
| Iron (Fe):                                | 36.68    | Phosphate (PO <sub>4</sub> ):    | -         |  |
| Manganese (Mn):                           | 7.18     | Silica (SiO <sub>2</sub> ):      | •         |  |
| Lithium (Li):                             | -        | Fluoride (F):                    | *         |  |
| Aluminum (Al):                            | -        | Nitrate (NO <sub>3</sub> ):      |           |  |
| Ammonia NH <sub>3</sub> :                 | -        | Lead (Pb):                       | •         |  |
|                                           |          | Zinc (Zn):                       | •         |  |
|                                           |          | Bromine (Br):                    | -         |  |
|                                           |          | Boron (B):                       | •         |  |