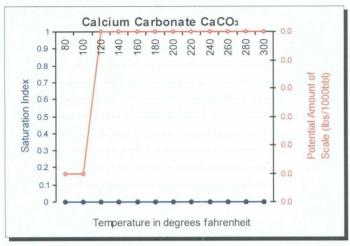

### Water Analysis Report

Production Company: XTO Energy

Well Name: REMUDA BASIN STATE 1Q

Sample Point: wellhead Sample Date: 10/27/2009 Sales Rep: Jerry Mutschler Lab Tech: Joseph Sadier

| s          | Sample Specifics            |
|------------|-----------------------------|
| 12/10/2009 | Test Date:                  |
| 85         | Temperature (°F):           |
| 100        | Sample Pressure (psig):     |
| 1.2100     | Specific Gravity (g/cm³):   |
| 5.5        | pH:                         |
| -          | Turbidity (NTU):            |
| 281245     | Calculated T.D.S. (mg/L)    |
| 426128     | Molar Conductivity (µS/cm): |
| 0.0235     | Resitivity (Mohm):          |

| Analysis @ Properties in Sample Specifics |          |                                  |           |  |
|-------------------------------------------|----------|----------------------------------|-----------|--|
| Cations                                   | mg/L     | Anions                           | mg/L      |  |
| Calcium (Ca):                             | 29640.00 | Chloride (CI):                   | 182000.00 |  |
| Magnesium (Mg):                           | 317.20   | Sulfate (SO <sub>4</sub> ):      | 20.00     |  |
| Barium (Ba):                              | 1.48     | Dissolved CO <sub>2</sub> :      | 300.00    |  |
| Strontium (Sr):                           | -        | Bicarbonate (HCO <sub>3</sub> ): | 0.01      |  |
| Sodium (Na):                              | 68922.00 | Carbonate (CO <sub>3</sub> ):    | •         |  |
| Potassium (K):                            | -        | H <sub>2</sub> S:                | 0.01      |  |
| Iron (Fe):                                | 36.68    | Phosphate (PO <sub>4</sub> ):    | -         |  |
| Manganese (Mn):                           | 7.18     | Silica (SiO <sub>2</sub> ):      | •         |  |
| Lithium (Li):                             | -        | Fluoride (F):                    | *         |  |
| Aluminum (Al):                            | -        | Nitrate (NO <sub>3</sub> ):      |           |  |
| Ammonia NH <sub>3</sub> :                 | -        | Lead (Pb):                       | •         |  |
|                                           |          | Zinc (Zn):                       | •         |  |
|                                           |          | Bromine (Br):                    | -         |  |
|                                           |          | Boron (B):                       | •         |  |