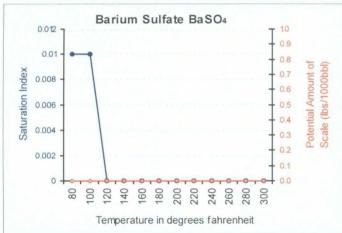

### Water Analysis Report

Production Company: XTO Energy

Well Name: REMUDA BASIN STATE 1Q

Sample Point: wellhead Sample Date: 10/27/2009 Sales Rep: Jerry Mutschler Lab Tech: Joseph Sadier

| s          | Sample Specifics            |
|------------|-----------------------------|
| 12/10/2009 | Test Date:                  |
| 85         | Temperature (°F):           |
| 100        | Sample Pressure (psig):     |
| 1.2100     | Specific Gravity (g/cm³):   |
| 5.5        | pH:                         |
| -          | Turbidity (NTU):            |
| 281245     | Calculated T.D.S. (mg/L)    |
| 426128     | Molar Conductivity (µS/cm): |
| 0.0235     | Resitivity (Mohm):          |

| Analysis @ Properties in Sample Specifics |          |                                  |           |  |
|-------------------------------------------|----------|----------------------------------|-----------|--|
| Cations                                   | mg/L     | Anions                           | mg/L      |  |
| Calcium (Ca):                             | 29640.00 | Chloride (CI):                   | 182000.00 |  |
| Magnesium (Mg):                           | 317.20   | Sulfate (SO <sub>4</sub> ):      | 20.00     |  |
| Barium (Ba):                              | 1.48     | Dissolved CO <sub>2</sub> :      | 300.00    |  |
| Strontium (Sr):                           | -        | Bicarbonate (HCO <sub>3</sub> ): | 0.01      |  |
| Sodium (Na):                              | 68922.00 | Carbonate (CO <sub>3</sub> ):    | •         |  |
| Potassium (K):                            | -        | H <sub>2</sub> S:                | 0.01      |  |
| Iron (Fe):                                | 36.68    | Phosphate (PO <sub>4</sub> ):    | -         |  |
| Manganese (Mn):                           | 7.18     | Silica (SiO <sub>2</sub> ):      | •         |  |
| Lithium (Li):                             | -        | Fluoride (F):                    | *         |  |
| Aluminum (Al):                            | -        | Nitrate (NO <sub>3</sub> ):      |           |  |
| Ammonia NH <sub>3</sub> :                 | -        | Lead (Pb):                       | •         |  |
|                                           |          | Zinc (Zn):                       | •         |  |
|                                           |          | Bromine (Br):                    | -         |  |
|                                           |          | Boron (B):                       | •         |  |