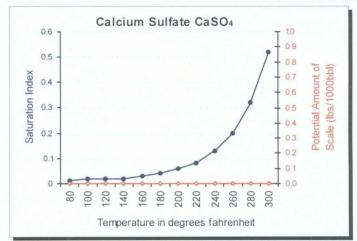

### Water Analysis Report

Production Company: XTO Energy

Well Name: REMUDA BASIN STATE 1Q

Sample Point: wellhead Sample Date: 10/27/2009 Sales Rep: Jerry Mutschler Lab Tech: Joseph Sadier

| s          | Sample Specifics            |
|------------|-----------------------------|
| 12/10/2009 | Test Date:                  |
| 85         | Temperature (°F):           |
| 100        | Sample Pressure (psig):     |
| 1.2100     | Specific Gravity (g/cm³):   |
| 5.5        | pH:                         |
| -          | Turbidity (NTU):            |
| 281245     | Calculated T.D.S. (mg/L)    |
| 426128     | Molar Conductivity (µS/cm): |
| 0.0235     | Resitivity (Mohm):          |

| Analysis @ Properties in Sample Specifics |          |                                  |           |  |
|-------------------------------------------|----------|----------------------------------|-----------|--|
| Cations                                   | mg/L     | Anions                           | mg/L      |  |
| Calcium (Ca):                             | 29640.00 | Chloride (CI):                   | 182000.00 |  |
| Magnesium (Mg):                           | 317.20   | Sulfate (SO <sub>4</sub> ):      | 20.00     |  |
| Barium (Ba):                              | 1.48     | Dissolved CO <sub>2</sub> :      | 300.00    |  |
| Strontium (Sr):                           | -        | Bicarbonate (HCO <sub>3</sub> ): | 0.01      |  |
| Sodium (Na):                              | 68922.00 | Carbonate (CO <sub>3</sub> ):    | •         |  |
| Potassium (K):                            | -        | H <sub>2</sub> S:                | 0.01      |  |
| Iron (Fe):                                | 36.68    | Phosphate (PO <sub>4</sub> ):    | -         |  |
| Manganese (Mn):                           | 7.18     | Silica (SiO <sub>2</sub> ):      | •         |  |
| Lithium (Li):                             | -        | Fluoride (F):                    | *         |  |
| Aluminum (Al):                            | -        | Nitrate (NO <sub>3</sub> ):      |           |  |
| Ammonia NH <sub>3</sub> :                 | -        | Lead (Pb):                       | •         |  |
|                                           |          | Zinc (Zn):                       | •         |  |
|                                           |          | Bromine (Br):                    | -         |  |
|                                           |          | Boron (B):                       | •         |  |