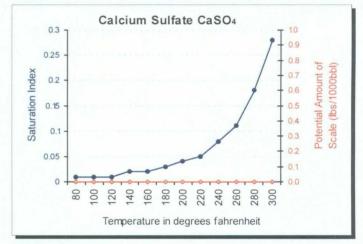

### Water Analysis Report

Production Company: XTO Energy

Well Name: REMUDA BASIN STATE 1Q

Sample Point: wellhead Sample Date: 10/27/2009 Sales Rep: Jerry Mutschler Lab Tech: Joseph Sadier

| s          | Sample Specifics            |
|------------|-----------------------------|
| 12/10/2009 | Test Date:                  |
| 85         | Temperature (°F):           |
| 100        | Sample Pressure (psig):     |
| 1.2100     | Specific Gravity (g/cm³):   |
| 5.5        | pH:                         |
| -          | Turbidity (NTU):            |
| 281245     | Calculated T.D.S. (mg/L)    |
| 426128     | Molar Conductivity (µS/cm): |
| 0.0235     | Resitivity (Mohm):          |

| Analysis @ Properties in Sample Specifics |          |                                  |           |  |
|-------------------------------------------|----------|----------------------------------|-----------|--|
| Cations                                   | mg/L     | Anions                           | mg/L      |  |
| Calcium (Ca):                             | 29640.00 | Chloride (CI):                   | 182000.00 |  |
| Magnesium (Mg):                           | 317.20   | Sulfate (SO <sub>4</sub> ):      | 20.00     |  |
| Barium (Ba):                              | 1.48     | Dissolved CO <sub>2</sub> :      | 300.00    |  |
| Strontium (Sr):                           | -        | Bicarbonate (HCO <sub>3</sub> ): | 0.01      |  |
| Sodium (Na):                              | 68922.00 | Carbonate (CO <sub>3</sub> ):    | •         |  |
| Potassium (K):                            | -        | H <sub>2</sub> S:                | 0.01      |  |
| Iron (Fe):                                | 36.68    | Phosphate (PO <sub>4</sub> ):    | -         |  |
| Manganese (Mn):                           | 7.18     | Silica (SiO <sub>2</sub> ):      | •         |  |
| Lithium (Li):                             | -        | Fluoride (F):                    | *         |  |
| Aluminum (Al):                            | -        | Nitrate (NO <sub>3</sub> ):      |           |  |
| Ammonia NH <sub>3</sub> :                 | -        | Lead (Pb):                       | •         |  |
|                                           |          | Zinc (Zn):                       | •         |  |
|                                           |          | Bromine (Br):                    | -         |  |
|                                           |          | Boron (B):                       | •         |  |