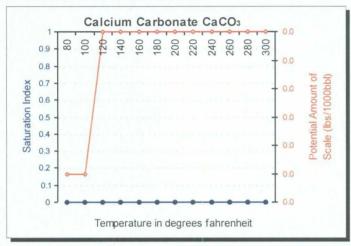

### Water Analysis Report

Production Company: XTO Energy

Well Name: REMUDA BASIN STATE 1Q

Sample Point: wellhead Sample Date: 10/27/2009 Sales Rep: Jerry Mutschler Lab Tech: Joseph Sadier

| s          | Sample Specifics            |
|------------|-----------------------------|
| 12/10/2009 | Test Date:                  |
| 85         | Temperature (°F):           |
| 100        | Sample Pressure (psig):     |
| 1.2100     | Specific Gravity (g/cm³):   |
| 5.5        | pH:                         |
| -          | Turbidity (NTU):            |
| 281245     | Calculated T.D.S. (mg/L)    |
| 426128     | Molar Conductivity (µS/cm): |
| 0.0235     | Resitivity (Mohm):          |

| Analysis @ Properties in Sample Specifics |          |                                  |           |  |
|-------------------------------------------|----------|----------------------------------|-----------|--|
| Cations                                   | mg/L     | Anions                           | mg/L      |  |
| Calcium (Ca):                             | 29640.00 | Chloride (CI):                   | 182000.00 |  |
| Magnesium (Mg):                           | 317.20   | Sulfate (SO <sub>4</sub> ):      | 20.00     |  |
| Barium (Ba):                              | 1.48     | Dissolved CO <sub>2</sub> :      | 300.00    |  |
| Strontium (Sr):                           | -        | Bicarbonate (HCO <sub>3</sub> ): | 0.01      |  |
| Sodium (Na):                              | 68922.00 | Carbonate (CO <sub>3</sub> ):    | •         |  |
| Potassium (K):                            | -        | H <sub>2</sub> S:                | 0.01      |  |
| Iron (Fe):                                | 36.68    | Phosphate (PO <sub>4</sub> ):    | -         |  |
| Manganese (Mn):                           | 7.18     | Silica (SiO <sub>2</sub> ):      | •         |  |
| Lithium (Li):                             | -        | Fluoride (F):                    | *         |  |
| Aluminum (Al):                            | -        | Nitrate (NO <sub>3</sub> ):      |           |  |
| Ammonia NH <sub>3</sub> :                 | -        | Lead (Pb):                       | •         |  |
|                                           |          | Zinc (Zn):                       | •         |  |
|                                           |          | Bromine (Br):                    | -         |  |
|                                           |          | Boron (B):                       | •         |  |