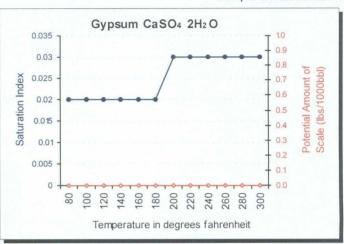

### Water Analysis Report

Production Company: XTO Energy

Well Name: REMUDA BASIN STATE 1Q

Sample Point: wellhead Sample Date: 10/27/2009 Sales Rep: Jerry Mutschler Lab Tech: Joseph Sadier

| s          | Sample Specifics            |
|------------|-----------------------------|
| 12/10/2009 | Test Date:                  |
| 85         | Temperature (°F):           |
| 100        | Sample Pressure (psig):     |
| 1.2100     | Specific Gravity (g/cm³):   |
| 5.5        | pH:                         |
| -          | Turbidity (NTU):            |
| 281245     | Calculated T.D.S. (mg/L)    |
| 426128     | Molar Conductivity (µS/cm): |
| 0.0235     | Resitivity (Mohm):          |

| Analysis @ Properties in Sample Specifics |          |                                  |           |  |
|-------------------------------------------|----------|----------------------------------|-----------|--|
| Cations                                   | mg/L     | Anions                           | mg/L      |  |
| Calcium (Ca):                             | 29640.00 | Chloride (CI):                   | 182000.00 |  |
| Magnesium (Mg):                           | 317.20   | Sulfate (SO <sub>4</sub> ):      | 20.00     |  |
| Barium (Ba):                              | 1.48     | Dissolved CO <sub>2</sub> :      | 300.00    |  |
| Strontium (Sr):                           | -        | Bicarbonate (HCO <sub>3</sub> ): | 0.01      |  |
| Sodium (Na):                              | 68922.00 | Carbonate (CO <sub>3</sub> ):    | •         |  |
| Potassium (K):                            | -        | H <sub>2</sub> S:                | 0.01      |  |
| Iron (Fe):                                | 36.68    | Phosphate (PO <sub>4</sub> ):    | -         |  |
| Manganese (Mn):                           | 7.18     | Silica (SiO <sub>2</sub> ):      | •         |  |
| Lithium (Li):                             | -        | Fluoride (F):                    | *         |  |
| Aluminum (Al):                            | -        | Nitrate (NO <sub>3</sub> ):      |           |  |
| Ammonia NH <sub>3</sub> :                 | -        | Lead (Pb):                       | •         |  |
|                                           |          | Zinc (Zn):                       | •         |  |
|                                           |          | Bromine (Br):                    | -         |  |
|                                           |          | Boron (B):                       | •         |  |