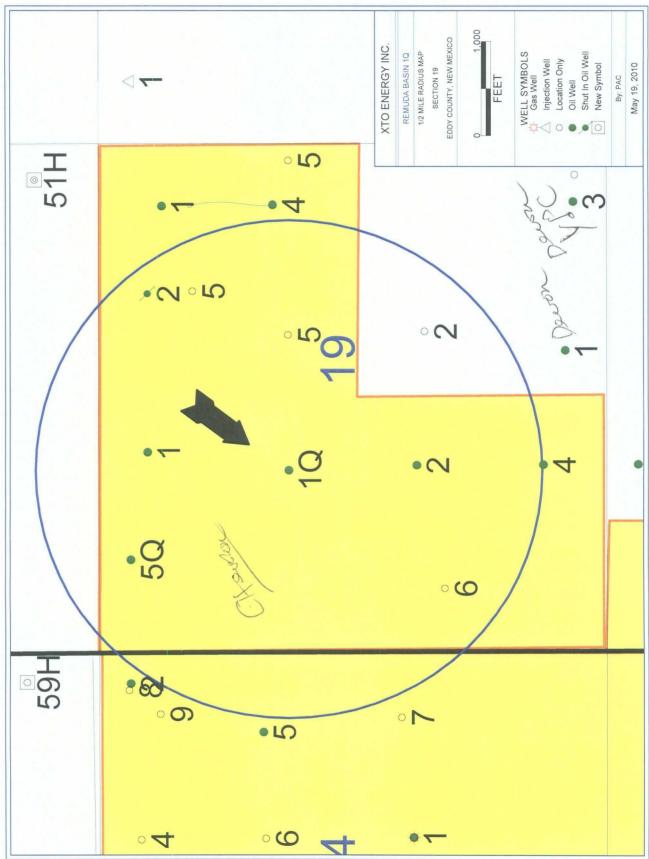

Sheilla D. Reed-High

TYPE OR PRINT NAME

Telephone No. (303)621-4851

PETRA 5/19/2010 11:09:50 AM

| Table of Wells Within 1/2 Mile Radius of Project Area (Rem | Mile Ra   | dius of F | Projec | t Are | a (Re | muda E | uda Basin State #1) | e #1)                         |            |                      |                         |                                     |
|------------------------------------------------------------|-----------|-----------|--------|-------|-------|--------|---------------------|-------------------------------|------------|----------------------|-------------------------|-------------------------------------|
|                                                            |           |           |        |       |       |        |                     |                               |            |                      |                         |                                     |
| XTO Energy, Inc Remuda Basin State #1 - Eddy Co, NM        | Basin Sta | te #1 - E | ddy C  | o, NM |       |        |                     |                               |            |                      |                         |                                     |
|                                                            |           |           |        |       |       |        |                     |                               |            |                      |                         |                                     |
| Well Name                                                  | Well No   | Depth     | SEC TS |       | RNG   | County | Field               | Status                        | Spud Date  | Spud Date Compl Date | API                     | Operator                            |
| BAETZ BDU FEDERAL                                          | 2         |           | 19     | 238   | 30E   | Eddy   |                     | Loc Only                      |            |                      | 30015724662000          | 30015724662000 YATES PETROLEUM CORP |
| REMUDA BASIN 19 FEDERAL                                    | 2         | 7650      | 19     | 238   | 30E   | Eddy   | Nash Draw           | Nash Draw SWD-Active 4/4/1996 | 4/4/1996   | 5/6/1996             | 30015289010000          | 30015289010000 XTO ENERGY INC       |
| REMUDA BASIN 19 FEDERAL                                    | 5         |           | 19     | 238   | 30E   | Eddy   |                     | Loc Only                      |            |                      | 30015756862000          | 30015756862000 XTO ENERGY INC       |
| REMUDA BASIN 19 FEE                                        | -         | 2009      | 19     | 238   | 30E   | Eddy   | Nash Draw           | Oil-Active                    | 3/3/1996   | 3/27/1996            | 30015283980000          | 30015283980000 XTO ENERGY INC       |
| REMUDA BASIN 19 STATE                                      | မ         |           | 19     | 238   | 30E   | Eddy   |                     | Loc Only                      |            |                      | 30015351040000 BEPCO LP | BEPCO LP                            |
| REMUDA BASIN STATE                                         | 2         | 2600      | 19     | 238   | 30E   | Eddy   | Nash Draw           | Oil-Active                    | 2/1/1996   | 3/1/1996             | 30015284000000          | 30015284000000 XTO ENERGY INC       |
| REMUDA BASIN STATE                                         | 50        | 7250      | 19     | 238   | 30E   | Eddy   | Nash Draw           | Oil-Active                    | 12/27/2000 | 1/23/2001            | 30015313350000          | 30015313350000 XTO ENERGY INC       |
|                                                            |           |           |        |       |       |        |                     |                               |            |                      |                         |                                     |
|                                                            |           |           |        |       |       |        |                     |                               |            |                      |                         |                                     |
|                                                            |           |           |        |       |       |        |                     |                               |            |                      |                         |                                     |
| **Loc Only - Only the location was built                   | was built |           |        |       |       |        |                     |                               |            |                      |                         |                                     |