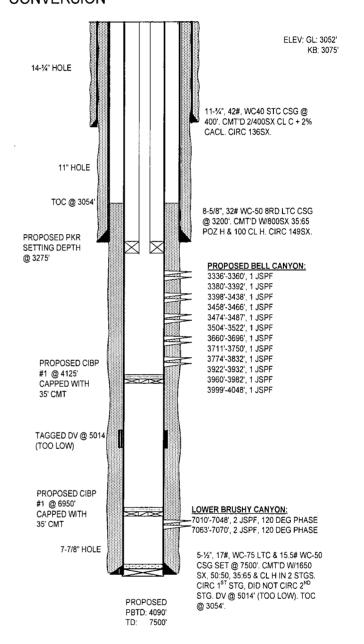

### VIII. Geologic Data

Zones to be injected: 3336'-3360', 3380'-3392', 3398'-3438', 3458'-3466', 3474'-3487', 3504'-3522', 3660'-3696', 3711'-3750', 3774'-3832', 3922'-3932', 3960'-3982', 3999'-4048'

The proposed injection interval is the Bell Canyon Formation which is comprised of fine grained sandstones. In the Remuda Basin State #1, the top of the Bell Canyon is at 3335' MD and is approximately 800 feet thick. The Bell Canyon is not productive in the immediate vicinity no mudlog shows were noted in the Bell Canyon in any nearby wells. The nearest producing zone in the underlying Cherry Canyon is strategically 500 feet deeper than the lowest proposed perforation.

### REMUDA BASIN STATE #1Q PROPOSED WELLBORE DIAGRAM AFTER CONVERSION