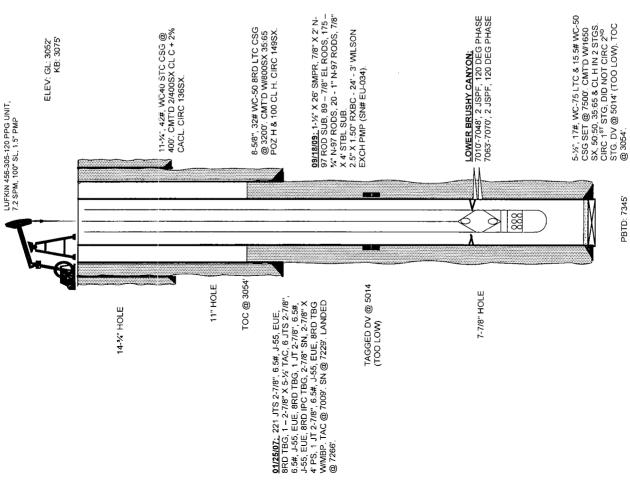

# **REMUDA BASIN STATE 01Q**

## WELLBORE DIAGRAM

OCATION: 1980' FNL & 1830' FWL, SEC 23, T23S, R30E DATA COUNTY/STATE: EDDY, NM

FIELD: NASH DRAW

FORMATION: BRUSHY CANYON

SPUD DATE: 2/16/96 COMPLETION DATE: 3/16/96

API#: 30-015-28422

STATUS: PRODUCER BEAM

IPP: 231 BPD, 298 MCFD, 334 BW

### WELL HISTORY

TAG DV TOOL @ 5014', TAGGED PBTD @ 7345', PERF LWR BRUSHY CANYON FR/7010'-7070', A. W/2300 GALS 15% NEFE & 140 BS. FRAC W/48,000 GALS 35# BORATE 2% KCL & 135,000# 16/30 PRECURED & 65,800# CURABLE SD. WELL FLOWED BACK, KILLED WELL W/10# BRINE, CO SD FR/7127'-7200', MARCH '96 FLOWING 231 BO, 334 BLW & 298 MCFPD. PROP-LOK PROCEDURE. COMPLETION DATA:

<u>02/00/99:</u> STUCK TBG @ 7085'. RETRIEVED STUCK TBG. CO TO 7345'. A. PERFS W/1000 GALS 15% HCL, FLUSH W/43 BBLS 2% KCL, PMPD 15 BBLS 2% KCL, 15 BBLS PROP-LOK, FLUSH & OVERFLUSH W/58 BBLS 2% KCL.

03/12/99: PMPD 40 BOPD, 130 BWP 7 12 MCFPD.

11/00/03: LAST PULL. PMP CHG (1.5" PMP), SN @ 7149.
01/24/07: PMP CHG. RIH W/TBG, RODS & PMP. FOUND 1 BAD JT. TAG FILL @ 7330'. RWTP.
09/17/09: REPR PMP FAILURE. UNSET PMP & POOH W/3 RODS. VERY HVY PARAFFIN. FAILURE OF PMP INSERT DUE TO MECH DAMAGE @ 7150'. RIH W/RODS & PMP. RWTP.
04/11/10: PARAFFIN TREAT. PRE PARAFFIN TRT 24 HR WELL TST: 4 BO, 45 BW 7 44 MCFPD. POST PARAFFIN TRT 24 HR WELL TST: 4 BO, 99 BW & 65 MCFPD. LUFKIN 456-305-120 PPG UNIT, 7.2 SPM, 100" SL, 1.5" PMP. FINAL REPORT.

PBTD: 7345' TD: 7500'