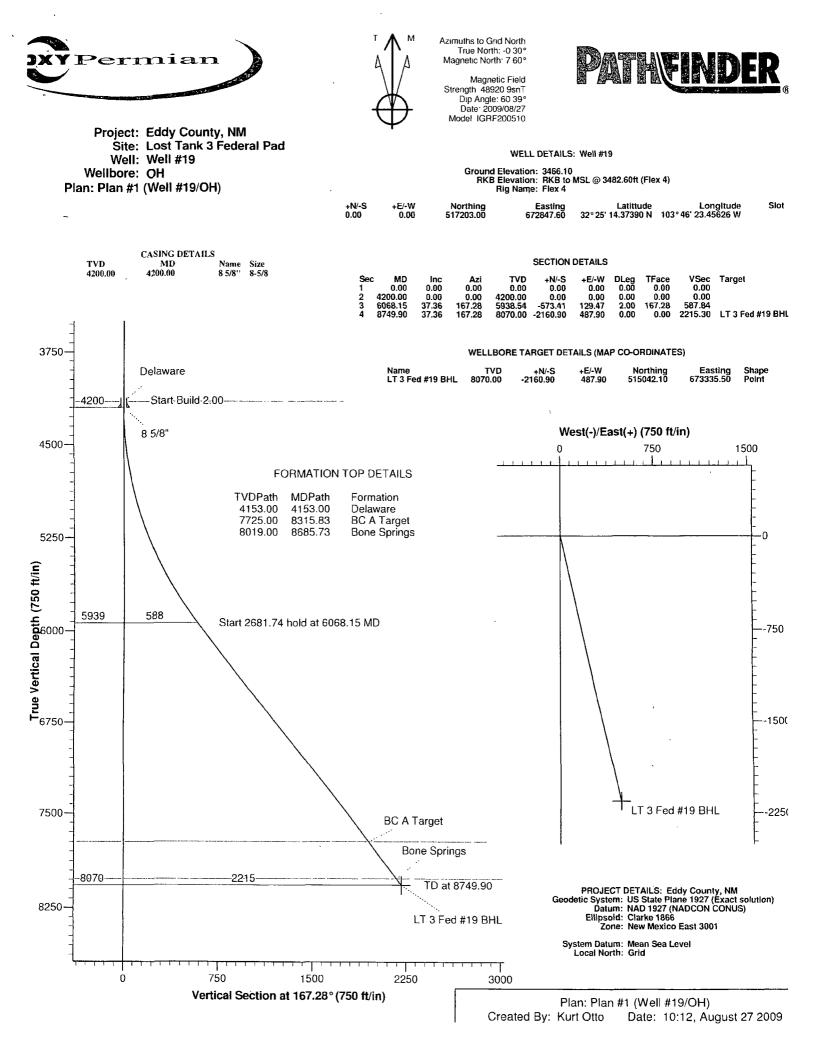

Dear Mr. Ezeanyim:

OXY USA Inc. respectfully requests administrative approval under Rule 104 (F) of this application for the subject non-standard well location on the Lost Tank 3 Federal #19. The #19 well is proposed in the Delaware with a TVD of 8100'. The kickoff point for the well is at approximately 4200' and the top of the Delaware formation is expected at 4035', which is above the kickoff point. The wellbore will not be orthodox at either the top of the Delaware or when it penetrates the Delaware Brushy Canyon reservoir. The non-standard location is necessary for reasons of potash surface restrictions and topography, as required by the BLM.

To support this request, the following information has been submitted for your review:

- 1. Application for Permit to Drill.
- 2. NMOCD C-102 Plat for the proposed well with offsetting well and affected spacing units.
- 3. List of affected offset parties that adjoin the non-standard well and the spacing unit being encroached upon, along with a copy of the certified returned receipts and signed waivers. Copies of the signed certified receipts will be furnished upon request.
- 4. Proposed Directional Survey