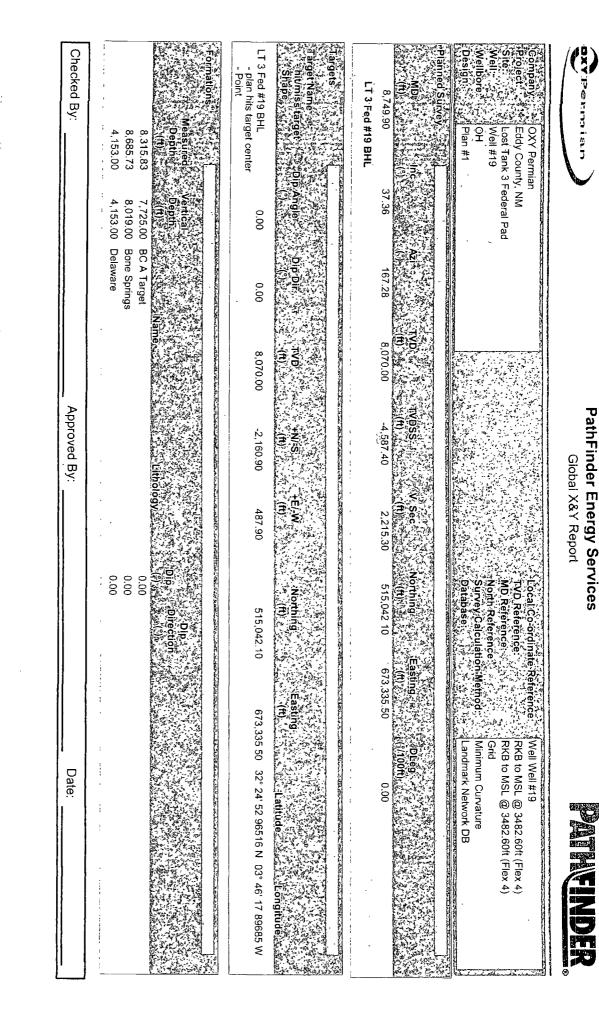

Dear Mr. Ezeanyim:

OXY USA Inc. respectfully requests administrative approval under Rule 104 (F) of this application for the subject non-standard well location on the Lost Tank 3 Federal #19. The #19 well is proposed in the Delaware with a TVD of 8100'. The kickoff point for the well is at approximately 4200' and the top of the Delaware formation is expected at 4035', which is above the kickoff point. The wellbore will not be orthodox at either the top of the Delaware or when it penetrates the Delaware Brushy Canyon reservoir. The non-standard location is necessary for reasons of potash surface restrictions and topography, as required by the BLM.

To support this request, the following information has been submitted for your review:

- 1. Application for Permit to Drill.
- 2. NMOCD C-102 Plat for the proposed well with offsetting well and affected spacing units.
- 3. List of affected offset parties that adjoin the non-standard well and the spacing unit being encroached upon, along with a copy of the certified returned receipts and signed waivers. Copies of the signed certified receipts will be furnished upon request.
- 4. Proposed Directional Survey