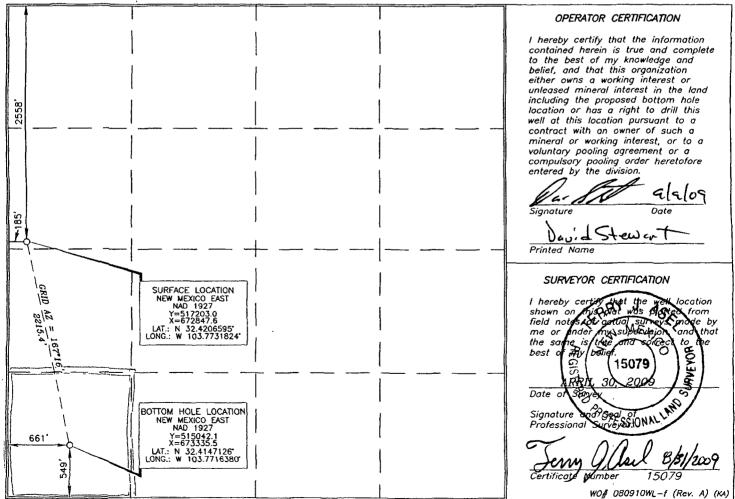

Re: Application for Administrative Approval of Non-Standard Location – Lost Tank Delaware, West Lost Tank 3 Federal #19 Surface/Penetration Point – 2558 FNL 185 FWL Ut E – Sec 3 T22S R31E Bottom Hole –549 FSL 661 FWL Ut M – Sec 3 T22S R31E Eddy County, New Mexico

Dear Mr. Ezeanyim:

OXY USA Inc. respectfully requests administrative approval under Rule 104 (F) of this application for the subject non-standard well location on the Lost Tank 3 Federal #19. The #19 well is proposed in the Delaware with a TVD of 8100'. The kickoff point for the well is at approximately 4200' and the top of the Delaware formation is expected at 4035', which is above the kickoff point. The wellbore will not be orthodox at either the top of the Delaware or when it penetrates the Delaware Brushy Canyon reservoir. The non-standard location is necessary for reasons of potash surface restrictions and topography, as required by the BLM.

The #19 encroaches on the 40-acre spacing units of E,L,M-Sec 3, H,I-Sec 4 of T23S R31E. All of the interest owners have joined in the drilling of the #3 and waivers have been attached from affected parties.