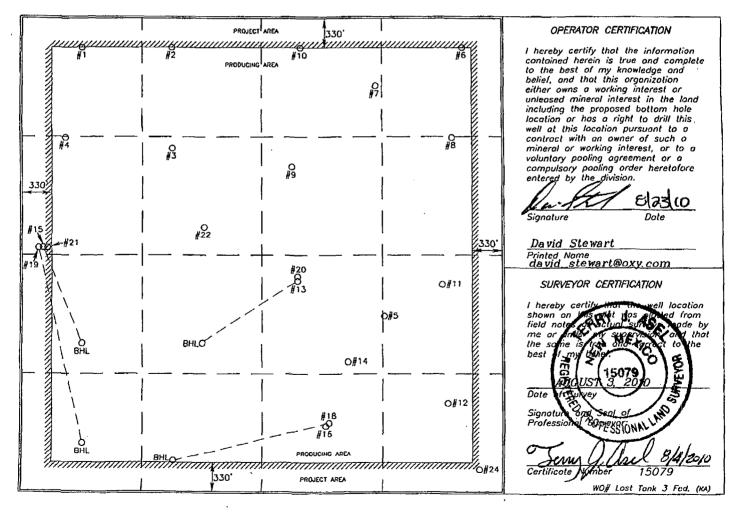

The #19 encroaches on the 40-acre spacing units of E,L,M-Sec 3, H,I-Sec 4 of T23S R31E. All of the interest owners have joined in the drilling of the #3 and waivers have been attached from affected parties.

To support this request, the following information has been submitted for your review:

- 1. Application for Permit to Drill.
- 2. NMOCD C-102 Plat for the proposed well with offsetting well and affected spacing units.
- 3. List of affected offset parties that adjoin the non-standard well and the spacing unit being encroached upon, along with a copy of the certified returned receipts and signed waivers. Copies of the signed certified receipts will be furnished upon request.
- 4. Proposed Directional Survey