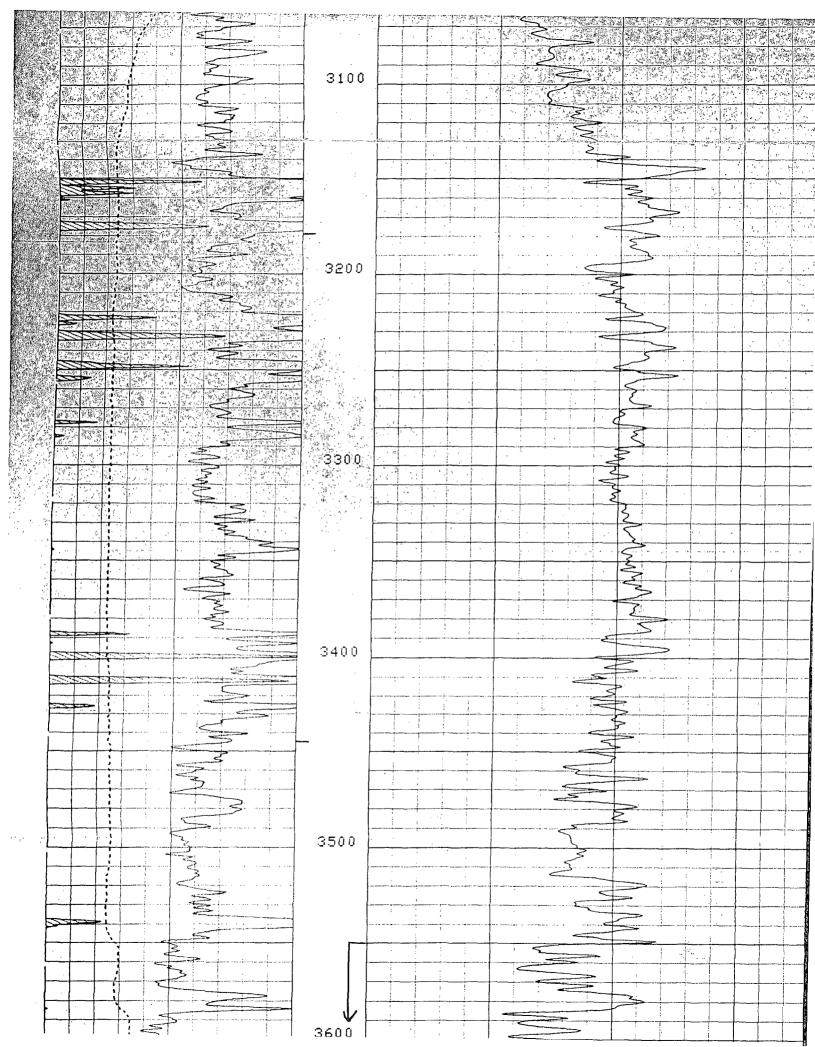

C-108 Application for Authorization to Inject South Craig 10 SWD No. 1 660' FNL 660' FEL A-10-26S-26E, Eddy County

Marbob Energy Corporation proposes to re-enter the captioned well, clean out to 5400', squeeze cement the Delaware Sand 1926-1950' and convert it to salt water disposal service into the Delaware Sand from 3551-5383'.

- V. Map is attached.
- VI. No wells penetrate the proposed injection zone within the 1/2 mile radius area of review.
- VII. 1. Proposed average daily injection rate = 2000 BWPD Proposed maximum daily injection rate = 5000 BWPD
  - 2. Closed system
  - 3. Proposed maximum injection pressure = 710 psi (0.2 psi/ft. x 3551 ft.)
  - 4. Source of injected water will be Delaware Sand and Bone Spring Sand produced water. No compatibility problems are expected. Analyses of Delaware and Bone Spring waters from analogous wells are attached. We have numerous Delaware SWD's in this area and have not encountered any compatibility issues with our Delaware and Bone Spring injected waters.
- VIII. The injection zone is the Delaware Sandstone, a fine-grained sandstone from 3551' to 5383'. Any underground water sources will be shallower than 630'.
- IX. The Delaware sand injection interval will be acidized with approximately 20 gals/ft. of 7 1/2% HCl acid. If necessary, the injection interval may be fraced with up to 300,000 lbs. of 20/40 mesh sand.
- X. Well logs have been filed with the Division. A section of the sonic log showing the injection intervals is attached.
- XI. There are no fresh water wells within a mile of the proposed SWD well.
- XII. After examining the available geologic and engineering data, no evidence was found of open faults or any other hydrologic connection between the disposal zone and any underground sources of drinking water.
- XIII. Proof of Notice is attached.