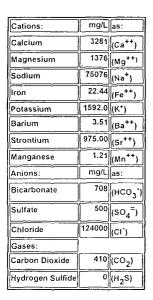

- V. Map is attached.
- VI. No wells penetrate the proposed injection zone within the 1/2 mile radius area of review.
- VII. 1. Proposed average daily injection rate = 2000 BWPD Proposed maximum daily injection rate = 5000 BWPD
  - 2. Closed system
  - 3. Proposed maximum injection pressure = 710 psi (0.2 psi/ft. x 3551 ft.)
  - 4. Source of injected water will be Delaware Sand and Bone Spring Sand produced water. No compatibility problems are expected. Analyses of Delaware and Bone Spring waters from analogous wells are attached. We have numerous Delaware SWD's in this area and have not encountered any compatibility issues with our Delaware and Bone Spring injected waters.
- VIII. The injection zone is the Delaware Sandstone, a fine-grained sandstone from 3551' to 5383'. Any underground water sources will be shallower than 630'.
- IX. The Delaware sand injection interval will be acidized with approximately 20 gals/ft. of 7 1/2% HCl acid. If necessary, the injection interval may be fraced with up to 300,000 lbs. of 20/40 mesh sand.
- X. Well logs have been filed with the Division. A section of the sonic log showing the injection intervals is attached.
- XI. There are no fresh water wells within a mile of the proposed SWD well.
- XII. After examining the available geologic and engineering data, no evidence was found of open faults or any other hydrologic connection between the disposal zone and any underground sources of drinking water.
- XIII. Proof of Notice is attached.