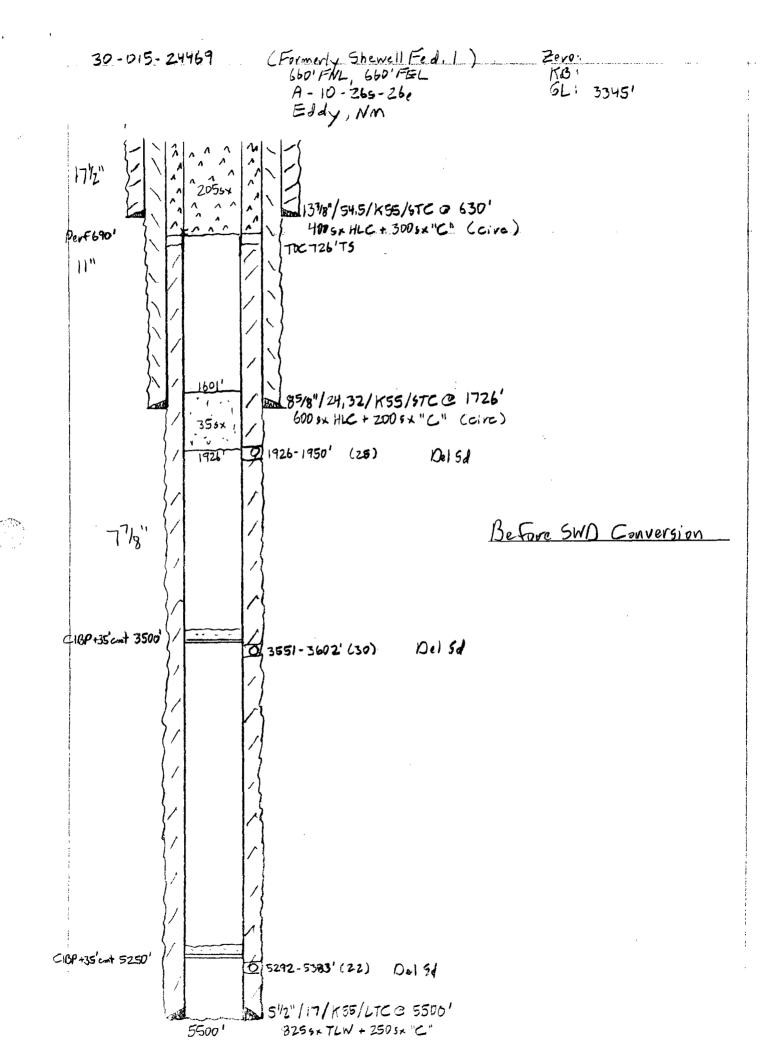

C-108 Application for Authorization to Inject South Craig 10 SWD No. 1 660' FNL 660' FEL A-10-26S-26E, Eddy County

Marbob Energy Corporation proposes to re-enter the captioned well, clean out to 5400', squeeze cement the Delaware Sand 1926-1950' and convert it to salt water disposal service into the Delaware Sand from 3551-5383'.

### WELL DATA

| INJECTION WELL DATA SHEET |                              | 10 SWD Noil CFORMERLY Shewell Federal No.1) | A 10 265 26e<br>UNIT LETTER SECTION TOWNSHIP RANGE   | <u>WELL CONSTRUCTION DATA</u><br>Surface Casing | Hole Size: 171/2" Casing Size: 1378" 2630' | Cemented with: 700 sx. orft <sup>3</sup> | Intermediate (              | Hole Size: 11 Casing Size: 878 2 1726 | Cemented with: $\frac{200}{\text{sx.}}$ sx. or $ ft^3$ | Top of Cement: Surface Method Determined: Circulated | Production Casing | Hole Size: 77/8" Casing Size: 512"@ 5500' | Cemented with: 1075 sx. or - ft <sup>3</sup><br>Orig: 726' Svrvy<br>Top of Cement: <u>P4A: 5006ac</u> Method Determined: <u>P4A: Porface</u><br>Total Denth: 5500 | Injection Interval | 3551 feet to 5383 | (Perforated or Open Hole; indicate which) |
|---------------------------|------------------------------|---------------------------------------------|------------------------------------------------------|-------------------------------------------------|--------------------------------------------|------------------------------------------|-----------------------------|---------------------------------------|--------------------------------------------------------|------------------------------------------------------|-------------------|-------------------------------------------|-------------------------------------------------------------------------------------------------------------------------------------------------------------------|--------------------|-------------------|-------------------------------------------|
| Side 1 INJECTIO           | OPERATOR: Marbob Energy Corp | WELL NAME & NUMBER: South Craig 10 SWO      | WELL LOCATION: 660'FNL, 60'FEL<br>FOOTAGE LOCATION L | WELLBORE SCHEMATIC                              |                                            | See altached "Betow" and                 | "After" wellbore schematics |                                       |                                                        |                                                      |                   |                                           |                                                                                                                                                                   |                    |                   |                                           |

|                                                                                                                                                   | 1                                                      |                                                                                                                                                 |                                                | ł                                                        |                                                                                                                                                                                                                                                |                                                                                                                    | Delaware 4758-4973' produces 1.6 miles NE                                                 |
|---------------------------------------------------------------------------------------------------------------------------------------------------|--------------------------------------------------------|-------------------------------------------------------------------------------------------------------------------------------------------------|------------------------------------------------|----------------------------------------------------------|------------------------------------------------------------------------------------------------------------------------------------------------------------------------------------------------------------------------------------------------|--------------------------------------------------------------------------------------------------------------------|-------------------------------------------------------------------------------------------|
| Tubing Size: 278" Lining Material: IPC or Dupline 20<br>Type of Packer: 10K nickel plated double grip retrievable<br>Packer Setting Depth: 23500' | Other Type of Tubing/Casing Seal (if applicable): //// | Is this a new well drilled for injection? Yes $\chi$ No<br>If no, for what purpose was the well originally drilled? $\mathcal{D}_1$ and $das$ . | Name of the Injection Formation: Delaware Sand | Name of Field or Pool (if applicable): Cotton ~ ood Oraw | Has the well ever been perforated in any other zone(s)? List all such perforated intervals and give plugging detail, i.e. sacks of cement or plug(s) used. $\sqrt{es}$ .<br><i>See.</i> $a + a - ch \cdot d$ well bore $s - ch \cdot m + cs$ . | Give the name and depths of any oil or gas zones underlying or overlying the proposed injection zone in this area: | Overlying: None in immediate area. Delaware 4758-4<br>Underlying: Bone Spring 5650-6200'± |
| Tub<br>Typ<br>Pacl                                                                                                                                | Oth                                                    | <u> </u>                                                                                                                                        | c.i                                            | Э.                                                       | 4                                                                                                                                                                                                                                              | S.                                                                                                                 |                                                                                           |