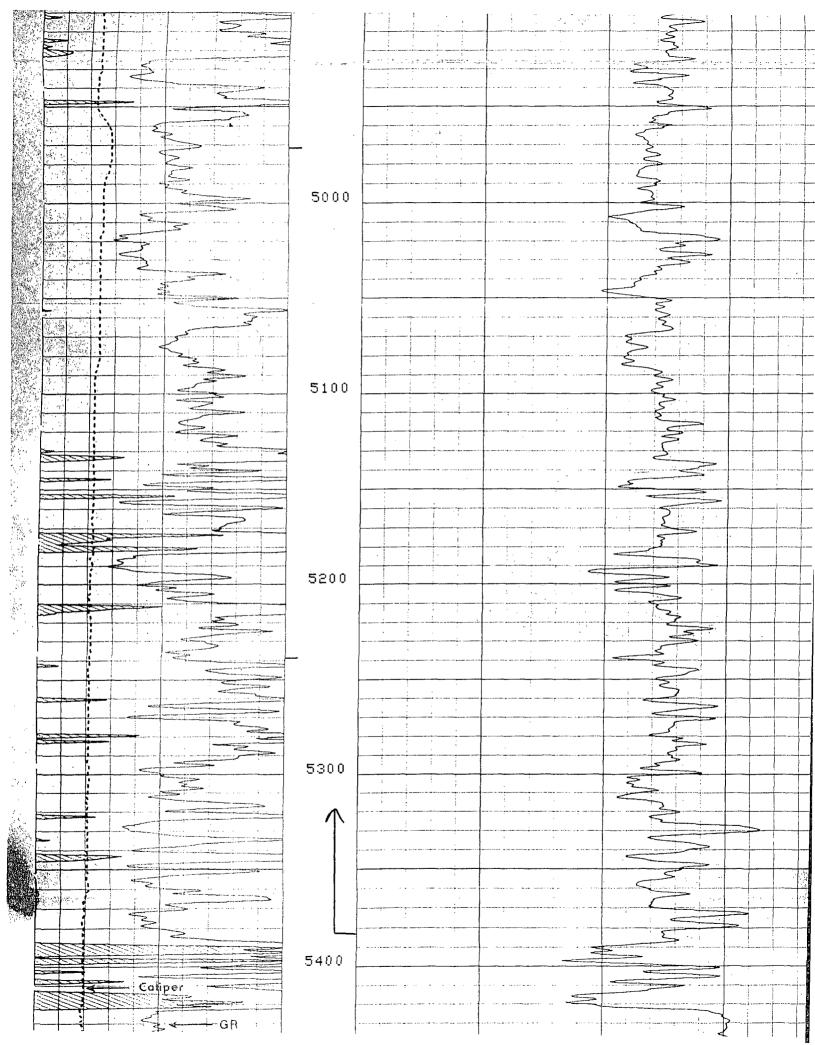

- V. Map is attached.
- VI. No wells penetrate the proposed injection zone within the 1/2 mile radius area of review.
- VII. 1. Proposed average daily injection rate = 2000 BWPD Proposed maximum daily injection rate = 5000 BWPD
  - 2. Closed system
  - 3. Proposed maximum injection pressure = 710 psi (0.2 psi/ft. x 3551 ft.)
  - 4. Source of injected water will be Delaware Sand and Bone Spring Sand produced water. No compatibility problems are expected. Analyses of Delaware and Bone Spring waters from analogous wells are attached. We have numerous Delaware SWD's in this area and have not encountered any compatibility issues with our Delaware and Bone Spring injected waters.
- VIII. The injection zone is the Delaware Sandstone, a fine-grained sandstone from 3551' to 5383'. Any underground water sources will be shallower than 630'.
- IX. The Delaware sand injection interval will be acidized with approximately 20 gals/ft. of 7 1/2% HCl acid. If necessary, the injection interval may be fraced with up to 300,000 lbs. of 20/40 mesh sand.
- X. Well logs have been filed with the Division. A section of the sonic log showing the injection intervals is attached.
- XI. There are no fresh water wells within a mile of the proposed SWD well.
- XII. After examining the available geologic and engineering data, no evidence was found of open faults or any other hydrologic connection between the disposal zone and any underground sources of drinking water.
- XIII. Proof of Notice is attached.