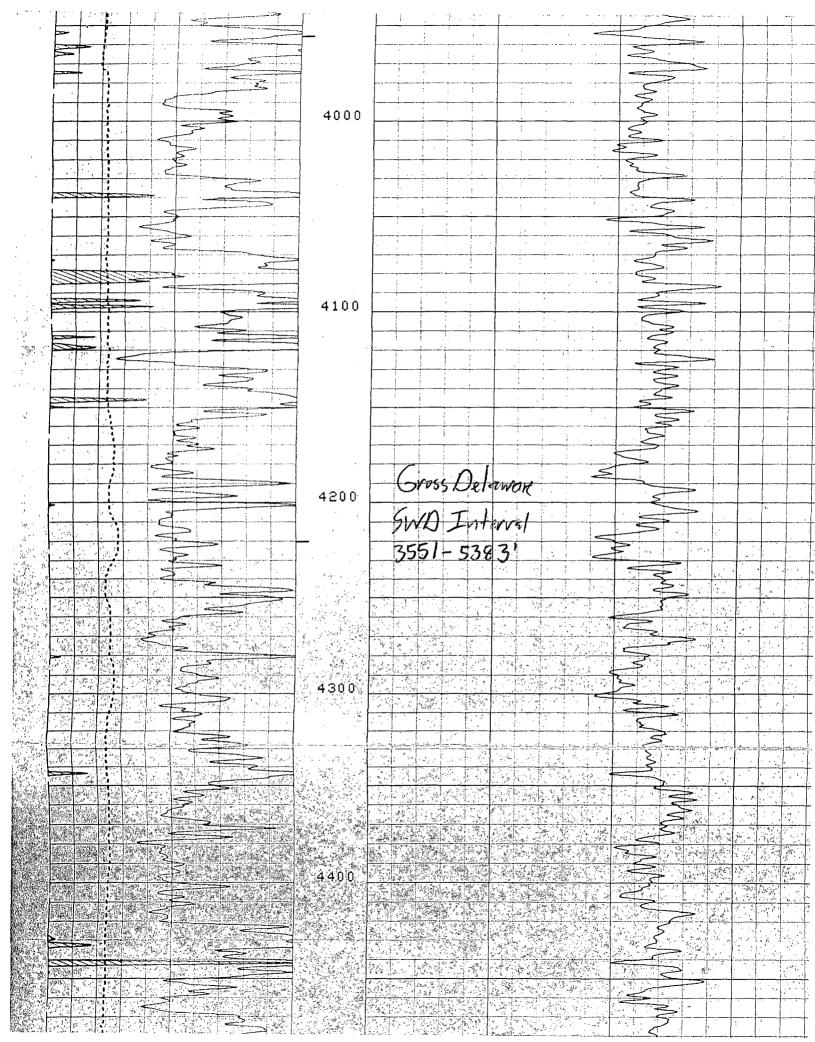

- V. Map is attached.
- VI. No wells penetrate the proposed injection zone within the 1/2 mile radius area of review.
- VII. 1. Proposed average daily injection rate = 2000 BWPD Proposed maximum daily injection rate = 5000 BWPD
  - 2. Closed system
  - 3. Proposed maximum injection pressure = 710 psi (0.2 psi/ft. x 3551 ft.)
  - 4. Source of injected water will be Delaware Sand and Bone Spring Sand produced water. No compatibility problems are expected. Analyses of Delaware and Bone Spring waters from analogous wells are attached. We have numerous Delaware SWD's in this area and have not encountered any compatibility issues with our Delaware and Bone Spring injected waters.
- VIII. The injection zone is the Delaware Sandstone, a fine-grained sandstone from 3551' to 5383'. Any underground water sources will be shallower than 630'.
- IX. The Delaware sand injection interval will be acidized with approximately 20 gals/ft. of 7 1/2% HCl acid. If necessary, the injection interval may be fraced with up to 300,000 lbs. of 20/40 mesh sand.
- X. Well logs have been filed with the Division. A section of the sonic log showing the injection intervals is attached.
- XI. There are no fresh water wells within a mile of the proposed SWD well.
- XII. After examining the available geologic and engineering data, no evidence was found of open faults or any other hydrologic connection between the disposal zone and any underground sources of drinking water.
- XIII. Proof of Notice is attached.