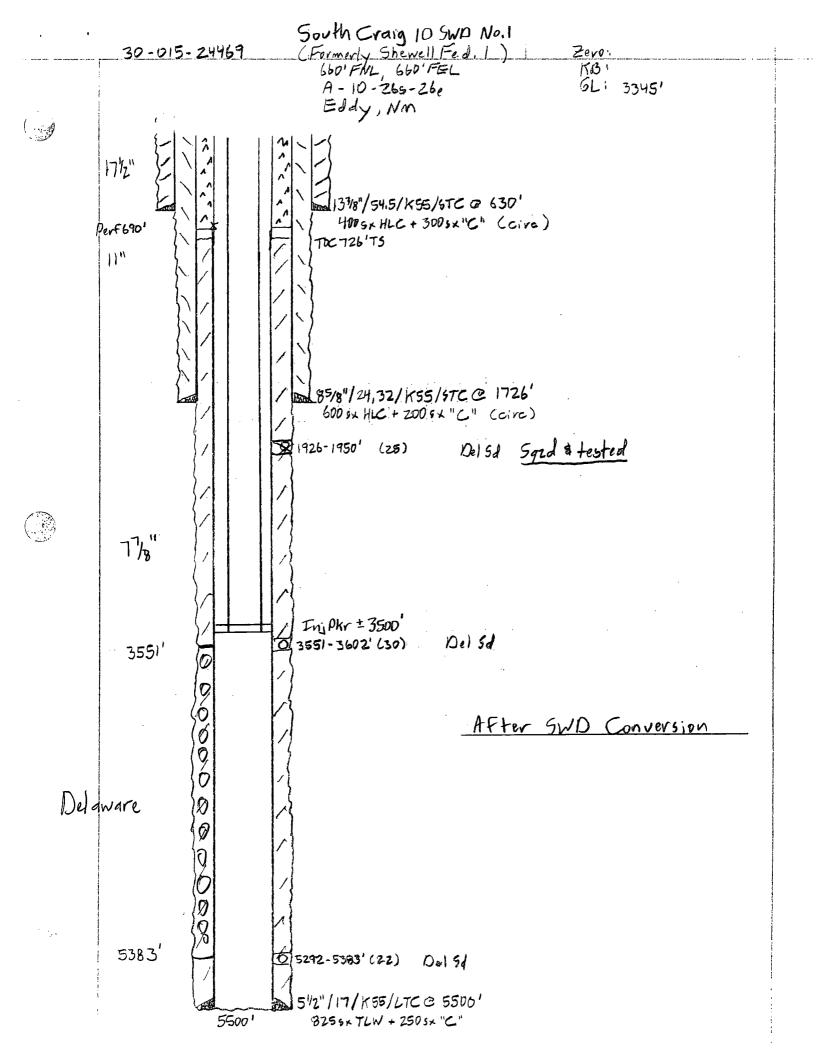

C-108 Application for Authorization to Inject South Craig 10 SWD No. 1 660' FNL 660' FEL A-10-26S-26E, Eddy County

Marbob Energy Corporation proposes to re-enter the captioned well, clean out to 5400', squeeze cement the Delaware Sand 1926-1950' and convert it to salt water disposal service into the Delaware Sand from 3551-5383'.

### WELL DATA

| INJECTION WELL DATA SHEET |                              | 10 SWD Noil CFORMERLY Shewell Federal No.1) | A 10 265 26e<br>UNIT LETTER SECTION TOWNSHIP RANGE   | <u>WELL CONSTRUCTION DATA</u><br>Surface Casing | Hole Size: 171/2" Casing Size: 1378" 2630' | Cemented with: 700 sx. orft <sup>3</sup> | Intermediate (              | Hole Size: 11 Casing Size: 878 2 1726 | Cemented with: $\frac{200}{\text{sx.}}$ sx. or $ ft^3$ | Top of Cement: Surface Method Determined: Circulated | Production Casing | Hole Size: 77/8" Casing Size: 512"@ 5500' | Cemented with: 1075 sx. or - ft <sup>3</sup><br>Orig: 726' Svrvy<br>Top of Cement: <u>P4A: 5006ac</u> Method Determined: <u>P4A: Porface</u><br>Total Denth: 5500 | Injection Interval | 3551 feet to 5383 | (Perforated or Open Hole; indicate which) |
|---------------------------|------------------------------|---------------------------------------------|------------------------------------------------------|-------------------------------------------------|--------------------------------------------|------------------------------------------|-----------------------------|---------------------------------------|--------------------------------------------------------|------------------------------------------------------|-------------------|-------------------------------------------|-------------------------------------------------------------------------------------------------------------------------------------------------------------------|--------------------|-------------------|-------------------------------------------|
| Side 1 INJECTIO           | OPERATOR: Marbob Energy Corp | WELL NAME & NUMBER: South Craig 10 SWO      | WELL LOCATION: 660'FNL, 60'FEL<br>FOOTAGE LOCATION L | WELLBORE SCHEMATIC                              |                                            | See altached "Betow" and                 | "After" wellbore schematics |                                       |                                                        |                                                      |                   |                                           |                                                                                                                                                                   |                    |                   |                                           |

|                                                                                                                                                   | 1                                                      |                                                                                                                                                 |                                                | ł                                                        |                                                                                                                                                                                                                                                |                                                                                                                    | Delaware 4758-4973' produces 1.6 miles NE                                                 |
|---------------------------------------------------------------------------------------------------------------------------------------------------|--------------------------------------------------------|-------------------------------------------------------------------------------------------------------------------------------------------------|------------------------------------------------|----------------------------------------------------------|------------------------------------------------------------------------------------------------------------------------------------------------------------------------------------------------------------------------------------------------|--------------------------------------------------------------------------------------------------------------------|-------------------------------------------------------------------------------------------|
| Tubing Size: 278" Lining Material: IPC or Dupline 20<br>Type of Packer: 10K nickel plated double grip retrievable<br>Packer Setting Depth: 23500' | Other Type of Tubing/Casing Seal (if applicable): //// | Is this a new well drilled for injection? Yes $\chi$ No<br>If no, for what purpose was the well originally drilled? $\mathcal{D}_1$ and $das$ . | Name of the Injection Formation: Delaware Sand | Name of Field or Pool (if applicable): Cotton ~ ood Oraw | Has the well ever been perforated in any other zone(s)? List all such perforated intervals and give plugging detail, i.e. sacks of cement or plug(s) used. $\sqrt{es}$ .<br><i>See.</i> $a + a - ch \cdot d$ well bore $s - ch \cdot m + cs$ . | Give the name and depths of any oil or gas zones underlying or overlying the proposed injection zone in this area: | Overlying: None in immediate area. Delaware 4758-4<br>Underlying: Bone Spring 5650-6200'± |
| Tub<br>Typ<br>Pacl                                                                                                                                | Oth                                                    | <u> </u>                                                                                                                                        | c.i                                            | Э.                                                       | 4                                                                                                                                                                                                                                              | S.                                                                                                                 |                                                                                           |