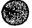

- V. Map is attached.
- VI. No wells penetrate the proposed injection zone within the 1/2 mile radius area of review.
- VII. 1. Proposed average daily injection rate = 2000 BWPD Proposed maximum daily injection rate = 5000 BWPD
  - 2. Closed system
  - 3. Proposed maximum injection pressure = 710 psi (0.2 psi/ft. x 3551 ft.)
  - 4. Source of injected water will be Delaware Sand and Bone Spring Sand produced water. No compatibility problems are expected. Analyses of Delaware and Bone Spring waters from analogous wells are attached. We have numerous Delaware SWD's in this area and have not encountered any compatibility issues with our Delaware and Bone Spring injected waters.
- VIII. The injection zone is the Delaware Sandstone, a fine-grained sandstone from 3551' to 5383'. Any underground water sources will be shallower than 630'.
- IX. The Delaware sand injection interval will be acidized with approximately 20 gals/ft. of 7 1/2% HCl acid. If necessary, the injection interval may be fraced with up to 300,000 lbs. of 20/40 mesh sand.
- X. Well logs have been filed with the Division. A section of the sonic log showing the injection intervals is attached.
- XI. There are no fresh water wells within a mile of the proposed SWD well.
- XII. After examining the available geologic and engineering data, no evidence was found of open faults or any other hydrologic connection between the disposal zone and any underground sources of drinking water.
- XIII. Proof of Notice is attached.