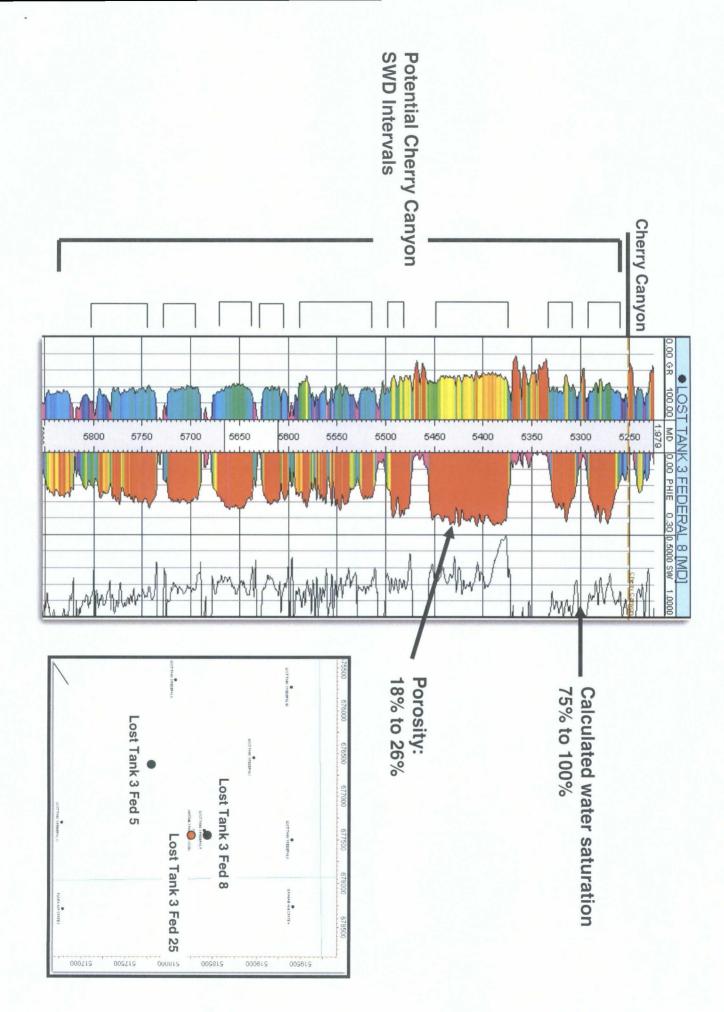

ite with occasional salt beds. The Salado is a salt formation. The combined thickness of the Salado and Castile at this location is approximately 3000' This interval acts as a seal for the underlying reservoirs and is impermeable to the migration of fluids from the Delaware Mountain Group into shallower formations.

Above the Salado is the Rustler formation. It is made up of layers of Dolomite, Anhydrite, siltstone and salt. The Dolomites within the Rustler are recognized as the lowest occurring aquifers in the area.

There are no productive zones in Cherry Canyon in Lost Tank area

XII.

I have examined available geologic and engineering data and find no evidence of open faults or any other hydrologic connection between the disposal zone and any underground sources of drinking water.

6





.

•

2638 Faudree Odessa, Texas 79765-8538 561-5579

.

•

| Well Number: | Well #C02958     | Sample Temp:  | 70            |
|--------------|------------------|---------------|---------------|
| Lease:       | OXY              | Date Sampled: | 4/20/2010     |
| Location:    | Fresh Water Well | Sampled by:   | Casey Summers |
| Date Run:    | 4/22/2010        | Employee #:   |               |
| Lab Ref #:   | 10-apr-n53574    | Analyzed by:  | DOM           |
|              |                  |               |               |

|                      |         |       | Dissolved C | Gases    |                    |                         |                     |
|----------------------|---------|-------|-------------|----------|--------------------|-------------------------|--------