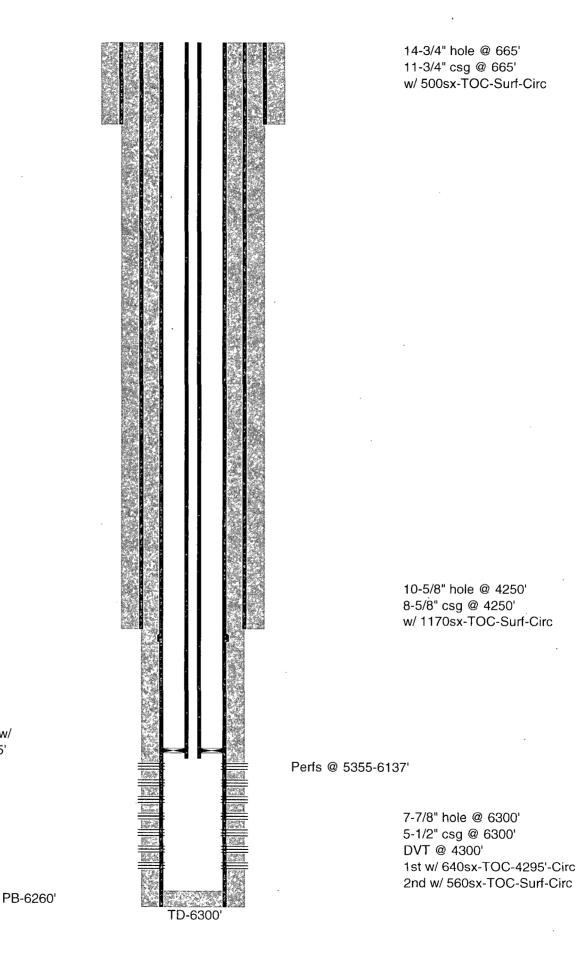

| Side 1                                             | INJECTION WELL DATA SHEET | IEET                                      |                                                        |                  |
|----------------------------------------------------|---------------------------|-------------------------------------------|--------------------------------------------------------|------------------|
| OPERATOR:OXY USA Inc                               |                           |                                           |                                                        |                  |
| WELL NAME & NUMBER:Lost Tank 3 Federal #25         | #25                       |                                           |                                                        |                  |
| WELL LOCATION:1500 FNL 541 FEL<br>FOOTAGE LOCATION | SENE(H)<br>UNIT LETTER    | 3<br>SECTION                              | TOWNSHIP RANGE                                         | Ħ                |
| WELLBORE SCHEMATIC                                 |                           | <u>WELL CONSTR</u><br>Surface Casing      | <u>WELL CONSTRUCTION DATA</u><br><u>Surface Casing</u> |                  |
|                                                    | Hole Size:                | 14-3/4"                                   | Casing Size:11-3/4" @ 665'                             |                  |
|                                                    | Cemented with:            | 500sx.                                    | or767                                                  | -ft <sup>3</sup> |
|                                                    | Top of Cement:            | Surface                                   | Method Determined:Circulated                           | ted              |
|                                                    |                           | Intermediate Casing                       | <u>e Casing</u>                                        |                  |
|                                                    | Hole Size:                | 10-5/8"                                   | Casing Size:8-5/8" @ 4250'                             | 0,               |
|                                                    | Cemented with: _          | 1170sx.                                   | or2073                                                 | ft <sup>3</sup>  |
|                                                    | Top of Cement:            | Surface                                   | Method Determined:Circulated                           | ted              |
|                                                    |                           | Production Casing                         | 1 Casing                                               |                  |
|                                                    | Hole Size:                | 7-7/8"                                    | Casing Size:5-1/2:" @ 6300'                            |                  |
|                                                    | Cemented with:            | 1200sx.                                   | or2088                                                 | ft <sup>3</sup>  |
|                                                    | Top of Cement:            | Surface                                   | Method Determined:Circulated                           | ted              |
|                                                    | Total Depth:              | 6300'                                     |                                                        |                  |
|                                                    |                           | Injection Interval                        | Interval                                               |                  |
|                                                    | 53                        | <u>5355</u> feet                          | to6137                                                 | _feet            |
|                                                    |                           | (Perforated or Open Hole; indicate which) | ole; indicate which)                                   |                  |

# INJECTION WELL DATA SHEET

| Tut            | Tubing Size:         2-7/8"         6.5# J55         Lining Material:         polylined                                                                                                                                                                                                                                                                                                                                                                                                                                                                                                                                                                     |
|----------------|-------------------------------------------------------------------------------------------------------------------------------------------------------------------------------------------------------------------------------------------------------------------------------------------------------------------------------------------------------------------------------------------------------------------------------------------------------------------------------------------------------------------------------------------------------------------------------------------------------------------------------------------------------------|
| Typ            | Type of Packer:Guiberson GVI PC                                                                                                                                                                                                                                                                                                                                                                                                                                                                                                                                                                                                                             |
| Pac            | Packer Setting Depth:5255'                                                                                                                                                                                                                                                                                                                                                                                                                                                                                                                                                                                                                                  |
| Oth            | Other Type of Tubing/Casing Seal (if applicable):N/AN/AN/AN/AN/AN/AN/AN/AN/AN/AN/AN/AN/AN/AN/AN/AN/AN/AN/AN/AN/AN/AN/AN/AN/AN/AN/AN/AN/AN/AN/AN/AN/AN/AN/AN/AN/AN/AN/AN/AN/AN/AN/AN/AN/AN/AN/AN/AN/AN/AN/AN/AN/AN/AN/AN/AN/AN/AN/AN/AN/AN/AN/AN/AN/AN/AN/AN/AN/AN/AN/AN/AN/AN/AN/AN/AN/AN/AN/AN/AN/AN/AN/AN/AN/AN/AN/AN/AN/AN/AN/AN/AN/AN/AN/AN/AN/AN/AN/AN/AN/AN/AN/AN/AN/AN/AN/AN/AN/AN/AN/AN/AN/AN/AN/AN/AN/AN/AN/AN/AN/AN/AN/AN/AN/AN/AN/AN/AN/AN/AN/AN/AN/AN/AN/AN/AN/AN/AN/AN/AN/AN/AN/AN/AN/AN/AN/AN/AN/AN/AN/AN/AN/AN/AN/AN/AN/AN/AN/AN/AN/AN/AN/AN/AN/AN/AN/AN/AN/AN/AN/AN/AN/AN/AN/AN/AN/AN/AN/AN/AN/AN/AN/AN/AN/AN/AN/AN/AN/AN/AN/AN/AN/AN/A_N/A |
|                | Additional Data                                                                                                                                                                                                                                                                                                                                                                                                                                                                                                                                                                                                                                             |
| 1.             | Is this a new well drilled for injection? <u>X_Yes</u> No                                                                                                                                                                                                                                                                                                                                                                                                                                                                                                                                                                                                   |
|                | If no, for what purpose was the well originally drilled?                                                                                                                                                                                                                                                                                                                                                                                                                                                                                                                                                                                                    |
| 2.             | Name of the Injection Formation:Delaware – Cherry Canyon                                                                                                                                                                                                                                                                                                                                                                                                                                                                                                                                                                                                    |
| $\dot{s}$      | Name of Field or Pool (if applicable):Lost Tank Delaware, West                                                                                                                                                                                                                                                                                                                                                                                                                                                                                                                                                                                              |
| <del>4</del> . | Has the well ever been perforated in any other zone(s)? List all such perforated intervals and give plugging detail, i.e. sacks of cement or plug(s) usedNo                                                                                                                                                                                                                                                                                                                                                                                                                                                                                                 |
| S.             | Give the name and depths of any oil or gas zones underlying or overlying the proposed                                                                                                                                                                                                                                                                                                                                                                                                                                                                                                                                                                       |
|                | injection zone in this area. Delaware/Rone Springs                                                                                                                                                                                                                                                                                                                                                                                                                                                                                                                                                                                                          |