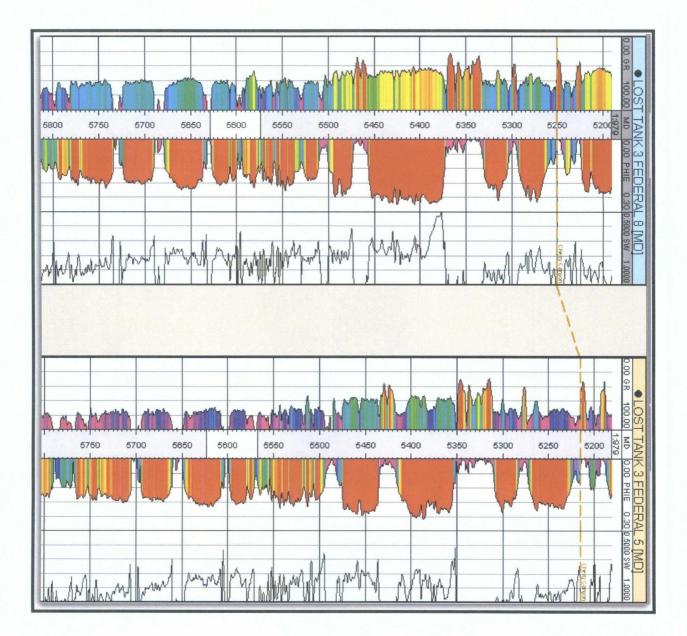

e with occasional salt beds. The Salado is a salt formation. The combined thickness of the Salado and Castile at this location is approximately 3000' This interval acts as a seal for the underlying reservoirs and is impermeable to the migration of fluids from the Delaware Mountain Group into shallower formations.

Above the Salado is the Rustler formation. It is made up of layers of Dolomite, Anhydrite, siltstone and salt. The Dolomites within the Rustler are recognized as the lowest occurring aquifers in the area.

There are no productive zones in Cherry Canyon in Lost Tank area

XII.

I have examined available geologic and engineering data and find no evidence of open faults or any other hydrologic connection between the disposal zone and any underground sources of drinking water.

6





.

•

2638 Faudree Odessa, Texas 79765-8538 561-5579

.

•

| Well Number: | Well #C02958     | Sample Temp:  | 70            |
|--------------|------------------|---------------|---------------|
| Lease:       | OXY              | Date Sampled: | 4/20/2010     |
| Location:    | Fresh Water Well | Sampled by:   | Casey Summers |
| Date Run:    | 4/22/2010        | Employee #:   |               |
| Lab Ref #:   | 10-apr-n53574    | Analyzed by:  | DOM           |
|              |                  |               |               |

|                      |         |       | Dissolved C | Gases    |                    |                         |                     |
|----------------------|---------|-------|-------------|----------|--------------------|-------------------------|----------