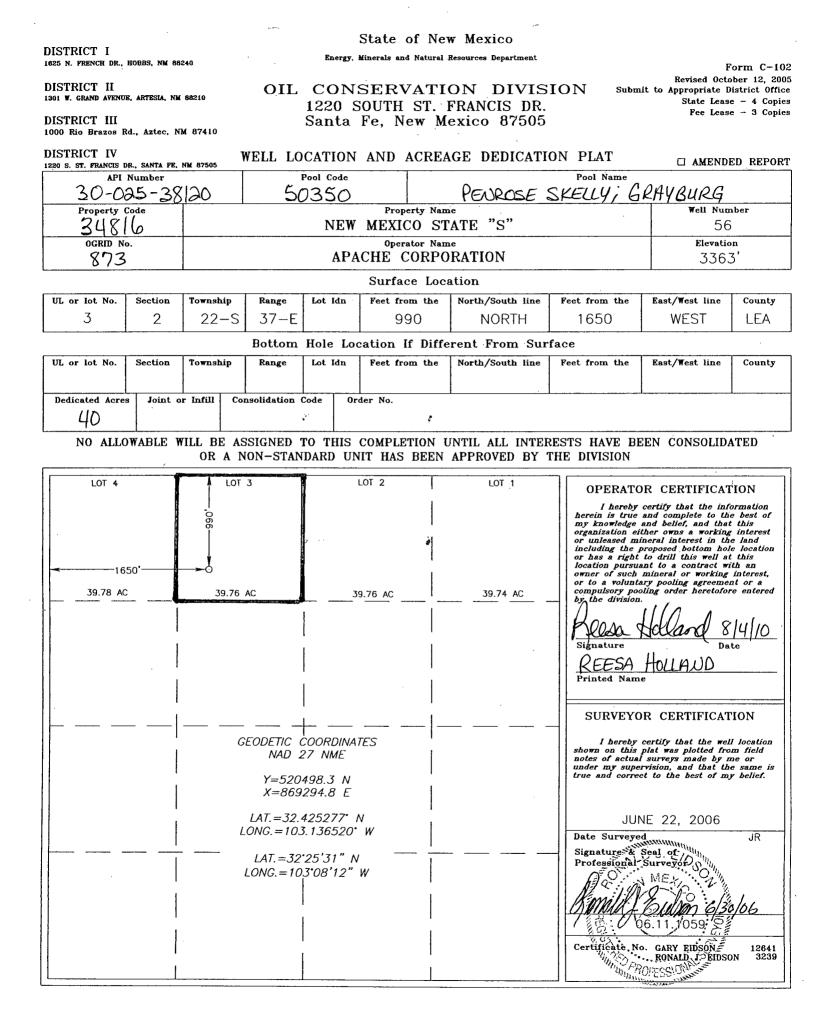

#### **APPLICATION FOR DOWNHOLE COMMINGLING**

| Apache Corpo | oration |          |           | 303 Veterans Airpark Lane Suite 3000 Midland TX 79705 |              |     |        |  |  |
|--------------|---------|----------|-----------|-------------------------------------------------------|--------------|-----|--------|--|--|
| Operator     |         |          | I         | Address                                               |              |     |        |  |  |
| New Mexico S | state/Ś | 056      | С         | 2                                                     | 22S          | 37E | Lea    |  |  |
| Lease        | 0       | Well No. | Unit Lett | er-Section-7                                          | 'ownship-Ran | ge  | County |  |  |

API No. 30-025-38120 Property Code\_34816 OGRID No.\_873 Lease Type: \_\_\_\_Federal X State \_\_\_\_Fee

| DATA ELEMENT                                                                                                                                                                                   | UPPER ZONE ,                                       | INTERMEDIATE ZONE                      | LOWER ZONE                                               |
|------------------------------------------------------------------------------------------------------------------------------------------------------------------------------------------------|----------------------------------------------------|----------------------------------------|----------------------------------------------------------|
| Pool Name                                                                                                                                                                                      | Penrose Skelly; Grayburg                           | ······································ | Eunice; San Andres, South                                |
| Pool Code                                                                                                                                                                                      | 50350                                              |                                        | 24170                                                    |
| Top and Bottom of Pay Section<br>(Perforated or Open-Hole Interval)                                                                                                                            | 3692'-3785' (Est Perf)                             |                                        | 4191'-4254' (Act Perf)                                   |
| Method of Production<br>(Flowing or Artificial Lift)                                                                                                                                           | Artificial Lift                                    |                                        | Artificial Lift                                          |
| Bottomhole Pressure<br>(Note: Pressure data will not be required if the bottom<br>perforation in the lower zone is within 150% of the<br>depth of the top perforation in the upper zone)       | NA                                                 |                                        | NA                                                       |
| Oil Gravity or Gas BTU<br>(Degree API or Gas BTU)                                                                                                                                              | 35.9 API                                           |                                        | 34.4 API                                                 |
| Producing, Shut-In or<br>New Zone                                                                                                                                                              | New Zone                                           | • • • • • • • • • • • • • • • • • • •  | Producing                                                |
| Date and Oil/Gas/Water Rates of<br>Last Production.<br>(Note: For new zones with no production history,<br>applicant shall be required to attach production<br>estimates and supporting data.) | Date: Est<br>20 BOPD<br>Rates: 140 BOPD<br>40 BWPD | Date:<br>Rates:                        | Date: 6/16/2010<br>10 BOPD<br>Rates: 10 MCFPD<br>80 BWPD |
| Fixed Allocation Percentage<br>(Note: If allocation is based upon something other<br>than current or past production, supporting data or<br>explanation will be required.)                     | Oil Gas<br>52 % 50 %                               | Oil Gas<br>% %                         | Oil Gas<br>48 % 50 %                                     |