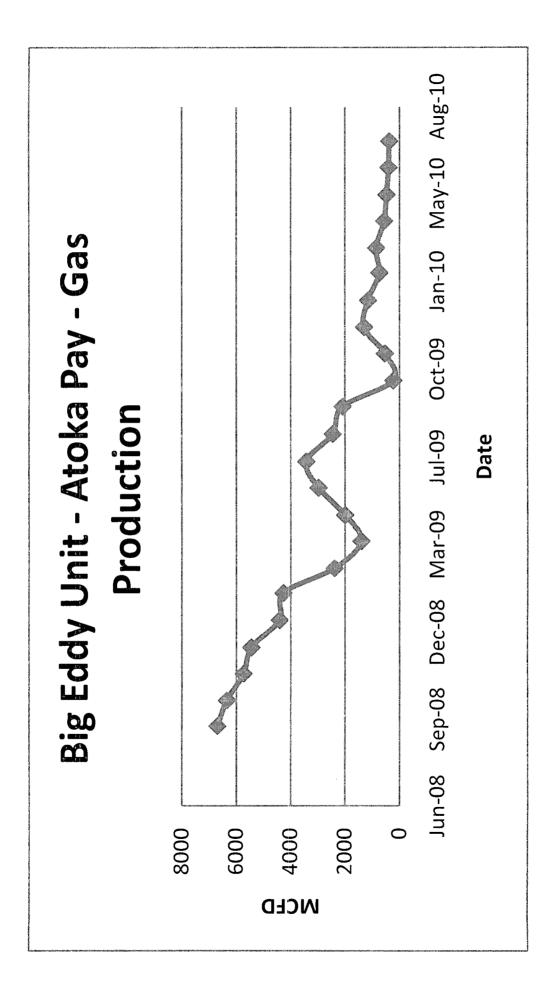

#### **BIG EDDY UNIT 186**

The Big Eddy Unit #186 was originally completed in the Morrow on 2/29/2008. However, production was delayed until installation of a pipeline. Therefore, only 2 months of production are recorded for Morrow pay interval. Subsequently, a graph for that zone is not attached. The last recorded production was 0 BOPD, 2 BWPD and 421 MCFD before being plugged back on 7/1/2008. Therefore, only 4 months of graphs showing BEU #186 Morrow production is attached. The Atoka pay zone was completed and put on production on 7/12/2008. The last recorded production rates for the Atoka were 0 BOPD, 2 BWPD and 381 MCFD. No oil production has occurred in the last year but oil shows have only occurred during production of the Atoka. Therefore, production for the Morrow and Atoka will be on a 100% Atoka and 0% Morrow for oil. Production for the Morrow and Atoka will be 47.5% Atoka and 52.5% Morrow for gas.