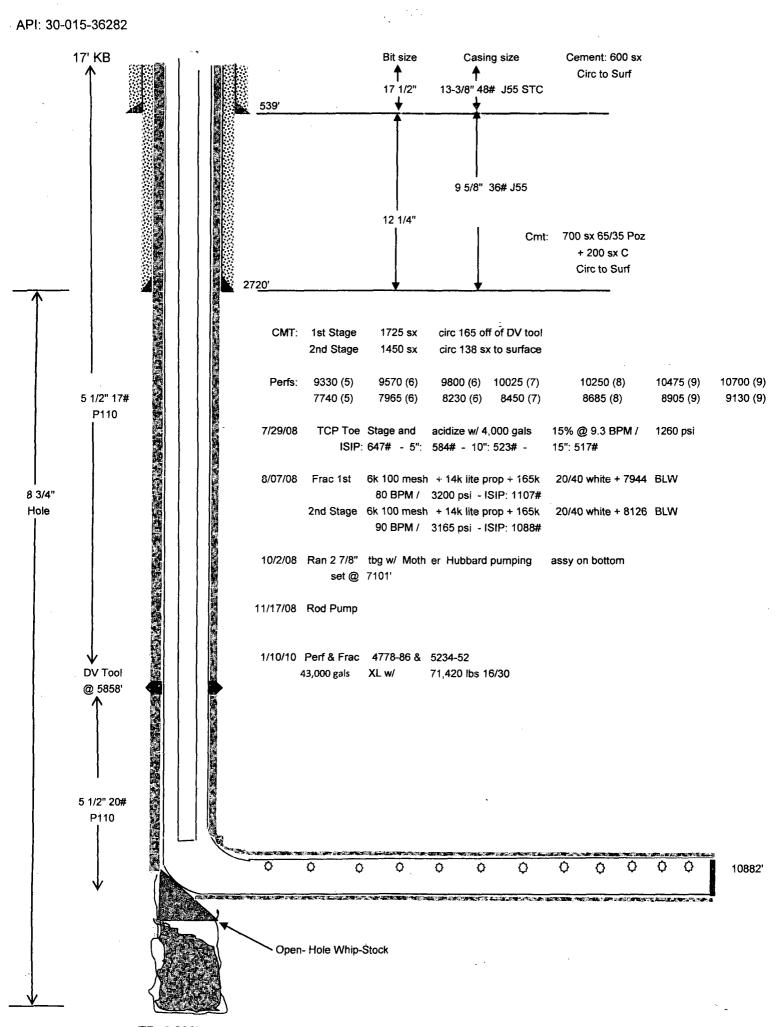

### **Production Data & Proposed Allocation**

The Cooper 31 Federal, Well #1 was drilled in May, 2008 and completed in August 2008. The well was completed in the Rock Spur; Bone Spring pool with perforations from 7740-10,700°. The initial production test was 152 bbls oil, 495 mcf gas and 386 bbls water. The well rapidly declined with the production test on 11-1-09 being 9 bbls/oil, 170 mcf/gas and 120 bbls/water. A RBP was set, as per Sundry Notice enclosed, on 1-2-10 the well was recompleted in the Brushy Draw (Delaware) through perforations from 4778-5252¹, with a production test on 1-11-2010 of 91 bbls/oil, 42 mcf/gas and 271 bbls/water.

OGX Resources, LLC proposes that the production from the Cooper 31 Federal, Well #1 be allocated on the basis of the production tests conducted on the subject well. Pursuant to the production test, production will be allocated as follows:

### **Brushy Draw; Delaware**

**Rock Spur; Bone Spring** 

Oil-68%

Oil-32%

Gas-83%

Gas-17%