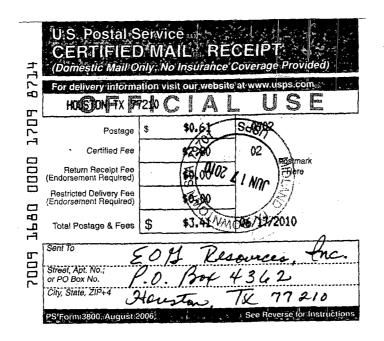

EOG Resources, Inc. P.O. Box 4362

Houston, TX 77210

Copies of the C-107A application have been submitted to the BLM and EOG on June 16, 2010 by certified mailing. Certified Receipts attached.