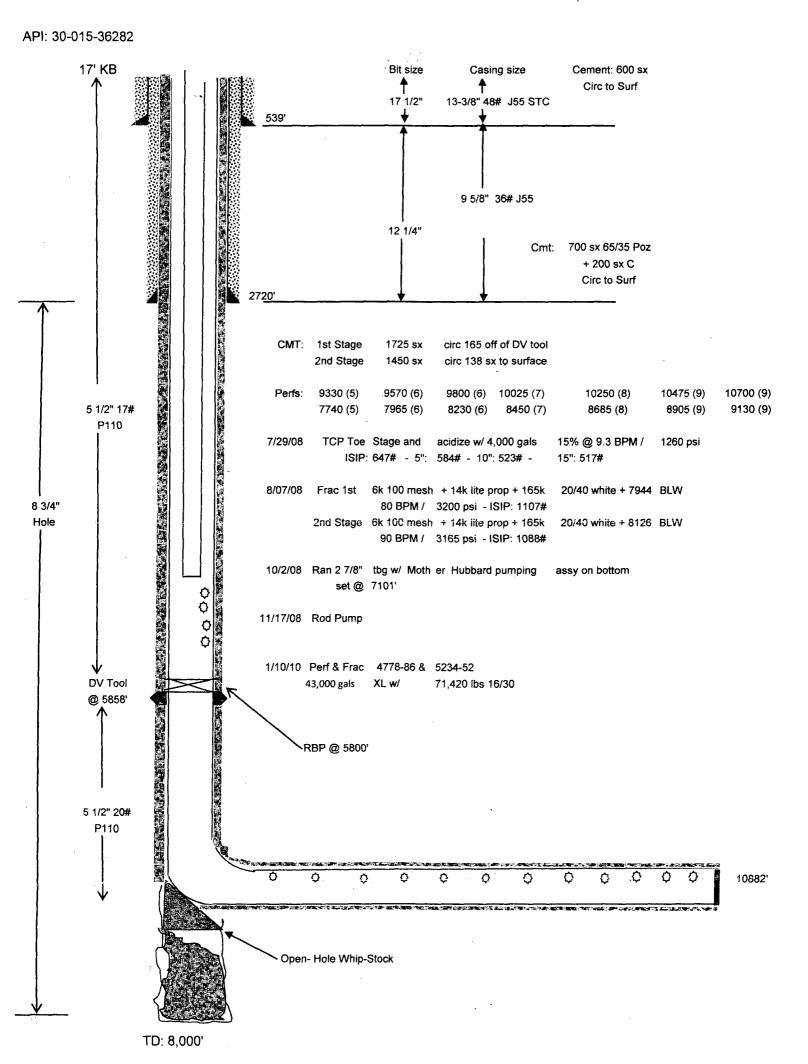

### **Production Data & Proposed Allocation**

The Cooper 31 Federal, Well #1 was drilled in May, 2008 and completed in August 2008. The well was completed in the Rock Spur; Bone Spring pool with perforations from 7740-10,700°. The initial production test was 152 bbls oil, 495 mcf gas and 386 bbls water. The well rapidly declined with the production test on 11-1-09 being 9 bbls/oil, 170 mcf/gas and 120 bbls/water. A RBP was set, as per Sundry Notice enclosed, on 1-2-10 the well was recompleted in the Brushy Draw (Delaware) through perforations from 4778-5252¹, with a production test on 1-11-2010 of 91 bbls/oil, 42 mcf/gas and 271 bbls/water.

OGX Resources, LLC proposes that the production from the Cooper 31 Federal, Well #1 be allocated on the basis of the production tests conducted on the subject well. Pursuant to the production test, production will be allocated as follows:

### **Brushy Draw; Delaware**

**Rock Spur; Bone Spring** 

Oil-68%

Oil-32%

Gas-83%

Gas-17%