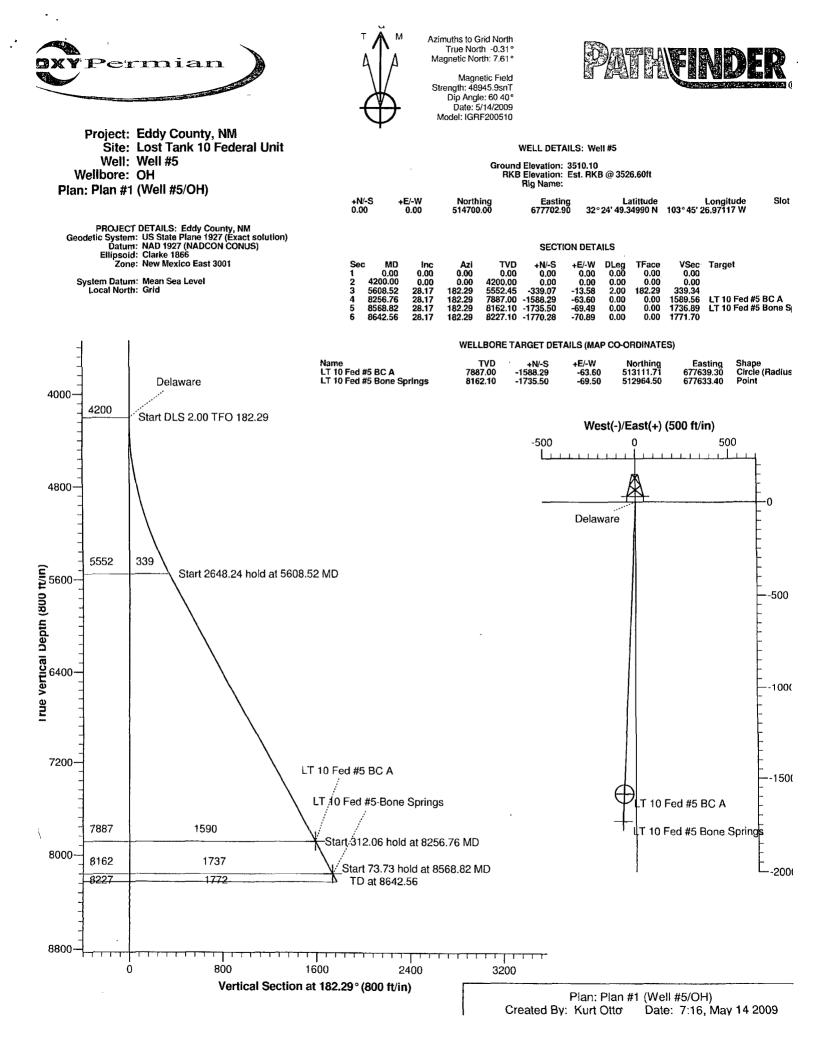

Dear Mr. Ezeanyim:

OXY USA Inc. respectfully requests administrative approval under Rule 104 (F) of this application for the subject non-standard well location on the Lost Tank 10 Federal #5. The #5 well is proposed in the Delaware with a TVD of 8250'. The kickoff point for the well is at approximately 4200' and the top of the Delaware formation is expected at 4035', which is above the kickoff point. The wellbore will not be orthodox at either the top of the Delaware or when it penetrates the Delaware Brushy Canyon reservoir. The non-standard location is necessary for reasons of potash surface restrictions and topography, as required by the BLM.