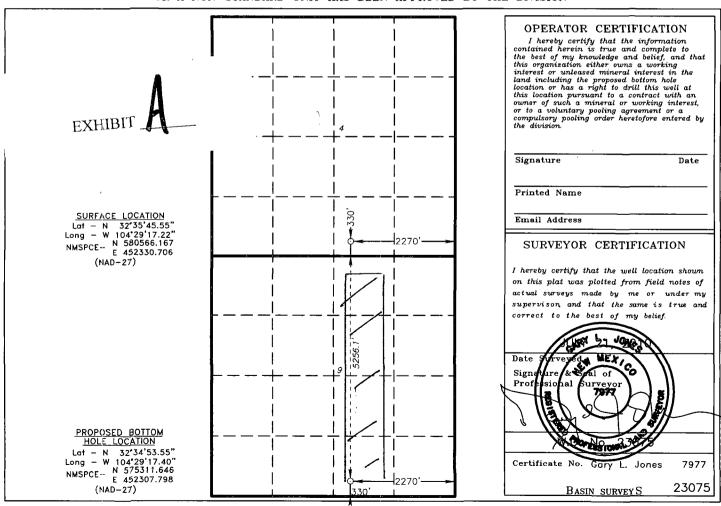

Well unit (project area): W½E½ of Section 9, Township 20 South, Range 25 East, N.M.P.M.,\Eddy County, New Mexico

The well will be drilled to a depth sufficient to test the North Seven Rivers Glorieta-Yeso Pool. The pool is spaced on statewide rules, with 40 acre spacing, and wells to be located no closer than 330 feet to a quarter-quarter section line. A Form C-102 is attached as **Exhibit A**.

Although the well penetrates the top of the Glorieta-Yeso formation at an unorthodox location in Unit Letter O of Section 4, the productive (preforated) interval of the wellbore will be at an orthodox location in Unit Letter B of Section 9. Placing the surface location to the north of the well unit will maximize the productive length of the wellbore.

#### Surface Location

| UL or lot No. | Section | Township | Range | Lot Idn | Feet from the | North/South line | Feet from the | East/West line | County |
|---------------|---------|----------|-------|---------|---------------|------------------|---------------|----------------|--------|
| 0             | 4       | 20 S     | 25 E  |         | 330           | SOUTH            | 2270          | EAST           | EDDY   |

#### Bottom Hole Location If Different From Surface

| UL or lot No.                                          | Section | Township | Range | Lot Idn  | Feet from the | North/South line | Feet from the | East/West line | County |
|--------------------------------------------------------|---------|----------|-------|----------|---------------|------------------|---------------|----------------|--------|
| 0                                                      | 9       | 20 S     | 25 E  |          | 330           | SOUTH            | 2270          | EAST           | EDDY   |
| Dedicated Acres   Joint or Infill   Consolidation Code |         |          |       | Code Ore | ler No.       |                  |               |                |        |
|                                                        |         |          |       |          |               |                  |               |                |        |