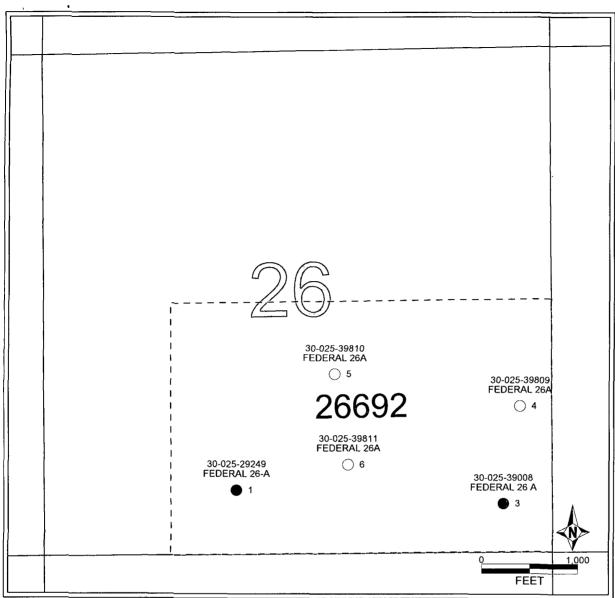

### Leases

Federal "26A" Lease

# Well Identification Information

Federal "26A" No. 1

| County                        | Lea          |
|-------------------------------|--------------|
| Range                         | 33E          |
| Township                      | 18S          |
| Section                       | 26           |
| Unit<br>Letter                | Z            |
| <u>Lease</u><br><u>Number</u> | NM-26692     |
| <u>API</u><br><u>Number</u>   | 30-025-29249 |

## Footages from lease lines

660' FSL & 1980' FWL

# Well Identification Information

Federal "26A" No. 3

| <u>API</u><br><u>Number</u> | <u>Lease</u><br>Number | Unit<br>Letter | Section | Township | Range | County |
|-----------------------------|------------------------|----------------|---------|----------|-------|--------|
| 30-025-39008                | NM-26692               | Ъ              | 26      | 18S      | 33E   | Lea    |

## Footages from lease lines

510' FSL & 510' FEL

# Well Identification Information

Federal "26A" No. 4

| API<br>Number             | <u>Lease</u><br><u>Number</u> | Unit<br>Letter | Section | Township | Range | County |
|---------------------------|-------------------------------|----------------|---------|----------|-------|--------|
| 30-025-39809              | NM-26692                      | Ϊ              | 26      | 18S      | 33E   | Lea    |
| Footages from lease lines | e lines                       |                |         |          |       |        |

# Well Identification Information

1525' FSL & 300' FEL

Federal "26A" No. 5

| County                      | Lea          |
|-----------------------------|--------------|
| Range                       | 33E          |
| Township                    | 18S          |
| Section                     | 26           |
| Unit<br>Letter              | ſ            |
| <u>Lease</u><br>Number      | NM-26692     |
| <u>API</u><br><u>Number</u> | 30-025-39810 |

## Footages from lease lines

1875' FSL & 2255' FEL

# Well Identification Information

Federal "26A" No.

|       | Township       |
|-------|----------------|
|       | <u>Section</u> |
| Unit  | <u>Letter</u>  |
| Lease | Number         |
| API   | Number         |

County

Range

Lea

33E

18S

26

NM-26692 O

30-025-39811

Footages from lease lines

930' FSL & 2120' FEL

The battery is located at the Federal "26A" #1 well.

PETRA 8/9/2010 9:58:56 AM

FEDERAL "26A" BATTERY DRAWING

Form 3160-5 (February 2005)

(Instructions on page 2)

### UNITED STATES DEPARTMENT OF THE INTERIOR BUREAU OF LAND MANAGEMENT

| FORM APPROV        | ΈD  |
|--------------------|-----|
| OMB No. 1004-0     | 137 |
| Everiror: Morob 21 | 200 |

Lease Serial No. NM - 26692