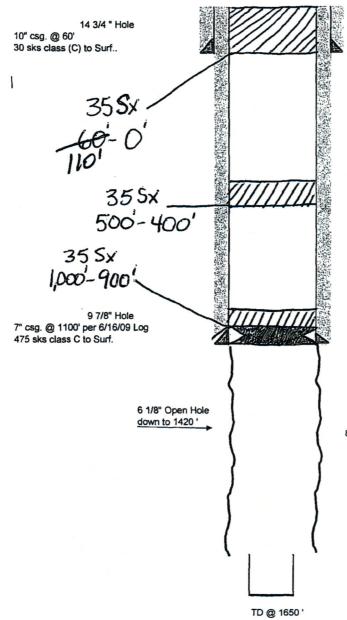

is true and complete to the  | ement The Oil MUST B Prior to th Date: best of my knowledg A Coordinat ess: angel.arm basicenerg | Conservation Division<br>E NOTIFIED 24 Hours<br>e beginning of operations<br>ge and belief.<br>D DATE $8-26-15$<br>erdariz PHONE: $432-425-5259$ |
| 2. PUH to 500' - Spot 35sx - H 3. Cut and Cap - Install dry ho Spud Date: I hereby certify that the information SIGNATURE Type or print name Anae Are For State Use Only                           | above is true and complete to the  | ement The Oil MUST B Prior to th Date: best of my knowledg A Coordinat ess: angel.arm basicenerg | Conservation Division<br>E NOTIFIED 24 Hours<br>e beginning of operations<br>ge and belief.<br>DC                                                |

Current 8/14/14

Besidenatory Stervic



| 0-1          | Top soil                        |
|--------------|---------------------------------|
| 1- 12'       | Broken cliché                   |
| 12 - 15'     | Granite                         |
| 15 - 40'     | Red sand                        |
| 40 - 60'     | Gray & red shale                |
| 60 - 120'    | Red bed                         |
| 120 - 130'   | Blue shale                      |
| 130 - 137'   | Brown lime                      |
| 137 - 145'   | Red & brown rock - hard         |
| 145 - 165'   | Gray shale                      |
| 165 - 175'   | Red bed                         |
| 175 - 205'   | Brown shale w / streaks of gray |
| 205 - 325'   | Red bed                         |
| 325 - 340    | Brown lime, medium              |
| 340 - 355'   | Red sand & water