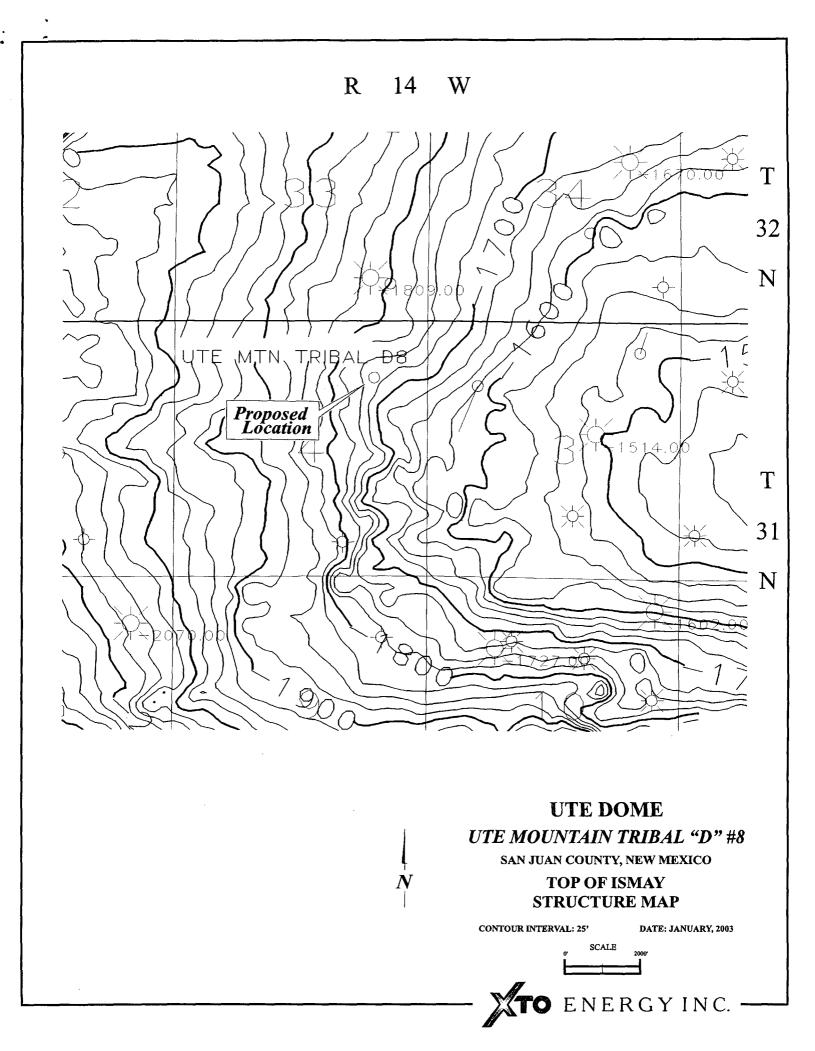

## Ute Mountain Tribal "D" #8 Geologic/Geophysical Summary

The Ute Mountain Tribal "D" #8 is a proposed 9,375' Pennslyvanian Paradox Formation test to be located 1,159' FNL and 1,113' FEL of Section 4-T31N-R14W in Ute Dome Field, San Juan County, New Mexico. There is currently no Paradox production in Section 4.

The Paradox Formation at Ute Dome is approximately 900' thick and is primarily composed of algal and fossiliferous carbonates deposited in a shallow water shelf environment. The Paradox has been subdivided into 5 members, which are, in ascending order, the Alkali Gulch, Barker Creek, Akah, Desert Creek, and Ismay. All of these members are productive at Ute Dome. Vertical communication between members appears to be negligible due unique gas/water contacts for each member.

The Ute Dome feature is a structural high formed at the crest of an asymmetrical, northeast plunging anticline. Steeper dips are found on the southern and eastern sides of the anticline, which forms the edge of the present day San Juan Basin. In 2000, XTO Energy acquired additional seismic data and merged it with the original 3-D survey shot by Amoco in 1995, extending 3-D coverage over the entire productive area of Ute Dome. The attached seismic structure map on the top of the Ismay Member was interpreted from the latest 3-D seismic survey.

Several wells along the downdip margins of the productive area have experienced problems with water encroachment. In particular, the Ute Mountain Tribal "D" #1 well in Section 10-T31N-R14W saw average production rates in 1971 plummet from 50,000 Mcf/mth to 2,000 Mcf/mth. Numerous attempts were made through the years to shut off the water production and restore gas production to economic rates. The well has since been shut-in. To maximize ultimate gas recovery and minimize water encroachment, it is imperative that any future wells be drilled as far updip on the structure as practical.

At the Ismay level, a well at the proposed location would be approximately flat to the Ute Mountain Tribal "D" #1 and would be approximately 75' high to the Ute Mountain Tribal "K" #1 in Section 33-T32N-R14W. An unorthodox location is requested in order to get as structurally high as possible, thereby reducing the risk of encountering water which would seriously affect the performance of the well.