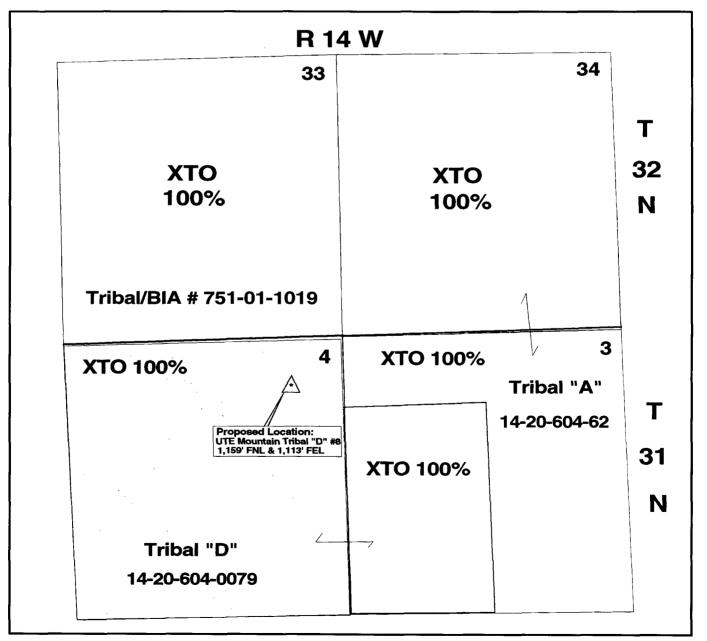

## Re: Application for Administration Approval of Unorthodox Location XTO Energy Inc. Ute Mountain Tribal "D" #8 Well Proposed Location: 1,159' FNL & 1,113' FEL of Sec. 4-T31N-R14W Unit A (NE/4 NE/4) San Juan County, New Mexico

Dear Mr. Stogner:

XTO Energy Inc. hereby requests approval of the following unorthodox location:

| Well Name:          | Ute Mountain Tribal "D" #8 (API # 30-045-31603) |
|---------------------|-------------------------------------------------|
| Pool:               | Ute Dome-Paradox Pool'                          |
| Location:           | 1,159' FNL & 1,113' FEL of Section 4-T31N-R14W  |
| Acreage Dedication: | All of Section 4, being 640 acres, more or less |
| County/State:       | San Juan County, New Mexico                     |
| Pool Rules:         | 1,650' from outer boundary of the section line  |

Attached please find the following support and documentation for this application:

- 1. C-102 Plat;
- 2. Geologic/Geophysical Summary;
- 3. Paradox Production map; and
- 4. Ownership map.

The proposed well is located on the following lease: **Tribal "D" 14-20-604-79**. All of Section 4 and the three (3) adjoining spacing units to the north, northeast and east, towards which the requested unorthodox location encroaches, are 100% owned and operated by XTO Energy Inc.; therefore, there are no other offset operators or owners to notify. As a result, there are no adversely affected offset interest owners.