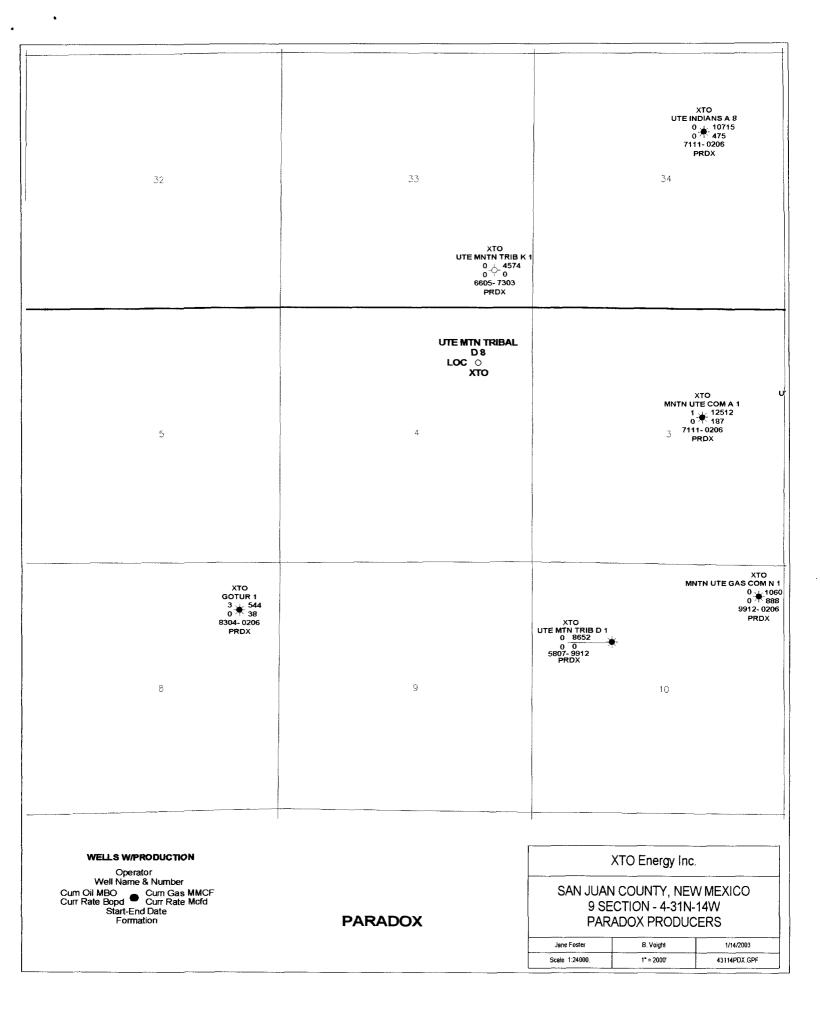

Attached please find the following support and documentation for this application:

- 1. C-102 Plat;
- 2. Geologic/Geophysical Summary;
- 3. Paradox Production map; and
- 4. Ownership map.

The proposed well is located on the following lease: **Tribal "D" 14-20-604-79**. All of Section 4 and the three (3) adjoining spacing units to the north, northeast and east, towards which the requested unorthodox location encroaches, are 100% owned and operated by XTO Energy Inc.; therefore, there are no other offset operators or owners to notify. As a result, there are no adversely affected offset interest owners.

Several wells along the downdip margins of the productive area have experienced problems with water encroachment. In particular, the Ute Mountain Tribal "D" #1 well in Section 10-T31N-R14W saw average production rates in 1971 plummet from 50,000 Mcf/mth to 2,000 Mcf/mth. Numerous attempts were made through the years to shut off the water production and restore gas production to economic rates. The well has since been shut-in. To maximize ultimate gas recovery and minimize water encroachment, it is imperative that any future wells be drilled as far updip on the structure as practical.