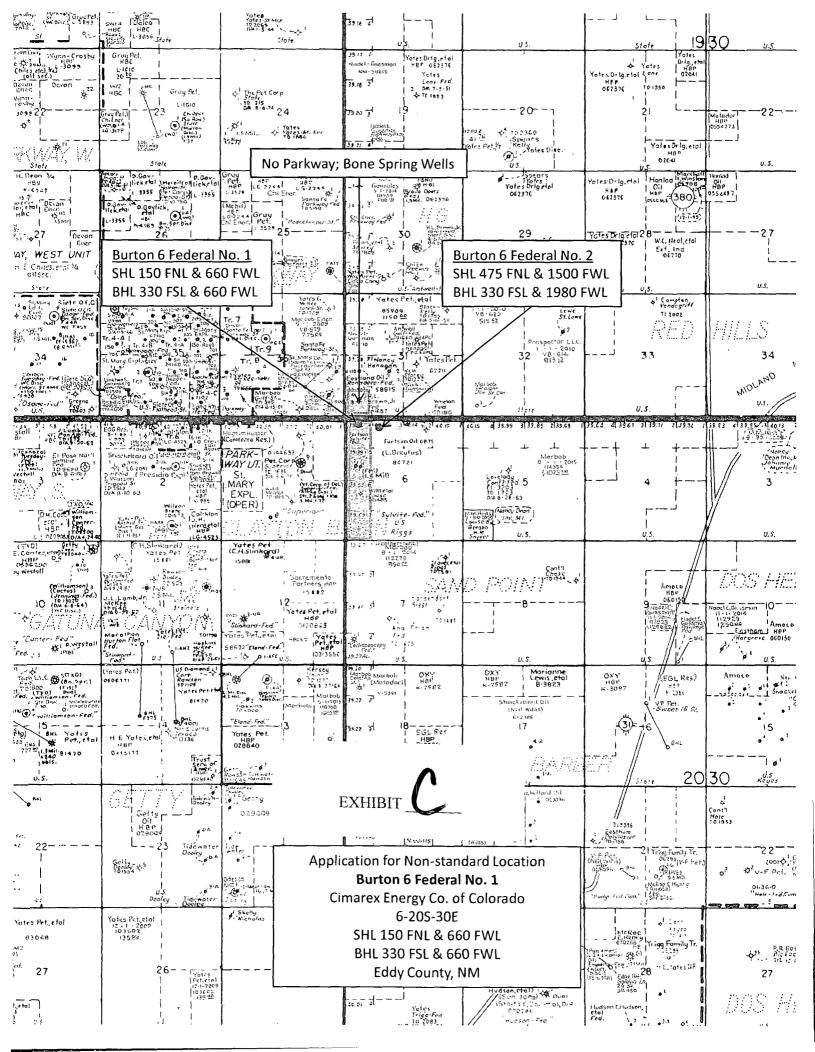

Well name:Burton "6" Fed. Well No. 1Surface location:150 feet FNL & 660 feet FWLBottom hole location:330 feet FSL & 660 feet FWL

Well unit: W½W½ (Lots 4-7) of Section 6, Township 20 South,

Range 30 East, N.M.P.M., Eddy County, New Mexico

The well is in the Parkway-Bone Spring Pool, which is an oil pool. Under Oil Conservation Division regulations, wells in the pool are spaced on 40 acres, with wells to be no closer than 330 feet to a quarter-quarter section line. A Form C-102 is attached as **Exhibit A**. The beginning of the productive interval will be orthodox (400 feet from the north line).

Applicant desired to place the proposed well at an orthodox location, but the Bureau of Land Management requested the location be moved to the north to avoid surface disturbance (the surface drops off to the south). **Exhibit B**.

The affected offset acreage is the SW¼SW¼ of Section 31-19S-30E. Exhibit C. The offsets have been sent notice of this application. Exhibit D.

Please call me if you have any questions concerning this application.

CIMAREX ENERGY CO. OF COLORADO

Burton 6 Federal No. 1 6-20S-30E Parkway; Bone Spring Eddy County, NM

RE: <u>Application for Nonstandard Location – Notification of Non-Common Owners</u>

Section 31-19S-30E