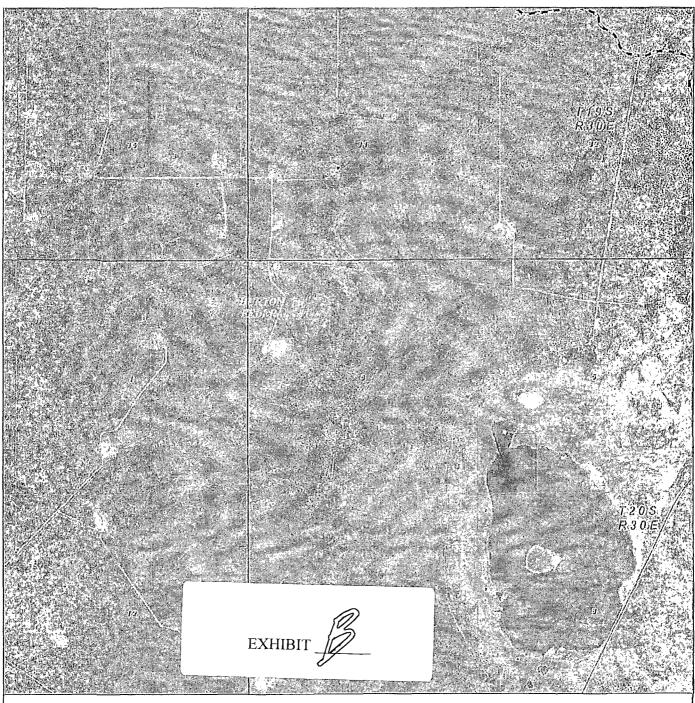

Applicant desired to place the proposed well at an orthodox location, but the Bureau of Land Management requested the location be moved to the north to avoid surface disturbance (the surface drops off to the south). **Exhibit B**.