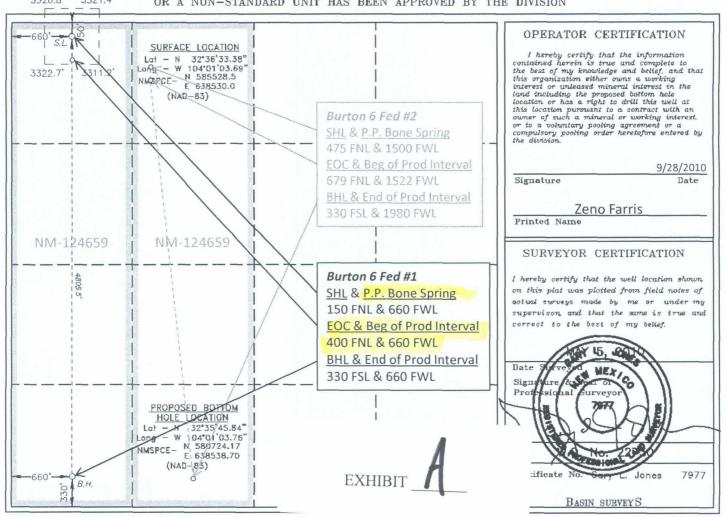

Well name:Burton "6" Fed. Well No. 1Surface location:150 feet FNL & 660 feet FWLBottom hole location:330 feet FSL & 660 feet FWL

Well unit: W½W½ (Lots 4-7) of Section 6, Township 20 South,

Range 30 East, N.M.P.M., Eddy County, New Mexico

The well is in the Parkway-Bone Spring Pool, which is an oil pool. Under Oil Conservation Division regulations, wells in the pool are spaced on 40 acres, with wells to be no closer than 330 feet to a quarter-quarter section line. A Form C-102 is attached as **Exhibit A**. The beginning of the productive interval will be orthodox (400 feet from the north line).

## OIL CONSERVATION DIVISION

1220 South St. Francis Dr. Santa Fe, New Mexico 87505

WELL LOCATION AND ACREAGE DEDICATION PLAT

☐ AMENDED REPORT

| 30-015-38226        |           | 1            | Pool Code 49622 Parkway; Bone Sp             |          |                 |                  | pring              |                |        |
|---------------------|-----------|--------------|----------------------------------------------|----------|-----------------|------------------|--------------------|----------------|--------|
| Property Code       |           |              | Property Name BURTON "6" FEDERAL             |          |                 |                  | Well Number        |                |        |
| OGRID No.<br>162683 |           | CIM          | Operator Name CIMAREX ENERGY CO. OF COLORADO |          |                 |                  | Elevation<br>3323' |                |        |
|                     |           |              |                                              |          | Surface Loc     | ation            |                    |                |        |
| UL or lot No.       | Section   | Township     | Range                                        | Lot Idn  | Feet from the   | North/South line | Feet from the      | East/West line | County |
| D                   | 6         | 20 S         | 30 E                                         |          | 150             | NORTH            | 660                | WEST           | EDDY   |
|                     |           |              | Bottom                                       | Hole Loc | cation If Diffe | erent From Sur   | face               |                |        |
| UL or lot No.       | Section   | Township     | Range                                        | Lot Idn  | Feet from the   | North/South line | Feet from the      | East/West line | County |
| M                   | 6         | 20 S         | 30 E                                         |          | 330             | SOUTH            | 660                | WEST           | EDDY   |
| Dedicated Acre      | s Joint o | or Infill Co | nsolidation                                  | Code Or  | der No.         |                  |                    |                |        |

NO ALLOWABLE WILL BE ASSIGNED TO THIS COMPLETION UNTIL ALL INTERESTS HAVE BEEN CONSOLIDATED 3326.8' 3321.4' OR A NON-STANDARD UNIT HAS BEEN APPROVED BY THE DIVISION

BURTON "6" FEDERAL #1 Located 150' FNL and 660' FWL Section 6, Township 20 South, Range 30 East, N.M.P.M., Eddy County, New Mexico.