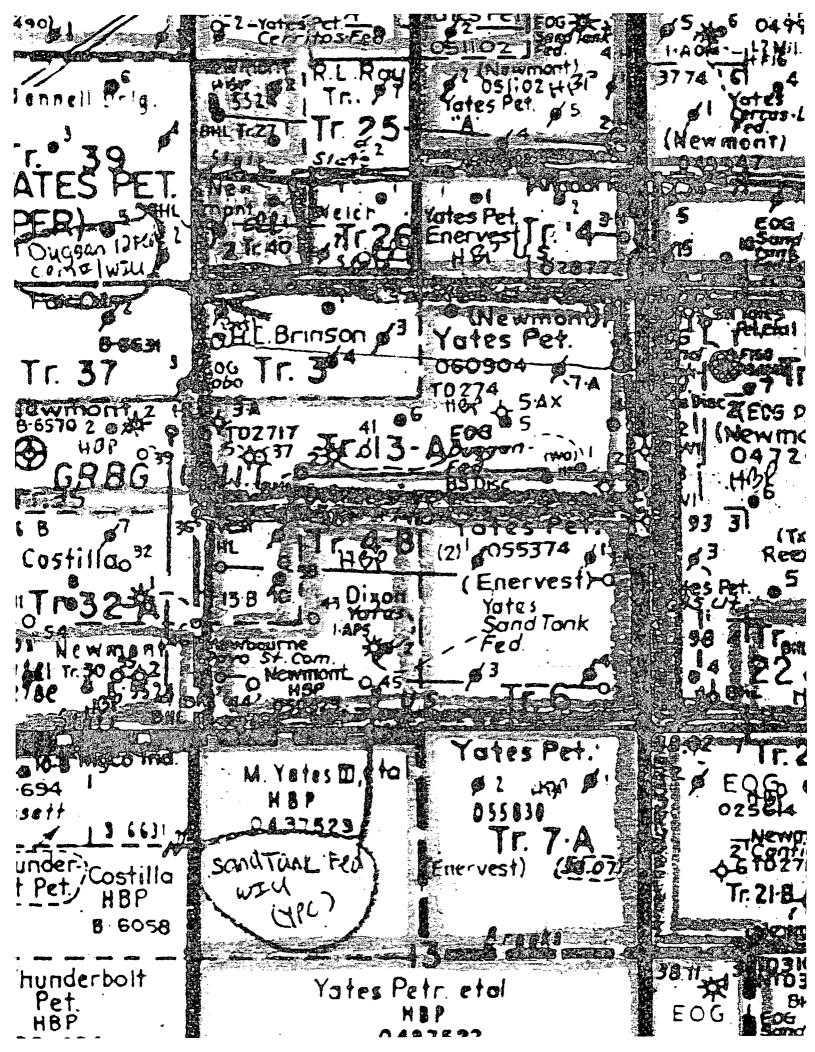

T18S-R29E Bone Spring Federal Lease No.LC055374 (SHL) LC060904 (BHL) Well Name Federal Lease No. LC055374 (SHL) LC050429B (BHL) Well Name With hydrocarbon production from: Lea/Eddy (circle one), New Mexico. BLM will be notified if there is any future change in the facility location The storage and measuring facility is located at <u>NESE</u> ¼, Sec. 12 , t API No. API No. (Operator's Name) is requesting approval for surface commingling and off-lease storage and measurement of Loc: 1/4 1/4 Sec. Twp.Rng. Loc: 1/4 1/4 Sec.Twp.Rng. 18 Formation Formation 's R 29 BOPD E, on Lease No. LC055374 BOPD 2000 200 BPD 41.6 Oil Gravity Oil Gravity 780 ИСЕРЬ MCFPD MCFPD 600 MCFPD BTU BTU . 304

Details of the proposed method for allocating production to contributing sources are as follows:

Page 2 of 2





FRANK W. YATES

S.P. YATES 1914-2008



## 105 SOUTH FOURTH STREET ARTESIA, NEW MEXICO 88210-2118 TELEPHONE (575) 748-1471

November 12, 2009

JOHN A. YATES
CHAIRMAN OF THE BOARD
PRESIDENT

JOHN A. YATES JR.
ASSISTANT TO THE PRESIDENT

JAMES S. BROWN

JOHN D. PERINI CHIEF FINANCIAL DEFICER

To Whom It May Concern:

Re: Surface/Lease Commingle Oil & Gas Eddy County, New Mexico

Dear Interest Owner:

Yates Petroleum Corporation is requesting administrative approval from the Oil Conservation Division and the Bureau of Land Management to Surface/Lease Commingle the attached list of wells:

FEDERAL
Bailout BOA Federal Com #1H
Sec-12-18S-29E
Sand Tank/Bone Spring
-Eddy County, NM
LC055374(SHL):LC060904(BHL)

FEDERAL Sand Tank APS Federal Com #2H Sec-12-18S-29E Sand Tank/Bone Spring Eddy Coun