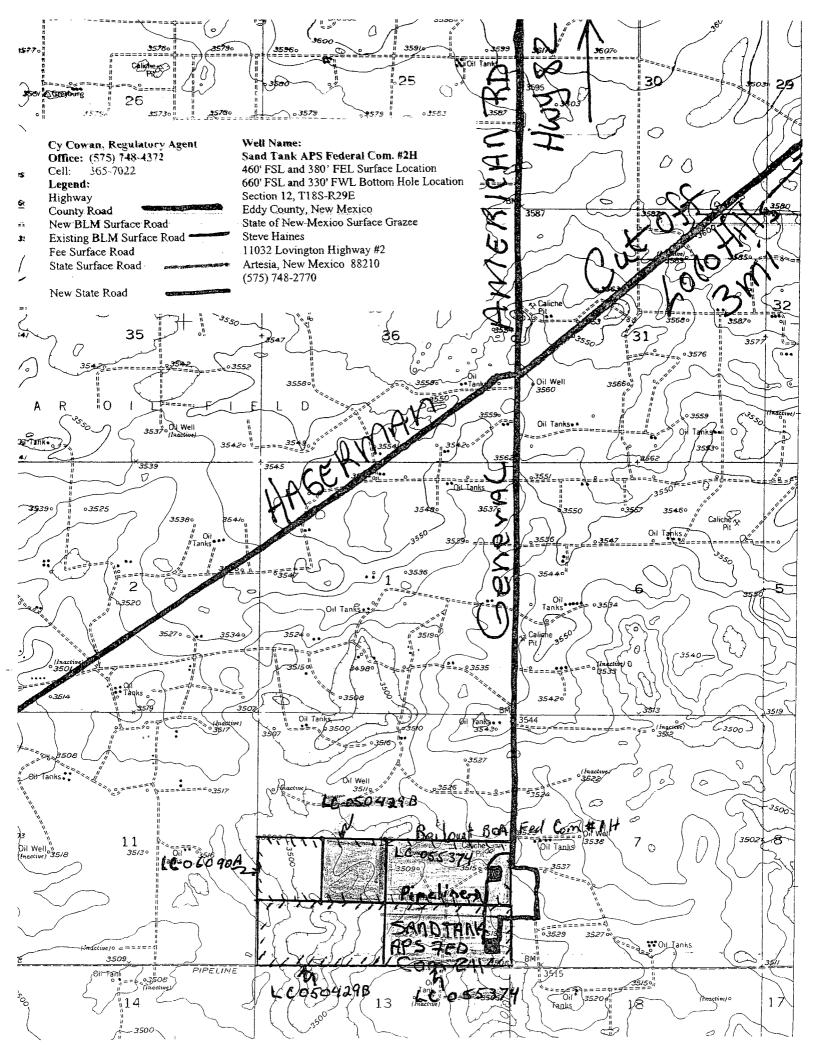

8S-R29E Bone Spring Federal Lease No.LC055374 (SHL) LC060904 (BHL) Well Name Federal Lease No. LC055374 (SHL) LC050429B (BHL) Well Name With hydrocarbon production from: Lea/Eddy (circle one), New Mexico. BLM will be notified if there is any future change in the facility location The storage and measuring facility is located at <u>NESE</u> ¼, Sec. 12 , t API No. API No. (Operator's Name) is requesting approval for surface commingling and off-lease storage and measurement of Loc: 1/4 1/4 Sec. Twp.Rng. Loc: 1/4 1/4 Sec.Twp.Rng. 18 Formation Formation 's R 29 BOPD E, on Lease No. LC055374 BOPD 2000 200 BPD 41.6 Oil Gravity Oil Gravity 780 ИСЕРЬ MCFPD MCFPD 600 MCFPD BTU BTU . 304

Details of the proposed method for allocating production to contributing sources are as follows:

Page 2 of 2





FRANK W. YATES

S.P. YATES 1914-2008



## 105 SOUTH FOURTH STREET ARTESIA, NEW MEXICO 88210-2118 TELEPHONE (575) 748-1471

November 12, 2009

JOHN A. YATES
CHAIRMAN OF THE BOARD
PRESIDENT

JOHN A. YATES JR.
ASSISTANT TO THE PRESIDENT

JAMES S. BROWN

JOHN D. PERINI CHIEF FINANCIAL DEFICER

To Whom It May Concern:

Re: Surface/Lease Commingle Oil & Gas Eddy County, New Mexico

Dear Interest Owner:

Yates Petroleum Corporation is requesting administrative approval from the Oil Conservation Division and the Bureau of Land Management to Surface/Lease Commingle the attached list of wells:

FEDERAL
Bailout BOA Federal Com #1H
Sec-12-18S-29E
Sand Tank/Bone Spring
-Eddy County, NM
LC055374(SHL):LC060904(BHL)

FEDERAL Sand Tank APS Federal Com #2H Sec-12-18S-29E Sand Tank/Bone Spring Eddy County