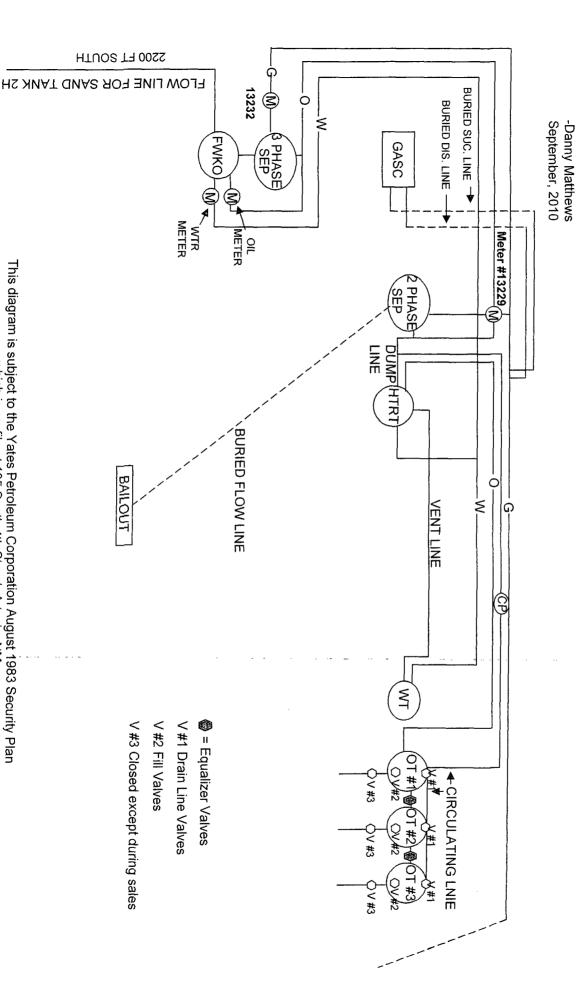

|  |  |  |  |  |  |  |  |



(575)-748-1471

# **Bailout BOA Federal Com #1**

1770' FSL & 410' FEL \* Sec 12 - T18S - R29E \* Unit L Eddy County, NM



This diagram is subject to the Yates Petroleum Corporation August 1983 Security Plan which is on file at 105 South 4th Street, Artesia, NM

District 1 State of New Mexico Form C-102 1625 N. French Dr., Hobbs, NM 88240 Revised October 12, 2005 Energy, Minerals & Natural Resources Department District II Submit to Appropriate District Office 1301 W. Grand Avenue, Artesia, NM 88210 OIL CONSERVATION DIVISION State Lease- 4 Copies District III 1220 South St. Francis Dr. 1000 Rio Brazos Rd., Aztec, NM 87410 Fee Lease-3 Copies Santa Fe, NM 87505 District IV 1220 S. St. Francis Dr., Santa Fe, NN 87505 AMENDED REPORT LOCATION AND ACREAGE DEDICATION PLAT Pool Code 9 6836 Pool Name API Number 30-015-37168 Sand Tax Bone Spring Property Code Property Name Well Number BAILOUT BOA FED. COM 1HOGRID No. O