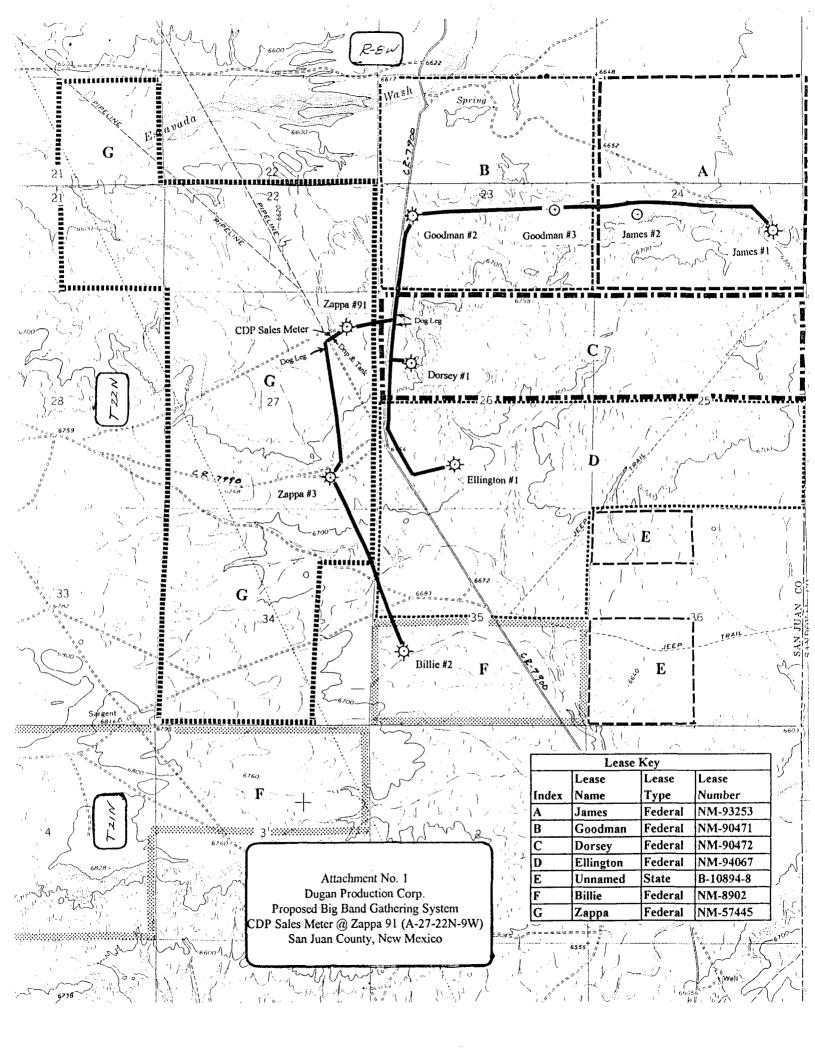

Attachment No. 1 was reproduced from portions of the Fire Rockwell and Lybrook NW USGS Quadrangle topography maps and presents Dugan's proposed Big Band Gas Gathering System along with the nine wells proposed to initially be connected to the system. In addition, Dugan Production's leasehold interest in this area is also presented. This gathering system will consist of approximately 26,700' of buried 2" to 8", 160# working pressure, new polyethylene pipe. We will pressure test all lines to approximately 120 psi and anticipate maintaining a system gathering pressure of ±30 psi. We will be dehydrating the gas to approximately 7 pounds of water per million cubic feet and using a 3-stage compressor located at the CDP to deliver gas into PNM's pipeline which is currently averaging 350 to 550 psi. Each well will be equipped with continuous recording allocation meters (Barton dryflow or similar) which will be maintained by Dugan Production in accordance with state and federal regulations (currently Onshore Order No. 5).

The nine wells to be connected to this gathering system are completed in the Bisti Chacra or the Basin Fruitland Coal pools and the natural gas is believed to be mutually compatible. Since all wells have been shut in much of the time since completion and none have produced other than during completion or short term production testing subsequent to completion, we have very little information about the productivity of each well. Based upon testing to date and our experience with other similar completions in the general area along with the Rusty Chacra gas pool, approximately four miles to the east, it is our belief that these nine wells will not be large volume producers. The nearest established Chacra production is from Dugan Production's Dome Rusty 20-22-7 No. 1 located approximately four miles to the east (P-20-22N-7W). The production history for this well is presented in Attachment No. 6 and during the past 19 years, a total of ±33 million cubic feet of gas have been produced with initial production averaging approximately 35 mcfd. The nearest established production from the Fruitland Coal is from Dugan Production's Sapp No. 90 (B-29-24N-8W) approximately 12 miles to the north. The production history for this well is also presented in Attachment No. 6. A total of 133.4 million cubic feet of gas have been produced from this well during the past seven years with initial production averaging approximately 300 mcfd but declining fairly rapidly to ±30 mcfd.