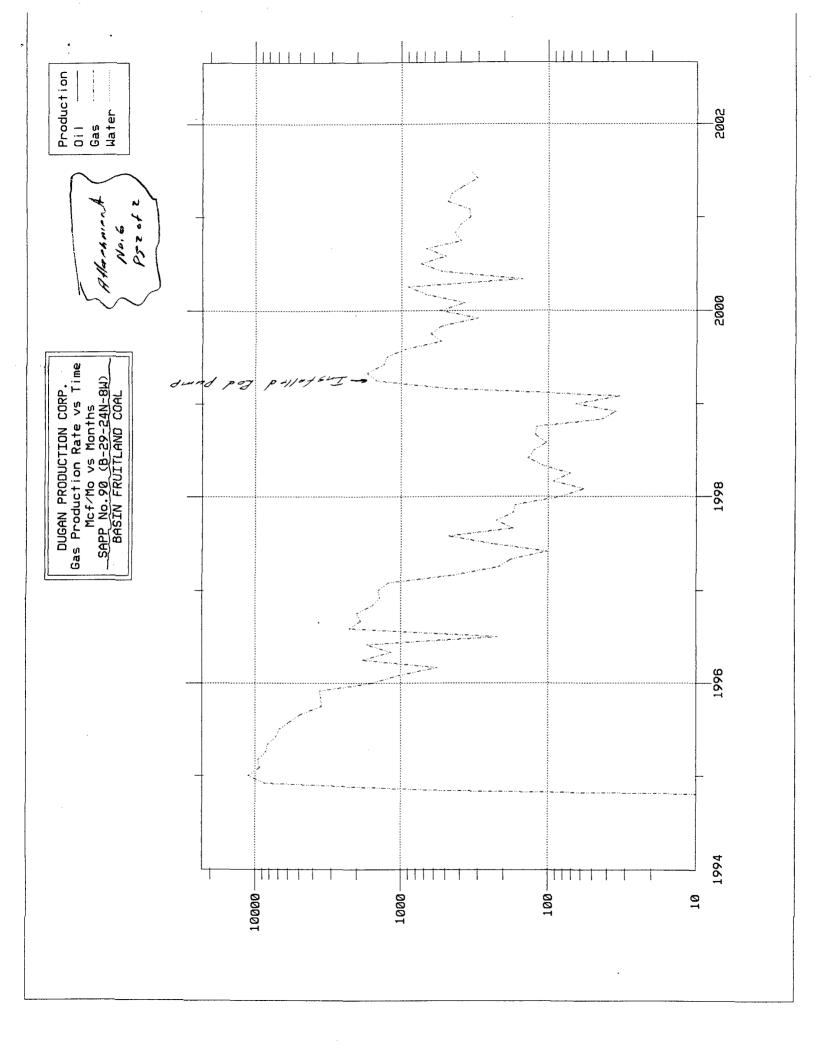

The nine wells to be connected to this gathering system are completed in the Bisti Chacra or the Basin Fruitland Coal pools and the natural gas is believed to be mutually compatible. Since all wells have been shut in much of the time since completion and none have produced other than during completion or short term production testing subsequent to completion, we have very little information about the productivity of each well. Based upon testing to date and our experience with other similar completions in the general area along with the Rusty Chacra gas pool, approximately four miles to the east, it is our belief that these nine wells will not be large volume producers. The nearest established Chacra production is from Dugan Production's Dome Rusty 20-22-7 No. 1 located approximately four miles to the east (P-20-22N-7W). The production history for this well is presented in Attachment No. 6 and during the past 19 years, a total of ±33 million cubic feet of gas have been produced with initial production averaging approximately 35 mcfd. The nearest established production from the Fruitland Coal is from Dugan Production's Sapp No. 90 (B-29-24N-8W) approximately 12 miles to the north. The production history for this well is also presented in Attachment No. 6. A total of 133.4 million cubic feet of gas have been produced from this well during the past seven years with initial production averaging approximately 300 mcfd but declining fairly rapidly to ±30 mcfd.