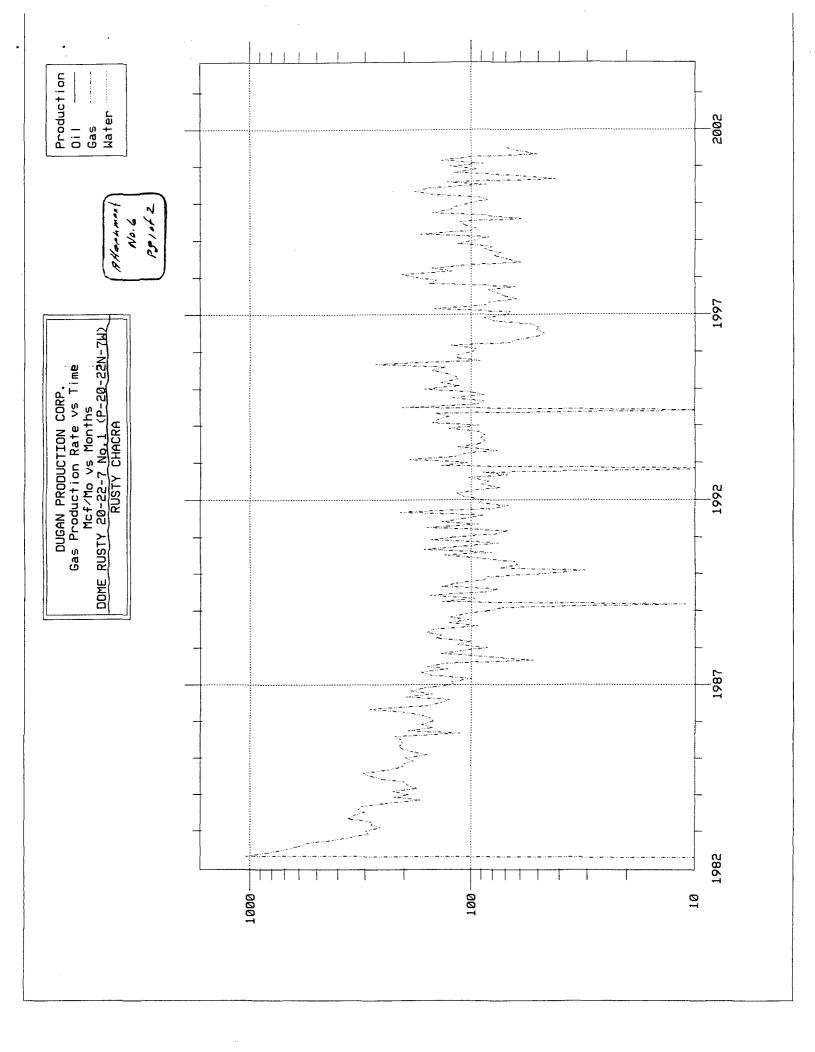

The nine wells to be connected to this gathering system are completed in the Bisti Chacra or the Basin Fruitland Coal pools and the natural gas is believed to be mutually compatible. Since all wells have been shut in much of the time since completion and none have produced other than during completion or short term production testing subsequent to completion, we have very little information about the productivity of each well. Based upon testing to date and our experience with other similar completions in the general area along with the Rusty Chacra gas pool, approximately four miles to the east, it is our belief that these nine wells will not be large volume producers. The nearest established Chacra production is from Dugan Production's Dome Rusty 20-22-7 No. 1 located approximately four miles to the east (P-20-22N-7W). The production history for this well is presented in Attachment No. 6 and during the past 19 years, a total of ±33 million cubic feet of gas have been produced with initial production averaging approximately 35 mcfd. The nearest established production from the Fruitland Coal is from Dugan Production's Sapp No. 90 (B-29-24N-8W) approximately 12 miles to the north. The production history for this well is also presented in Attachment No. 6. A total of 133.4 million cubic feet of gas have been produced from this well during the past seven years with initial production averaging approximately 300 mcfd but declining fairly rapidly to ±30 mcfd.