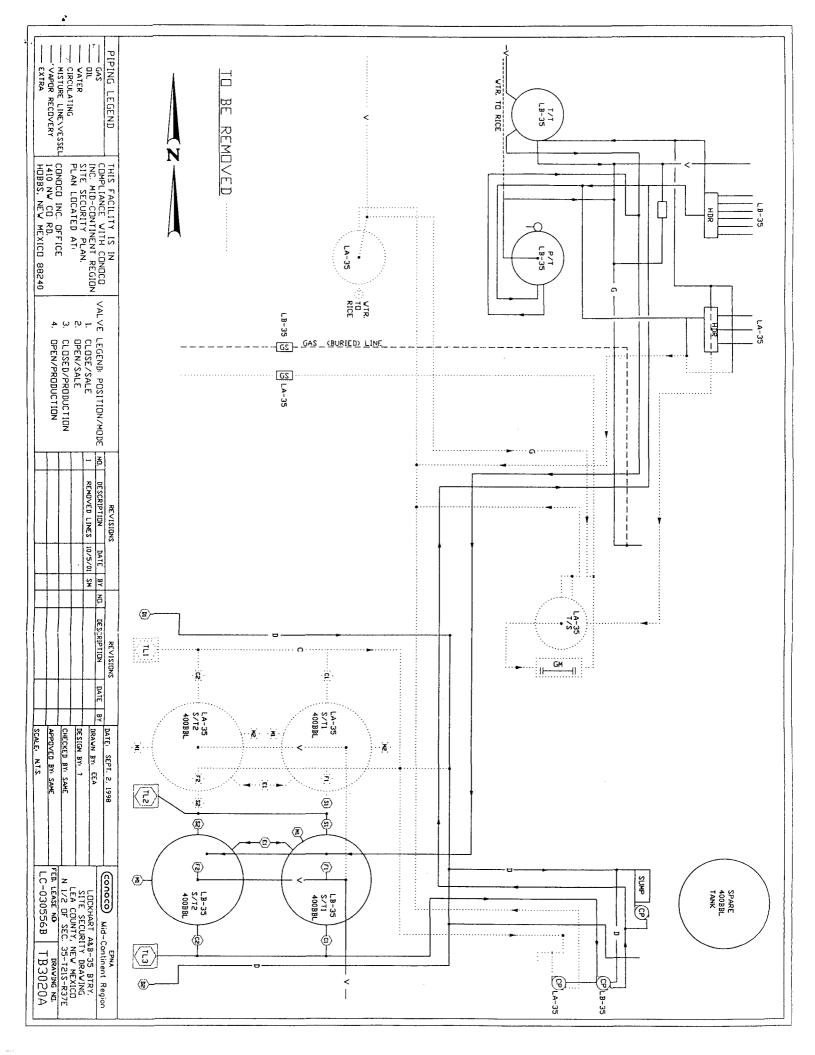

RE: Conoco, Inc., Lockhart B 35 Battery, Section 35, T21S, R37E, Lea County, New Mexico

Dear Mr. Catanach,

Concerning the above referenced battery, due to a fire at our Lockhart A 35 battery, we are requesting permission to commingle the production from the Lockhart A 35 battery (Wells #1, 2, & 3) with the Lockhart B 35 (Wells #1, 2, 3, 4 & 5) at the Lockhart B 35 battery. We have established that it will be more economically feasible and environmentally sound to eliminate the Lockhart A 35 battery. The amount of oil going into the "A" battery, before the fire, was approximately 4 bbls oil, 2 bbls water and 197 mcf gas (see table attached). Conoco, Inc. plans to pipe the "A" 35 header to the test and production lines on the "B" 35 battery. There are two tanks and one heater treater that would be eliminated at the Lockhart A 35 battery.

Copies of this commingling request, have been sent this date to the working interest, royalty and overriding interest owners. Enclosed, please see the area map, battery diagram, well listing, and ownership listing. If you need any further information concerning this request, please contact me as listed below. Thank you.

## Conoco, Inc.

.

Lockhart A 35 and Lockhart B 35 leases Section 35, T21S, R37E, Lea County, New Mexico Federal Lease Numbers LC 032096 (A) & (B)