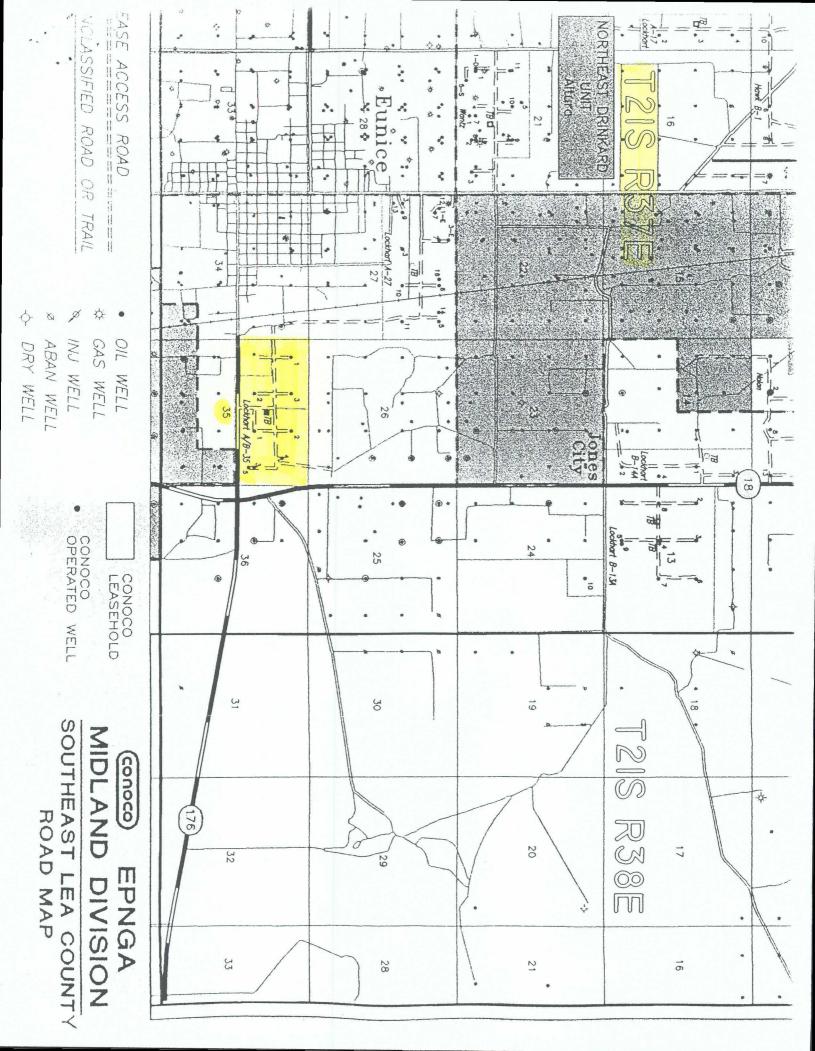

Copies of this commingling request, have been sent this date to the working interest, royalty and overriding interest owners. Enclosed, please see the area map, battery diagram, well listing, and ownership listing. If you need any further information concerning this request, please contact me as listed below. Thank you.

## Conoco, Inc.

.

Lockhart A 35 and Lockhart B 35 leases Section 35, T21S, R37E, Lea County, New Mexico Federal Lease Numbers LC 032096 (A) & (B)

A copy of the Surface Commingling request and map have been sent to the above stated parties on this the  $9^{th}$  day of October, 2001.

Ann E. Ritchie, Regulatory Agent

Ann E. Ritchie, Regulatory Agent Conoco, Inc. 10 Desta Dr., Suite 100W Midland, TX 79705