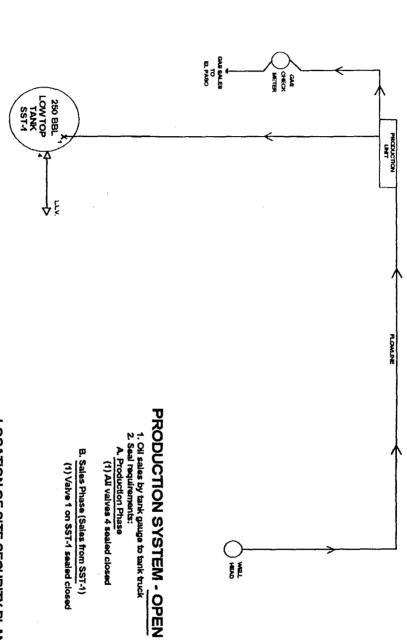

Meters: 4 allocation meters @ \$4,000 each = \$ 16,000

**Total costs:** \$187,600

Nearburg Producing Company Rifleman 7 Fed. #1 1650 FNL 1980 FEL

Site Facility Diagram

Unit G, Sec. 7 T22S, R26E Eddy County, New Mexico LC. #064528-A

API #30-015-28858

Nearburg Producing Company 3300 N. "A" Street, Bidg. 2, Sts. 120 Midland, Tx., 79706

LOCATION OF SITE SECURITY PLANS