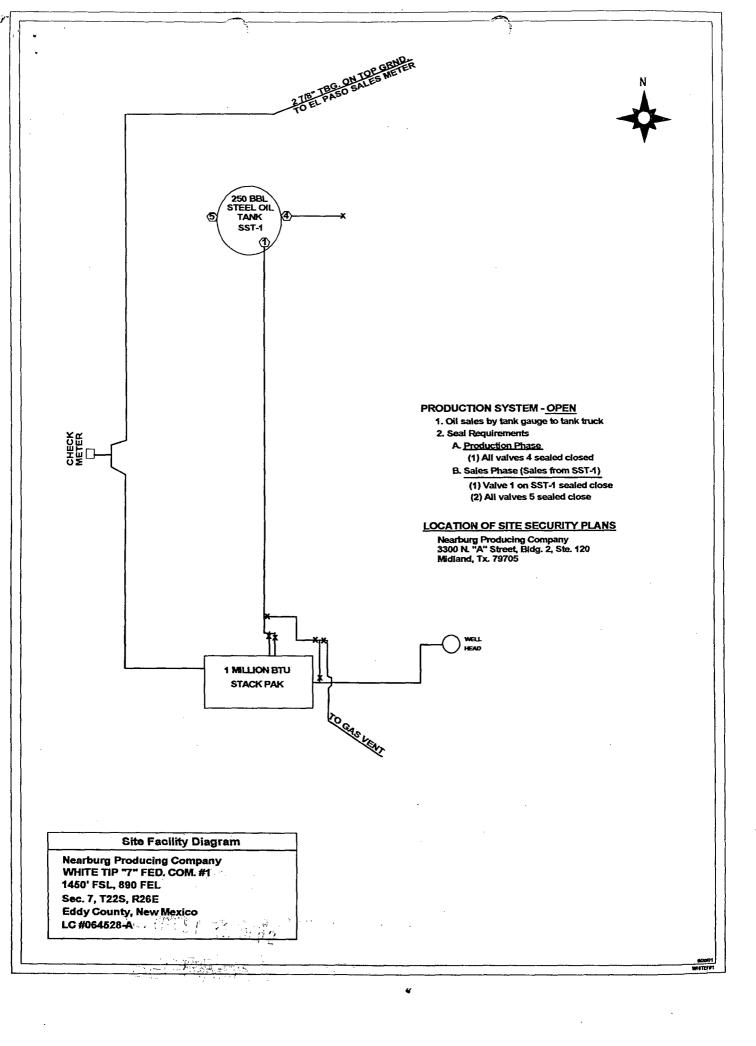

### **ATTACHMENT I**

White Tip 7 Federal Com #1 (30 - 015 - 30827)
Unit I, 1450' FSL and 890' FEL, Section 7-22S-26E, Eddy County, New Mexico

White Tip 7 Federal Com #2 (30-015-3/370)

SHL: Unit I, 1450' FSL and 725' FEL, Section 7-22S-26E, Eddy County, New Mexico