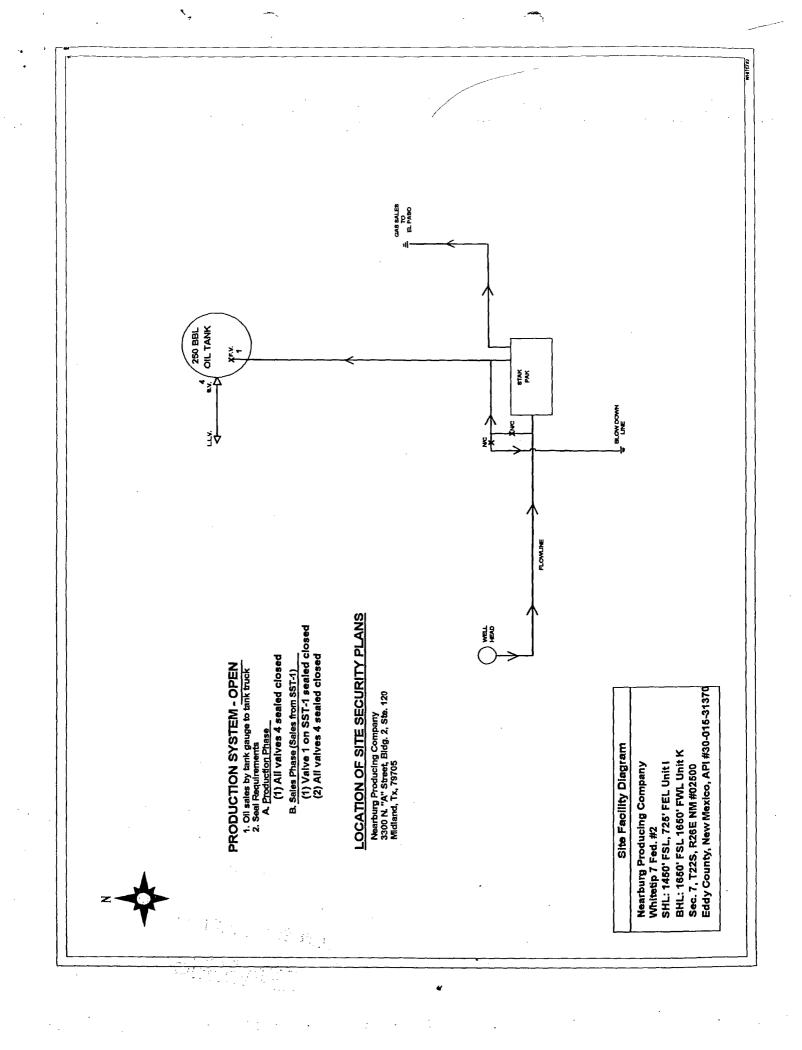

BHL: Unit K 1650' FSL and 1650' FWL, Section 7-22S-26E, Eddy County, New Mexico

Rifleman 7 Federal Com #1 (30 -015 - 28858)

Unit G, 1650' FNL and 1980' FEL, Section 7-22S-26E, Eddy County, New Mexico

White Tip 12 Federal Com #1 (30-015-31209)
Unit P, 660' FSL and 710' FEL, Section 12-22S-25E, Eddy County, New Mexico