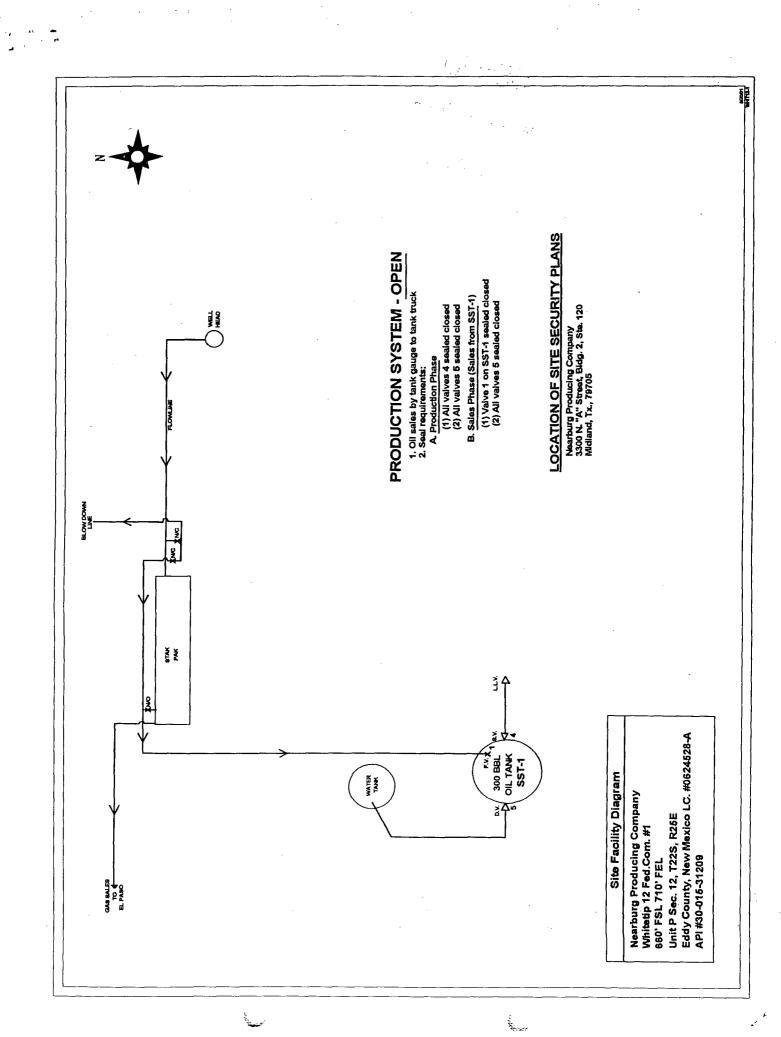

### **ATTACHMENT I**

White Tip 7 Federal Com #1 (30 - 015 - 30827)
Unit I, 1450' FSL and 890' FEL, Section 7-22S-26E, Eddy County, New Mexico

White Tip 7 Federal Com #2 (30-015-3/370)

SHL: Unit I, 1450' FSL and 725' FEL, Section 7-22S-26E, Eddy County, New Mexico