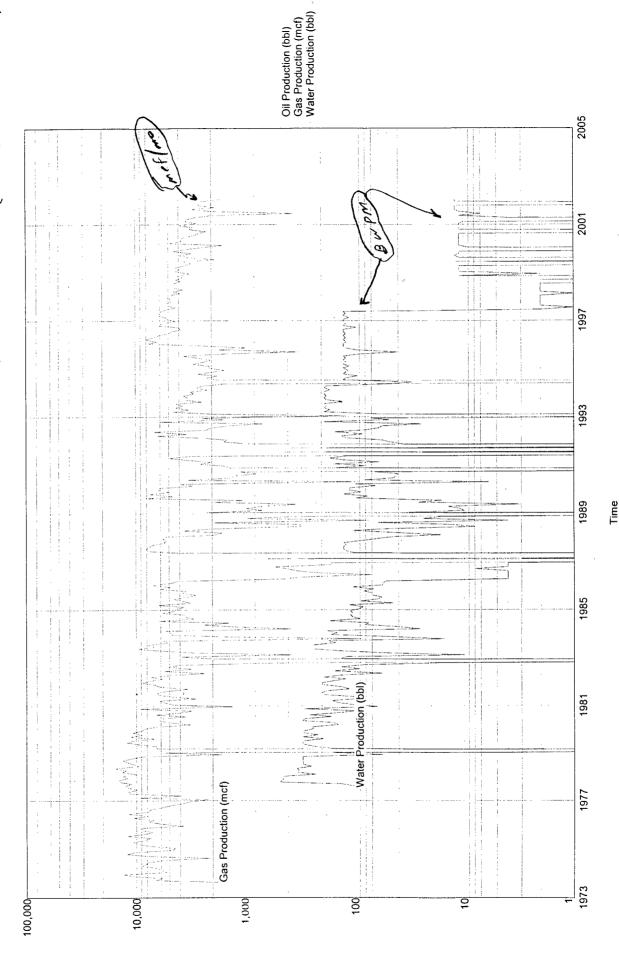

Attachment No. 1 presents Dugan's Pet Inc Gas Gathering System, along with the wells connected, and proposed to be connected, to the system. In addition, Dugan Production's leasehold interest for these wells is also presented. Attachment No. 2 presents well and lease information for each of the wells connected to the gathering system, plus the one well proposed to be added. Attachment No. 3 presents the C-102's for each of the wells, along with the dedicated spacing units and associated leases. Attachment No. 4 presents the ownership for each of the wells, and Attachment No. 5 presents the proposed allocation procedures. Attachment No. 6 presents gas analyses believed to be representative of the gas to be surface commingled. Gas from wells on the Pet Inc Lease (which represents a mix of gas from the Ojo Fruitland Sand-Pictured Cliffs, plus the Basin Fruitland Coal) is presented on Page No. 1, and since a gas analysis is not available from the No Doubt No. 90, a gas sample from Dugan's Bengal C #90, located ± 8 miles to the southeast, is presented on Page No. 2 and is believed to be representative of the Basin Fruitland Coal completed in the No Doubt No. 90. It is our belief that these gases are compatible, and there will be no problems resulting from commingling.

The Pet Inc No. 1 Gallup completion was initially designated as the Ojo Gallup Gas Pool on 03/01/67, and the wells completed in the Pictured Cliffs were initially designated as the Oio Pictured Cliffs Gas Pool on 03/01/75. The Ojo Pictured Cliffs pool was re-designated as the Ojo Fruitland-Pictured Cliffs pool, and then as the Ojo Fruitland Sand-Pictured Cliffs gas pool upon establishing special pool rules for the Basin Fruitland Coal. Currently, the only Gallup completion (Pet Inc No. 1) is shut in with plans to plug and abandon the well bore. A total of nineteen Fruitland Sand-Pictured Cliffs and/or Basin Fruitland Coal wells have been drilled; however, only ten are currently active, averaging a total of ± 85 mcfd, (ranging from 0.2 to 30 mcfd per well). Three wells were never connected to the gathering system (Pet Inc No. 4, 8, and 19) and have been plugged, plus four of the wells connected have also been plugged (No. 6, 9, 15, and 18). In addition, one well (No. 11) is approved to be plugged, and one well (No. 13) is shut in as a second Fruitland Coal completion within a 320 acre spacing unit. Attachment No. 10 presents the production from all wells on the Pet Inc lease which have been completed in the Pictured Cliffs, Fruitland Sand, and Fruitland Coal. We did not present the production from the individual pools since all wells have been downhole commingled since completion in the early to mid-1970s, as authorized by NMOCD Order R-5359 on 01/25/77 (which authorizes the downhole commingling of Fruitland and Pictured Cliffs in 361.25 sections throughout the southwestern portion of the San Juan Basin). Production presented is from a total of 16 wells and 24 completions, since 8 of the wells have the Fruitland Coal interval completed. Upon establishing the Basin Fruitland Coal pool in 1988, it has been necessary to allocate production in these 8 wells between the Ojo Fruitland Sand-Pictured Cliffs and the Basin Fruitland Coal pools. The allocation factors being used are presented on Attachment No. 2 (Note No. 4). The current production rate for each well is presented on Attachment No. 2, and as can be seen, of the 10 wells currently producing, the average production is 8.5 mcfd/well, and only one well produces more than the marginal well rate of 15 mcfd. Although none of the wells produce significant daily volumes, production has been fairly steady and as of 02/01/02 a total of 1.6 billion cubic feet of gas have been produced (Reference Page 2 of Attachment No. 10 for individual well cumulatives.). The wells are all completed at depths of 350' to 850' and are within ± 2 miles of the strip mining operation of San Juan Coal at the Navajo Coal Mine. Attachment No. 11 presents the Gallup production from the Pet Inc No. 1. The Gallup production has been fairly good, but it appears that production has declined to a level that will not support anticipated remedial costs on the Pet Inc No. 1, and upon abandonment of the Pet Inc. No. 1, there will no longer be any production from the Gallup.