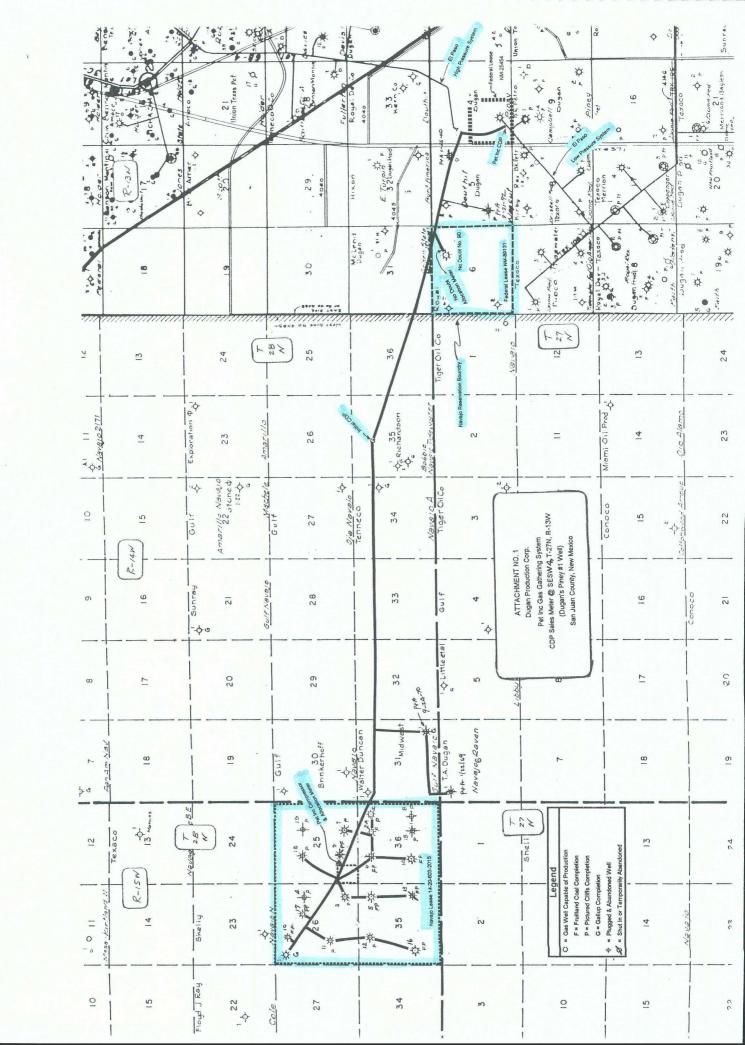

Attachment No. 1 presents Dugan's Pet Inc Gas Gathering System, along with the wells connected, and proposed to be connected, to the system. In addition, Dugan Production's leasehold interest for these wells is also presented. Attachment No. 2 presents well and lease information for each of the wells connected to the gathering system, plus the one well proposed to be added. Attachment No. 3 presents the C-102's for each of the wells, along with the dedicated spacing units and associated leases. Attachment No. 4 presents the ownership for each of the wells, and Attachment No. 5 presents the proposed allocation procedures. Attachment No. 6 presents gas analyses believed to be representative of the gas to be surface commingled. Gas from wells on the Pet Inc Lease (which represents a mix of gas from the Ojo Fruitland Sand-Pictured Cliffs, plus the Basin Fruitland Coal) is presented on Page No. 1, and since a gas analysis is not available from the No Doubt No. 90, a gas sample from Dugan's Bengal C #90, located ± 8 miles to the southeast, is presented on Page No. 2 and is believed to be representative of the Basin Fruitland Coal completed in the No Doubt No. 90. It is our belief that these gases are compatible, and there will be no problems resulting from commingling.

The Pet Inc Gas Gathering System was initially authorized by the USGS on February 10, 1967 to gather gas from three wells (two Gallup and one Dakota) operated by Dugan Production for delivery to El Paso Natural Gas at a CDP sales meter located in the NENW Section 35, T-28N, R-14W. (El Paso Meter No. 75470) (Attachment No. 7 presents a copy of this approval.) The Pet Inc Gathering System was initially known as the Raven Area Pipeline and served these three wells until the Raven No. 1 (NWNW 6, T-27N, R-14W) was P&A 01/22/69, and the Midwest No. 1 (SESE 31, T-28N, R-14W) was P&A 09/24/70. On October 10, 1972, the USGS approved the addition of several Pictured Cliffs wells located on Dugan's Pet Inc lease (Navajo Lease No. 14-20-603-2015) to the Pet Inc Gas Gathering System. (Attachment No. 8 presents a copy of the USGS approval.) The NMOCD also approved the operation of the Pet Inc Gas Gathering System on 12-19-72 with Order R-4453, which authorized the surface commingling and off-lease measurement of gas from one Gallup well (the Pet Inc #1 NWNW 6, T-28N, R14W), plus the Pictured Cliffs gas production from wells on Dugan's Pet Inc lease in Sections 25, 26, 35 and 36 in T-28N, R15W. (Attachment No. 9 presents a copy of NMOCD Order R-4453.) Thus, from August, 1973 (the date gas from Pictured Cliffs wells was first delivered) to the current time, the Pet Inc Gas Gathering System has delivered gas only from Dugan's Pet Inc lease (one Gallup well, plus sixteen wells completed in the Pictured Cliffs, Fruitland Sand and/or the Fruitland Coal pools). The CDP sales meter currently authorized is El Paso's meter No. 75470, which was initially located in the NENW of Section 35, T-28N, R-14W. This meter was connected to El Paso's high pressure gathering system, which routinely averaged 275psi and often approached 400psi. In order to produce wells on the Pet Inc lease, it was necessary to operate a 120hp two-stage compressor located on the lease, which provided a field gathering system pressure of 15 to 30psi. In the early part of 1993, Dugan Production was able to negotiate with El Paso to relocate the Pet Inc CDP sales meter from El Paso's high pressure system to El Paso's low pressure gathering system, which was being operated at 30 to 50psi. This entailed transferring ownership to Dugan Production for the section of El Paso's pipeline between the NENW of Section 35, T-28N, R-14W and the SWNW of Section 4, T-27N, R-13W. This section of line was then isolated from El Paso's high pressure system in the SWNW of Section 4, T-27N, R-13W, and Dugan Production laid approximately 3,000' of buried 3" line to connect the Pet Inc Gas Gathering System to El Paso's low pressure gathering system in the SESW of Section 4, T-27N, R-13W on the location of Dugan's Piney No. 1 well. The Piney No. 1 is located on Federal Lease No. NM-25454 and is directly connected to El Paso's low pressure gathering system (El Paso Meter No. 94383). The Piney No. 1 is not part of the Pet Inc Gathering System. Thus, on 02/19/93, gas from the Pet Inc Gathering System began delivery (using the same El Paso Meter No. 75470) into El Paso's low pressure gathering system at the new meter location in the SESW of Section 4, T-27N, R-13W. We inadvertently did not solicit approval for the new meter location and are now requesting approval from the NMOCD and BLM for the new meter location. Producing into El Paso's low pressure gathering system offers several benefits, with the primary benefits being that a smaller compressor could be used (reducing fuel requirements ± 21mcfd), and the field gathering system pressure was lowered from an average of 20psi to an average of 8psi. In addition, the average pressure in the ± 9 miles of pipeline between the Pet Inc lease compressor and the CDP sales meter was reduced from an average of 275psi to an average of 45psi.